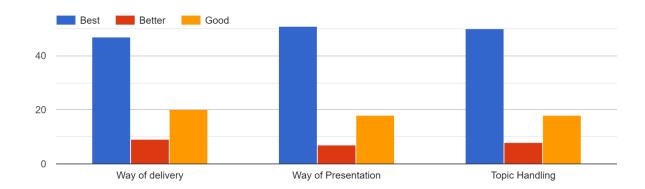

"A Workshop on Teaching and Research Aptitude for NET-SET"

In memory of the 133<sup>rd</sup> Birth Anniversary of Late Shri. Bhikulalji Nabira

Certificate of Participation

This is to certify that Dr./Mr./Ku. Aishwarya jagdishwarrao potula

Designation Master Student

has actively participated in a workshop on a 'Teaching and Research Aptitude for NET-SET' on the occasion of the '133rd Birth Anniversary of Late Shri. Bhikulalji Nabira' organized by the PG Department of Chemistry,

Nabira Mahavidyalaya, Katol Dist. Nagpur on 24th Feb., 1st, 3rd and 4th March 2023.



Rond

Dr. N. V. Gandhare Co-ordinator, M.Sc Chemistry Dr. S. K. Navin Principal, NMV, Katol, Dist. Nagpur

#### **Feedback Analysis:**

#### Your affiliation

142 responses



Day -1 : Feedback about Dr. Nilesh S. Ugemuge ?



Day -2: Feedback about Mrs. Supriya M. Shetrapal ?



Day -3: Feedback about Dr. Nilesh S. Ugemuge?



Day -4: Feedback about Dr. Nilesh S. Ugemuge?



#### Feedback & Suggestions:

- It was acknowledging the Pathfinder workshop and will definitely help me in my future exams. Just a small suggestion if it would have been a week-long session or 1-day offline session it would have been really nice.
- 2. Try to organise one more workshop
- Please kindly request arranges the workshop on technical tools use in research like python, SPSS etc.

#### YouTube Links of Workshop:

Day 1st Link: https://www.youtube.com/watch?v=x6igW4pBR6w

Day 2<sup>nd</sup> Link: https://www.youtube.com/watch?v=Y5x2VcnVbaY

Day 3rd Link: https://www.youtube.com/watch?v=Fv5JRxajZo4n

Day 4th Link: https://www.youtub