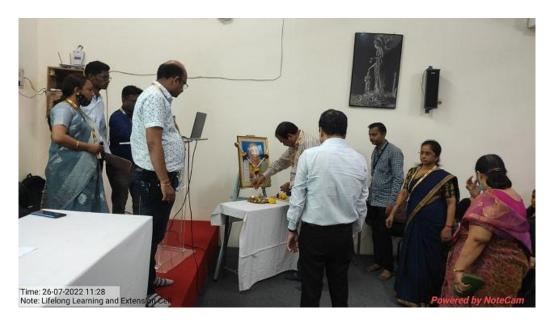

different schemes and bank loan facilities under

start-up programs.

About the Speaker: Dr. Raja Rao, C. E. O. Arvind Sahakari Bank Limited, Head Office, Katol

**Phone:** 07112- 223839

Fax: 0712- 224101

**E-mail:** asbltdrao@gmail.com

The "Lifelong Learning and Extension Cell" (Saksham and Sahyog) Nabira Mahavidyalaya Katol organized a guest lecture on "Awareness of Bank Loan Schemes for Start-ups" on 27/07/2022 at 11:00 a.m. at Audio Visual Room in Humanities Building of Nabira Mahavidyalaya, Katol.

The webinar was formally inaugurated by Dr. Raja Rao, C. E. O. Arvind Sahakari Bank Limited, Head Office, Katol and our Principal Dr. S. K. Navin Sir by lightening the lamp and Garlanding the portrait of RashtraSant Tukadoji Maharaj.



Dr. Vikas Barsagade introduced the Guest Speaker



Principal Sir and Faculty members while garlanding the portrait of RashtraSant Tukadoji Maharaj



Dr. Raja Rao while garlanding the portrait of RashtraSant Tukadoji Maharaj

Our Student, Mr. Chaitanya Pawar from B. Sc. Sem V, Computer Science Department compared the session. Dr. S. K. Navin Sir, in his welcome address highlighted the objectives of conducting the guest lecture and gave the program details. Around 73 students from different departments of our college participated in guest lecture. These included Dr. Rita Pathak, HOD Department of Marathi, Dr. Vaishali Ruikar, Associate Professor, Department of Commerce, Shri. Harish Kinkar, HOD, Department of Political Science, Dr. Punit Raut, IQAC Co-ordinator and Dr. Reena S. Meshram, Assistant Professor, Department of Botany was presen