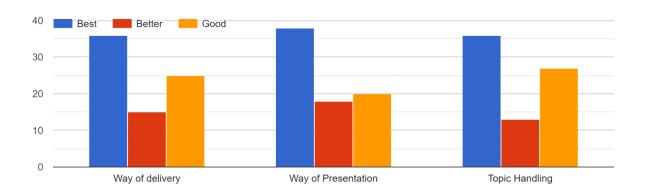

#### 1. How did you rate 'WORKSHOP'!

20 responses

2. Based on curriculum / course how did your learning experience compare to what you expected when you join the workshop!

20 responses

3. Did you get any study material for this class? 20 responses

# 4. How was the faculty interaction / Lecture? 20 responses

d) Fair

e) Poor

# 5. How do you evaluate the coaching faculty! 20 responses

6. How do you evaluate the administrative assistance? 20 responses

7. Did you enjoy workshop organized by REAS Development Cell? 20 responses

8. Overall ratings to Rural Entrepreneurship & Skill Development Cell Cell... 20 responses