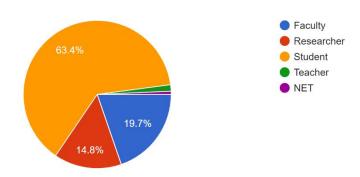

Graduate Department of Chemistry** 



Organizes

"A Workshop on Teaching and Research Aptitude for NET-SET"

In memory of the 133<sup>rd</sup> Birth Anniversary of Late Shri. Bhikulalji Nabira

Certificate of Participation

This is to certify that Dr./Mr./Ku. Aishwarya jagdishwarrao potula

Designation Master Student

has actively participated in a workshop on a 'Teaching and Research Aptitude for NET-SET' on the occasion of the '133rd Birth Anniversary of Late Shri. Bhikulalji Nabira' organized by the PG Department of Chemistry,

Nabira Mahavidyalaya, Katol Dist. Nagpur on 24th Feb., 1st, 3rd and 4th March 2023.



Rond

Dr. N. V. Gandhare Co-ordinator, M.Sc Chemistry Dr. S. K. Navin Principal, NMV, Katol, Dist. Nagpur

#### **Feedback Analysis:**

#### Your affiliation

142 responses



Day -1 : Feedback about Dr. Nilesh S. Ugemuge ?



Day -2: Feedback about Mrs. Supriya M. Shetrapal ?



Day -3: Feedback about Dr. Nilesh S. Ugemuge?



Day -4: Feedback about Dr. Nilesh S. Ugemuge?



#### Feedback & Suggestions:

- It was acknowledging the Pathfinder workshop and will definitely help me in my future exams. Just a small suggestion if it would have been a week-long session or 1-day offline session it would have been really nice.
- 2. Try to organise one more workshop
- Please kindly request arranges the workshop on technical tools use in research like python, SPSS etc.

#### YouTube Links of Workshop:

Day 1st Link: https://www.youtube.com/watch?v=x6igW4pBR6w

Day 2<sup>nd</sup> Link: https://www.youtube.com/watch?v=Y5x2VcnVbaY

Day 3rd Link: https://www.youtube.com/wat