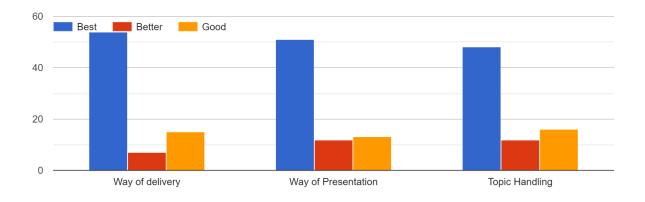

#### 1. How did you rate 'WORKSHOP'!

20 responses

2. Based on curriculum / course how did your learning experience compare to what you expected when you join the workshop!

20 responses

3. Did you get any study material for this class? 20 responses

# 4. How was the faculty interaction / Lecture? 20 responses

d) Fair

e) Poor

# 5. How do you evaluate the coaching faculty! 20 responses

6. How do you evaluate the administrative assistance? 20 responses

7. Did you enjoy workshop organized by REAS Development Cell? 20 responses

8. Overall ratings to Rural Entrepreneurship & Skill Development Cell Cell... 20 responses