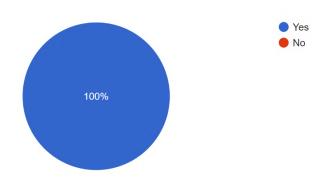

#### 1. How did you rate 'WORKSHOP'!

20 responses

2. Based on curriculum / course how did your learning experience compare to what you expected when you join the workshop!

20 responses

3. Did you get any study material for this class? 20 responses