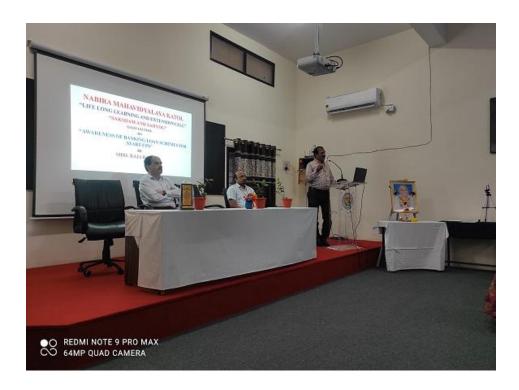

Department of Botany, Nabira Mahavidyalaya, Katol.

were also present at the inaugural function. Dr Atul Charde trained students for five days in various

aspects of the personality & soft skills. On the last day of the workshop Dr V. G. Barsagade

addressed the participants. All the participants were awarded with certificate of participation. All

the arrangements for workshop were done at seminar hall of MBA department.

Outcome of the program: Students learn important skills regarding personality development and