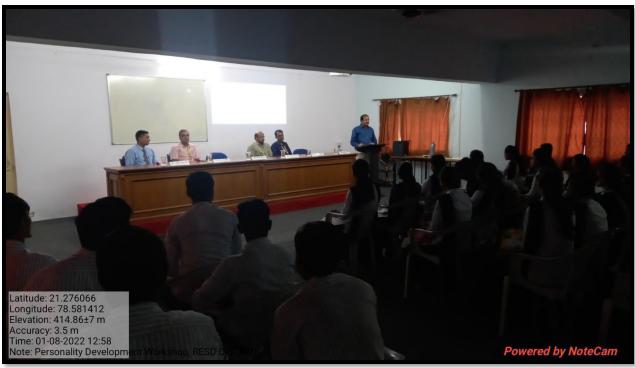

Department of Botany, Nabira Mahavidyalaya, Katol.

were also present at the inaugural function. Dr Atul Charde trained students for five days in various

aspects of the personality & soft skills. On the last day of the workshop Dr V. G. Barsagade

addressed the participants. All the participants were awarded with certificate of participation. All

the arrangements for workshop were done at seminar hall of MBA department.

Outcome of the program: Students learn important skills regarding personality development and

#### Dr. Atul Charde addressing the students on the Day of program