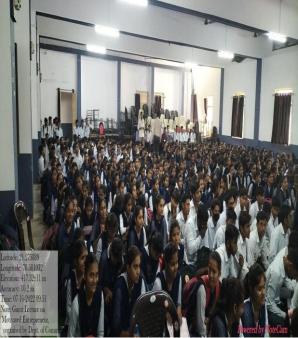

**Participant:** Final year students of B.Sc., B.Com. & B.A.

Department of Botany & Department of MBA in association with Rural Entrepreneurship & Skill Development Cell had successfully organized completed five days' workshop on "Developing Soft Skills & Personality" for the final year students of the college. The program schedule was between 1<sup>st</sup> August and 5<sup>th</sup> August, 2022. Inauguration was done by Honourable Principal of the Nabira Mahavidyalaya, Dr S. K. Navin, who was the chief guest of the inaugural program. Dr H. Vaswani, Dr V. G. Barsagade, Dr P. N. Raut, Dr A. S. Charde & Dr B. B. Kalbande