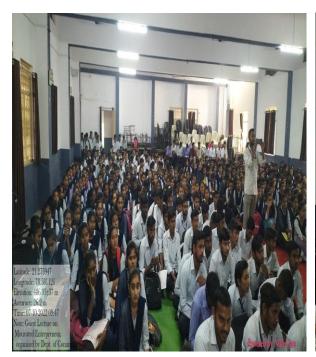

**Participant:** Final year students of B.Sc., B.Com. & B.A.

Department of Botany & Department of MBA in association with Rural Entrepreneurship & Skill Development Cell had successfully organized completed five days' workshop on "Developing Soft Skills & Personality" for the final year students of the college. The program schedule was between 1<sup>st</sup> August and 5<sup>th</sup> August, 2022. Inauguration was done by Honourable Principal of the Nabira Mahavidyalaya, Dr S. K. Navin, who was the chief guest of the inaugural program. Dr H. Vaswani, Dr V. G. Barsagade, Dr P. N. Raut, Dr A. S. Charde & Dr B. B. Kalbande