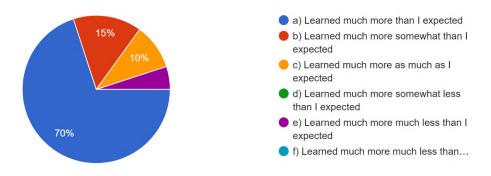

#### 1. How did you rate 'WORKSHOP'!

20 responses

2. Based on curriculum / course how did your learning experience compare to what you expected when you join the workshop!

20 responses

3. Did you get any study material for this class? 20 responses