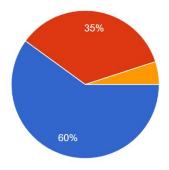

r H

Vaswani, Dr V G Barsagade, Dr P N Raut, Dr A S Charde and Dr B B Kalbande were also present. Dr Atul Charde trained students for five days in various aspects of the personality and soft skills. On the last day of the workshop, Dr V G Barsagade addressed the participants.

Powered by iDocuments

#### **Feedback**





#### 1. How did you rate 'WORKSHOP'!

20 responses



2. Based on curriculum / course how did your learning experience compare to what you expected when you join the workshop!

20 responses



3. Did you get any study material for this class? 20 responses



# 4. How was the faculty interaction / Lecture? 20 responses





d) Fair

e) Poor

# 5. How do you evaluate the coaching faculty! 20 responses





6. How do you evaluate the administrative assistance? 20 responses





7. Did you enjoy workshop organized by REAS Development Cell? 20 responses



8. Overall ratings to Rural Entrepreneurship & Skill Development Cell Cell... 20 responses



Dr. B. B. Kalbande
Asst. Prof. & Head
Department of Botany,
Nabira Mahavidyalaya, Katol.

# Personality Development Cell Nabira Mahavidyalaya, Katol Notice

P D Cell of the College has organised a Session on "Basics of Personality Development" for students of Commerce and Management. Details are as follows:

Date:

9th March 2023

Time:

11 am to 12.15 noon

Venue:

Audio Visual Hall, Main Building

Target Audience:

First Year Students of Commerce and Management

Note: There will be limited seats and entry will be given on First Come First Served basis.

Dr. S. K. Navin

Principal
Principal
Nabira Mahavidyalaya, Kat