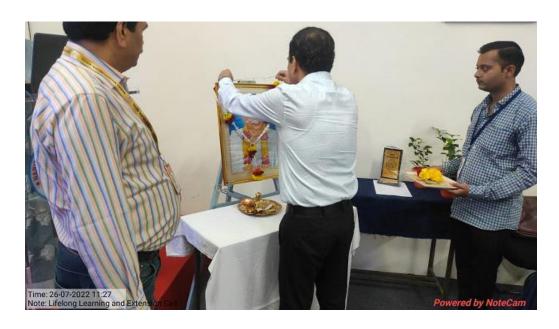

Rao, C. E. O. Arvind Sahakari Bank Limited, Head Office, Katol

**Phone:** 07112- 223839

Fax: 0712- 224101

**E-mail:** asbltdrao@gmail.com

The "Lifelong Learning and Extension Cell" (Saksham and Sahyog) Nabira Mahavidyalaya Katol organized a guest lecture on "Awareness of Bank Loan Schemes for Start-ups" on 27/07/2022 at 11:00 a.m. at Audio Visual Room in Humanities Building of Nabira Mahavidyalaya, Katol.

The webinar was formally inaugurated by Dr. Raja Rao, C. E. O. Arvind Sahakari Bank Limited, Head Office, Katol and our Principal Dr. S. K. Navin Sir by lightening the lamp and Garlanding the portrait of RashtraSant Tukadoji Maharaj.



Dr. Vikas Barsagade introduced the Guest Speaker



Principal Sir and Faculty members while garlanding the portrait of RashtraSant Tukadoji Maharaj



Dr. Raja Rao while garlanding the portrait of RashtraSant Tukadoji Maharaj

Our Student, Mr. Chaitanya Pawar from B. Sc. Sem V, Computer Science Department compared the session. Dr. S. K. Navin Sir, in his welcome address highlighted the objectives of conducting the guest lecture and gave the program details. Around 73 students from different departments of our college participated in guest lecture. These included Dr. Rita Pathak, HOD Department of Marathi, Dr. Vaishali Ruikar, Associate Professor, Department of Commerce, Shri. Harish Kinkar, HOD, Department of Political Science, Dr. Punit Raut, IQAC Co-ordinator and Dr. Reena S. Meshram, Assistant Professor, Department of Botany was present during the program.



Dr. S. K. Navin Sir while addressing the audience

Shri. Raja Rao Sir, in