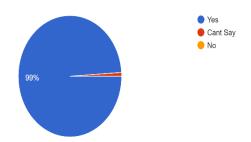

#### PERSONALITY DEVELOPMENT CELL

Session: 2022-2023

**Title**: Basics of Personality Development

**Date:** 09/03/2023

Number of beneficiaries: 100

Objective of the program: To devlope a better personality with good moral and

**Description of the program:** The Personality Development Cell ,Nabira Mahavidyalaya Katol organized " a Session on Basics of Personality Development on 09<sup>th</sup> March 2023. Mr. Nilesh. G. Jadhao member of Personality Development Cell compared the session. Dr. Adil Jiwani in his welcome address highlighted the objective of the session and gave the programme details. Around 100 students from B.Com, BBA participated in this session. All members of the Personality Development Cell were present.

Mrs. Prajakta Khadkotkar mainly emphasizes on the various basics to develop personality of human being. She told about the advantages of personality development in various field. The queries by the students were duly answered by Mrs.Prajakta Khadkotkar . The programme ended at 12:15 pm with a vote of thanks by Mrs Patil Madam.

**Outcome of the program:** Students were benefited and devlope a better personality with good moral ,character and ethics.