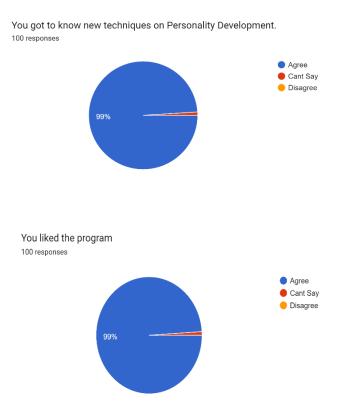

#### PERSONALITY DEVELOPMENT CELL

Session: 2022-2023

**Title**: Basics of Personality Development

**Date:** 09/03/2023

Number of beneficiaries: 100

Objective of the program: To devlope a better personality with good moral and

**Description of the program:** The Personality Development Cell ,Nabira Mahavidyalaya Katol organized " a Session on Basics of Personality Development on 09<sup>th</sup> March 2023. Mr. Nilesh. G. Jadhao member of Personality Development Cell compared the session. Dr. Adil Jiwani in his welcome address highlighted the objective of the session and gave the programme details. Around 100 students from B.Com, BBA participated in this session. All members of the Personality Development Cell were present.

Mrs. Prajakta Khadkotkar mainly emphasizes on the various basics to develop personality of human being. She told about the advantages of personality development in various field. The queries by the students were duly answered by Mrs.Prajakta Khadkotkar . The programme ended at 12:15 pm with a vote of thanks by Mrs Patil Madam.

**Outcome of the program:** Students were benefited and devlope a better personality with good moral ,character and ethics.