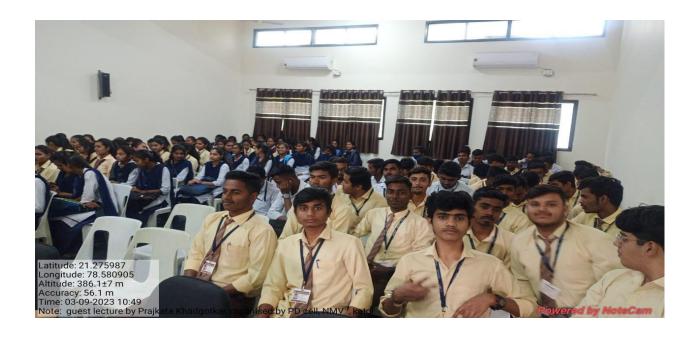

# Personality Development Cell Nabira Mahavidyalaya, Katol Notice

P D Cell of the College has organised a Session on "Basics of Personality Development" for students of Commerce and Management. Details are as follows:

#### PERSONALITY DEVELOPMENT CELL

Session: 2022-2023

**Title**: Basics of Personality Development

**Date:** 09/03/2023

Number of beneficiaries: 100

Objective of the program: To devlope a better personality with good moral and

**Description of the program:** The Personality Development Cell ,Nabira Mahavidyalaya Katol organized " a Session on Basics of Personality Development on 09<sup>th</sup> March 2023. Mr. Nilesh. G. Jadhao member of Personality Development Cell compared the session. Dr. Adil Jiwani in his welcome address highlighted the objective of the session and gave the programme details. Around 100 students from B.Com, BBA participated in this session. All members of the Personality Development Cell were present.

Mrs. Prajakta Khadkotkar mainly emphasizes on the various basics to develop personality of human being. She told about the advantages of personality development in various field. The queries by the students were duly answered by Mrs.Prajakta Khadkotkar . The programme ended at 12:15 pm with a vote of thanks by Mrs Patil Madam.