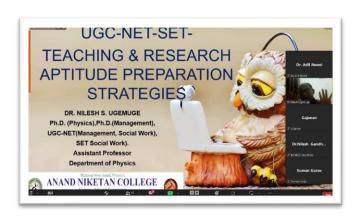

Navin (Principal). In these four sessions Dr. N. V. Gandhare, (Convener & PG Co-ordinator) gave the introductory speech, Mr. K A. More, Mr. N. G. Jadhao gave a Vote of thanks and Dr. Adil Jiwani provided technical support for the workshop. All the teaching and non-teaching staff of the PG department work hard. There was a total of 142 participants who participated in this workshop of which 90 students, 28 faculties, 21 Researchers, 03 NET SET aspirants, and Teachers were present.

#### The outcome of the program:

- Students, Faculties, and Researchers understood the framework and syllabus of NET-SET.
- Students, Faculties, and Researchers understood the research and teaching aptitude and were able to solve the questions on this part.

#### Photographs / Event wise pictures with caption.



















**Attendance of workshop** 



QR Code -What's App Group Invitation

#### **List of Participants:**

| Sr. No. | Email Id                      | Name of Participant          | Designation                   |
|---------|-------------------------------|------------------------------|-------------------------------|
| 1.      | rautgunjan920@gmail.com       | Gunjan Manoj Raut            | M.Sc 1st yr Chemistry         |
| 2.      | suwarnashrote@gmail.com       | Suwarna shashikant shrote    | Msc student                   |
| 3.      | sutarcharushila99@gmail.com   | CHARUSHILA SANTYA SUTAR      | MSc II                        |
| 4.      | rdutanesgmm@gmail.com         | Rajdip Utane                 | Assistant professor           |
| 5.      | bandredisha@gmail.com