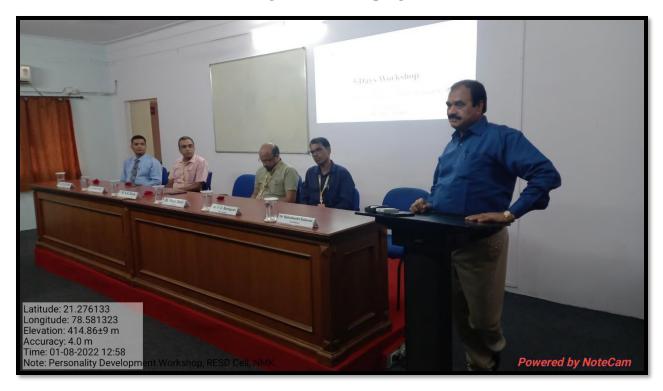

**Participant:** Final year students of B.Sc., B.Com. & B.A.

Department of Botany & Department of MBA in association with Rural Entrepreneurship & Skill Development Cell had successfully organized completed five days' workshop on "Developing Soft Skills & Personality" for the final year students of the college. The program schedule was between 1<sup>st</sup> August and 5<sup>th</sup> August, 2022. Inauguration was done by Honourable Principal of the Nabira Mahavidyalaya, Dr S. K. Navin, who was the chief guest of the inaugural program. Dr H. Vaswani, Dr V. G. Barsagade, Dr P. N. Raut, Dr A. S. Charde & Dr B. B. Kalbande

#### Inauguration of the program