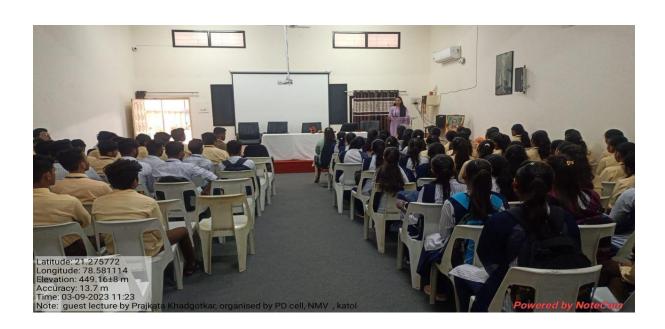

**Description of the program:** The Personality Development Cell ,Nabira Mahavidyalaya Katol organized " a Session on Basics of Personality Development on 09<sup>th</sup> March 2023. Mr. Nilesh. G. Jadhao member of Personality Development Cell compared the session. Dr. Adil Jiwani in his welcome address highlighted the objective of the session and gave the programme details. Around 100 students from B.Com, BBA participated in this session. All members of the Personality Development Cell were present.

Mrs. Prajakta Khadkotkar mainly emphasizes on the various basics to develop personality of human being. She told about the advantages of personality development in various field. The queries by the students were duly answered by Mrs.Prajakta Khadkotkar . The programme ended at 12:15 pm with a vote of thanks by Mrs Patil Madam.