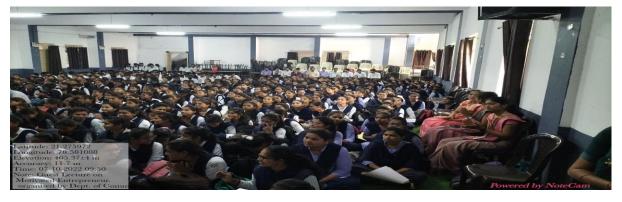

**Participant:** Final year students of B.Sc., B.Com. & B.A.

Department of Botany & Department of MBA in association with Rural Entrepreneurship & Skill Development Cell had successfully organized completed five days' workshop on "Developing Soft Skills & Personality" for the final year students of the college. The program schedule was between 1<sup>st</sup> August and 5<sup>th</sup> August, 2022. Inauguration was done by Honourable Principal of the Nabira Mahavidyalaya, Dr S. K. Navin, who was the chief guest of the inaugural program. Dr H. Vaswani, Dr V. G. Barsagade, Dr P. N. Raut, Dr A. S. Charde & Dr B. B. Kalbande