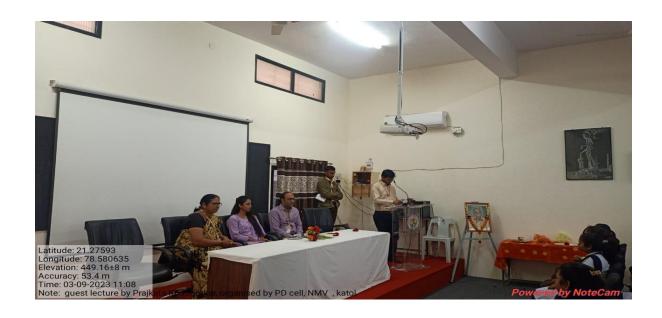

**Description of the program:** The Personality Development Cell ,Nabira Mahavidyalaya Katol organized " a Session on Basics of Personality Development on 09<sup>th</sup> March 2023. Mr. Nilesh. G. Jadhao member of Personality Development Cell compared the session. Dr. Adil Jiwani in his welcome address highlighted the objective of the session and gave the programme details. Around 100 students from B.Com, BBA participated in this session. All members of the Personality Development Cell were present.