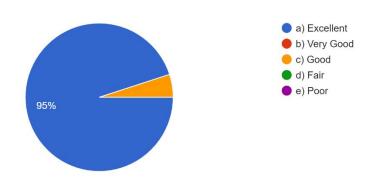

#### 1. How did you rate 'WORKSHOP'!

20 responses

2. Based on curriculum / course how did your learning experience compare to what you expected when you join the workshop!

20 responses

3. Did you get any study material for this class? 20 responses