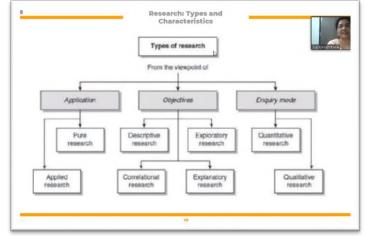

### "Developing Soft Skills and Personality"

**Title:** "Five Days Workshop on Developing Soft Skills and Personality"

**Date:** 1<sup>st</sup> to 5<sup>th</sup> August, 2022.

Venue: MBA Seminar Hall

**Timing:** 1.00 pm 3.00 pm

**Participant:** Final year students of B.Sc., B.Com. & B.A.

Department of Botany & Department of MBA in association with Rural Entrepreneurship & Skill Development Cell had successfully organized completed five days' workshop on "Developing Soft Skills & Personality" for the final year students of the college. The program schedule was between 1<sup>st</sup> August and 5<sup>th</sup> August, 2022. Inauguration was done by Honourable Principal of the Nabira Mahavidyalaya, Dr S. K. Navin, who was the chief guest of the inaugural program. Dr H. Vaswani, Dr V. G. Barsagade, Dr P. N. Raut, Dr A. S. Charde & Dr B. B. Kalbande