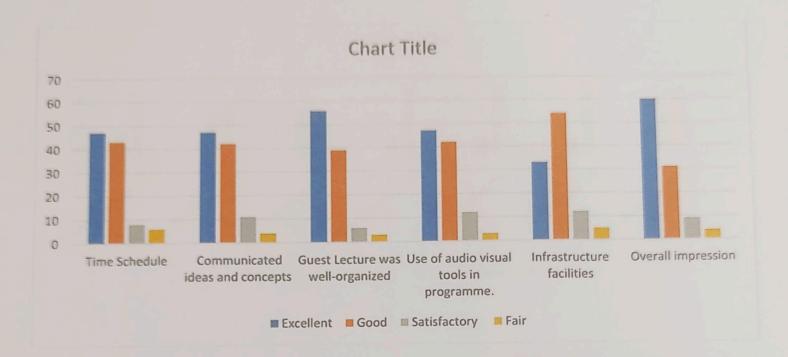

#### 1. How did you rate 'WORKSHOP'!

20 responses

2. Based on curriculum / course how did your learning experience compare to what you expected when you join the workshop!

20 responses

3. Did you get any study material for this class? 20 responses

# 4. How was the faculty interaction / Lecture? 20 responses

d) Fair

e) Poor

# 5. How do you evaluate the coaching faculty! 20 responses

6. How do you evaluate the administrative assistance? 20 responses

7. Did you enjoy workshop organized by REAS Development Cell? 20 responses

8. Overall ratings to Rural Entrepreneurship & Skill Development Cell Cell... 20 responses