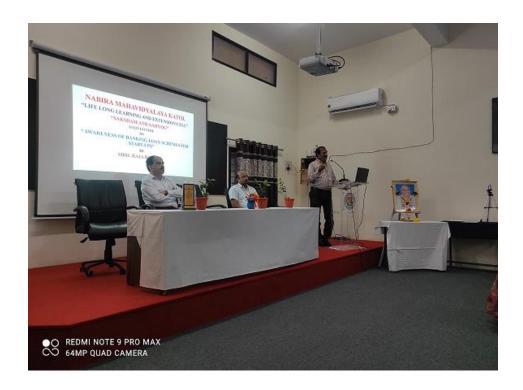

ulty members while garlanding the portrait of RashtraSant Tukadoji Maharaj



Dr. Raja Rao while garlanding the portrait of RashtraSant Tukadoji Maharaj

Our Student, Mr. Chaitanya Pawar from B. Sc. Sem V, Computer Science Department compared the session. Dr. S. K. Navin Sir, in his welcome address highlighted the objectives of conducting the guest lecture and gave the program details. Around 73 students from different departments of our college participated in guest lecture. These included Dr. Rita Pathak, HOD Department of Marathi, Dr. Vaishali Ruikar, Associate Professor, Department of Commerce, Shri. Harish Kinkar, HOD, Department of Political Science, Dr. Punit Raut, IQAC Co-ordinator and Dr. Reena S. Meshram, Assistant Professor, Department of Botany was present during the program.



Dr. S. K. Navin Sir while addressing the audience

Shri. Raja Rao Sir, in his talk, stressed on the employability issues in India, Indian economy, lack of interest of students towards entrepreneurship. He tried to convince the students to have a fair approach towards the entrepreneurships. He told about the advantages and challenges in this field, what are start-ups, when it was introduced in India and why, how you could come up with new eco-friendly ideas and how banks help them to fulfill their dreams. He cited the example of "Shark Tank" on Sony Channel to motivate the students. He also focused on agricultural entrepreneurship, as most of our students belong to agricultural background. He assured to help every student who wants to come up with new ideas. It was a wonderful lecture on