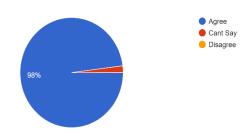

#### PERSONALITY DEVELOPMENT CELL

Session: 2022-2023

**Title**: Basics of Personality Development

**Date:** 09/03/2023

Number of beneficiaries: 100

Objective of the program: To devlope a better personality with good moral and

**Description of the program:** The Personality Development Cell ,Nabira Mahavidyalaya Katol organized " a Session on Basics of Personality Development on 09<sup>th</sup> March 2023. Mr. Nilesh. G. Jadhao member of Personality Development Cell compared the session. Dr. Adil Jiwani in his welcome address highlighted the objective of the session and gave the programme details. Around 100 students from B.Com, BBA participated in this session. All members of the Personality Development Cell were present.

Mrs. Prajakta Khadkotkar mainly emphasizes on the various basics to develop personality of human being. She told about the advantages of personality development in various field. The queries by the students were duly answered by Mrs.Prajakta Khadkotkar . The programme ended at 12:15 pm with a vote of thanks by Mrs Patil Madam.

**Outcome of the program:** Students were benefited and devlope a better personality with good moral ,character and ethics.