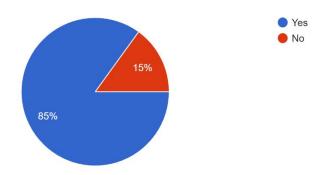

#### 1. How did you rate 'WORKSHOP'!

20 responses

2. Based on curriculum / course how did your learning experience compare to what you expected when you join the workshop!

20 responses

3. Did you get any study material for this class? 20 responses