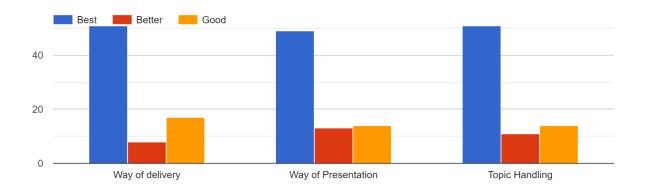

#### 1. How did you rate 'WORKSHOP'!

20 responses

2. Based on curriculum / course how did your learning experience compare to what you expected when you join the workshop!

20 responses

3. Did you get any study material for this class? 20 responses

# 4. How was the faculty interaction / Lecture? 20 responses

d) Fair

e) Poor

# 5. How do you evaluate the coaching faculty! 20 responses

6. How do you evaluate the administrative assistance? 20 responses

7. Did you enjoy workshop organized by REAS Development Cell? 20 responses

8. Overall ratings to Rural Entrepreneurship & Skill Development Cell Cell... 20 responses