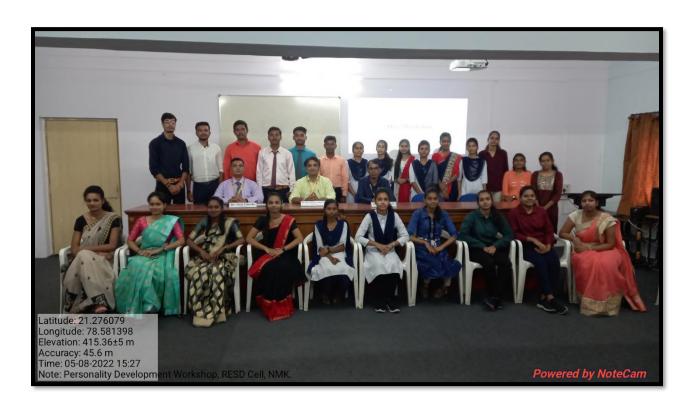

#### Inauguration of the program

**Participant:** Final year students of B.Sc., B.Com. & B.A.

Department of Botany & Department of MBA in association with Rural Entrepreneurship & Skill Development Cell had successfully organized completed five days' workshop on "Developing Soft Skills & Personality" for the final year students of the college. The program schedule was between 1<sup>st</sup> August and 5<sup>th</sup> August, 2022. Inauguration was done by Honourable Principal of the Nabira Mahavidyalaya, Dr S. K. Navin, who was the chief guest of the inaugural program. Dr H. Vaswani, Dr V. G. Barsagade, Dr P. N. Raut, Dr A. S. Charde & Dr B. B. Kalbande