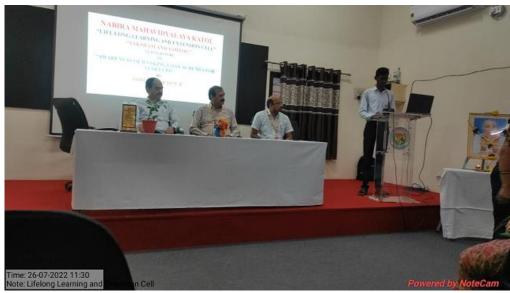

### "Developing Soft Skills and Personality"

**Title:** "Five Days Workshop on Developing Soft Skills and Personality"

**Date:** 1<sup>st</sup> to 5<sup>th</sup> August, 2022.

Venue: MBA Seminar Hall

**Timing:** 1.00 pm 3.00 pm

**Participant:** Final year students of B.Sc., B.Com. & B.A.

Department of Botany & Department of MBA in association with Rural Entrepreneurship & Skill Development Cell had successfully organized completed five days' workshop on "Developing Soft Skills & Personality" for the final year students of the college. The program schedule was between 1<sup>st</sup> August and 5<sup>th</sup> August, 2022. Inauguration was done by Honourable Principal of the Nabira Mahavidyalaya, Dr S. K. Navin, who was the chief guest of the inaugural program. Dr H. Vaswani, Dr V. G. Barsagade, Dr P. N. Raut, Dr A. S. Charde & Dr B. B. Kalbande