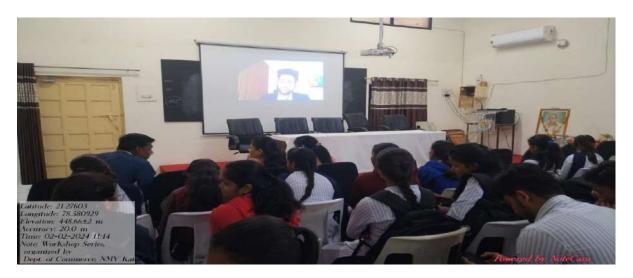

Department of Commerce & An IQAC& Department of Life Long Learning and Extension Initiative

Late. Bhikulalji Nabira 134<sup>th</sup> Birth Anniversary Workshop Series **TOPIC – HOW TO BECOME AN ENTREPRENEUR** 

Resource Person Mr. Yogesh Nimbulkar Director Swanyog Industries Pvt. Ltd. Narkhed, Dist.-Nagpur.

Dr. Raju Deshmukh SPM, Katol.

NMV, Katol.

Date- 02 February 2024 Time - 11.00 A.M

#### ORGANIZER

Dr. V. R. Ruikar,(HOD) Mr. M. S. Jadhao Miss. P. P. Bagadade Miss. F.V. Kathole

Dr. P. N. Raut, Mr. J. S. Kalambhe Mrs. S. D. Chandak Mr. S. R. Dhore