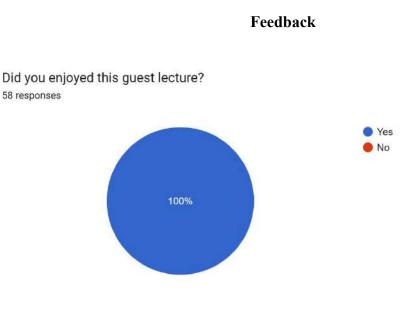

Number of beneficiaries: 58 students have participated in the workshop and were benefited

from this workshop.

hipinKalbands

Dr. B. B. Kalbande Asst. Prof. & Head Department of Botany, Nabira Mahavidyalaya, Katol.

#### **Pictures of Workshop**

Did you find content of the lecture relevent to your life? 58 responses

How did you rate 'Lecture'? 58 responses

How do you evaluate the coaching faculty? 58 responses

Will you attend the this king of lecture organised by the department in future? 58 responses