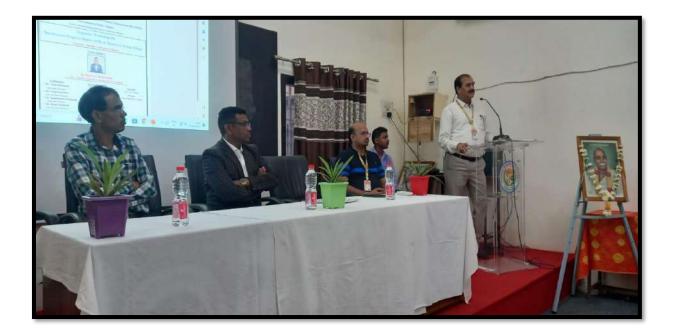

Inauguration was done by the Honorable Principal of the Nabira Mahavidyalaya, Dr S. K. Navin, who was the chief guest of the inaugural program. Dr. Bharat N. Suryawanshi, Asst. Controller of Patents & Designs, RGNIIPM Nagpur was the guest speaker of this workshop. Dr V. G. Barsagade, Dr. Bipinchandra B. Kalbande & Dr P. N. Raut were present at the inaugural function.

Dr. Suryawanshi started the session with the 'Introduction to IPR'. This session provided a basic understanding of IPR, covering its various forms such as patents, trademarks, copyrights, and trade secrets. In the next session he covered the 'Basics of Process of Filing IPR'. He guided participants through the step-by-step process of filing for patents and trademarks. Practical tips and best practices were shared to help attendees navigate the complexities of IPR registration. The next session was on 'IPR and Innovation', this interactive session highlighted the crucial role of IPR in fostering innovation and creativity. Case studies of successful IPR strategies were discussed to illustrate the benefits of robust IPR protection. The last session was about 'Challenges in IPR'. This session addressed common challenges faced in the field of IPR, including enforcement issues and the threat of infringement.