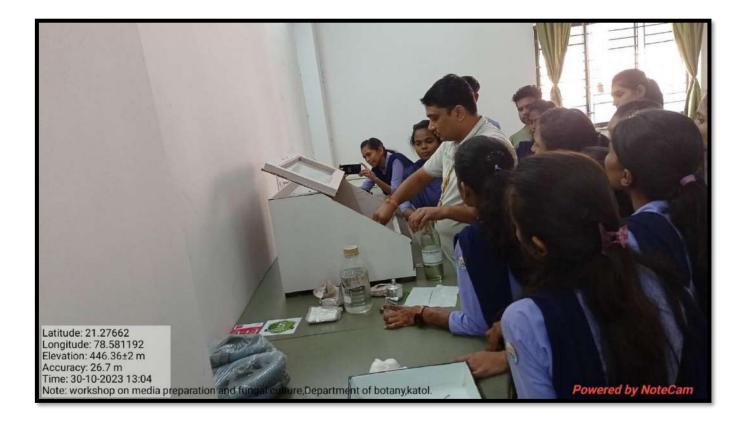

Participant: M.Sc. Botany First Year Students

Department of Botany successfully organized Eight-day "Workshop on Fungal Culture" for the M.Sc. 1<sup>st</sup> year Botany students. This workshop was aimed to train students in basic techniques of microbiology especially basics of sterilization, media preparation & pouring, fungal mother culture isolation, inoculation of fungal, incubation, observation & identification of fungal culture. We tried to cover almost all the aspects of fungal culture. Dr. B. B. Kalbande, Head of the Department of Botany has trained the students in these techniques. Miss. Monali Bulkunde, Dhiraj Dhobale, Kanchan Sangole & Tejaswini Pilondre, Assistant Professors, Department of Botany have played various parts in the successful completion of this eight-day workshop.

## Day Wise Program

| Sr. No | Day       | Activity                                                                                                            |
|--------|-----------|---------------------------------------------------------------------------------------------------------------------|
| 1      | Day One   | Inauguration & Introductory Lecture by<br>Dr. B. B. Kalbande.                                                       |
| 2      | Day Two   | Theory & Practical on<br>Basics of Sterilization.                                                                   |
| 3      | Day Three | Theory & Practical on<br>Media Preparation & Media Plate preparation<br>Isolation & Inoculation of Fungal Inoculant |
| 4      | Day Four  | Theory & Practical on<br>Isolation & Inoculation of Fungal Inoculant<br>Incubation of fungal plates                 |
| 5      | Day Five  | Incubation of fungal plates                                                                                         |
| 6      | Day Six   | Incubation of fungal plates                                                                                         |
| 7      | Day Seven | Incubation of fungal plates                                                                                         |
| 8      | Day Eight | Observation & identification of fungal culture<br>Concluding Session                                                |

#### **Pictures of Workshop**