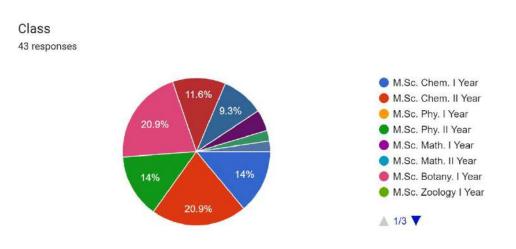

## SESSION: 2023-2024

Title: Intellectual Property Rights and Applications of ICT in Research

Date: 04/09/2023

Number of beneficiaries: 43

#### Description of the program:

PG Department of Chemistry, Nabira Mahavidyalaya, Katol Dist. Nagpur has organized a workshop on "Intellectual Property Rights and Applications of ICT in Research" for Students of M.Sc. Chemistry on 4<sup>th</sup> Nov. 2023. Students got basic knowledge about intellectual property and Applications of ICT in Research. For this workshop, Dr. Nilesh S. Ugemuge, Assistant Professor, Department of Physics, Anand Niketan College Anandwan, Warora and Mrs. Supriya M. Kshetrapal, Assistant professor, Department of Physics, SFS College Nagpur was the resource person for the Workshop. They trained to the students how to use ICT tools in research. The program was chaired by Dr. S. K. Navin (Principal), Dr. N. V. Gandhare, (PG Co-ordinator), Mr. K A. More, Mr. Hemant Alone, Mr. Vishal Juware, Miss. Komal Mashram, Miss. Nilima Shembekar works hard for the success of the program. All the teaching and nonteaching staff of the PG department work hard. There was a total of 43 students actively participated in this workshop.