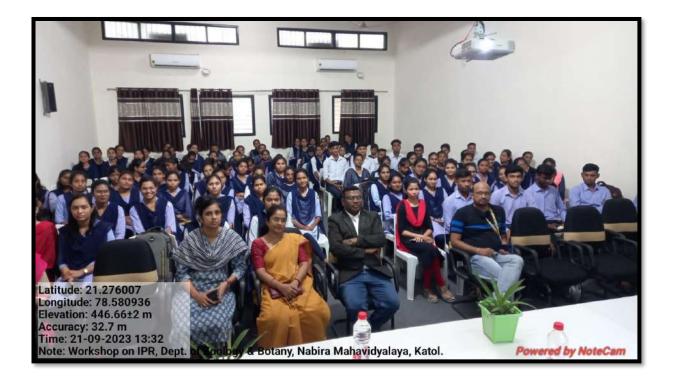

Venue: Audio Visual Room, Nabira Mahavidyalaya, Katol.

**Timing:** 11.00 am to 4.00 pm

Participant: Students of M.Sc. Botany, M.Sc. Zoology & M.Com.

Department of Botany & Department of Zoology as an IQAC Initiative in association with Rajiv Gandhi National Institute of Intellectual Property Management (RGNIIPM), Government of India, Nagpur (Under National Intellectual Property Awareness Mission), successfully organizes one day Workshop On "Intellectual Property Rights (IPR) & Patents & Design Filing". This workshop was aimed to educate and inform participants about the importance and intricacies of IPR in today's innovation-driven world. Hosted in our college the workshop saw the convergence of academicians, professionals, entrepreneurs, and students, all keen to deepen their understanding of IPR. Objectives of this workshop was to:

**Number of beneficiaries: 58 s**tudents have participated in the workshop and were benefited from this workshop.