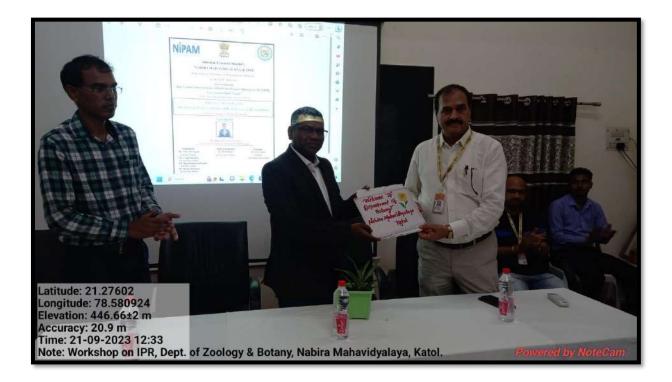

Inauguration was done by the Honorable Principal of the Nabira Mahavidyalaya, Dr S. K. Navin, who was the chief guest of the inaugural program. Dr. Bharat N. Suryawanshi, Asst. Controller of Patents & Designs, RGNIIPM Nagpur was the guest speaker of this workshop. Dr V. G. Barsagade, Dr. Bipinchandra B. Kalbande & Dr P. N. Raut were present at the inaugural function.

Dr. Suryawanshi started the session with the 'Introduction to IPR'. This session provided a basic understanding of IPR, covering its various forms such as patents, trademarks, copyrights, and trade secrets. In the next session he covered the 'Basics of Process of Filing IPR'. He guided participants through the step-by-step process of filing for patents and trademarks. Practical tips and best practices were shared to help attendees navigate the complexities of IPR registration. The next session was on 'IPR and Innovation', this interactive session highlighted the crucial role of IPR in fostering innovation and creativity. Case studies of successful IPR strategies were discussed to illustrate the benefits of robust IPR protection. The last session was about 'Challenges in IPR'. This session addressed common challenges faced in the field of IPR, including enforcement issues and the threat of infringement.

#### **Pictures of the Events**

Department of Botany, Nabira Mahavidyalaya, Katol.