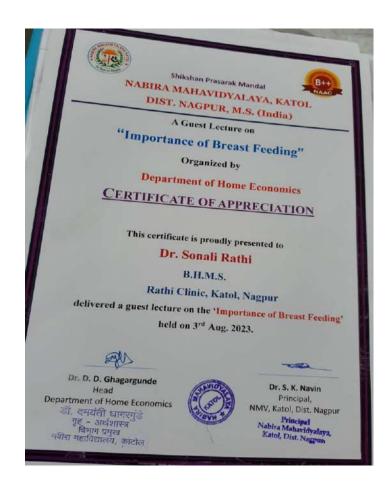

|           |            | · .                                   | विभाग गण्डा |                   |

### **Certificate of Appreciation**





Dr. Rita Pathak madam delevering her presided speech



 $l \; {\rm Dr.} \; {\rm Damyanti} \; {\rm Ghagargunde} \; {\rm Madam} \; {\rm Greets} \; {\rm to} \; {\rm Dr.} \; {\rm Sonali} \;$  Rathi with Appreciation certificate







**News Paper cutting** 



काटोल, शहर प्रतिनिधी. नबीरा महाविद्यालय, काटोल येथील गृह व अर्थ शास्त्र विभागाच्या वतीने 1 ते 8 ऑगस्ट दरम्यान स्तनपान जागृती सप्ताहाचे आयोजन करण्यात आले.

कार्यक्रमाच्या अध्यक्षस्थानी गृह-अर्थशास्त्र व मराठी विभागप्रमुख डॉ.रिता पाठक तर प्रमुख अतिथी डॉ.सोनाली राठी, गृह-अर्थशास्त्र विभागप्रमुख डॉ.दमयंती घागरगुंडे, शारीरिक शिक्षण विभागप्रमुख डॉ.तेजसिंग जगदळे प्रामुख्याने उपस्थित होते. यावेळी महिलेच्या आयुष्यात स्तनपानाचे महत्व, फायदे व दुष्यपरिणाम,

#### Feedback Analysis:

| Question