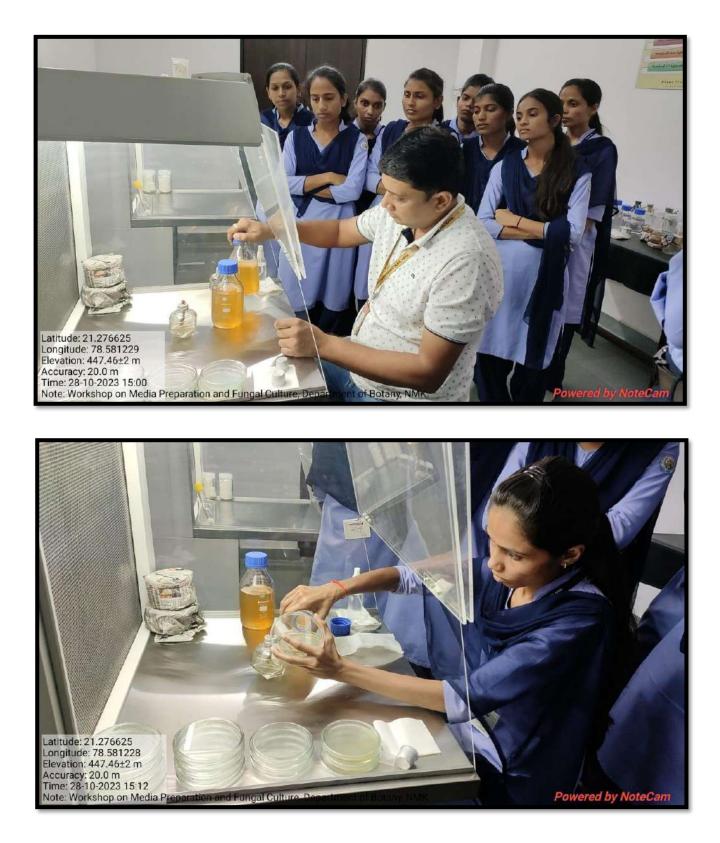

# "Workshop on Fungal Culture"

- Title : "Eight Days Workshop on Fungal Culture"
- **Date** :  $25^{\text{th}}$  October to  $2^{\text{nd}}$  November 2023.
- Venue : Department of Botany

Timing: 10.00 am 4.30 pm

Participant: M.Sc. Botany First Year Students

Department of Botany successfully organized Eight-day "Workshop on Fungal Culture" for the M.Sc. 1<sup>st</sup> year Botany students. This workshop was aimed to train students in basic techniques of microbiology especially basics of sterilization, media preparation & pouring, fungal mother culture isolation, inoculation of fungal, incubation, observation & identification of fungal culture. We tried to cover almost all the aspects of fungal culture. Dr. B. B. Kalbande, Head of the Department of Botany has trained the students in these techniques. Miss. Monali Bulkunde, Dhiraj Dhobale, Kanchan Sangole & Tejaswini Pilondre, Assistant Professors, Department of Botany have played various parts in the successful completion of this eight-day workshop.

#### **Pictures of Workshop**