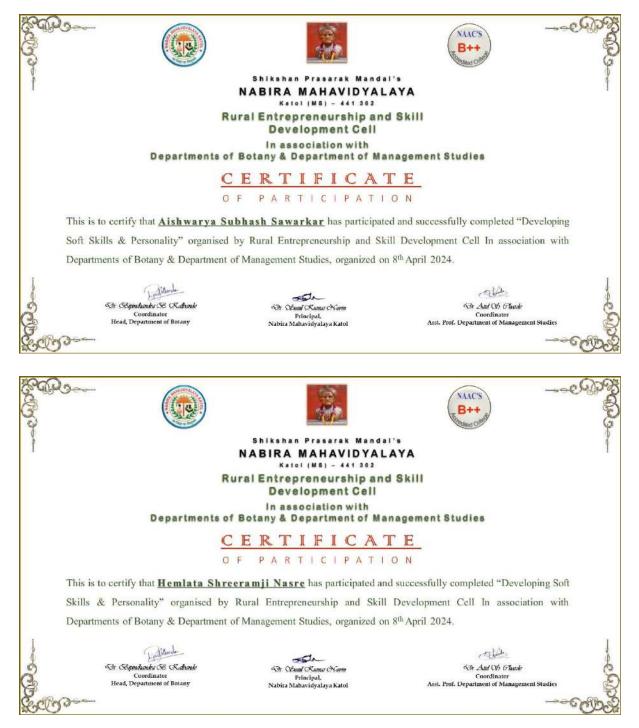

## One Day Workshop on Personality Development 8<sup>th</sup> April 2024

| Sr.<br>No. | Name of Students             | Class         | Signature    |
|------------|------------------------------|---------------|--------------|
| 1.         | Aishwarya Subhash Sawarkar   | M.Sc. Botany  | Bayarkar     |
| 2.         | Arti Rameshji Ramteke        | M.Sc. Botany  | Panteke.     |
| 3.         | Bhupesh Rajkumar Morekar     | M.Sc. Botany  | Balm.        |
| 4.         | Harshlata Ganesh Thakre      | M.Sc. Botany  | Fithakee     |
| 5.         | Kalyani Kisanrao Munne       | M.Sc. Botany  | Anekser.     |
| 6.         | Kanak Anilrao Thakare        | M.Sc. Botany  | Mojosase Aud |
| 7.         | Mayuri Damodhar Sembekar     | M.Sc. Botany  | Gembekan:    |
| 8.         | Mayuri Purushottam Digrase   | M.Sc. Botany  | moigrase     |
| 9.         | Mayuri Wasudeo Banait        | M.Sc. Botany  | (m.Banait.   |
| 10.        | Prajakta Rameshwar Nasare    | M.Sc. Botany  | Casare.      |
| 11.        | Rani Murlidhar Wanjari       | M.Sc. Botany  | Dul.         |
| 12.        | Sarika Suresh Chaudhari      | M.Sc. Botany  | 5 chaudhari  |
| 13.        | Vikita Deorao Dandhare       | M.Sc. Botany  | Dluters,     |
| 14.        | Nilesh Jagadish Ukey         | M.Sc. Math    | Buch         |
| 15.        | Pallavi Ramchandra Kamdi     | M.Sc. Zoology | Pallon       |
| 16.        | Hemlata Shreeramji Nasre     | M.Sc. Zoology | H. sheare.   |
| 17.        | Pratiksha Sunilrao Dhanorkar | M.Sc. Zoology | Rectivela    |
| 18.        | Pranali Janrao Dhopre        | M.Sc. Zoology | Drophe.      |
| 19.        | Mayuri R. Chaudhari          | M. Com.       | Denburi      |
| 20.        | Akshay G. Kewate             | M. Com.       | Ainly        |
| 21.        | Sonal G. Tule                | M. Com.       | Szegondes    |