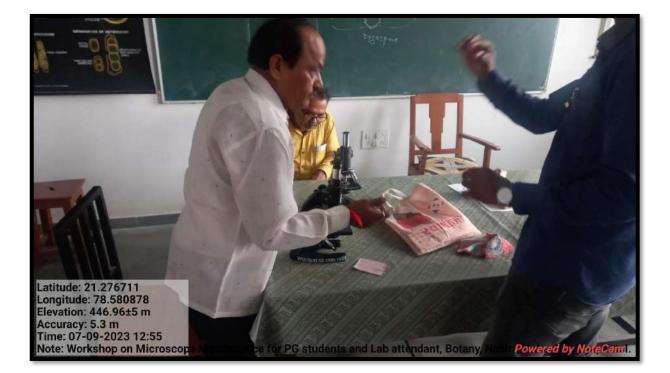

The Department of Botany successfully organized one-day Workshop on Microscope Maintenance for the M.Sc. 1<sup>st</sup> year Botany students and staff of the department. This workshop was aimed at training students in basic techniques in microscope maintenance. We tried to cover almost all the aspects of microscope maintenance. Mr. Bhimrao Tijare was the expert present on the occasion for hands-on training in microscope maintenance.

### **Pictures of Workshop**

Department of Botany, Nabira Mahavidyalaya, Katol.