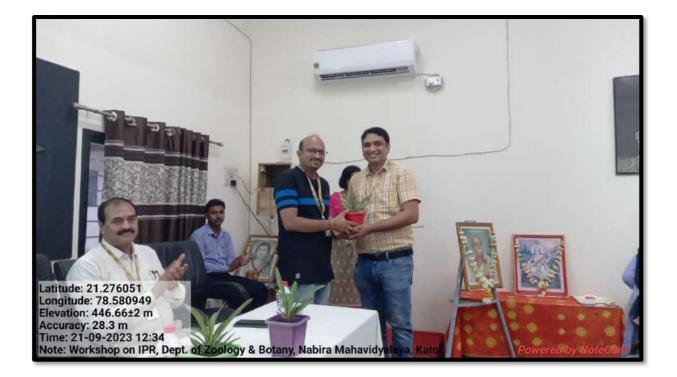

Inauguration was done by the Honorable Principal of the Nabira Mahavidyalaya, Dr S. K. Navin, who was the chief guest of the inaugural program. Dr. Bharat N. Suryawanshi, Asst. Controller of Patents & Designs, RGNIIPM Nagpur was the guest speaker of this workshop. Dr V. G. Barsagade, Dr. Bipinchandra B. Kalbande & Dr P. N. Raut were present at the inaugural function.

#### **Pictures of the Events**

Department of Botany, Nabira Mahavidyalaya, Katol.