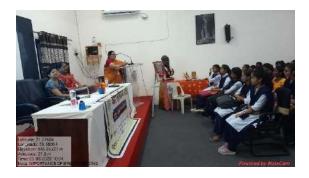

|           |            | · .                                   | विभाग गण्डा |                   |

### **Certificate of Appreciation**





Dr. Rita Pathak madam delevering her presided speech



 $l \; {\rm Dr.} \; {\rm Damyanti} \; {\rm Ghagargunde} \; {\rm Madam} \; {\rm Greets} \; {\rm to} \; {\rm Dr.} \; {\rm Sonali} \;$  Rathi with Appreciation certificate







**News Paper cutting** 



काटोल, शहर प्रतिनिधी. नबीरा महाविद्यालय, काटोल येथील गृह व अर्थ शास्त्र विभागाच्या वतीने 1 ते 8 ऑगस्ट दरम्यान स्तनपान जागृती सप्ताहाचे आयोजन करण्यात आले.

कार्यक्रमाच्या अध्यक्षस्थानी गृह-अर्थशास्त्र व मराठी विभागप्रमुख डॉ.रिता पाठक तर प्रमुख अतिथी डॉ.सोनाली राठी, गृह-अर्थशास्त्र विभागप्रमुख डॉ.दमयंती घागरगुंडे, शारीरिक शिक्षण विभागप्रमुख डॉ.तेजसिंग जगदळे प्रामुख्याने उपस्थित होते. यावेळी महिलेच्या आयुष्यात स्तनपानाचे महत्व, फायदे व दुष्यपरिणाम,

#### Feedback Analysis:

| Question