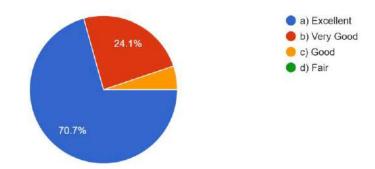

#### **Pictures of Workshop**

Did you find content of the lecture relevent to your life? 58 responses

How did you rate 'Lecture'? 58 responses

How do you evaluate the coaching faculty? 58 responses

Will you attend the this king of lecture organised by the department in future? 58 responses