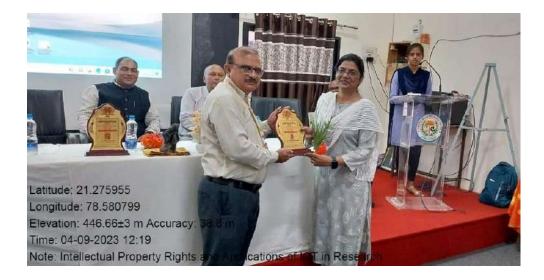

# Geo-tagged photographs Event:

Inauguration

Session Delivered

### Sample of the certificate:

• Geo-tagged photographs / Event wise pictures with caption:

Inauguration

**Training Session** 

Katol, Maharashtra, India Post Graduate Department of Chemistry, Nabira Mahavidyalaya Katol, Maharashtra 441302, India Lat 21.276545° Long 78.581128° 22/08/23 03:16 PM GMT +05:30 Note : A workshop on "Startup For Students"