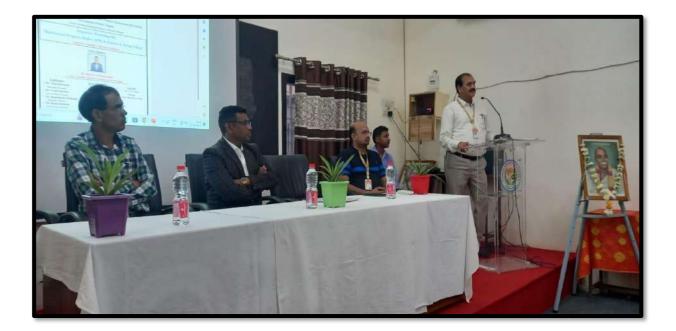

Inauguration was done by the Honorable Principal of the Nabira Mahavidyalaya, Dr S. K. Navin, who was the chief guest of the inaugural program. Dr. Bharat N. Suryawanshi, Asst. Controller of Patents & Designs, RGNIIPM Nagpur was the guest speaker of this workshop. Dr V. G. Barsagade, Dr. Bipinchandra B. Kalbande & Dr P. N. Raut were present at the inaugural function.

#### **Pictures of the Events**

Department of Botany, Nabira Mahavidyalaya, Katol.