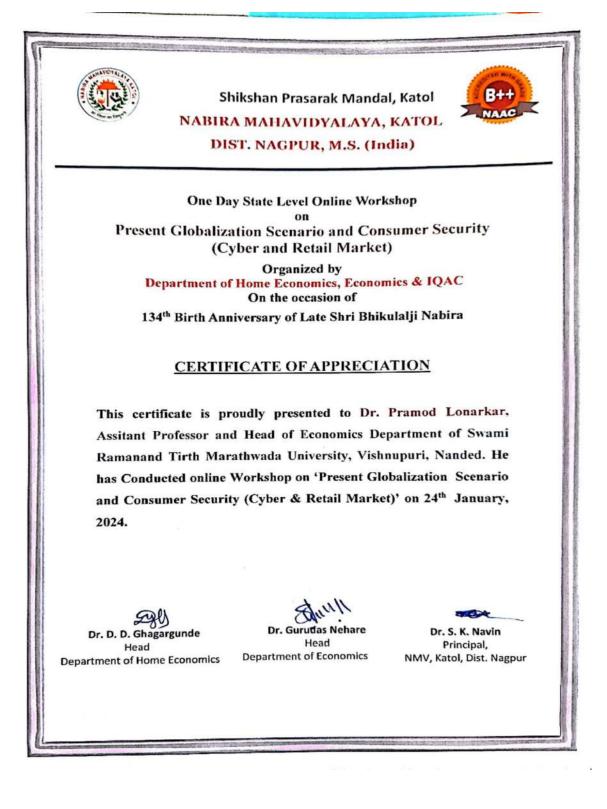

### 3.2.2

Number of workshops/seminars/conferences including programs conducted on Research Methodology, Intellectual Property Rights (IPR) and entrepreneurship during the last five years 2023-24

Phone : 07112 - 222004 Mobile : 8857026884 Email : nmv.college@rediffmail.com Website : www. nabiracollegecampus.com

### Session: 2023-24

**Organises Workshop On** 

"Intellectual Property Rights (IPR) & Patents & Design Filing"

Title: Workshop On "Intellectual Property Rights (IPR) & Patents & Design Filing"

Date: 21<sup>st</sup> September 2024.

Venue: Audio Visual Room, Nabira Mahavidyalaya, Katol.

**Timing:** 11.00 am to 4.00 pm

Participant: Students of M.Sc. Botany, M.Sc. Zoology & M.Com.

Department of Botany & Department of Zoology as an IQAC Initiative in association with Rajiv Gandhi National Institute of Intellectual Property Management (RGNIIPM), Government of India, Nagpur (Under National Intellectual Property Awareness Mission), successfully organizes one day Workshop On "Intellectual Property Rights (IPR) & Patents & Design Filing". This workshop was aimed to educate and inform participants about the importance and intricacies of IPR in today's innovation-driven world. Hosted in our college the workshop saw the convergence of academicians, professionals, entrepreneurs, and students, all keen to deepen their understanding of IPR. Objectives of this workshop was to:

Inauguration was done by the Honorable Principal of the Nabira Mahavidyalaya, Dr S. K. Navin, who was the chief guest of the inaugural program. Dr. Bharat N. Suryawanshi, Asst. Controller of Patents & Designs, RGNIIPM Nagpur was the guest speaker of this workshop. Dr V. G. Barsagade, Dr. Bipinchandra B. Kalbande & Dr P. N. Raut were present at the inaugural function.

Dr. Suryawanshi started the session with the 'Introduction to IPR'. This session provided a basic understanding of IPR, covering its various forms such as patents, trademarks, copyrights, and trade secrets. In the next session he covered the 'Basics of Process of Filing IPR'. He guided participants through the step-by-step process of filing for patents and trademarks. Practical tips and best practices were shared to help attendees navigate the complexities of IPR registration. The next session was on 'IPR and Innovation', this interactive session highlighted the crucial role of IPR in fostering innovation and creativity. Case studies of successful IPR strategies were discussed to illustrate the benefits of robust IPR protection. The last session was about 'Challenges in IPR'. This session addressed common challenges faced in the field of IPR, including enforcement issues and the threat of infringement.