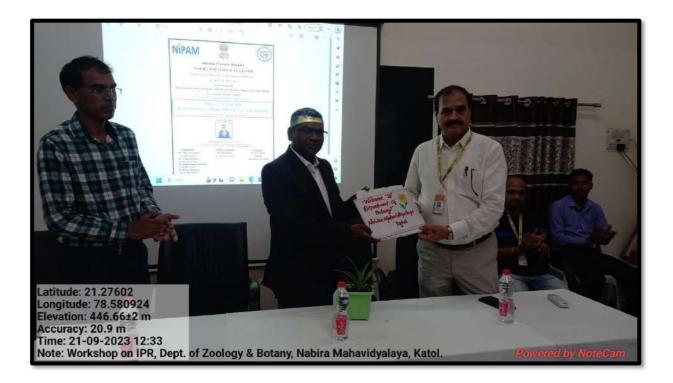

Inauguration was done by the Honorable Principal of the Nabira Mahavidyalaya, Dr S. K. Navin, who was the chief guest of the inaugural program. Dr. Bharat N. Suryawanshi, Asst. Controller of Patents & Designs, RGNIIPM Nagpur was the guest speaker of this workshop. Dr V. G. Barsagade, Dr. Bipinchandra B. Kalbande & Dr P. N. Raut were present at the inaugural function.

Dr. Suryawanshi started the session with the 'Introduction to IPR'. This session provided a basic understanding of IPR, covering its various forms such as patents, trademarks, copyrights, and trade secrets. In the next session he covered the 'Basics of Process of Filing IPR'. He guided participants through the step-by-step process of filing for patents and trademarks. Practical tips and best practices were shared to help attendees navigate the complexities of IPR registration. The next session was on 'IPR and Innovation', this interactive session highlighted the crucial role of IPR in fostering innovation and creativity. Case studies of successful IPR strategies were discussed to illustrate the benefits of robust IPR protection. The last session was about 'Challenges in IPR'. This session addressed common challenges faced in the field of IPR, including enforcement issues and the threat of infringement.