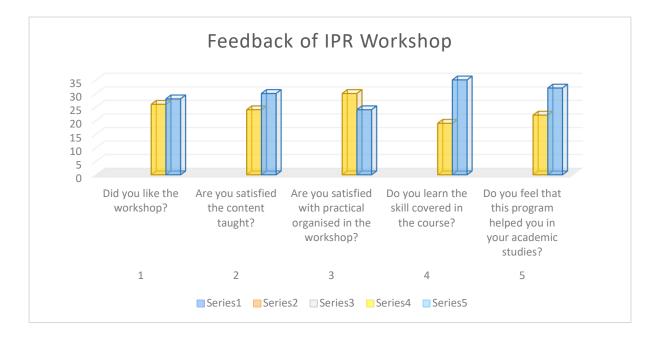

| Cr. No. | Questien                                                           |   | Rat |   |    |    |
|---------|--------------------------------------------------------------------|---|-----|---|----|----|
| Sr. No. | Question                                                           | 1 | 2   | 3 | 4  | 5  |
| 1       | Did you like the Workshop?                                         |   |     |   | 26 | 28 |
| 2       | Are you satisfied with the content taught?                         |   |     |   | 24 | 30 |
| 3       | Are you satisfied with practical organized in the Workshop?        |   |     |   | 30 | 24 |
| 4       | 4 Do you learn the skill covered in the course?                    |   |     |   | 19 | 35 |
| 5       | Do you feel that this program helped you in your academic studies? |   |     |   | 22 | 32 |