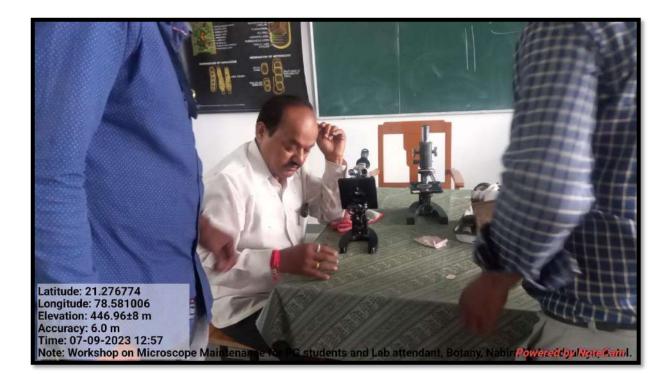

The Department of Botany successfully organized one-day Workshop on Microscope Maintenance for the M.Sc. 1<sup>st</sup> year Botany students and staff of the department. This workshop was aimed at training students in basic techniques in microscope maintenance. We tried to cover almost all the aspects of microscope maintenance. Mr. Bhimrao Tijare was the expert present on the occasion for hands-on training in microscope maintenance.

### **Pictures of Workshop**

|                                                   | FEEDBACK FORM<br>(Please return duly fill form)                                                                                                                                                                                                                                                                                                 |      |   |         |   |     |
|---------------------------------------------------|-------------------------------------------------------------------------------------------------------------------------------------------------------------------------------------------------------------------------------------------------------------------------------------------------------------------------------------------------|------|---|---------|---|-----|
| Your N                                            | iame: HUSALODO G. thakoe                                                                                                                                                                                                                                                                                                                        |      |   |         |   |     |
| Class                                             | . M.50                                                                                                                                                                                                                                                                                                                                          |      |   |         |   |     |
| Mobile                                            | No. : 9511640032                                                                                                                                                                                                                                                                                                                                |      |   |         |   |     |
|                                                   | scale of five rate your feedback,                                                                                                                                                                                                                                                                                                               |      |   |         |   |     |
| Sr.                                               | Question                                                                                                                                                                                                                                                                                                                                        | -    |   | Rating  | 1 | -   |
| No.                                               | -                                                                                                                                                                                                                                                                                                                                               | 1    | 2 | 3       | 4 | 5   |
| 1                                                 | Did you like the Workshop?                                                                                                                                                                                                                                                                                                                      | _    |   |         |   | V   |
| 2                                                 | Are you satisfied with the content taught?                                                                                                                                                                                                                                                                                                      |      |   |         | V | 1   |
| 3                                                 | Are you satisfied with practical organised in the Workshop?                                                                                                                                                                                                                                                                                     |      |   |         |   | V   |
| 4                                                 | Do you learn the skill covered in the course?                                                                                                                                                                                                                                                                                                   |      |   |         | V |     |
| 5                                                 | Do you feel that this program helped you in your academic studies?                                                                                                                                                                                                                                                                              |      |   |         |   | V   |
| Place:                                            | TIGICIA<br>IKATOI<br>Department of Botany, Mabira Mahawidyalaya, Katol<br>Workshop on Microscope Mainten<br>2023-24                                                                                                                                                                                                                             |      |   |         |   |     |
| Your N                                            | Department of Botany, Nabira Mahavidyalaya, Katol<br>Workshop on Microscope Mainten.<br>2023-24<br>FEEDBACK FORM<br>(Please return duly fill form)<br>Tame : Bhypess R. MOTCKOT                                                                                                                                                                 |      |   |         |   |     |
| Your N<br>Class                                   | Department of Botany, Nabira Mahawidyalaya, Katol<br>Workshop on Microscope Mainten.<br>2023-24<br><u>FEEDBACK FORM</u><br>(Please return duly fill form)<br>Tame : <u>Bhypesh R. MOTCKCro</u><br>: CLSC II אל                                                                                                                                  |      |   |         |   |     |
| Your N<br>Class<br>Mobile                         | Department of Botany, Nabira Mahavidyalaya, Katol<br>Workshop on Microscope Mainten.<br>2023-24<br>FEEDBACK FORM<br>(Please return duly fill form)<br>Tame : Bhypess R. MOTCKOT                                                                                                                                                                 |      |   |         |   |     |
| Your N<br>Class<br>Mobile<br>On the<br>Sr.        | Department of Botuny, Nabira Mahawidyalaya, Katel<br>Workshop on Microscope Mainten<br>2023-24<br><u>FEEDBACK FORM</u><br>(Please return duly fill form)<br>iame : <u>Bhypest R. MOVEKCOS</u><br>: <u>C1.5CIT</u> a d<br>e No. : <u>9552925083</u><br>scale of five rate your feedback,                                                         |      |   | Rating  | 8 |     |
| Your N<br>Class<br>Mobile<br>On the               | Department of Botany, Nabira Mahawidyalaya, Katel<br>Workshop on Microscope Mainten.<br>2023-24<br>FEEDBACK FORM<br>(Please return duly fill form)<br>tame : Bhypest R. MOJEKUT<br>: CISCIPAD<br>e No. : 9552925089                                                                                                                             |      | 2 | Rating: | 8 | 5   |
| Your N<br>Class<br>Mobile<br>On the<br>Sr.        | Department of Botuny, Nabira Mahawidyalaya, Katel<br>Workshop on Microscope Mainten<br>2023-24<br><u>FEEDBACK FORM</u><br>(Please return duly fill form)<br>iame : <u>Bhypest R. MOVEKCOS</u><br>: <u>C1.5CIT</u> a d<br>e No. : <u>9552925083</u><br>scale of five rate your feedback,                                                         | ance |   | -       |   | 5   |
| Your N<br>Class<br>Mobile<br>On the<br>Sr.<br>No. | Department of Botany, Nabira Mahawidyalaya, Katel<br>Workshop on Microscope Mainten<br>2023-24<br><u>FEEDBACK FORM</u><br>(Please return duly fill form)<br>tame : <u>Bhypest R. MOJEKCE</u><br>: <u>C1.5 C II Tod</u><br>e No. : <u>9552925089</u><br>scale of five rate your feedback,<br>Question                                            | ance |   | -       |   | 5   |
| Your N<br>Class<br>Mobile<br>On the<br>Sr.<br>No. | Department of Botany, Nabira Mahawidyalaya, Katol<br>Workshop on Microscope Mainten<br>2023-24<br><u>FEEDBACK FORM</u><br>(Please return duly fill form)<br>iame : <u>Bhypesh</u> <u>R. MOVELCOS</u><br>: <u>CNSCIF</u><br>No. : <u>9552925083</u><br>scale of five rate your feedback,<br>Question<br>Did you like the Workshop?               | ance |   | -       | 4 | 5 2 |
| Your N<br>Class<br>Mobile<br>Sr.<br>No.<br>1<br>2 | Department of Botany, Nabira Mahawidyalaya, Katol<br>Workshop on Microscope Mainten<br>2023-24<br>FEEDBACK FORM<br>(Please return duly fill form)<br>iame : Bhypest R. MOVEKOV<br>: CISCIPAD<br>e No. : 9552925089<br>scale of five rate your feedback,<br>Question<br>Did you like the Workshop?<br>Are you satisfied with the content taught? | ance |   | -       | 4 | 5 2 |