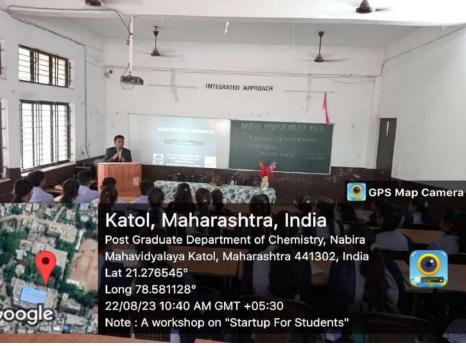

### Description of the program:

PG Department of Chemistry in Association with Research and Development Cell (Innovation and Incubation), Nabira Mahavidyalaya, Katol Dist. Nagpur has organized a One-day Workshop on Startup for Students for the Students of M.Sc. Chemistry from 22/10/2023.Students got information about how to start small-scale industries in rural regions. Dr. Sudhir R. Tiple Assistant Professor, Department of Physics, Bajaj College of Science, Wardha was the resource person for this Workshop. Dr. N. V. Gandhare, (PG Coordinator), Mr.N. G. Jadhao , Mr. K A. More, Mr. Hemant Alone, Mr. Vishal Juware, Miss. Komal Masram, Miss. Nilima Shembekar and non-teaching staff work hard for the success of the program. There were 24 students who actively participated in this workshop.

### Sample of the certificate:

• Geo-tagged photographs / Event wise pictures with caption:

Inauguration

**Training Session** 

Katol, Maharashtra, India Post Graduate Department of Chemistry, Nabira Mahavidyalaya Katol, Maharashtra 441302, India Lat 21.276545° Long 78.581128° 22/08/23 03:16 PM GMT +05:30 Note : A workshop on "Startup For Students"