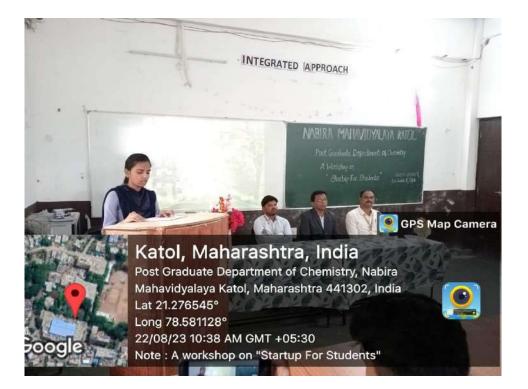

### Sample of the certificate:

• Geo-tagged photographs / Event wise pictures with caption:

Inauguration

**Training Session** 

Katol, Maharashtra, India Post Graduate Department of Chemistry, Nabira Mahavidyalaya Katol, Maharashtra 441302, India Lat 21.276545° Long 78.581128° 22/08/23 03:16 PM GMT +05:30 Note : A workshop on "Startup For Students"

GPS Map Camera

Valedictory Session

1. Did you get idea about how to start Startups in different fields? 24 responses