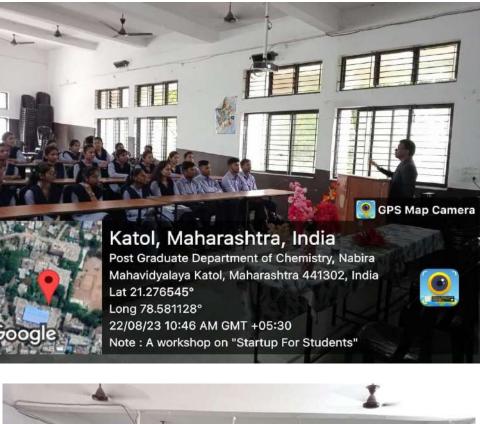

### Sample of the certificate:

• Geo-tagged photographs / Event wise pictures with caption:

Inauguration

**Training Session** 

Katol, Maharashtra, India Post Graduate Department of Chemistry, Nabira Mahavidyalaya Katol, Maharashtra 441302, India Lat 21.276545° Long 78.581128° 22/08/23 03:16 PM GMT +05:30 Note : A workshop on "Startup For Students"

GPS Map Camera

Valedictory Session

1. Did you get idea about how to start Startups in different fields? 24 responses