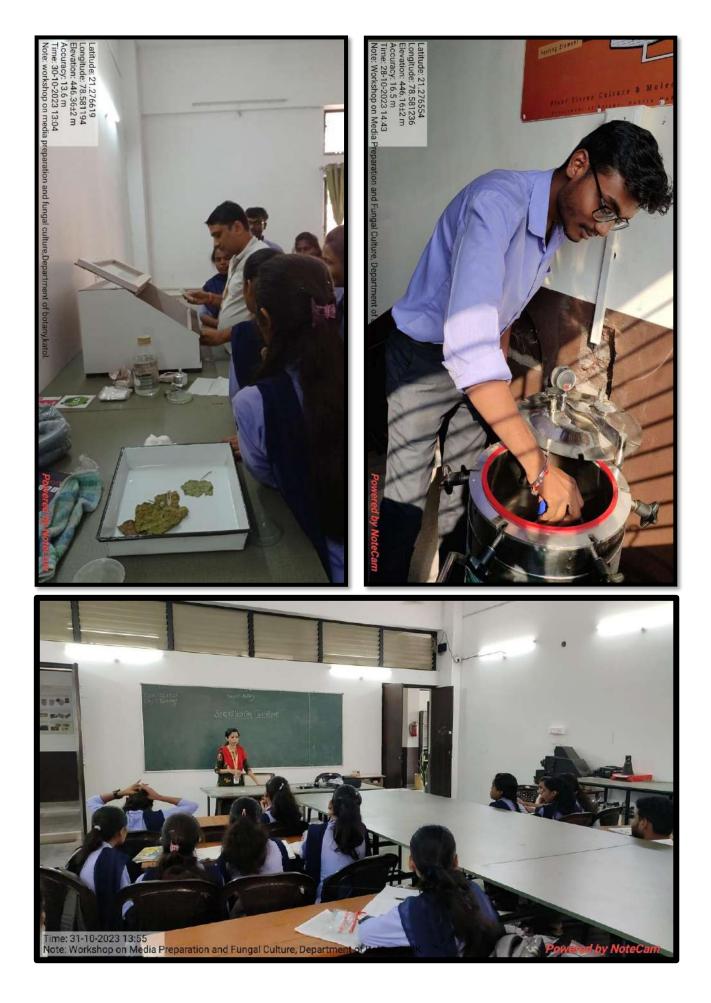

Participant: M.Sc. Botany First Year Students

Department of Botany successfully organized Eight-day "Workshop on Fungal Culture" for the M.Sc. 1<sup>st</sup> year Botany students. This workshop was aimed to train students in basic techniques of microbiology especially basics of sterilization, media preparation & pouring, fungal mother culture isolation, inoculation of fungal, incubation, observation & identification of fungal culture. We tried to cover almost all the aspects of fungal culture. Dr. B. B. Kalbande, Head of the Department of Botany has trained the students in these techniques. Miss. Monali Bulkunde, Dhiraj Dhobale, Kanchan Sangole & Tejaswini Pilondre, Assistant Professors, Department of Botany have played various parts in the successful completion of this eight-day workshop.

## Day Wise Program

| Sr. No | Day       | Activity                                                                                                            |
|--------|-----------|---------------------------------------------------------------------------------------------------------------------|
| 1      | Day One   | Inauguration & Introductory Lecture by<br>Dr. B. B. Kalbande.                                                       |
| 2      | Day Two   | Theory & Practical on<br>Basics of Sterilization.                                                                   |
| 3      | Day Three | Theory & Practical on<br>Media Preparation & Media Plate preparation<br>Isolation & Inoculation of Fungal Inoculant |
| 4      | Day Four  | Theory & Practical on<br>Isolation & Inoculation of Fungal Inoculant<br>Incubation of fungal plates                 |
| 5      | Day Five  | Incubation of fungal plates                                                                                         |
| 6      | Day Six   | Incubation of fungal plates                                                                                         |
| 7      | Day Seven | Incubation of fungal plates                                                                                         |
| 8      | Day Eight | Observation & identification of fungal culture<br>Concluding Session                                                |

#### **Pictures of Workshop**