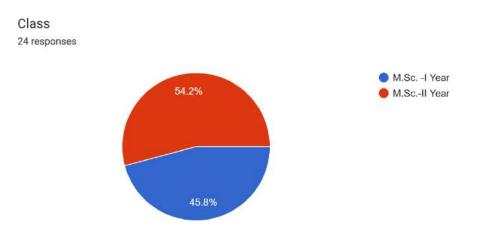

## Session: 2023-2024

- Title: One-Day Workshop on Startups for Students
- Date: 22/10/2023
- Number of beneficiaries: 24
- Objective of the program:
  - **1.** To develop entrepreneurial skills among students.
  - 2. To inculcate a culture of innovation-driven entrepreneurship.