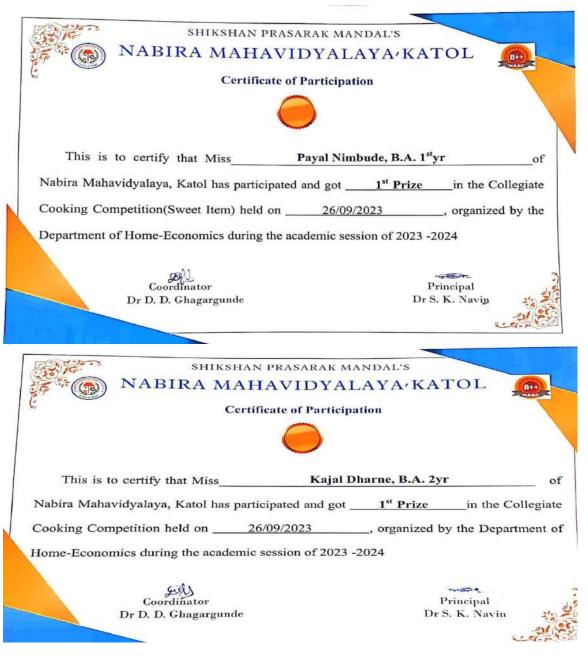

|        |
|   | 1.0    |                      |              | 1. mar                                |        |
|   | 20     |                      |              |                                       |        |
|   | 21     | MULTING THE REAL AND |              |                                       | S 0 0  |

# winner of cooking competition (spicy recopies)

- 1. Ku. Kajal Dharne, B. A. 3 sem- 1st prize
- 2. Ku. Pallavi Aahake, B. A. 3 sem- 2nd prize
- 3. Ku. Nandini Sanesar, B. A. 3 sem- 3rd prize
- 4. Ku. Krutika Mankar, B. A. 3 sem consolation prize

#### Winner of cooking competition (Sweet recipes)

- 1. Ku. Payal Nimbude, B. A. 1 sem- 1st prize
- 2. Ku. Neha Mokarkar, B. A. 3 sem- 2nd prize
- 3. Ku. Vanchika Bhalavi, B. A. 1 sem consolation prize

#### Certificate :-



### Geo-tag Photo :



3 Student decorate their recipes for competition



**2**Judgement time with Dr. Reena Meshram , Prof. Pritam Mangalkar & Dr. Damyanti Ghagargunde.



#### Feedback Analysis :

| Question                                                                                              | Excellent | Very good | Good |  |
|-------------------------------------------------------------------------------------------------------|-----------|-----------|------|--|
| How was programme<br>?                                                                                | 20        | 03        | 1    |  |
| Have you learn from this programme ?                                                                  | 21        | 01        | 3    |  |
| Programme<br>Arrangement ?