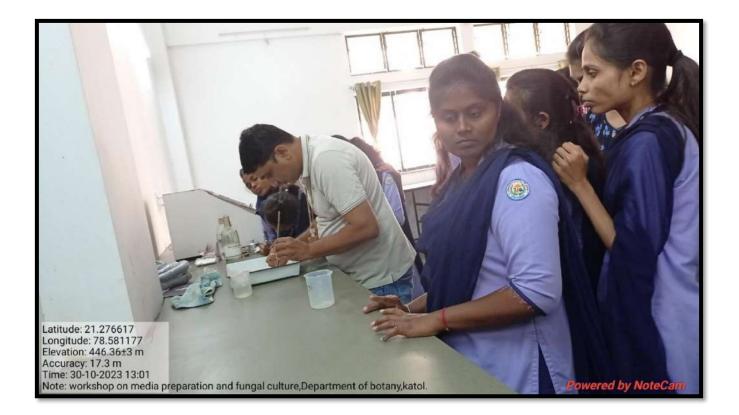

Participant: M.Sc. Botany First Year Students

Department of Botany successfully organized Eight-day "Workshop on Fungal Culture" for the M.Sc. 1<sup>st</sup> year Botany students. This workshop was aimed to train students in basic techniques of microbiology especially basics of sterilization, media preparation & pouring, fungal mother culture isolation, inoculation of fungal, incubation, observation & identification of fungal culture. We tried to cover almost all the aspects of fungal culture. Dr. B. B. Kalbande, Head of the Department of Botany has trained the students in these techniques. Miss. Monali Bulkunde, Dhiraj Dhobale, Kanchan Sangole & Tejaswini Pilondre, Assistant Professors, Department of Botany have played various parts in the successful completion of this eight-day workshop.

## Day Wise Program

| Sr. No | Day       | Activity                                                                                                            |
|--------|-----------|---------------------------------------------------------------------------------------------------------------------|
| 1      | Day One   | Inauguration & Introductory Lecture by<br>Dr. B. B. Kalbande.                                                       |
| 2      | Day Two   | Theory & Practical on<br>Basics of Sterilization.                                                                   |
| 3      | Day Three | Theory & Practical on<br>Media Preparation & Media Plate preparation<br>Isolation & Inoculation of Fungal Inoculant |
| 4      | Day Four  | Theory & Practical on<br>Isolation & Inoculation of Fungal Inoculant<br>Incubation of fungal plates                 |
| 5      | Day Five  | Incubation of fungal plates                                                                                         |
| 6      | Day Six   | Incubation of fungal plates                                                                                         |
| 7      | Day Seven | Incubation of fungal plates                                                                                         |
| 8      | Day Eight | Observation & identification of fungal culture<br>Concluding Session                                                |

#### **Pictures of Workshop**