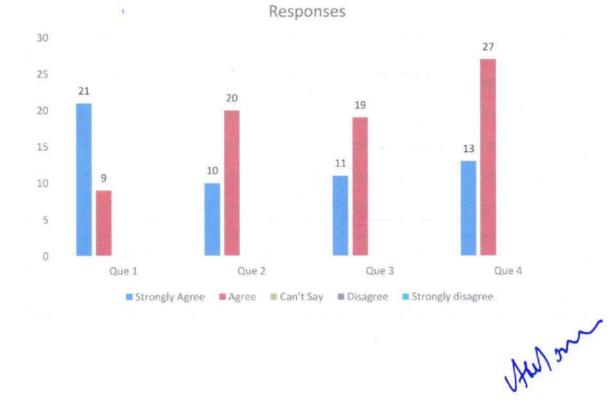

#### Feedback with analysis along with graphical representation:

1. Did you get information about Intellectual Property Rights and Applications of ICT in Research ? 43 responses

2. Feedback about Dr. Nilesh S. Ugemuge?