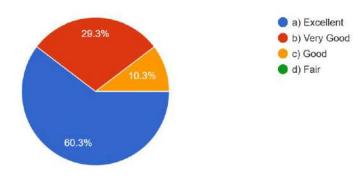

#### **Pictures of Workshop**

Did you find content of the lecture relevent to your life? 58 responses

How did you rate 'Lecture'? 58 responses

How do you evaluate the coaching faculty? 58 responses

Will you attend the this king of lecture organised by the department in future? 58 responses