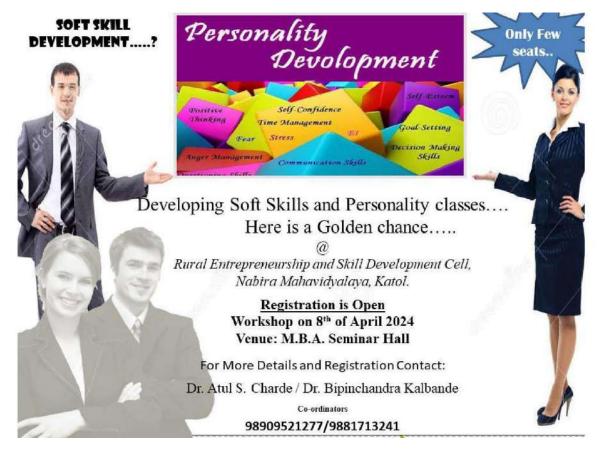

# Developing Soft Skills & Personality Classes

# <u>Rural Entrepreneurship and Skill Development Cell,</u> <u>Personality Development Cell</u>

Nabira Mahavidyalaya

Katol, Dist. Nagpur - 441 302

8th April 2024

#### NOTICE

All the P.G. students of M.Sc., M.Com., M.A. & M.B.A. are hereby informed that the college is organizing oneday workshop on **Personality Development**. This workshop will help our students to enhance employability and to develop their career. The intake capacity of the course is 75 students and admission is strictly on a first come first serve basis on payment of Rs. 100 /-. Interested students are informed to register themselves for workshop. The venue of the workshop is at M.B.A. Seminar Hall on 8<sup>th</sup> April 2024 from 10 am to 3.00 pm.

### "Workshop on Developing Soft Skills and Personality"

Title: "One Day Workshop on Developing Soft Skills and Personality"

Date: 8<sup>th</sup> April 2024.

Venue: MBA Seminar Hall

Timing: 10.00 am 4.30 pm

Participant: Students of M.Sc., M.Com.

Department of Botany & Department of MBA in association with Rural Entrepreneurship & Skill Development Cell had successfully organized and completed One day workshop on "Developing Soft Skills & Personality" for the final year students of the college. The program schedule was 8<sup>th</sup> April 2024. Inauguration was done by the Honourable Principal of the Nabira Mahavidyalaya, Dr S. K. Navin, who was the chief guest of the inaugural program. Dr H. Vaswani, Dr V. G. Barsagade, Dr P. N. Raut, Dr A. S. Charde & were present at the inaugural function. Dr Atul Charde trained students for five days in various aspects of the personality & soft skills. All the participants were awarded with certificate of participation. All the arrangements for workshop were done at seminar hall of MBA department.