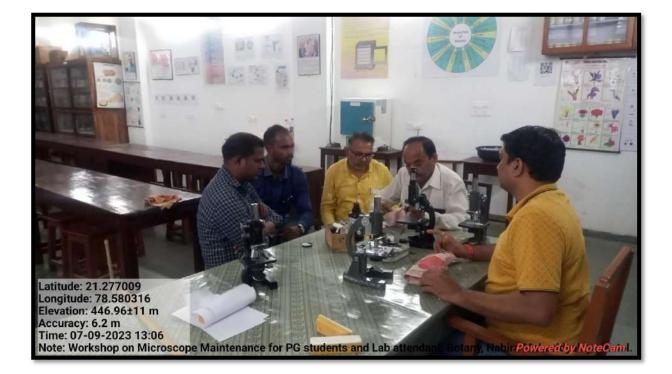

The Department of Botany successfully organized one-day Workshop on Microscope Maintenance for the M.Sc. 1<sup>st</sup> year Botany students and staff of the department. This workshop was aimed at training students in basic techniques in microscope maintenance. We tried to cover almost all the aspects of microscope maintenance. Mr. Bhimrao Tijare was the expert present on the occasion for hands-on training in microscope maintenance.

### **Pictures of Workshop**

Department of Botany, Nabira Mahavidyalaya, Katol.