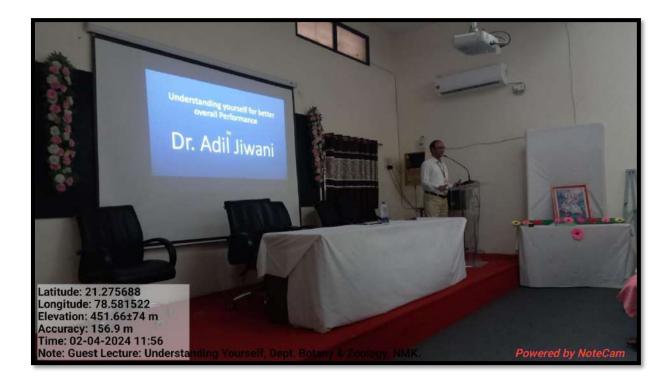

### UNDERSTANDING YOURSELF FOR BETTER OVERALL PERFORMANCE

DATE:

02-04-2024, TUESDAY

#### **GUEST SPEAKER**

11:30 AM ONWARDS

**Dr. Adil Jiwani** Assistant Professor Dept. of Management Studies Nabira Mahavidyalaya, Katol, Nagpur

**Venue:** Audio Visual Room Humanities Building, Nabira Mahavidyalaya, Katol.