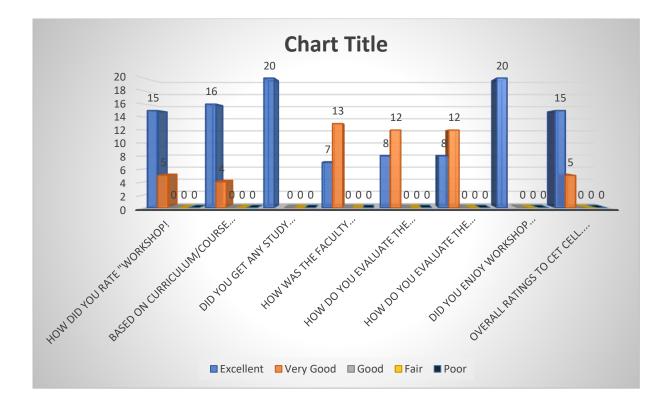

#### Feedback

| Sr.<br>No. | Question                                                                                                             |    | Very<br>Good | Go<br>od | F<br>ai<br>r | P<br>o<br>or |
|------------|----------------------------------------------------------------------------------------------------------------------|----|--------------|----------|--------------|--------------|
| 1          | How did you rate "WORKSHOP!                                                                                          |    | 5            |          |              |              |
| 2          | Based on curriculum/course how did your learning experience compare to what you expected when you join the workshop! |    | 4            |          |              |              |
| 3          | Did you get any study material for this class?                                                                       |    |              |          |              |              |
| 4          | How was the faculty interaction/Lecture?                                                                             |    | 13           |          |              |              |
| 5          | How do you evaluate the coaching faculty!                                                                            |    | 12           |          |              |              |
| 6          | How do you evaluate the administrative assistance?                                                                   |    | 12           |          |              |              |
| 7          | Did you enjoy workshop organized by REAS Development Cell?                                                           |    |              |          |              |              |
| 8          | Overall ratings to CET Cell                                                                                          | 15 | 5            |          |              |              |