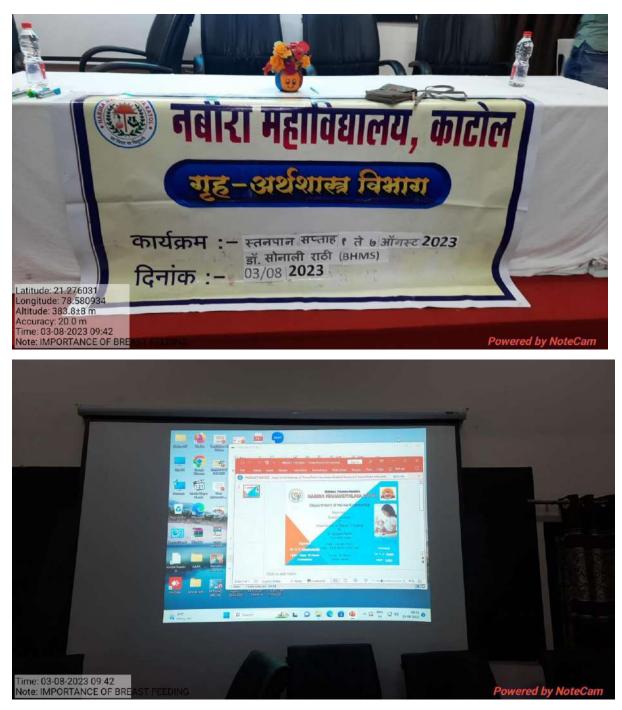

rce, Science & Management

**Organiser (Dept. or Cell or Committee)** 

Session: 2023- 24

\_\_\_\_\_

**Title: Importance of Breast Feeding** 

Date:- 03/08/2023

Number of beneficiaries: - 95

Objective of the program.-

About of the Speaker - Dr. Sonali Rathi, BHMS

Designation/ Post, Name of college, Institute, email, mob. no. etc.

Mention here if program organize under MoU- Nil

Add following points in the description with pictures or screenshots

- i. Introduction of guest- Dr. T. L. Jagdale sir
- ii. Inaugurator- Nil
- iii. Chief guest- Dr. Rita Pathak
- iv. Speaker- Dr. Sonali Rathi
- v. Vote of thanks- Dr. Damyanti Ghagargunde
- vi. Details of technical sessions if any

Outcome of the program.

Include student representation (if students are involved in planning and execution).



Flyer of the Program

**Offline list of students** 

FEEDBACK FORM

n

| 220 CT              | ; <b>1</b> |
|---------------------|------------|
| NAME OF THE PROGRAM | 1          |
|                     | :          |
| GUEST SPEAKER       | D          |

| Importance | d | Borgal | ferding |
|------------|---|--------|---------|
|------------|---|--------|---------|

DEPARTMENT/CELL NAME

NUMBER OF STUDENTS PARTICIPATED: 95 and DATE: 3 /08 /2023

TIME: 9.00 Au to 10.4m Sr.

| Sr.<br>No. | Name of the Students | Email 1D                                              | Overall perfo | rmance of<br>Rema |         | speaker | Signature                               |
|------------|----------------------|-------------------------------------------------------|---------------|----------------