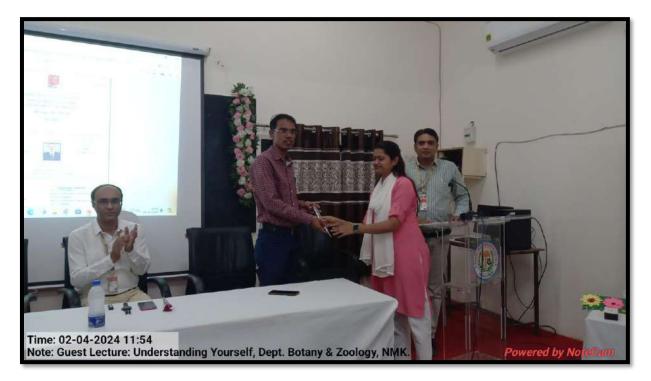

**Date** :  $2^{nd}$  April 2024.

Venue : Audio Visual Room, Nabira Mahavidyalaya, Katol

**Timing:** 11.30 am

Participant: B.Sc. Botany, Zoology & Microbiology Students.

Department of Botany as an IQAC initiative successfully organized one day "Workshop on Understanding Yourself for Better Overall Performance" for the B.Sc. students. This workshop was aimed to boost the overall performance of students emphasizing on improvement of their social and educational interaction. Dr. Adil Jiwani, Assistant Professor, Department of Management Studies, Nabira Mahavidyalaya, Katol was the guest speaker. The guest lecture was compared by Dr. Bipinchandra Kalbande, Head and Assistant Professor, department of Botany, Nabira Mahavidyalaya, Katol. Dr. Kalbande also introduced the guest speaker. Dr. Jiwani, in his lecture very well explained the concept of Johari Window by graph and explained how one can apply the concept in once life. Dr. Jiwani also explained about Transactional Analysis and about Pomodoro Technique which is useful for their overall performance in academics and social surrounding. Vote of thanks was given by Dr. B. B. Kalbande.