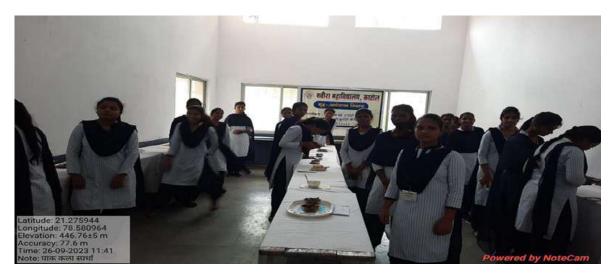

| 1.0    |                      |              | 1. mar                                |        |
|   | 20     |                      |              |                                       |        |
|   | 21     | MULTING THE REAL AND |              |                                       | S 0 0  |

# winner of cooking competition (spicy recopies)

- 1. Ku. Kajal Dharne, B. A. 3 sem- 1st prize
- 2. Ku. Pallavi Aahake, B. A. 3 sem- 2nd prize
- 3. Ku. Nandini Sanesar, B. A. 3 sem- 3rd prize
- 4. Ku. Krutika Mankar, B. A. 3 sem consolation prize

#### Winner of cooking competition (Sweet recipes)

- 1. Ku. Payal Nimbude, B. A. 1 sem- 1st prize
- 2. Ku. Neha Mokarkar, B. A. 3 sem- 2nd prize
- 3. Ku. Vanchika Bhalavi, B. A. 1 sem consolation prize

#### Certificate :-



### Geo-tag Photo :



3 Student decorate their recipes for competition



**2**Judgement time with Dr. Reena Meshram , Prof. Pritam Mangalkar & Dr. Damyanti Ghagargunde.



#### Feedback Analysis :

| Question                                                                                              | Excellent | Very good | Good |  |
|-------------------------------------------------------------------------------------------------------|-----------|-----------|------|--|
| How was programme<br>?                                                                                | 20        | 03        | 1    |  |
| Have you learn from this programme ?                                                                  | 21        | 01        | 3    |  |
| Programme<br>Arrangement ?