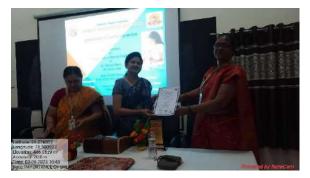

Inauguration was done by the Honorable Principal of the Nabira Mahavidyalaya, Dr S. K. Navin, who was the chief guest of the inaugural program. Dr. Bharat N. Suryawanshi, Asst. Controller of Patents & Designs, RGNIIPM Nagpur was the guest speaker of this workshop. Dr V. G. Barsagade, Dr. Bipinchandra B. Kalbande & Dr P. N. Raut were present at the inaugural function.

Dr. Suryawanshi started the session with the 'Introduction to IPR'. This session provided a basic understanding of IPR, covering its various forms such as patents, trademarks, copyrights, and trade secrets. In the next session he covered the 'Basics of Process of Filing IPR'. He guided participants through the step-by-step process of filing for patents and trademarks. Practical tips and best practices were shared to help attendees navigate the complexities of IPR registration. The next session was on 'IPR and Innovation', this interactive session highlighted the crucial role of IPR in fostering innovation and creativity. Case studies of successful IPR strategies were discussed to illustrate the benefits of robust IPR protection. The last session was about 'Challenges in IPR'. This session addressed common challenges faced in the field of IPR, including enforcement issues and the threat of infringement.