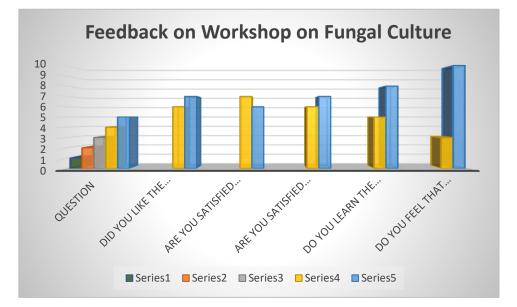

#### Feedback

| SR.NO | QUESTION                                                           | 1 | 2 | 3 | 4 | 5  |
|-------|--------------------------------------------------------------------|---|---|---|---|----|
| 1     | Did you like the Workshop?                                         |   |   |   | 6 | 7  |
| 2     | Are you satisfied with the theory course contents?                 |   |   |   | 7 | 6  |
| 3     | Are you satisfied with practical organised in the Workshop?        |   |   |   | 6 | 7  |
| 4     | Do you learn the skill covered in the course?                      |   |   |   | 5 | 8  |
| 5     | Do you feel that this program helped you in your academic studies? |   |   |   | 3 | 10 |