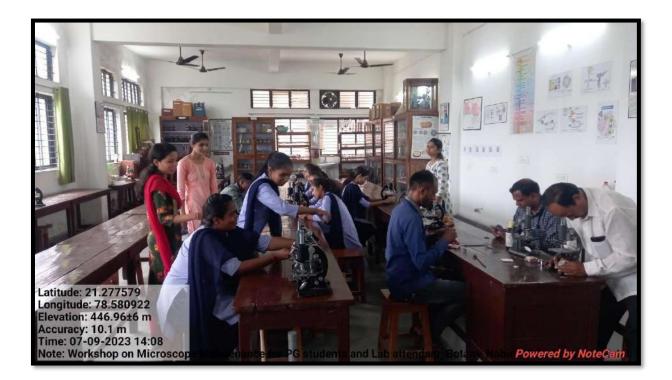

# "Workshop on Microscope Maintenance"

Title : "One-Day Workshop on Microscope Maintenance"

Date : 7 September 2023.

Venue : Department of Botany

Timing: 11.00 am 4.30 pm

Participant: M.Sc. Botany First-Year Students & Staff Members.

The Department of Botany successfully organized one-day Workshop on Microscope Maintenance for the M.Sc. 1<sup>st</sup> year Botany students and staff of the department. This workshop was aimed at training students in basic techniques in microscope maintenance. We tried to cover almost all the aspects of microscope maintenance. Mr. Bhimrao Tijare was the expert present on the occasion for hands-on training in microscope maintenance.

### **Pictures of Workshop**

Department of Botany, Nabira Mahavidyalaya, Katol.