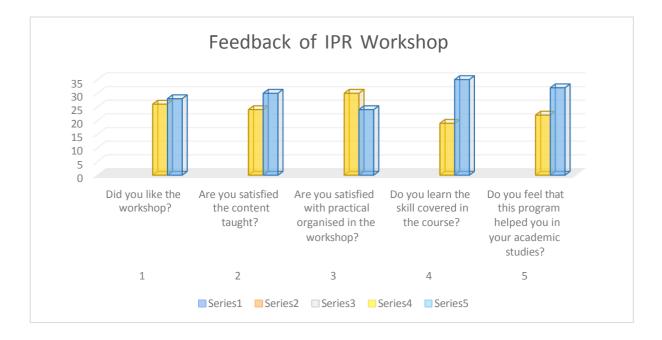

| Cr. No. | Questien                                                           |   | Rat |   |    |    |
|---------|--------------------------------------------------------------------|---|-----|---|----|----|
| Sr. No. | Question                                                           | 1 | 2   | 3 | 4  | 5  |
| 1       | Did you like the Workshop?                                         |   |     |   | 26 | 28 |
| 2       | Are you satisfied with the content taught?                         |   |     |   | 24 | 30 |
| 3       | Are you satisfied with practical organized in the Workshop?        |   |     |   | 30 | 24 |
| 4       | 4 Do you learn the skill covered in the course?                    |   |     |   | 19 | 35 |
| 5       | Do you feel that this program helped you in your academic studies? |   |     |   | 22 | 32 |