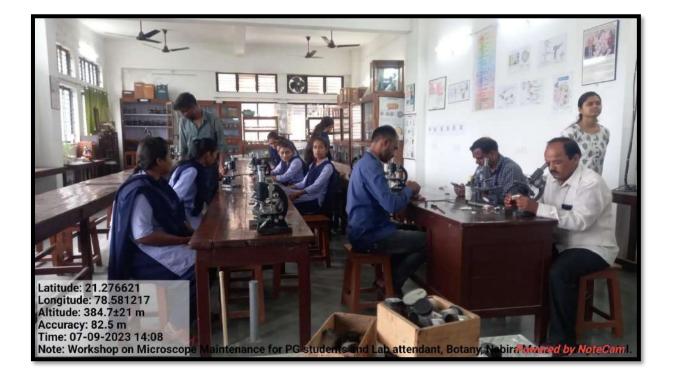

# "Workshop on Microscope Maintenance"

Title : "One-Day Workshop on Microscope Maintenance"

Date : 7 September 2023.

Venue : Department of Botany

Timing: 11.00 am 4.30 pm

Participant: M.Sc. Botany First-Year Students & Staff Members.

The Department of Botany successfully organized one-day Workshop on Microscope Maintenance for the M.Sc. 1<sup>st</sup> year Botany students and staff of the department. This workshop was aimed at training students in basic techniques in microscope maintenance. We tried to cover almost all the aspects of microscope maintenance. Mr. Bhimrao Tijare was the expert present on the occasion for hands-on training in microscope maintenance.

### **Pictures of Workshop**