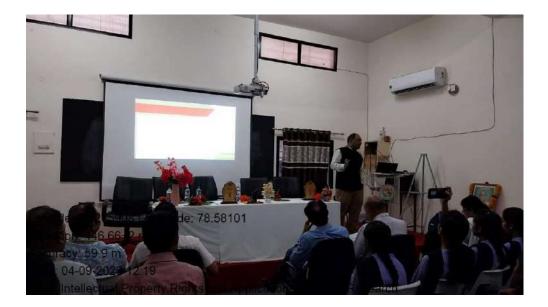

# Geo-tagged photographs Event:

Inauguration

Session Delivered

### Sample of the certificate:

• Geo-tagged photographs / Event wise pictures with caption:

Inauguration

**Training Session** 

Katol, Maharashtra, India Post Graduate Department of Chemistry, Nabira Mahavidyalaya Katol, Maharashtra 441302, India Lat 21.276545° Long 78.581128° 22/08/23 03:16 PM GMT +05:30 Note : A workshop on "Startup For Students"