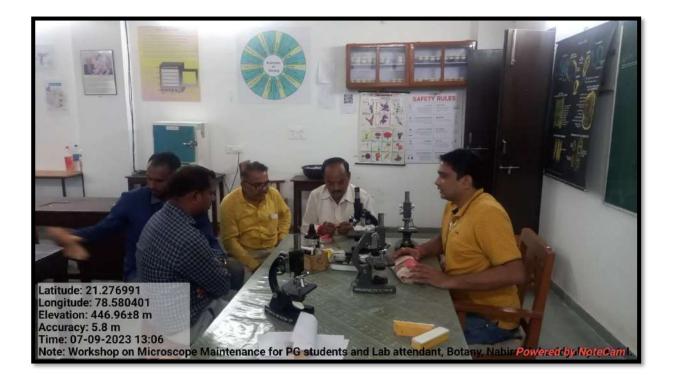

The Department of Botany successfully organized one-day Workshop on Microscope Maintenance for the M.Sc. 1<sup>st</sup> year Botany students and staff of the department. This workshop was aimed at training students in basic techniques in microscope maintenance. We tried to cover almost all the aspects of microscope maintenance. Mr. Bhimrao Tijare was the expert present on the occasion for hands-on training in microscope maintenance.

### **Pictures of Workshop**