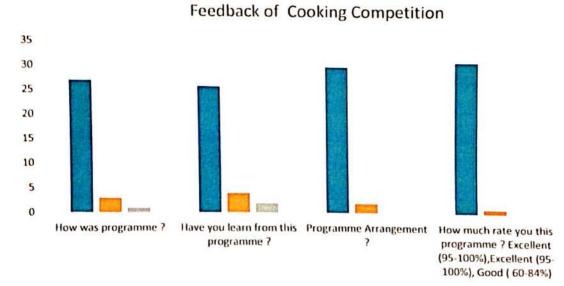

#### Feedback

|                          | 2023-24<br><u>FEEDBACK FORM</u><br>(Please return duly fill form)  |   |    |        |       |        |
|--------------------------|--------------------------------------------------------------------|---|----|--------|-------|--------|
| our Na<br>lass<br>Iobile | me: prudwal deevarroo pholike<br>: MSC<br>No.: 8767 141826         |   |    |        |       |        |
| n the                    | scale of five rate your feedback,                                  | T |    | Rating | 5     | Star 1 |
| Sr.<br>No.               | Question                                                           | 1 | 2  | 3      | 4     | 5      |
| 1                        | Did you like the Workshop?                                         |   |    | 32     |       | 1      |
| 2                        | Are you satisfied with the content taught?                         |   |    |        | 21.11 | V      |
| 3                        | Are you satisfied with practical organised in the Workshop?        |   |    |        |       | V      |
|                          | Do you learn the skill covered in the course?                      |   |    |        |       | V      |
| 4                        | Do you feel that this program helped you in your academic studies? |   | 12 | 101.5  |       | N      |