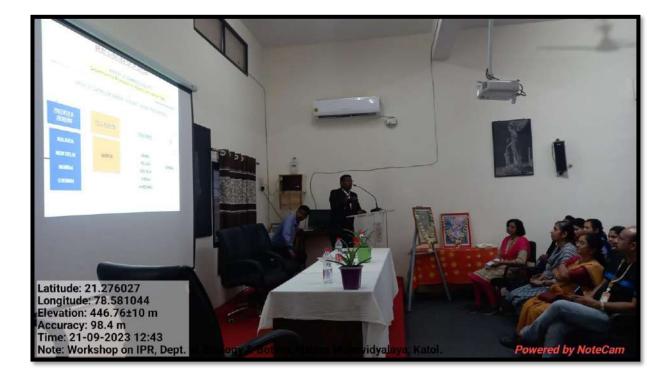

Inauguration was done by the Honorable Principal of the Nabira Mahavidyalaya, Dr S. K. Navin, who was the chief guest of the inaugural program. Dr. Bharat N. Suryawanshi, Asst. Controller of Patents & Designs, RGNIIPM Nagpur was the guest speaker of this workshop. Dr V. G. Barsagade, Dr. Bipinchandra B. Kalbande & Dr P. N. Raut were present at the inaugural function.

Dr. Suryawanshi started the session with the 'Introduction to IPR'. This session provided a basic understanding of IPR, covering its various forms such as patents, trademarks, copyrights, and trade secrets. In the next session he covered the 'Basics of Process of Filing IPR'. He guided participants through the step-by-step process of filing for patents and trademarks. Practical tips and best practices were shared to help attendees navigate the complexities of IPR registration. The next session was on 'IPR and Innovation', this interactive session highlighted the crucial role of IPR in fostering innovation and creativity. Case studies of successful IPR strategies were discussed to illustrate the benefits of robust IPR protection. The last session was about 'Challenges in IPR'. This session addressed common challenges faced in the field of IPR, including enforcement issues and the threat of infringement.