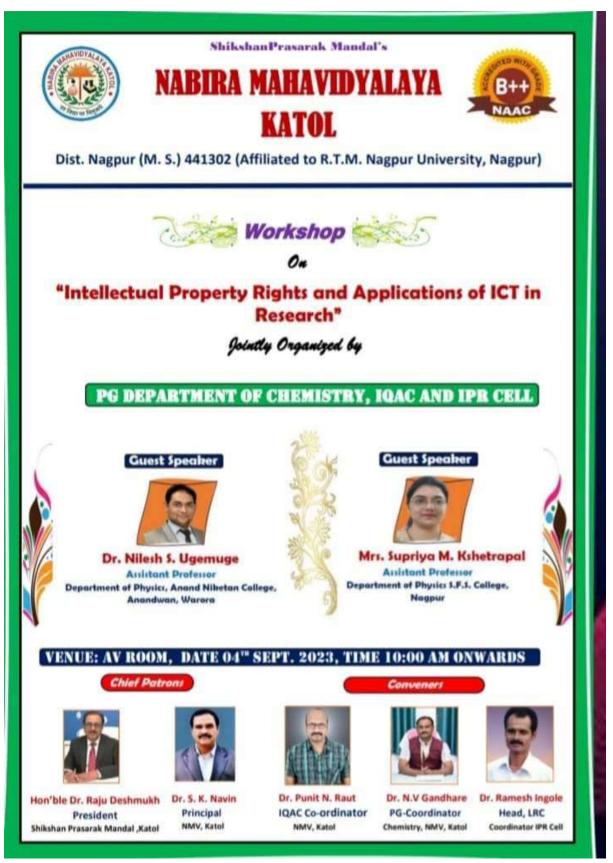

# NABIRA MAHAVIDYALAYA, KATOL

## **PG DEPARTMENT OF CHEMISTRY**

## SESSION: 2023-2024

Title: Intellectual Property Rights and Applications of ICT in Research

Date: 04/09/2023

Number of beneficiaries: 43

### About the Speaker:

1. Dr. Nilesh S. Ugemuge

Assistant Professor, Department of Physics, Anand Niketan College Anandwan, Warora.

 Mrs. Supriya M. Kshetrapal, Assistant professor, Department of Physics, SFS College Nagpur.

#### Description of the program:

PG Department of Chemistry, Nabira Mahavidyalaya, Katol Dist. Nagpur has organized a workshop on "Intellectual Property Rights and Applications of ICT in Research" for Students of M.Sc. Chemistry on 4<sup>th</sup> Nov. 2023. Students got basic knowledge about intellectual property and Applications of ICT in Research. For this workshop, Dr. Nilesh S. Ugemuge, Assistant Professor, Department of Physics, Anand Niketan College Anandwan, Warora and Mrs. Supriya M. Kshetrapal, Assistant professor, Department of Physics, SFS College Nagpur was the resource person for the Workshop. They trained to the students how to use ICT tools in research. The program was chaired by Dr. S. K. Navin (Principal), Dr. N. V. Gandhare, (PG Co-ordinator), Mr. K A. More, Mr. Hemant Alone, Mr. Vishal Juware, Miss. Komal Mashram, Miss. Nilima Shembekar works hard for the success of the program. All the teaching and nonteaching staff of the PG department work hard. There was a total of 43 students actively participated in this workshop.