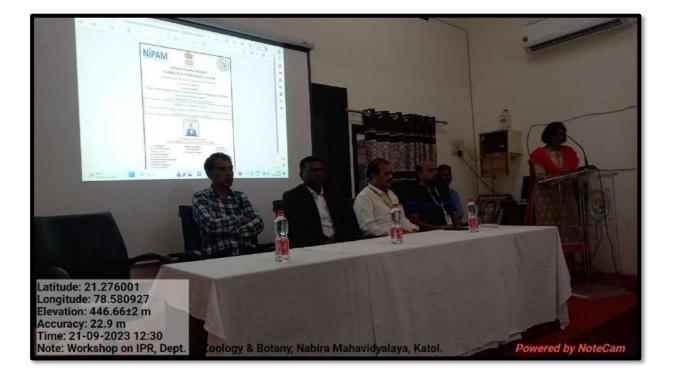

Inauguration was done by the Honorable Principal of the Nabira Mahavidyalaya, Dr S. K. Navin, who was the chief guest of the inaugural program. Dr. Bharat N. Suryawanshi, Asst. Controller of Patents & Designs, RGNIIPM Nagpur was the guest speaker of this workshop. Dr V. G. Barsagade, Dr. Bipinchandra B. Kalbande & Dr P. N. Raut were present at the inaugural function.

#### **Pictures of the Events**

Department of Botany, Nabira Mahavidyalaya, Katol.