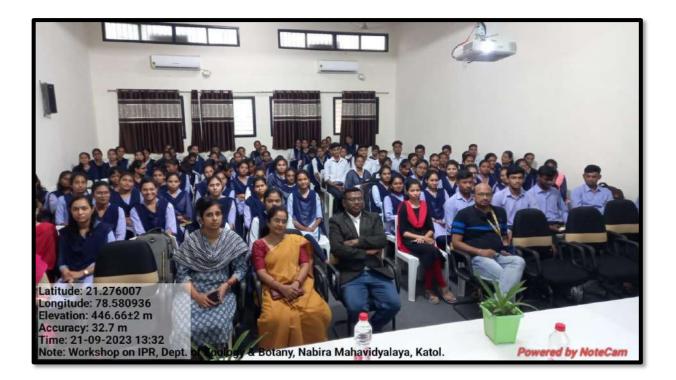

**Number of beneficiaries: 58 s**tudents have participated in the workshop and were benefited from this workshop.

#### **Pictures of the Events**

Department of Botany, Nabira Mahavidyalaya, Katol.