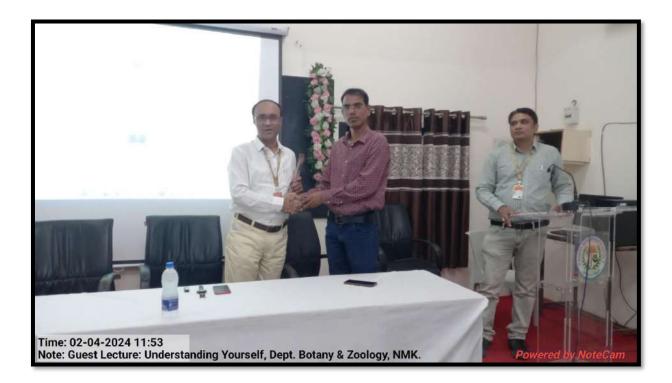

### UNDERSTANDING YOURSELF FOR BETTER OVERALL PERFORMANCE

DATE:

02-04-2024, TUESDAY

#### **GUEST SPEAKER**

11:30 AM ONWARDS

**Dr. Adil Jiwani** Assistant Professor Dept. of Management Studies Nabira Mahavidyalaya, Katol, Nagpur

**Venue:** Audio Visual Room Humanities Building, Nabira Mahavidyalaya, Katol.

**Date** :  $2^{nd}$  April 2024.

Venue : Audio Visual Room, Nabira Mahavidyalaya, Katol

**Timing:** 11.30 am

Participant: B.Sc. Botany, Zoology & Microbiology Students.

Department of Botany as an IQAC initiative successfully organized one day "Workshop on Understanding Yourself for Better Overall Performance" for the B.Sc. students. This workshop was aimed to boost the overall performance of students emphasizing on improvement of their social and educational interaction. Dr. Adil Jiwani, Assistant Professor, Department of Management Studies, Nabira Mahavidyalaya, Katol was the guest speaker. The guest lecture was compared by Dr. Bipinchandra Kalbande, Head and Assistant Professor, department of Botany, Nabira Mahavidyalaya, Katol. Dr. Kalbande also introduced the guest speaker. Dr. Jiwani, in his lecture very well explained the concept of Johari Window by graph and explained how one can apply the concept in once life. Dr. Jiwani also explained about Transactional Analysis and about Pomodoro Technique which is useful for their overall performance in academics and social surrounding. Vote of thanks was given by Dr. B. B. Kalbande.