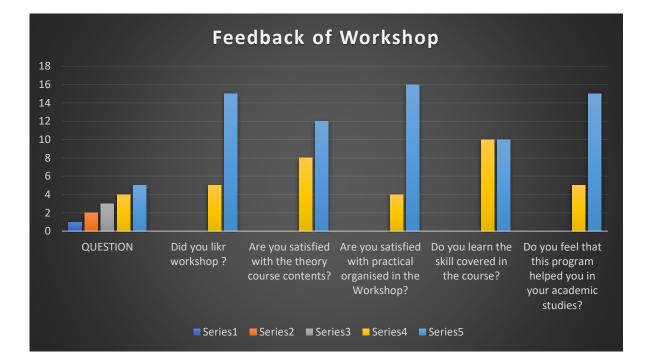

#### Feedback

|                          | 2023-24<br><u>FEEDBACK FORM</u><br>(Please return duly fill form)  |   |    |        |       |        |
|--------------------------|--------------------------------------------------------------------|---|----|--------|-------|--------|
| our Na<br>lass<br>Iobile | me: prudwal deevarroo pholike<br>: MSC<br>No.: 8767 141826         |   |    |        |       |        |
| n the                    | scale of five rate your feedback,                                  | T |    | Rating | 5     | Star 1 |
| Sr.<br>No.               | Question                                                           | 1 | 2  | 3      | 4     | 5      |
| 1                        | Did you like the Workshop?                                         |   |    | 32     |       | 1      |
| 2                        | Are you satisfied with the content taught?                         |   |    |        | 21.11 | V      |
| 3                        | Are you satisfied with practical organised in the Workshop?        |   |    |        |       | V      |
|                          | Do you learn the skill covered in the course?                      |   |    |        |       | V      |
| 4                        | Do you feel that this program helped you in your academic studies? |   | 12 | 101.5  |       | N      |

| Cr. No. | Questien                                                           |   | Rat |   |    |    |
|---------|--------------------------------------------------------------------|---|-----|---|----|----|
| Sr. No. | Question                                                           | 1 | 2   | 3 | 4  | 5  |
| 1       | Did you like the Workshop?                                         |   |     |   | 26 | 28 |
| 2       | Are you satisfied with the content taught?                         |   |     |   | 24 | 30 |
| 3       | Are you satisfied with practical organized in the Workshop?        |   |     |   | 30 | 24 |
| 4       | 4 Do you learn the skill covered in the course?                    |   |     |   | 19 | 35 |
| 5       | Do you feel that this program helped you in your academic studies? |   |     |   | 22 | 32 |