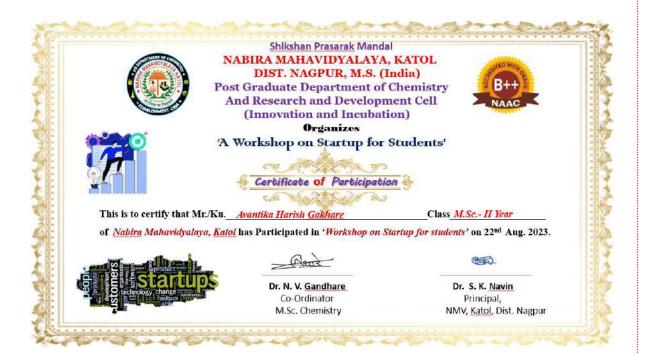

## Session: 2023-2024

- Title: One-Day Workshop on Startups for Students
- Date: 22/10/2023
- Number of beneficiaries: 24
- Objective of the program:
  - **1.** To develop entrepreneurial skills among students.
  - 2. To inculcate a culture of innovation-driven entrepreneurship.

### Description of the program:

PG Department of Chemistry in Association with Research and Development Cell (Innovation and Incubation), Nabira Mahavidyalaya, Katol Dist. Nagpur has organized a One-day Workshop on Startup for Students for the Students of M.Sc. Chemistry from 22/10/2023.Students got information about how to start small-scale industries in rural regions. Dr. Sudhir R. Tiple Assistant Professor, Department of Physics, Bajaj College of Science, Wardha was the resource person for this Workshop. Dr. N. V. Gandhare, (PG Coordinator), Mr.N. G. Jadhao , Mr. K A. More, Mr. Hemant Alone, Mr. Vishal Juware, Miss. Komal Masram, Miss. Nilima Shembekar and non-teaching staff work hard for the success of the program. There were 24 students who actively participated in this workshop.

# • List of the students:

| Sr. No. | E-mail                        | Name of Student              | Class       |
|---------|-------------------------------|------------------------------|-------------|
| 1.      | priyankadhande842@gmail.com   | Priyanka Marotrao Dhande     | M.ScII Year |
| 2.      | darshancharpe45@gmail.com     | DARSHAN laxman Charpe        | M.ScII Year |
| 3.      | kiranwiwara@gmail.com         | Kiran Daware                 | M.ScII Year |
| 4.      | pallaviwarkhade1234@gmail.com | Pallavi Rameshrao Warkhade   | M.ScI Year  |
| 5.      | jaishridhengre@gmail.com      | Jaishri Sudhakar Dhengre     | M.ScI Year  |
| 6.      | suwarnashrote@gmail.com       | Suwarna shashikantji shrote  | M.ScI Year  |
| 7.      | charpenikita53@gmail.com      | Nikita Narendra Charpe       | M.ScII Year |
| 8.      | rohitfuke03@gmail.com         | Rohit A. Fuke                | M.ScI Year  |
| 9.      | khushijangle@gmail.com        | Khushi Prabhakar Jangle      | M.ScI Year  |
| 10.     | apekshapguhe18@gmail.com      | Apeksha Pundlikrao Guhe      | M.ScII Year |
|         | namratachhanne1998@gmail.com  | Namrata Chhanne              | M.ScII Year |
| 12.     |                               | Gauri Masane                 | M.ScII Year |
| 13.     | pohakarneha118@gmail.com      | Neha Banduji Pohakar         | M.ScI Year  |
|         | kaducharu05@gmail.com         | Charu Ramdas Kadu            | M.ScII Year |
|         | samukambale8@gmail.com        | Pratiksha Dhanpalji Kambale  | M.ScI Year  |
|         | samirmohabbe13@gmail.com      | Samir Rafik Mohabbe          | M.ScI Year  |
|         | rupalbalpande11@gmail.com     | Rupal Shankarrao Balpande    | M.ScII Year |
|         | gayatrilonkar2208@gmail.com   | Gayatri Omkar Lonkar         | M.ScI Year  |
| 19.     |                               | Vishal Sudarshan Giri        | M.ScII Year |
| 20.     | chardesakshi285@gmail.com     | SAKSHI SUKHADEORAO<br>CHARDE | M.ScI Year  |

| 21. | vipulkhubalkar18@gmail.com    | Vipul R khubalkar           | M.ScII Year |
|-----|-------------------------------|-----------------------------|-------------|
| 22. | sanjaybhange98@gmail.com      | Ku.Vrushali Sanjayao Bhange | M.ScII Year |
| 23. | dimpalmankar18@gmail.com      | Dimpal M Mankar             | M.ScII Year |
| 24. | ashish.deshmukh.199@gmail.com | Avantika Harish Gakhare     | M.ScII Year |