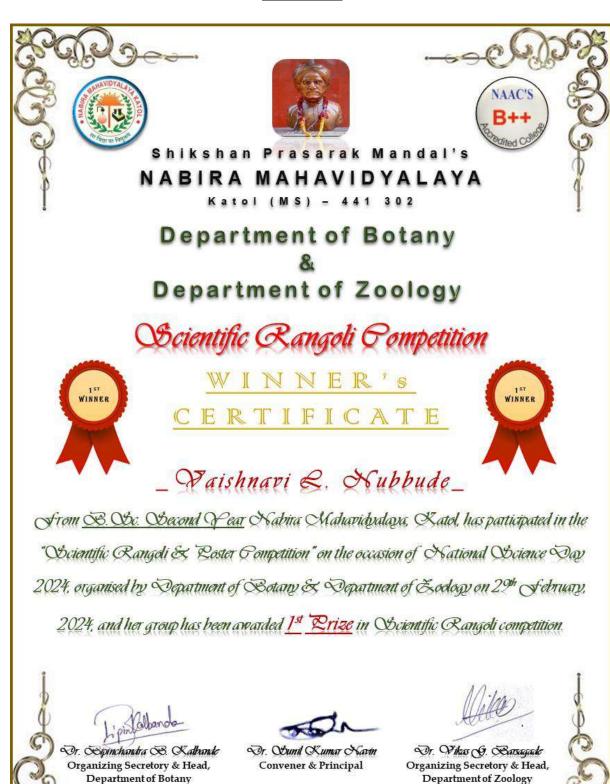

Sem-I<br>Botany | Poster | Finger Millets        |
|----|------------------|-----------------------|--------|-----------------------|
| 22 | Rani Wanjari     | M.Sc. Sem-I<br>Botany | Poster | Barnyard Millets      |
| 23 | Sarika Chaudhari | M.Sc. Sem-I<br>Botany | Poster | Kodo Millets          |
| 24 | Mayuri Digrase   | M.Sc. Sem-I<br>Botany | Poster | Amaranth Millets      |
| 25 | Vikita Dandhare  | M.Sc. Sem-I<br>Botany | Poster | Black Fonio           |
| 26 | Mayuri Sembhekar | M.Sc. Sem-I<br>Botany | Poster | Pearl Millets         |
| 27 | Kalyani Munne    | M.Sc. Sem-I<br>Botany | Poster | Brachiaria<br>Deflexa |

Head, Zoology Depti.

Dr. B. B. Kalbande
Asst. Prof. & Head
Department of Botany,
Nabira Mahavidyalaya, Katol.

## **Photos**



















### **Certificate**









Shikshan Prasarak Mandal's NABIRA MAHAVIDYALAYA Katol (MS) - 441 302

Department of Zoology
&
Department of Botany





WINNER'S CERTIFICATE



## \_Aishwarpa Sawarkar\_

From M. Sc. Sotany first year Nabira Mahavidyalaya, Katol, has participated in the "Scientific Rangeli & Lester Competition" on the occasion of National Science Say 2024, organised by Separtment of Socience Say 2024, and she has been awarded 1st Prize in this poster competition.

©r. ⊗ipinchandra ⊗ Kalbando Organizing Secretory & Head, Department of Botany

⊘r. Oğunil Kumar Kavin Convener & Principal Or. Wikes (9. Barragade Organizing Secretory & Head, Department of Zoology

#### **Feedback**





## How did you rate 'Competition'? 40 responses



## How did you rate arrangemetns made? 40 responses



## Will you