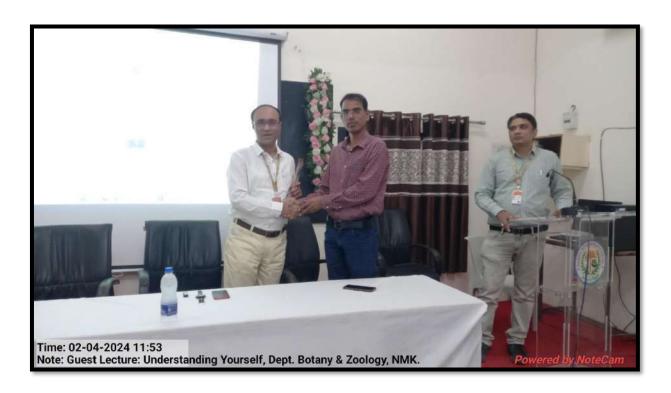

**Timing:** 11.30 am

Participant: B.Sc. Botany, Zoology & Microbiology Students.

Department of Botany as an IQAC initiative successfully organized one day "Workshop on Understanding Yourself for Better Overall Performance" for the B.Sc. students. This workshop was aimed to boost the overall performance of students emphasizing on improvement of their social and educational interaction. Dr. Adil Jiwani, Assistant Professor, Department of Management Studies, Nabira Mahavidyalaya, Katol was the guest speaker. The guest lecture was compared by Dr. Bipinchandra Kalbande, Head and Assistant Professor, department of Botany, Nabira Mahavidyalaya, Katol. Dr. Kalbande also introduced the guest speaker. Dr. Jiwani, in his lecture very well explained the concept of Johari Window by graph and explained how one can apply the concept in once life. Dr. Jiwani also explained about Transactional Analysis and about Pomodoro Technique which is useful for their overall

performance in academics and social surrounding. Vote of thanks was given by Dr. B. B. Kalbande.