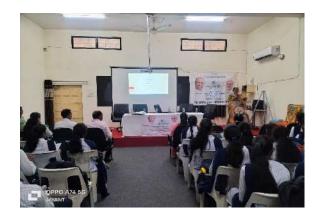

# "Understanding Yourself for Better Overall Performance" Session: 2023-24

Title : "One Day Workshop on Understanding Yourself for Better Overall Performance""

**Date** : 2<sup>nd</sup> April 2024.

Venue: Audio Visual Room, Nabira Mahavidyalaya, Katol

**Timing:** 11.30 am

Participant: B.Sc. Botany, Zoology & Microbiology Students.

Department of Botany as an IQAC initiative successfully organized one day "Workshop on Understanding Yourself for Better Overall Performance" for the B.Sc. students. This workshop was aimed to boost the overall performance of students emphasizing on improvement of their social and educational interaction. Dr. Adil Jiwani, Assistant Professor, Department of Management Studies, Nabira Mahavidyalaya, Katol was the guest speaker. The guest lecture was compared by Dr. Bipinchandra Kalbande, Head and Assistant Professor, department of Botany, Nabira Mahavidyalaya, Katol. Dr. Kalbande also introduced the guest speaker. Dr. Jiwani, in his lecture very well explained the concept of Johari Window by graph and explained how one can apply the concept in once life. Dr. Jiwani also explained about Transactional Analysis and about Pomodoro Technique which is useful for their overall