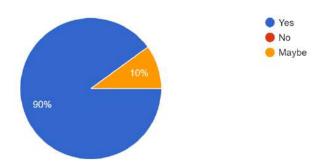

<u>B.Sc Sem-IV</u> has actively participated in the 'Intra-collegiate Mathematics Seminar Competition' on the occasion of 'National Science Day-2024' organized by the Department of Mathematics, Nabira Mahavidyalaya, Katol Dist. Nagpur on 27 nd March. 2024. She won the second prize.



Mr. M.P.Pawar Co-ordiantor, PG Dept. of Mathematics NMV, Katol



Mr. N. T. Katre Head, Dept. of Mathematics, NMV, Dist. Nagpur



**Dr. S. K. Navin**Principal,
NMV, Katol, Dist. Nagpur



#### **Geo-tagged Photographs:**



















#### Feedback with analysis along with graphical representation:

Grade the clarity of information and presentation 10 responses



Did this seminar make you think about interesting issues of the Mathematics? 10 responses



Was this information new to you? 10 responses



Would you be interested in learning more about this subject? 10 responses



N-T. Katze Head Dept. of Mathematics







#### Shikshan Prasarak Mandal's

#### NABIRA MAHAVIDYALAYA

Katol, Dist-Nagpur-441302 (M.S.)

# Department of Botany & Department of Zoology

# "Scientific Rangoli & Poster Competition"

To celebrate National Science Day - 2024 and to create awareness amongst students about science and technology, and to motivate their minds towards scientific thinking, the Department of Botany & Department of Zoology have organized one day 'Scientific Rangoli & Poster Competition' on 29th February 2024. The chief guest of this competition is Dr. S. K. Navin, Principal of Nabira Mahavidyalaya, Katol. All students of all disciplines from Nabira Mahavidyalaya, Katol are invited to partic