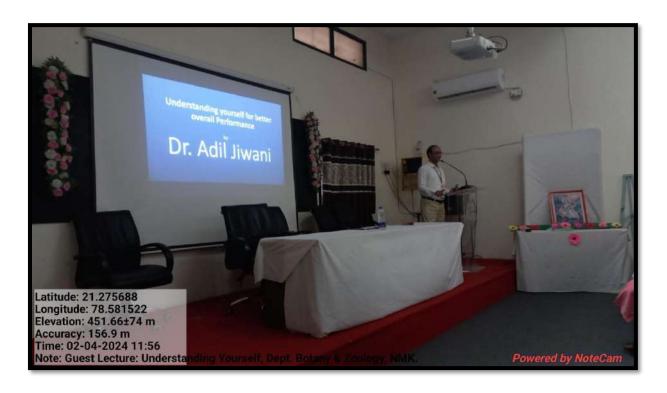

#### UNDERSTANDING YOURSELF FOR BETTER OVERALL PERFORMANCE

02-04-2024, TUESDAY

#### **GUEST SPEAKER**

Dr. Adil Jiwani

Assistant Professor

Dept. of Management Studies

Nabira Mahavidyalaya, Katol, Nagpur

**Venue:** Audio Visual Room Humanities Building, Nabira Mahavidyalaya, Katol.

**Timing:** 11.30 am

Participant: B.Sc. Botany, Zoology & Microbiology Students.

Department of Botany as an IQAC initiative successfully organized one day "Workshop on Understanding Yourself for Better Overall Performance" for the B.Sc. students. This workshop was aimed to boost the overall performance of students emphasizing on improvement of their social and educational interaction. Dr. Adil Jiwani, Assistant Professor, Department of Management Studies, Nabira Mahavidyalaya, Katol was the guest speaker. The guest lecture was compared by Dr. Bipinchandra Kalbande, Head and Assistant Professor, department of Botany, Nabira Mahavidyalaya, Katol. Dr. Kalbande also introduced the guest speaker. Dr. Jiwani, in his lecture very well explained the concept of Johari Window by graph and explained how one can apply the concept in once life. Dr. Jiwani also explained about Transactional Analysis and about Pomodoro Technique which is useful for their overall