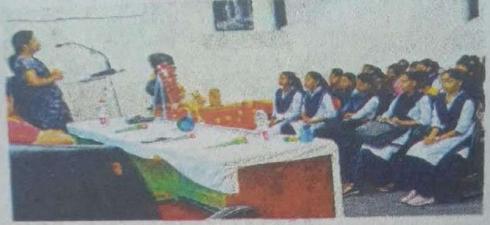

**Timing:** 11.30 am

Participant: B.Sc. Botany, Zoology & Microbiology Students.

Department of Botany as an IQAC initiative successfully organized one day "Workshop on Understanding Yourself for Better Overall Performance" for the B.Sc. students. This workshop was aimed to boost the overall performance of students emphasizing on improvement of their social and educational interaction. Dr. Adil Jiwani, Assistant Professor, Department of Management Studies, Nabira Mahavidyalaya, Katol was the guest speaker. The guest lecture was compared by Dr. Bipinchandra Kalbande, Head and Assistant Professor, department of Botany, Nabira Mahavidyalaya, Katol. Dr. Kalbande also introduced the guest speaker. Dr. Jiwani, in his lecture very well explained the concept of Johari Window by graph and explained how one can apply the concept in once life. Dr. Jiwani also explained about Transactional Analysis and about Pomodoro Technique which is useful for their overall

performance in academics and social surrounding. Vote of thanks was given by Dr. B. B. Kalbande.