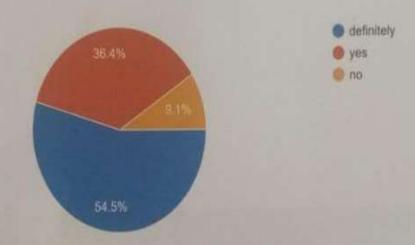

### Did you enjoyed this guest lecture? 58 responses

### Did you find content of the lecture relevent to your life? 58 responses

### How did you rate 'Lecture'? 58 responses

### How was the faculty interaction? 58 responses

### How do you evaluate the coaching faculty? 58 responses

Will you attend the this king of lecture organised by the department in future? 58 responses