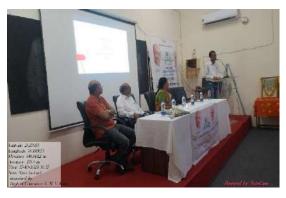

**Timing:** 11.30 am

Participant: B.Sc. Botany, Zoology & Microbiology Students.

Department of Botany as an IQAC initiative successfully organized one day "Workshop on Understanding Yourself for Better Overall Performance" for the B.Sc. students. This workshop was aimed to boost the overall performance of students emphasizing on improvement of their social and educational interaction. Dr. Adil Jiwani, Assistant Professor, Department of Management Studies, Nabira Mahavidyalaya, Katol was the guest speaker. The guest lecture was compared by Dr. Bipinchandra Kalbande, Head and Assistant Professor, department of Botany, Nabira Mahavidyalaya, Katol. Dr. Kalbande also introduced the guest speaker. Dr. Jiwani, in his lecture very well explained the concept of Johari Window by graph and explained how one can apply the concept in once life. Dr. Jiwani also explained about Transactional Analysis and about Pomodoro Technique which is useful for their overall

performance in academics and social surrounding. Vote of thanks was given by Dr. B. B. Kalbande.