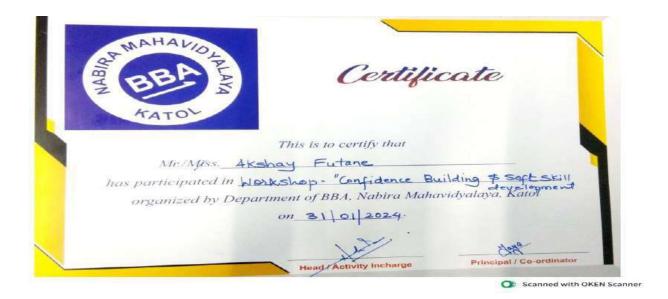

#### Rural Entrepreneurship & Skill Development Cell

**Session: 2023-24** 

"Workshop on Developing Soft Skills and Personality"

Title: "One Day Workshop on Developing Soft Skills and Personality"

Date: 8th April 2024.

Venue: MBA Seminar Hall

**Timing:** 10.00 am 4.30 pm

Participant: Students of M.Sc., M.Com.

Department of Botany & Department of MBA in association with Rural Entrepreneurship & Skill Development Cell had successfully organized and completed One day workshop on "Developing Soft Skills & Personality" for the final year students of the college. The program schedule was 8<sup>th</sup> April 2024. Inauguration was done by the Honourable Principal of the Nabira Mahavidyalaya, Dr S. K. Navin, who was the chief guest of the inaugural program. Dr H. Vaswani, Dr V. G. Barsagade, Dr P. N. Raut, Dr A. S. Charde & were present at the inaugural function. Dr Atul Charde trained students for five days in various aspects of the personality & soft skills. All the participants were awarded with certificate of participation. All the arrangements for workshop were done at seminar hall of MBA department.

## CERTIFICATE OF PARTICIPATION

This is to certify that Aishwarya Subhash Sawarkar has participated and successfully completed "Developing Soft Skills & Personality" organised by Rural Entrepreneurship and Skill Development Cell In association with Departments of Botany & Department of Management Studies, organized on 8th April 2024.