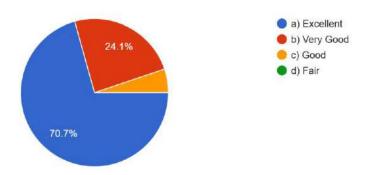

d3@ gmail. Com   | B.Sc. Botany :<br>Sem-II          |
| 54 | Rani Murlidhar Wanjari     | raniwanjari14@gmail.com    | B.Sc. Botany : Sem-IV             |
| 55 | Prajakta R. Nasare         | prajaktanasare23@gmail.com | B.Sc. Botany :<br>Sem-IV          |
| 56 | Mayuri Purushottam Digrase | mayuridigrase2@gmail.com   | B.Sc. Botany : Sem-IV             |
| 57 | Sakshi Raju Bujruk         | sakshibujruk@gmail.com     | B.Sc.<br>Microbiology :<br>Sem-IV |
| 58 | Neha Rameshwar Khandait    | nehakhandait2006@gmail.com | B.Sc.<br>Microbiology :<br>Sem-II |

#### **Pictures of Workshop**









#### **Feedback**

### Did you enjoyed this guest lecture? 58 responses



### Did you find content of the lecture relevent to your life? 58 responses



### How did you rate 'Lecture'? 58 responses



### How was the faculty interaction? 58 responses



### How do you evaluate the coaching faculty? 58 responses



Will you attend the this king of lecture organised by the department in future? 58 responses



#### **Notice**



# Nabira Mahavidyalaya, Katol

Notice



### Department of Mathematics

Date23/03/2024

In order to celebrate the National Science Day 2024, the Department of Mathematics, Nabira Mahavidyalaya, Katol is organizing Intra-collegiate **seminar** competition on Mathematical topics for the students of B.Sc. and M.Sc. on 27/03/2024.

Interested students are hereby informed to register themselves in the Dept. of Mathematics, N.M.V. Katol on or before 26/03/2024.

Winners will be awarded with prizes and all participants will be felicitated with certificate of participat