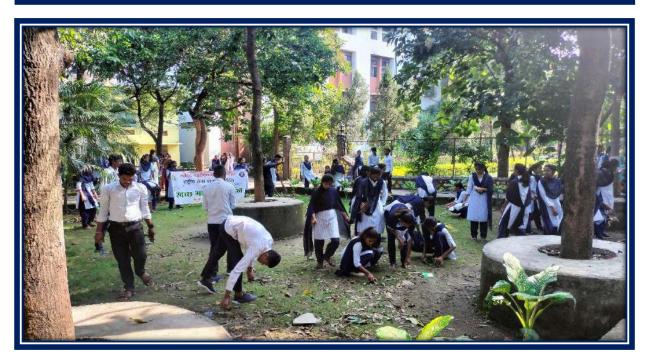

volunteers actively participated in cleaning the college surroundings and planting trees, contributing to environmental sustainability and cleanliness, in line with Gandhi's principles of cleanliness and self-reliance.

The program was attended by Principal Dr. Sunil Kumar Navin, Vice Principal Dr. Vikas Barsagde, Dr. Tejsiha Jagdale, Dr. Punit Raut, Dr. Aadil Jiwani, Prof. Mukesh Jadhav, Prof. Nilesh Jadhav, and NSS Program Officer Prof. Amitkumar Khandekar. A total of 68 volunteers enthusiastically took part in the initiative, making the event a successful demonstration of community service and environmental stewardship.

The event not only paid tribute to Mahatma Gandhi but also reinforced the importance of cleanliness and environmental conservation among the students and faculty.













#### **Certificate of Appreciation**

This is to certify that

#### Puja T. Chorghade

Has contributed in Shramdaan for Swachh Bharat On 1st October, 2023, at 10 AM

A Swachh Bharat Mission Initiative







#### Certificate of Appreciation

This is to certify that

#### Samiksha R Kawale

Has contributed in Shramdaan for Swachh Bharat On 1st October, 2023, at 10 AM

A Swachh Bharat Mission Initiative







#### Certificate of Appreciation

This is to certify that

#### Akanksha Thakre

Has contributed in Shramdaan for Swachh Bharat On 1st October, 2023, at 10 AM

A Swachh Bharat Mission Initiative

Department OF NSS Program Attendance Sheet Session -2023-2024

Name of Program Swachhata ti Seva

|            | Swachbata Hi Sev       | 1 01          | Cli our otauno |
|------------