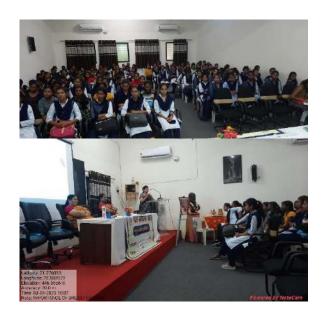

#### Rural Entrepreneurship & Skill Development Cell

**Session: 2023-24** 

"Workshop on Developing Soft Skills and Personality"

Title: "One Day Workshop on Developing Soft Skills and Personality"

Date: 8th April 2024.

Venue: MBA Seminar Hall

**Timing:** 10.00 am 4.30 pm

Participant: Students of M.Sc., M.Com.

Department of Botany & Department of MBA in association with Rural Entrepreneurship & Skill Development Cell had successfully organized and completed One day workshop on "Developing Soft Skills & Personality" for the final year students of the college. The program schedule was 8<sup>th</sup> April 2024. Inauguration was done by the Honourable Principal of the Nabira Mahavidyalaya, Dr S. K. Navin, who was the chief guest of the inaugural program. Dr H. Vaswani, Dr V. G. Barsagade, Dr P. N. Raut, Dr A. S. Charde & were present at the inaugural function. Dr Atul Charde trained students for five days in various aspects of the personality & soft skills. All the participants were awarded with certificate of participation. All the arrangements for workshop were done at seminar hall of MBA department.