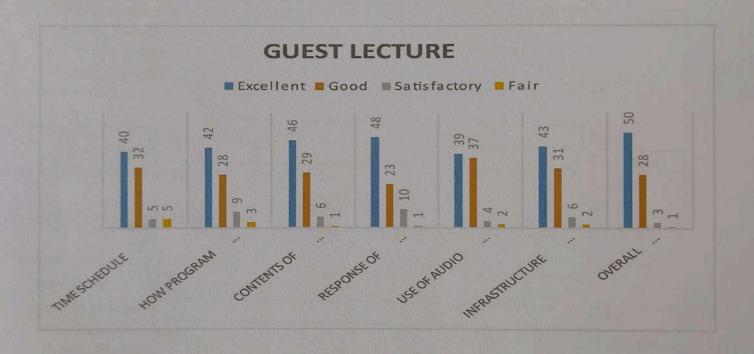

### Did you enjoyed this guest lecture? 58 responses

### Did you find content of the lecture relevent to your life? 58 responses

### How did you rate 'Lecture'? 58 responses

### How was the faculty interaction? 58 responses

### How do you evaluate the coaching faculty? 58 responses

Will you attend the this king of lecture organised by the department in future? 58 responses