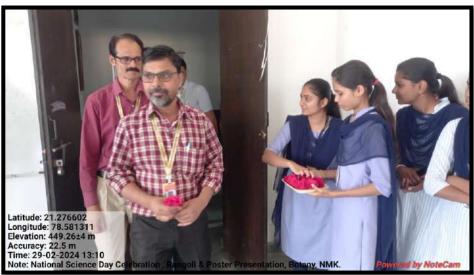

### Department of Mathematics

Date23/03/2024

In order to celebrate the National Science Day 2024, the Department of Mathematics, Nabira Mahavidyalaya, Katol is organizing Intra-collegiate **seminar** competition on Mathematical topics for the students of B.Sc. and M.Sc. on 27/03/2024.

#### **Description of the program:**

Intra-collegiate Seminar Competition was organized by Department of Mathematics on the occasion of National Science Day-2024. This program was Inaugurated by Principal Dr. S. K. Navin. Students actively participated and prepared beautiful and informative presentation on the theme applications of Mathematics and its applications. Judgement of Competition were done by Dr. I. H. Dhadade, Associate professor, Dept. of Physics, Dr. S. T. Bahade, Assistant professor, Dept. of Electronics, Mr. K. A. More, Assistant professor, Dept. of Chemistry Mr. R. B. Chaware, Assistant professor, Dept. of Maths of Nabira Mahavidyalaya Katol. For this seminar competition effort was taken by Head Mr. N. T. Katre and Mr. M. P. Pawar (Co-ordinator), Mr. P. R. Lohi, Mr. P. S. Ghorpade of Department of Mathematics.