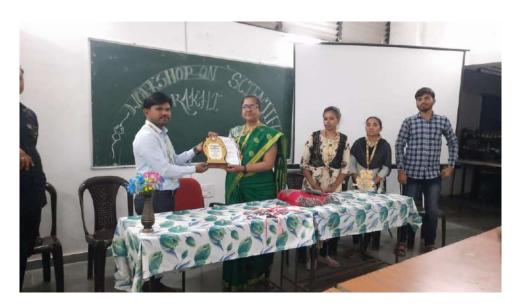

ed to students on "Scientific Rakhi Making" in a simple and easy way with the help of different waste materials. This program was chaired by Dr. S. K. Navin (Principal) and Dr. N. V. Gandhare, (PG Co-ordinator), Mr. K A. More, Mr. Hemant Alone, Mr. Vishal Juware, Miss. Komal Mashram, Miss. Nilima Shembekar, and non-teaching staff works hard for the success of the program. There were total 11 students actively participated in this workshop.

#### The outcome of the program:

- Scientific temper was inoculated among the students with the help workshop.
- Students learn the knowledge of Entrepreneurship ventures from this workshop.

#### **Photographs / Event-wise pictures with captions:**



**InaugurationFunction** 



#### **InaugurationFunction**





**Demonstration and training** 









# YouTube Link of Workshop:

https://youtu.be/Fezfft\_fTe0

# **List of Participants:**

| Sr. No. | Date and time        | E-mail                       | Name of Student             | Class          |
|---------|----------------------|------------------------------|-----------------------------|----------------|
| 1.      | 8/2/2023<br>13:40:38 | rautgunjan920@gmail.com      | Gunjan Manoj Raut           | M.Sc. Chem. II |
| 2.      | 8/2/2023<br>13:45:41 | pohakarneha118@gmail.com     | Neha BandujiPohakar         | M.Sc. Chem. II |
| 3.      | 8/2/2023<br>13:45:47 | rupalbalpande11@gmail.com    | Rupal ShankarraoBalpande    | M.Sc. Chem. II |
| 4.      | 8/2/2023<br>13:47:51 | jaishridhengre@gmail.com     | Jaishri Sudhakar Dhengre    | M.Sc. Chem. II |
| 5.      | 8/2/2023<br>13:55