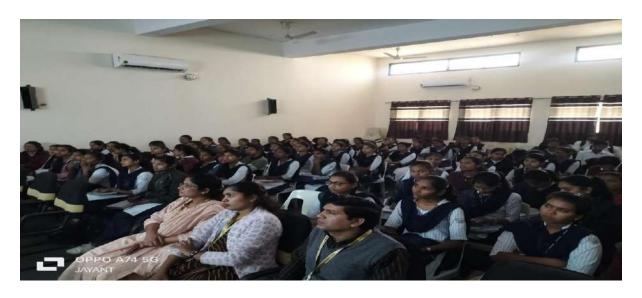

Venue: MBA Seminar Hall

**Timing:** 10.00 am 4.30 pm

Participant: Students of M.Sc., M.Com.

Department of Botany & Department of MBA in association with Rural Entrepreneurship & Skill Development Cell had successfully organized and completed One day workshop on "Developing Soft Skills & Personality" for the final year students of the college. The program schedule was 8<sup>th</sup> April 2024. Inauguration was done by the Honourable Principal of the Nabira Mahavidyalaya, Dr S. K. Navin, who was the chief guest of the inaugural program. Dr H. Vaswani, Dr V. G. Barsagade, Dr P. N. Raut, Dr A. S. Charde & were present at the inaugural function. Dr Atul Charde trained students for five days in various aspects of the personality & soft skills. All the participants were awarded with certificate of participation. All the arrangements for workshop were done at seminar hall of MBA department.

**Outcome of the program:** Students learn important skills regarding personality development and interview skills.

**Number of beneficiaries: 21 s**tudents have participated in the workshop and were benefited from this workshop.