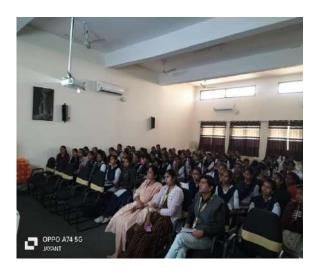

Venue: MBA Seminar Hall

**Timing:** 10.00 am 4.30 pm

Participant: Students of M.Sc., M.Com.

Department of Botany & Department of MBA in association with Rural Entrepreneurship & Skill Development Cell had successfully organized and completed One day workshop on "Developing Soft Skills & Personality" for the final year students of the college. The program schedule was 8<sup>th</sup> April 2024. Inauguration was done by the Honourable Principal of the Nabira Mahavidyalaya, Dr S. K. Navin, who was the chief guest of the inaugural program. Dr H. Vaswani, Dr V. G. Barsagade, Dr P. N. Raut, Dr A. S. Charde & were present at the inaugural function. Dr Atul Charde trained students for five days in various aspects of the personality & soft skills. All the participants were awarded with certificate of participation. All the arrangements for workshop were done at seminar hall of MBA department.

**Outcome of the program:** Students learn important skills regarding personality development and interview skills.

**Number of beneficiaries: 21 s**tudents have participated in the workshop and were benefited from this workshop.