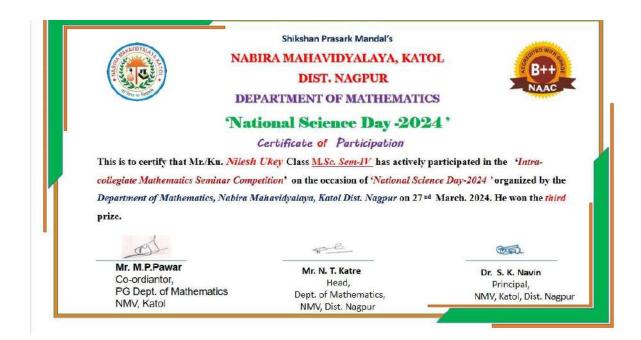

### Department of Mathematics

Date23/03/2024

In order to celebrate the National Science Day 2024, the Department of Mathematics, Nabira Mahavidyalaya, Katol is organizing Intra-collegiate **seminar** competition on Mathematical topics for the students of B.Sc. and M.Sc. on 27/03/2024.

#### **Description of the program:**

Intra-collegiate Seminar Competition was organized by Department of Mathematics on the occasion of National Science Day-2024. This program was Inaugurated by Principal Dr. S. K. Navin. Students actively participated and prepared beautiful and informative presentation on the theme applications of Mathematics and its applications. Judgement of Competition were done by Dr. I. H. Dhadade, Associate professor, Dept. of Physics, Dr. S. T. Bahade, Assistant professor, Dept. of Electronics, Mr. K. A. More, Assistant professor, Dept. of Chemistry Mr. R. B. Chaware, Assistant professor, Dept. of Maths of Nabira Mahavidyalaya Katol. For this seminar competition effort was taken by Head Mr. N. T. Katre and Mr. M. P. Pawar (Co-ordinator), Mr. P. R. Lohi, Mr. P. S. Ghorpade of Department of Mathematics.

#### The outcome of the program:

- This Intra-collegiate Seminar Competition was useful to understand the basic concept of Mathematics and applications.
- students developed their thinking ability by using seminar competition