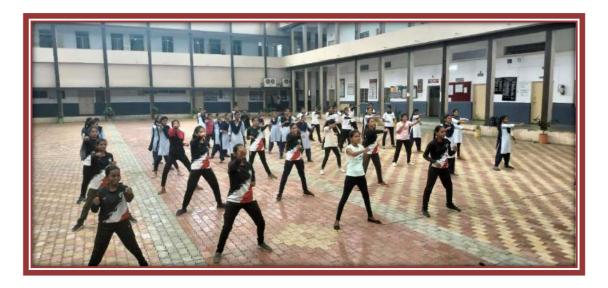

nging situations, thereby reducing their reliance on others.

The program concluded on 15th July with a closing ceremony attended by Vice Principal Dr. Vikas Barsagade, Prof. Amit Khandekar, Dr. Tejsingh Jagdale, Shri Mukesh Thakre, and Ms. Dolly Thakre. Vice Principal Dr. Barsagade addressed the students, highlighting the importance of self-defense and the value of such programs for women's safety. He also expressed gratitude to the government for organizing initiatives that promote women's security and empowerment.

The program was organized by the Department of Physical Education and Sports, and it saw active participation from college students, NCC cadets, NSS volunteers, and players.



Amitkumar P. Khandekar Asst. Professor Dept. of Physical Education Nabira Mahavidyalaya, Katol.







भारत सरकार युवा कार्य एवं खेल मंत्रालय रा.स.यो. क्षेत्रिय निदेशालय, पुणे (महाराष्ट्र एवं गोवा) F No 21/10/NSS/RD/2023-24/ 2-6.3 -

Government of India Ministry of Youth Affairs & Sports Regional Directorate of NSS, Pune (Maharashtra & Goa)

Date: 13th Sept, 2023

Urgent/ By Email

NSS Programme Coordinator Of all Universities & plus Two councils in Maharashtra & Goa

Subject: Swachhta Hi Seva (SHS) Campaign during 15 Sept to 2nd Oct,2023-reg

Sir/Madam, Directorate of NSS, Ministry of Youth Affairs & Sports New Delhi has informed guidelines for organisation of Swachhta Hi Seva (SHS) Campaign during 15 Sept to 2<sup>nd</sup> Oct,2023 vide letter No P-24-1/NSS/DTE/2023/1136-1188 dated 12<sup>th</sup> Sept,2023

(Copy Enclosed) In this regard, all NSS Units/Institutions in your jurisdicti