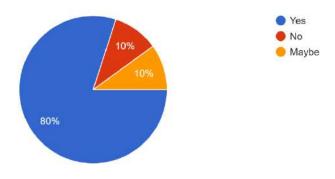

is is to certify that Mr./Ku. *Khushi Raut* Class <u>B.Sc Sem-IV</u> has actively participated in the 'Intra-collegiate Mathematics Seminar Competition' on the occasion of 'National Science Day-2024' organized by the Department of Mathematics, Nabira Mahavidyalaya, Katol Dist. Nagpur on 27 nd March. 2024. She won the second prize.



Mr. M.P.Pawar Co-ordiantor, PG Dept. of Mathematics NMV, Katol



Mr. N. T. Katre Head, Dept. of Mathematics, NMV, Dist. Nagpur



**Dr. S. K. Navin**Principal,
NMV, Katol, Dist. Nagpur



#### **Geo-tagged Photographs:**



















#### Feedback with analysis along with graphical representation:

Grade the clarity of information and presentation 10 responses



Did this seminar make you think about interesting issues of the Mathematics? 10 responses



Was this information new to you? 10 responses



Would you be interested in learning more about this subject? 10 responses



N-T. Katze Head Dept. of Mathematics







#### Shikshan Prasarak Mandal's

#### NABIRA MAHAVIDYALAYA

Katol, Dist-Nagpur-441302 (M.S.)

# Department of Botany & Department of Zoology

# "Scientific Rangoli & Poster Competition"

To celebrate National Science Day - 2024 and to create awareness amongst students about science and technology, and to motivate their minds towards scientific thinking, the Department of Botany & Department of Zoology have organized one day 'Scientific Rangoli & Poster Competition' on 29th February 2024. The chief guest of this competition is Dr. S. K. Navin, Principal of Nabira Mahavidyalaya, Katol. All students of all disciplines from