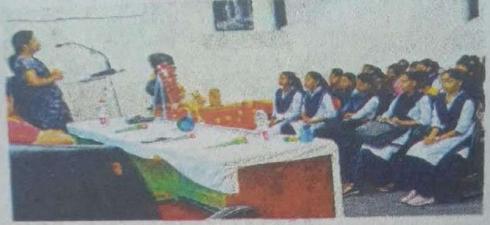

Venue: MBA Seminar Hall

**Timing:** 10.00 am 4.30 pm

Participant: Students of M.Sc., M.Com.

Department of Botany & Department of MBA in association with Rural Entrepreneurship & Skill Development Cell had successfully organized and completed One day workshop on "Developing Soft Skills & Personality" for the final year students of the college. The program schedule was 8<sup>th</sup> April 2024. Inauguration was done by the Honourable Principal of the Nabira Mahavidyalaya, Dr S. K. Navin, who was the chief guest of the inaugural program. Dr H. Vaswani, Dr V. G. Barsagade, Dr P. N. Raut, Dr A. S. Charde & were present at the inaugural function. Dr Atul Charde trained students for five days in various aspects of the personality & soft skills. All the participants were awarded with certificate of participation. All the arrangements for workshop were done at seminar hall of MBA department.

#### Inauguration of the program

Dr. Atul Charde addressing the students on the Day of the Program