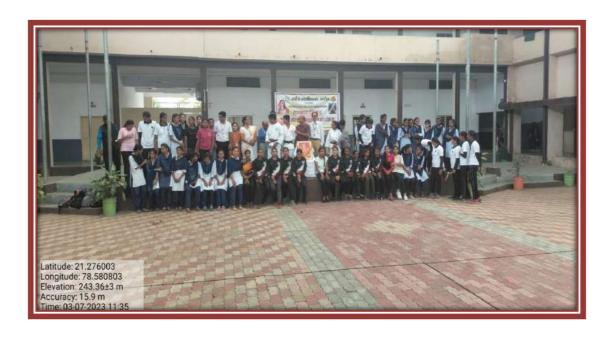

ing situations, thereby reducing their reliance on others.

The program concluded on 15th July with a closing ceremony attended by Vice Principal Dr. Vikas Barsagade, Prof. Amit Khandekar, Dr. Tejsingh Jagdale, Shri Mukesh Thakre, and Ms. Dolly Thakre. Vice Principal Dr. Barsagade addressed the students, highlighting the importance of self-defense and the value of such programs for women's safety. He also expressed gratitude to the government for organizing initiatives that promote women's security and empowerment.

The program was organized by the Department of Physical Education and Sports, and it saw active participation from college students, NCC cadets, NSS volunteers, and players.



Amitkumar P. Khandekar Asst. Professor Dept. of Physical Education Nabira Mahavidyalaya, Katol.







भारत सरकार युवा कार्य एवं खेल मंत्रालय रा.स.यो. क्षेत्रिय निदेशालय, पुणे (महाराष्ट्र एवं गोवा) F No 21/10/NSS/RD/2023-24/ 2-6.3 -

Government of India Ministry of Youth Affairs & Sports Regional Directorate of NSS, Pune (Maharashtra & Goa)

Date: 13th Sept, 2023

Urgent/ By Email

NSS Programme Coordinator Of all Universities & plus Two councils in Maharashtra & Goa

Subject: Swachhta Hi Seva (SHS) Campaign during 15 Sept to 2nd Oct,2023-reg

Sir/Madam, Directorate of NSS, Ministry of Youth Affairs & Sports New Delhi has informed guidelines for organisation of Swachhta Hi Seva (SHS) Campaign during 15 Sept to 2<sup>nd</sup> Oct,2023 vide letter No P-24-1/NSS/DTE/2023/1136-1188 dated 12<sup>th</sup> Sept,2023

(Copy Enclosed) In this regard, all NSS Units/Institutions in your jurisdiction