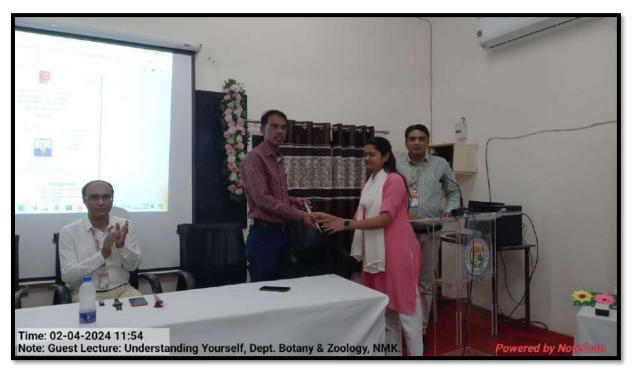

**Timing:** 11.30 am

Participant: B.Sc. Botany, Zoology & Microbiology Students.

Department of Botany as an IQAC initiative successfully organized one day "Workshop on Understanding Yourself for Better Overall Performance" for the B.Sc. students. This workshop was aimed to boost the overall performance of students emphasizing on improvement of their social and educational interaction. Dr. Adil Jiwani, Assistant Professor, Department of Management Studies, Nabira Mahavidyalaya, Katol was the guest speaker. The guest lecture was compared by Dr. Bipinchandra Kalbande, Head and Assistant Professor, department of Botany, Nabira Mahavidyalaya, Katol. Dr. Kalbande also introduced the guest speaker. Dr. Jiwani, in his lecture very well explained the concept of Johari Window by graph and explained how one can apply the concept in once life. Dr. Jiwani also explained about Transactional Analysis and about Pomodoro Technique which is useful for their overall

performance in academics and social surrounding. Vote of thanks was given by Dr. B. B. Kalbande.