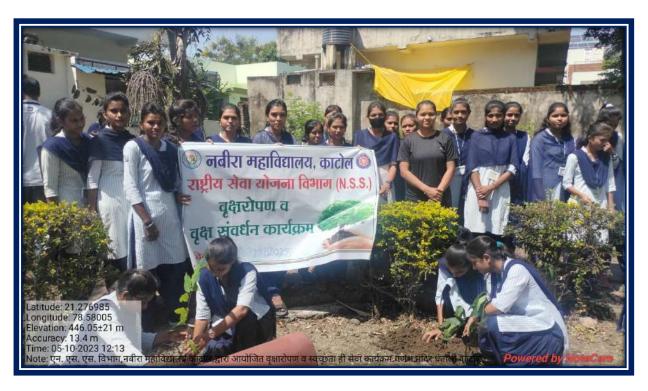

e premises of Ganesh Temple, Dhantoli, Katol. The event was a collaborative effort between the NCC, NSS, and the Botany Department, with the aim of promoting environmental conservation and maintaining cleanliness in public spaces.

The program saw the active participation of 69 volunteers, who engaged in planting trees and cleaning the temple surroundings. The event was graced by the presence of Principal Dr. S.K. Navin, along with Dr. Tejsiha Jagdale, Dr. R.R. Pathak, Dr. Vikas Barsagde, Dr. Bharat Kadbe, Dr. Punit Raut, Dr. Bipinchandra Kalbande, and NSS Program Officer Prof. Amitkumar Khandekar.

This initiative highlighted the institution's commitment to environmental sustainability and community service, encouraging students to contribute towards a greener and cleaner environment.





#### Department OF NSS

#### Program Attendance Sheet

Session -2023-2024

Name of Program: - Tree Plantation

| Sr.  | Name Of Student             | Class