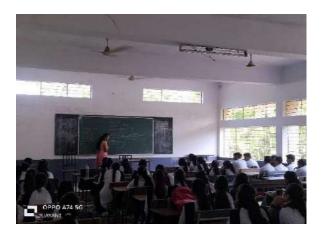

Venue: MBA Seminar Hall

**Timing:** 10.00 am 4.30 pm

Participant: Students of M.Sc., M.Com.

Department of Botany & Department of MBA in association with Rural Entrepreneurship & Skill Development Cell had successfully organized and completed One day workshop on "Developing Soft Skills & Personality" for the final year students of the college. The program schedule was 8<sup>th</sup> April 2024. Inauguration was done by the Honourable Principal of the Nabira Mahavidyalaya, Dr S. K. Navin, who was the chief guest of the inaugural program. Dr H. Vaswani, Dr V. G. Barsagade, Dr P. N. Raut, Dr A. S. Charde & were present at the inaugural function. Dr Atul Charde trained students for five days in various aspects of the personality & soft skills. All the participants were awarded with certificate of participation. All the arrangements for workshop were done at seminar hall of MBA department.

#### Inauguration of the program

Dr. Atul Charde addressing the students on the Day of the Program