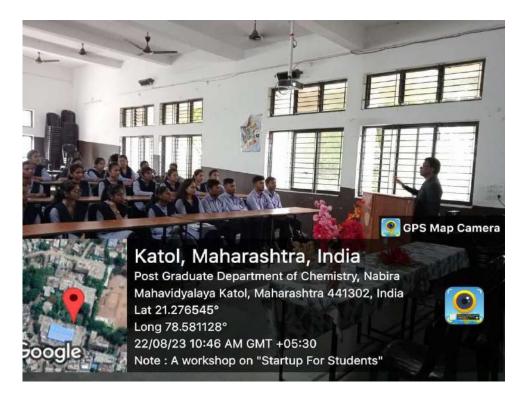

Venue: MBA Seminar Hall

**Timing:** 10.00 am 4.30 pm

Participant: Students of M.Sc., M.Com.

Department of Botany & Department of MBA in association with Rural Entrepreneurship & Skill Development Cell had successfully organized and completed One day workshop on "Developing Soft Skills & Personality" for the final year students of the college. The program schedule was 8<sup>th</sup> April 2024. Inauguration was done by the Honourable Principal of the Nabira Mahavidyalaya, Dr S. K. Navin, who was the chief guest of the inaugural program. Dr H. Vaswani, Dr V. G. Barsagade, Dr P. N. Raut, Dr A. S. Charde & were present at the inaugural function. Dr Atul Charde trained students for five days in various aspects of the personality & soft skills. All the participants were awarded with certificate of participation. All the arrangements for workshop were done at seminar hall of MBA department.

#### Inauguration of the program

Dr. Atul Charde addressing the students on the Day of the Program