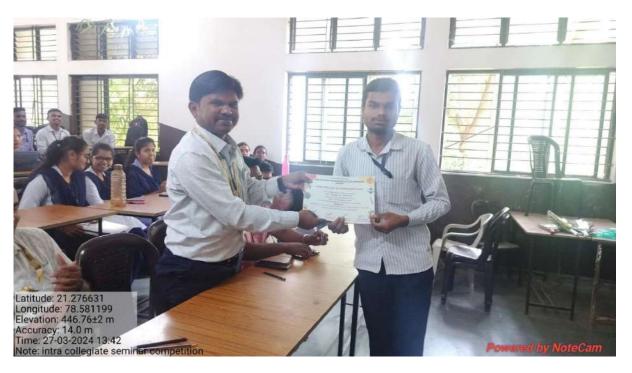

#### **Pictures of Workshop**

### Department of Mathematics

Date23/03/2024

In order to celebrate the National Science Day 2024, the Department of Mathematics, Nabira Mahavidyalaya, Katol is organizing Intra-collegiate **seminar** competition on Mathematical topics for the students of B.Sc. and M.Sc. on 27/03/2024.

#### **Description of the program:**

Intra-collegiate Seminar Competition was organized by Department of Mathematics on the occasion of National Science Day-2024. This program was Inaugurated by Principal Dr. S. K. Navin. Students actively participated and prepared beautiful and informative presentation on the theme applications of Mathematics and its applications. Judgement of Competition were done by Dr. I. H. Dhadade, Associate professor, Dept. of Physics, Dr. S. T. Bahade, Assistant professor, Dept. of Electronics, Mr. K. A. More, Assistant professor, Dept. of Chemistry Mr. R. B. Chaware, Assistant professor, Dept. of Maths of Nabira Mahavidyalaya Katol. For this seminar competition effort was taken by Head Mr. N. T. Katre and Mr. M. P. Pawar (Co-ordinator), Mr. P. R. Lohi, Mr. P. S. Ghorpade of Department of Mathematics.