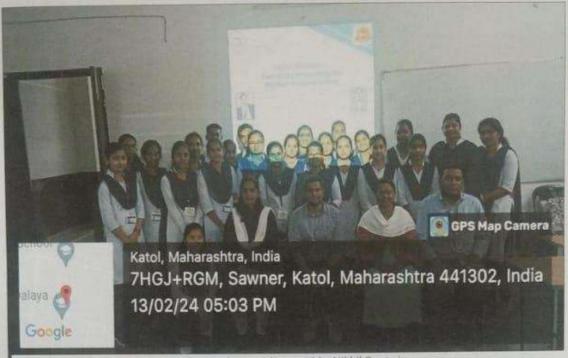

Venue: MBA Seminar Hall

**Timing:** 10.00 am 4.30 pm

Participant: Students of M.Sc., M.Com.

Department of Botany & Department of MBA in association with Rural Entrepreneurship & Skill Development Cell had successfully organized and completed One day workshop on "Developing Soft Skills & Personality" for the final year students of the college. The program schedule was 8<sup>th</sup> April 2024. Inauguration was done by the Honourable Principal of the Nabira Mahavidyalaya, Dr S. K. Navin, who was the chief guest of the inaugural program. Dr H. Vaswani, Dr V. G. Barsagade, Dr P. N. Raut, Dr A. S. Charde & were present at the inaugural function. Dr Atul Charde trained students for five days in various aspects of the personality & soft skills. All the participants were awarded with certificate of participation. All the arrangements for workshop were done at seminar hall of MBA department.

#### Inauguration of the program

Dr. Atul Charde addressing the students on the Day of the Program