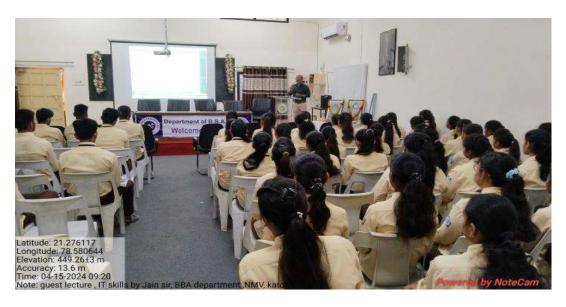

Venue: MBA Seminar Hall

**Timing:** 10.00 am 4.30 pm

Participant: Students of M.Sc., M.Com.

Department of Botany & Department of MBA in association with Rural Entrepreneurship & Skill Development Cell had successfully organized and completed One day workshop on "Developing Soft Skills & Personality" for the final year students of the college. The program schedule was 8<sup>th</sup> April 2024. Inauguration was done by the Honourable Principal of the Nabira Mahavidyalaya, Dr S. K. Navin, who was the chief guest of the inaugural program. Dr H. Vaswani, Dr V. G. Barsagade, Dr P. N. Raut, Dr A. S. Charde & were present at the inaugural function. Dr Atul Charde trained students for five days in various aspects of the personality & soft skills. All the participants were awarded with certificate of participation. All the arrangements for workshop were done at seminar hall of MBA department.