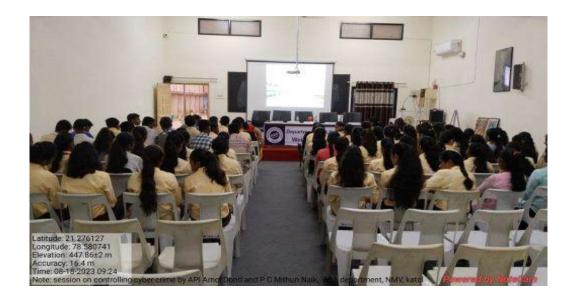

|
| 26 | DHANASHRI<br>SUDHAKAR NADEKAR      | 56 | SAKSHI BANDU DHAPKE        |    | 86                      | MEGHA RAJENDRA<br>GIRADKAR |
| 27 | DHANSHRI<br>SHASHIKANT<br>SOMKUWAR | 57 | SAHIL SANJAY MESHRAM       |    | 87                      | MARIA SHARFUDDIN           |
| 28 | DISHA MANOJ<br>KHEDKAR             | 58 | SAGAR SHANKARRAO GAIKWAD   |    | 88                      | LUKESH GANESH<br>REWATKAR  |
| 29 | DIVYA RAJESH NASRE                 | 59 | RUTVIK JAYRAM HINGVE 89    |    |                         | LINA DILIP BHASME          |
| 30 | DIYA HIWARAJ KOCHE                 | 60 | RUTUJA HARESHWARJI BASEWAR |    |                         |                            |

MODICO-ordinator BBA Department N.M.M. Katol

#### Some Photographs of the event:





#### Feedback Analysis:

#### Feedback Analysis:

| Criteria                | Excellent | Good | Average | poor |
|-------------------------|-----------|------|---------|------|
| Time schedule           | 60        | 25   | 4       | 0    |
| resource person         | 80        | 8    | 1       | 0    |
| practical demonstration | 70        | 15   | 4       | 0    |
| hands on practice       | 60        | 15   | 10      | 4    |
| overall impression      | 85        | 3    | 1       | 0    |



MOD/Co-ordinator BBA Department N.M.V. Katol



# Shikshan Prasarak Mandal Nabira Mahavidyalaya,Katol



# IQAC Initiatives Two Days Workshop On Python Programming



Dr.Rajuji Deshmukh President Shikshan Prasarak Mandal Katol

Organized By UG Dept. Of Computer Science & PG Dept. Of Physics

Da