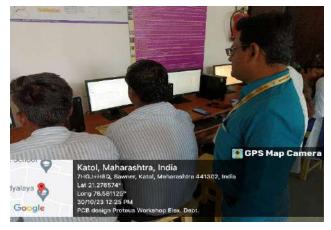

|  |  |
|                 | Bhavana R Washukos      | Preune (                 | Brosume              | Brening.          | -                        | -       | D  |  |  |  |  |
| 9 8             | Shan with popular,      |                          |                      | Bupathan          | /                        | 10      | В  |  |  |  |  |
| 50              | Bragati D. Rewalker 1   |                          | Bowatter             | Denotkar          | ~                        | 14      | A  |  |  |  |  |
| 11              | Vaisbravi H. Sahaié     |                          | Dahale               | Sahots            | -                        | -       | D  |  |  |  |  |

DEPARTMENT OF ELECTRONICS WANTER MAHAVIDYALAYA, KATOL

Principal Nabira Mahavidyalaya, Katol, Dist. Nagpur.

















#### **Feedback Analysis**

(Rate 5-Highest to 1-Lowest)

| Criteria                               | 5     | 4    | 3    | 2    | 1    |
|----------------------------------------|-------|------|------|------|------|
| Subject Knowledge                      | 44.1% | 8.8% | 8.8% | 8.8% | 29.4 |
| Application of Updated Information     | 23%   | 8%   | 0%   | 2%   | 1%   |
| Ability to retain Attention of Student | 21%   | 6    | 3    | 2    | 2    |
| Participants/ Stimulate Interest       | 16    | 11   | 1    | 4    | 2    |
| Presentation Quality                   | 20    | 9    | 1    | 2    | 2    |
| Communication Skill                    | 24    | 7    | 0    | 2    | 1    |



Suggestions from participants: To arrange more workshops using Proteus software.

**Action ta