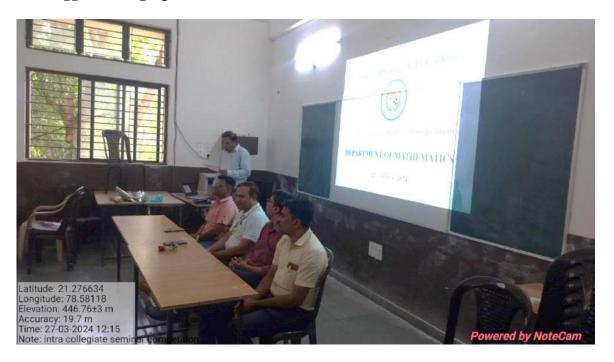

#### **Description of the program:**

Intra-collegiate Seminar Competition was organized by Department of Mathematics on the occasion of National Science Day-2024. This program was Inaugurated by Principal Dr. S. K. Navin. Students actively participated and prepared beautiful and informative presentation on the theme applications of Mathematics and its applications. Judgement of Competition were done by Dr. I. H. Dhadade, Associate professor, Dept. of Physics, Dr. S. T. Bahade, Assistant professor, Dept. of Electronics, Mr. K. A. More, Assistant professor, Dept. of Chemistry Mr. R. B. Chaware, Assistant professor, Dept. of Maths of Nabira Mahavidyalaya Katol. For this seminar competition effort was taken by Head Mr. N. T. Katre and Mr. M. P. Pawar (Co-ordinator), Mr. P. R. Lohi, Mr. P. S. Ghorpade of Department of Mathematics.

#### **Pictures of Workshop**