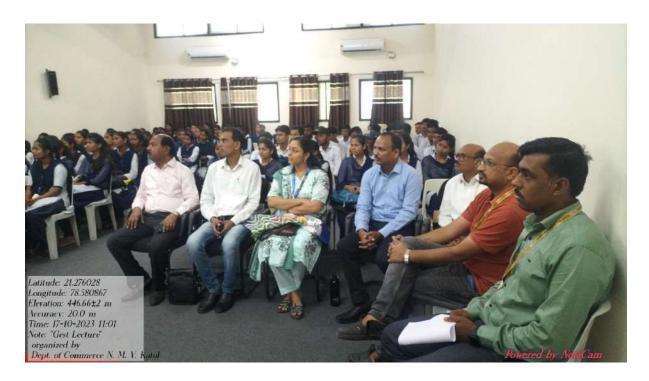

# "Understanding Yourself for Better Overall Performance" Session: 2023-24

Title : "One Day Workshop on Understanding Yourself for Better Overall Performance""

**Date** : 2<sup>nd</sup> April 2024.

Venue: Audio Visual Room, Nabira Mahavidyalaya, Katol

**Timing:** 11.30 am

Participant: B.Sc. Botany, Zoology & Microbiology Students.

Department of Botany as an IQAC initiative successfully organized one day "Workshop on Understanding Yourself for Better Overall Performance" for the B.Sc. students. This workshop was aimed to boost the overall performance of students emphasizing on improvement of their social and educational interaction. Dr. Adil Jiwani, Assistant Professor, Department of Management Studies, Nabira Mahavidyalaya, Katol was the guest speaker. The guest lecture was compared by Dr. Bipinchandra Kalbande, Head and Assistant Professor, department of Botany, Nabira Mahavidyalaya, Katol. Dr. Kalbande also introduced the guest speaker. Dr. Jiwani, in his lecture very well explained the concept of Johari Window by graph and explained how one can apply the concept in once life. Dr. Jiwani also explained about Transactional Analysis and about Pomodoro Technique which is useful for their overall