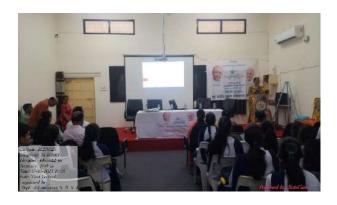

# "Understanding Yourself for Better Overall Performance" Session: 2023-24

Title : "One Day Workshop on Understanding Yourself for Better Overall Performance""

**Date** : 2<sup>nd</sup> April 2024.

Venue: Audio Visual Room, Nabira Mahavidyalaya, Katol

**Timing:** 11.30 am

Participant: B.Sc. Botany, Zoology & Microbiology Students.

Department of Botany as an IQAC initiative successfully organized one day "Workshop on Understanding Yourself for Better Overall Performance" for the B.Sc. students. This workshop was aimed to boost the overall performance of students emphasizing on improvement of their social and educational interaction. Dr. Adil Jiwani, Assistant Professor, Department of Management Studies, Nabira Mahavidyalaya, Katol was the guest speaker. The guest lecture was compared by Dr. Bipinchandra Kalbande, Head and Assistant Professor, department of Botany, Nabira Mahavidyalaya, Katol. Dr. Kalbande also introduced the guest speaker. Dr. Jiwani, in his lecture very well explained the concept of Johari Window by graph and explained how one can apply the concept in once life. Dr. Jiwani also explained about Transactional Analysis and about Pomodoro Technique which is useful for their overall