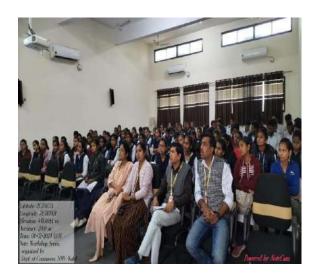

Venue: MBA Seminar Hall

**Timing:** 10.00 am 4.30 pm

Participant: Students of M.Sc., M.Com.

Department of Botany & Department of MBA in association with Rural Entrepreneurship & Skill Development Cell had successfully organized and completed One day workshop on "Developing Soft Skills & Personality" for the final year students of the college. The program schedule was 8<sup>th</sup> April 2024. Inauguration was done by the Honourable Principal of the Nabira Mahavidyalaya, Dr S. K. Navin, who was the chief guest of the inaugural program. Dr H. Vaswani, Dr V. G. Barsagade, Dr P. N. Raut, Dr A. S. Charde & were present at the inaugural function. Dr Atul Charde trained students for five days in various aspects of the personality & soft skills. All the participants were awarded with certificate of participation. All the arrangements for workshop were done at seminar hall of MBA department.

**Outcome of the program:** Students learn important skills regarding personality development and interview skills.

**Number of beneficiaries: 21 s**tudents have participated in the workshop and were benefited from this workshop.