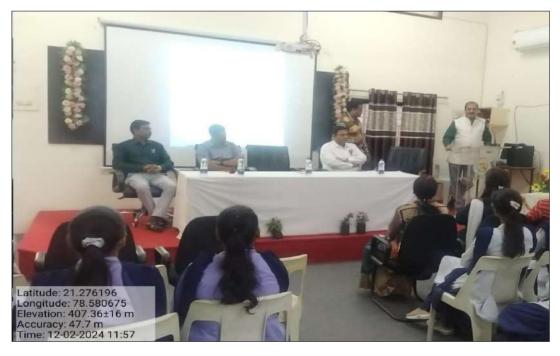

Venue: MBA Seminar Hall

**Timing:** 10.00 am 4.30 pm

Participant: Students of M.Sc., M.Com.

Department of Botany & Department of MBA in association with Rural Entrepreneurship & Skill Development Cell had successfully organized and completed One day workshop on "Developing Soft Skills & Personality" for the final year students of the college. The program schedule was 8<sup>th</sup> April 2024. Inauguration was done by the Honourable Principal of the Nabira Mahavidyalaya, Dr S. K. Navin, who was the chief guest of the inaugural program. Dr H. Vaswani, Dr V. G. Barsagade, Dr P. N. Raut, Dr A. S. Charde & were present at the inaugural function. Dr Atul Charde trained students for five days in various aspects of the personality & soft skills. All the participants were awarded with certificate of participation. All the arrangements for workshop were done at seminar hall of MBA department.