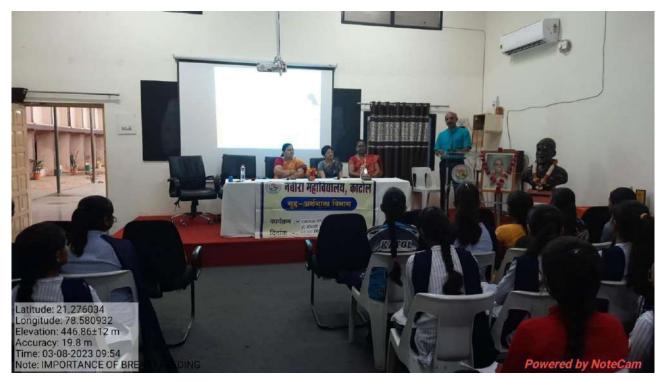

# "Understanding Yourself for Better Overall Performance" Session: 2023-24

Title : "One Day Workshop on Understanding Yourself for Better Overall Performance""

**Date** : 2<sup>nd</sup> April 2024.

Venue: Audio Visual Room, Nabira Mahavidyalaya, Katol

**Timing:** 11.30 am

Participant: B.Sc. Botany, Zoology & Microbiology Students.

Department of Botany as an IQAC initiative successfully organized one day "Workshop on Understanding Yourself for Better Overall Performance" for the B.Sc. students. This workshop was aimed to boost the overall performance of students emphasizing on improvement of their social and educational interaction. Dr. Adil Jiwani, Assistant Professor, Department of Management Studies, Nabira Mahavidyalaya, Katol was the guest speaker. The guest lecture was compared by Dr. Bipinchandra Kalbande, Head and Assistant Professor, department of Botany, Nabira Mahavidyalaya, Katol. Dr. Kalbande also introduced the guest speaker. Dr. Jiwani, in his lecture very well explained the concept of Johari Window by graph and explained how one can apply the concept in once life. Dr. Jiwani also explained about Transactional Analysis and about Pomodoro Technique which is useful for their overall