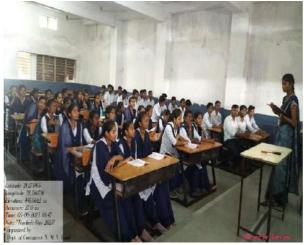

celebrated teacher's day as "Self Governance Day" on 05/09/2023 to commemorate the birth anniversary of Dr. Sarvepalli Radhakrishnan. Teacher's Day is an occasion for the honors the hard work and teachings of all the respected teachers. The function started with Saraswati Pujan and worshipped Dr. Sarvapalli Radhakrushnan by chief guest Dr. R. R. Dhote and Dr. R. G. Gongale.

On this occasion 37 students participated in different roles such as H.O.D, Coordinator, Teachers and Non-Teaching Staff also.

The award winning students is felicitated with prize and certificates by the chief guest Dr. R. R. Dhote, Dr. R. G. Gongale and Dr. P. N. Raut.

The Program ended with Ku. Revati Darbhe thanking the teachers for their efforts and dedication in shaping the life of students.

#### **Photos:**





( Students in the role of Teacher)

#### **Prize and Certificates Distribution:**





(Prize and Certificates Distribution by the Dr. R. R. Dhote & Dr. P. N. Raut)

#### **Outcome of the Program:**

- 1. It was observed that confidence, communication skill, presentation skill and coordination spirit started to improve among the students.
- 2. This program provided platform for the students to remove their stage fear.
- 3. Students comes to know various aspect of improving the communication skill.
- 4. Managerial skill enhanced among students.

**List of the Students/ Attendees :** 682 students of B. Com. and M. Com including both medium was presented in Self Governance Day.

# Department of commerce Nabira Mahavidyalaya, Katol District: Nagpur Attendance sheet

Program Name

: Self Go