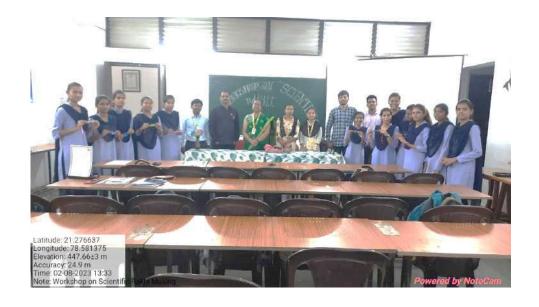

to students on "Scientific Rakhi Making" in a simple and easy way with the help of different waste materials. This program was chaired by Dr. S. K. Navin (Principal) and Dr. N. V. Gandhare, (PG Co-ordinator), Mr. K A. More, Mr. Hemant Alone, Mr. Vishal Juware, Miss. Komal Mashram, Miss. Nilima Shembekar, and non-teaching staff works hard for the success of the program. There were total 11 students actively participated in this workshop.

#### The outcome of the program:

- Scientific temper was inoculated among the students with the help workshop.
- Students learn the knowledge of Entrepreneurship ventures from this workshop.

#### **Photographs / Event-wise pictures with captions:**



**InaugurationFunction** 



#### **InaugurationFunction**





**Demonstration and training** 









# YouTube Link of Workshop:

https://youtu.be/Fezfft\_fTe0

# **List of Participants:**

| Sr. No. | Date and time        | E-mail                       | Name of Student             | Class          |
|---------|----------------------|------------------------------|-----------------------------|----------------|
| 1.      | 8/2/2023<br>13:40:38 | rautgunjan920@gmail.com      | Gunjan Manoj Raut           | M.Sc. Chem. II |
| 2.      | 8/2/2023<br>13:45:41 | pohakarneha118@gmail.com     | Neha BandujiPohakar         | M.Sc. Chem. II |
| 3.      | 8/2/2023<br>13:45:47 | rupalbalpande11@gmail.com    | Rupal ShankarraoBalpande    | M.Sc. Chem. II |
| 4.      | 8/2/2023<br>13:47:51 | jaishridhengre@gmail.com     | Jaishri Sudhakar Dhengre    | M.Sc. Chem. II |
| 5.      | 8/2/2023<br>13:55:5