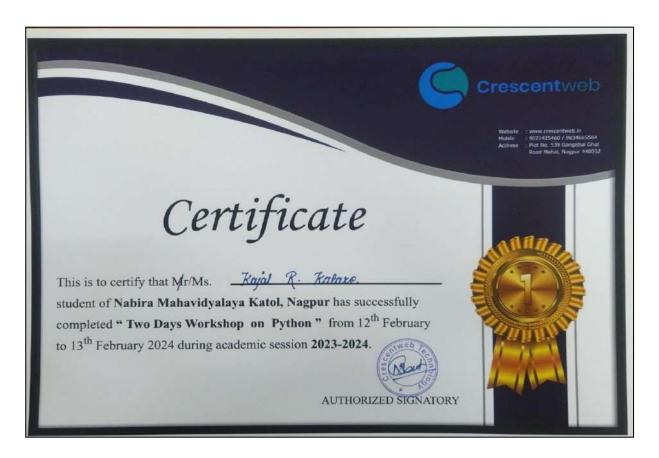

NVI M. THAKRE       | B.SC.III |
| 36. | SAYMA R. SHEIKH       | B.SC.III |
| 37. | JAY P. KUMERIYA       | B.SC.III |
| 38. | MANISH K. SHENDE      | B.SC.III |
| 39. | YOGESH B. MAHALLE     | B.SC.III |
| 40. | MAYURI A. JUNANKAR    | B.SC.III |
| 41. | RITU E. YENURKAR      | B.SC.III |
| 42. | GAYATRI D. DAMEDHAR   | B.SC.III |
| 43. | KANCHAN R. GURAO      | B.SC.III |
| 44. | SNEHA DHOTE           | B.SC.III |
| 45. | DINESH L. BARDE       | M.SC.I   |
| 46. | GUNJAN E. YENORKAR    | M.SC.I   |
| 47. | JANHAVI S. PURI       | M.SC.I   |
| 48. | SEJAL S. GHORMADE     | M.SC.I   |
| 49. | YAMINI P. WASULE      | M.SC.I   |
| 50. | SUVARNA A. KHAWSHE    | M.SC.I   |
| 51. | ACHAL D. DESHMUKH     | M.SC.I   |
| 52. | KALYANI D. CHAPLE     | M.SC.I   |

#### Sample of the certificate :-



Fig. Sample Certificate

Geo-tagged photographs / Event wise pictures with caption.



Fig. Dr. S. K. Navin, Principal Sir addressing the B.Sc. Computer Science students



A Group photo with guest Mr. Nikhil Raut sir

#### Feedback with analysis along with graphical representation.





Department of Computer Science Nabire Mahavidveleye, Kator

#### COMPUTER LITERACY PROGRAMME NABIRA MAHAVIDYALAYA, KATOL

#### NOTICE

DATE: 19/08/2023

All the students of B.A. I are hereby informed to attend Practical classes under Computer Literacy Programme from 21 Aug. 2023 to 2] Sep. 2023. It is compulsory for all. Surdents who would not attend the classes will be fixed . Students are informed to look at the notice board of Computer Literacy Center for their backes and timings. An examination will