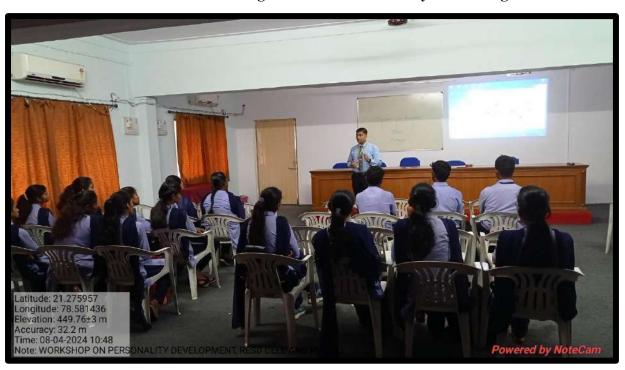

#### Nabira Mahavidyalaya

Katol, Dist. Nagpur - 441 302

8th April 2024

#### NOTICE

All the P.G. students of M.Sc., M.Com., M.A. & M.B.A. are hereby informed that the college is organizing oneday workshop on **Personality Development**. This workshop will help our students to enhance employability and to develop their career. The intake capacity of the course is 75 students and admission is strictly on a first come first serve basis on payment of Rs. 100 /-. Interested students are informed to register themselves for workshop. **The venue of the workshop is at M.B.A. Seminar Hall on 8th April 2024 from 10 am to 3.00 pm.** 

Venue: MBA Seminar Hall

**Timing:** 10.00 am 4.30 pm

Participant: Students of M.Sc., M.Com.

Department of Botany & Department of MBA in association with Rural Entrepreneurship & Skill Development Cell had successfully organized and completed One day workshop on "Developing Soft Skills & Personality" for the final year students of the college. The program schedule was 8<sup>th</sup> April 2024. Inauguration was done by the Honourable Principal of the Nabira Mahavidyalaya, Dr S. K. Navin, who was the chief guest of the inaugural program. Dr H. Vaswani, Dr V. G. Barsagade, Dr P. N. Raut, Dr A. S. Charde & were present at the inaugural function. Dr Atul Charde trained students for five days in various aspects of the personality & soft skills. All the participants were awarded with certificate of participation. All the arrangements for workshop were done at seminar hall of MBA department.