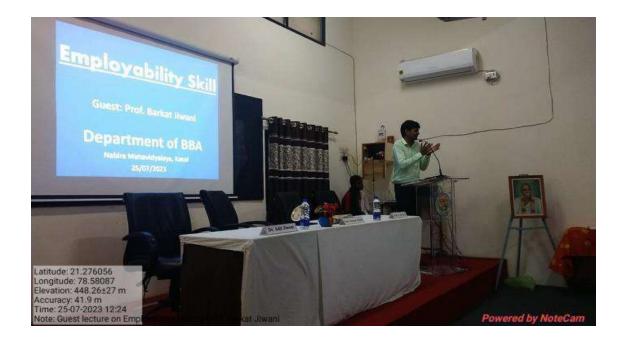

**Timing:** 11.30 am

Participant: B.Sc. Botany, Zoology & Microbiology Students.

Department of Botany as an IQAC initiative successfully organized one day "Workshop on Understanding Yourself for Better Overall Performance" for the B.Sc. students. This workshop was aimed to boost the overall performance of students emphasizing on improvement of their social and educational interaction. Dr. Adil Jiwani, Assistant Professor, Department of Management Studies, Nabira Mahavidyalaya, Katol was the guest speaker. The guest lecture was compared by Dr. Bipinchandra Kalbande, Head and Assistant Professor, department of Botany, Nabira Mahavidyalaya, Katol. Dr. Kalbande also introduced the guest speaker. Dr. Jiwani, in his lecture very well explained the concept of Johari Window by graph and explained how one can apply the concept in once life. Dr. Jiwani also explained about Transactional Analysis and about Pomodoro Technique which is useful for their overall

performance in academics and social surrounding. Vote of thanks was given by Dr. B. B. Kalbande.