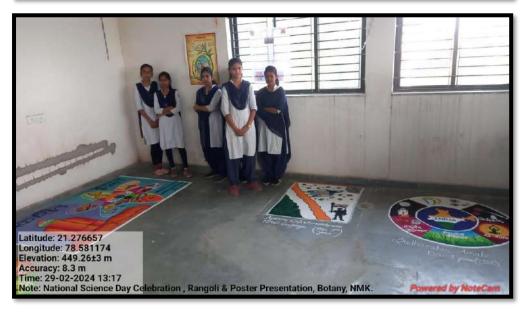

rajakta Nasare. | M.Sc. Sem-I<br>Botany | Poster | Finger Millets        |
|----|------------------|-----------------------|--------|-----------------------|
| 22 | Rani Wanjari     | M.Sc. Sem-I<br>Botany | Poster | Barnyard Millets      |
| 23 | Sarika Chaudhari | M.Sc. Sem-I<br>Botany | Poster | Kodo Millets          |
| 24 | Mayuri Digrase   | M.Sc. Sem-I<br>Botany | Poster | Amaranth Millets      |
| 25 | Vikita Dandhare  | M.Sc. Sem-I<br>Botany | Poster | Black Fonio           |
| 26 | Mayuri Sembhekar | M.Sc. Sem-I<br>Botany | Poster | Pearl Millets         |
| 27 | Kalyani Munne    | M.Sc. Sem-I<br>Botany | Poster | Brachiaria<br>Deflexa |

Head, Zoology Depti.

Dr. B. B. Kalbande
Asst. Prof. & Head
Department of Botany,
Nabira Mahavidyalaya, Katol.

## **Photos**



















### **Certificate**









Shikshan Prasarak Mandal's NABIRA MAHAVIDYALAYA Katol (MS) - 441 302

Department of Zoology
&
Department of Botany





WINNER'S CERTIFICATE



## \_Aishwarpa Sawarkar\_

From M. Sc. Sotany first year Nabira Mahavidyalaya, Katol, has participated in the "Scientific Rangeli & Lester Competition" on the occasion of National Science Say 2024, organised by Separtment of Socience Say 2024, and she has been awarded 1st Prize in this poster competition.

©r. ⊗ipinchandra ⊗ Kalbando Organizing Secretory & Head, Department of Botany

⊘r. Oğunil Kumar Kavin Convener & Principal Or. Wikes (9. Barragade Organizing Secretory & Head, Department of Zoology

#### **Feedback**





## How did you rate 'Competition'? 40 responses



## How did you rate arrangemetns made? 40 re