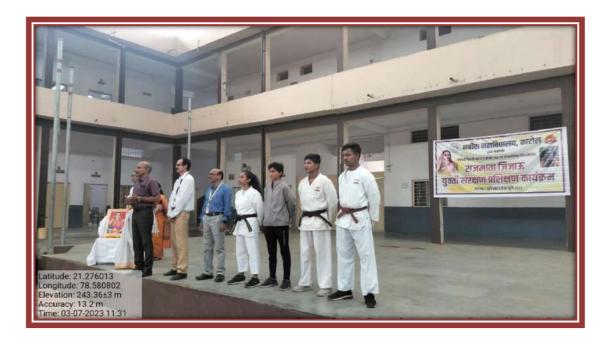

lenging situations, thereby reducing their reliance on others.

The program concluded on 15th July with a closing ceremony attended by Vice Principal Dr. Vikas Barsagade, Prof. Amit Khandekar, Dr. Tejsingh Jagdale, Shri Mukesh Thakre, and Ms. Dolly Thakre. Vice Principal Dr. Barsagade addressed the students, highlighting the importance of self-defense and the value of such programs for women's safety. He also expressed gratitude to the government for organizing initiatives that promote women's security and empowerment.

The program was organized by the Department of Physical Education and Sports, and it saw active participation from college students, NCC cadets, NSS volunteers, and players.



Amitkumar P. Khandekar Asst. Professor Dept. of Physical Education Nabira Mahavidyalaya, Katol.







भारत सरकार युवा कार्य एवं खेल मंत्रालय रा.स.यो. क्षेत्रिय निदेशालय, पुणे (महाराष्ट्र एवं गोवा) F No 21/10/NSS/RD/2023-24/ 2-6.3 -

Government of India Ministry of Youth Affairs & Sports Regional Directorate of NSS, Pune (Maharashtra & Goa)

Date: 13th Sept, 2023

Urgent/ By Email

NSS Programme Coordinator Of all Universities & plus Two councils in Maharashtra & Goa

Subject: Swachhta Hi Seva (SHS) Campaign during 15 Sept to 2nd Oct,2023-reg

Sir/Madam, Directorate of NSS, Ministry of Youth Affairs & Sports New Delhi has informed guidelines for organisation of Swachhta Hi Seva (SHS) Campaign during 15 Sept to 2<sup>nd</sup> Oct,2023 vide letter No P-24-1/NSS/DTE/2023/1136-1188 dated 12<sup>th</sup> Sept,2023

(Copy Enclosed) In this regard, all NSS Units/Institutions in your jurisdic