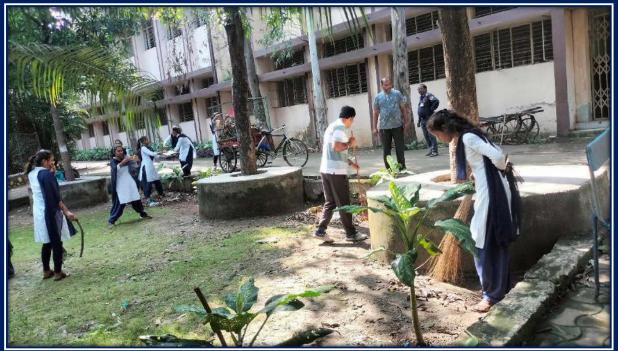

S volunteers actively participated in cleaning the college surroundings and planting trees, contributing to environmental sustainability and cleanliness, in line with Gandhi's principles of cleanliness and self-reliance.

The program was attended by Principal Dr. Sunil Kumar Navin, Vice Principal Dr. Vikas Barsagde, Dr. Tejsiha Jagdale, Dr. Punit Raut, Dr. Aadil Jiwani, Prof. Mukesh Jadhav, Prof. Nilesh Jadhav, and NSS Program Officer Prof. Amitkumar Khandekar. A total of 68 volunteers enthusiastically took part in the initiative, making the event a successful demonstration of community service and environmental stewardship.

The event not only paid tribute to Mahatma Gandhi but also reinforced the importance of cleanliness and environmental conservation among the students and faculty.













#### **Certificate of Appreciation**

This is to certify that

#### Puja T. Chorghade

Has contributed in Shramdaan for Swachh Bharat On 1st October, 2023, at 10 AM

A Swachh Bharat Mission Initiative







#### Certificate of Appreciation

This is to certify that

#### Samiksha R Kawale

Has contributed in Shramdaan for Swachh Bharat On 1st October, 2023, at 10 AM

A Swachh Bharat Mission Initiative







#### Certificate of Appreciation

This is to certify that

#### Akanksha Thakre

Has contributed in Shramdaan for Swachh Bharat On 1st October, 2023, at 10 AM

A Swachh Bharat Mission Initiative

Department OF NSS Program Attendance Sheet Session -2023-2024

Name of Program Swachhata ti Seva

|            | Swachbata Hi Sev       | 1 01          | Cli our otauno |
|----------