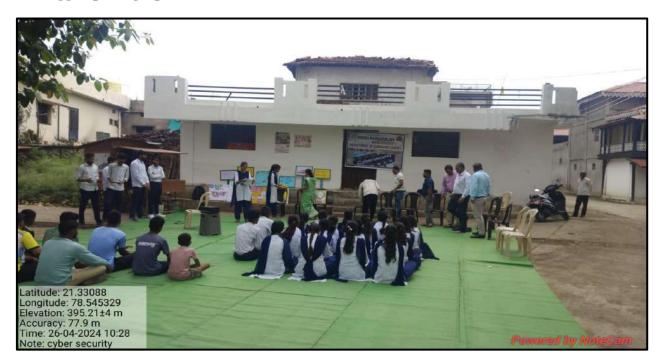

re victim of such frauds.

#### **Description of the program**

The program incharge Mr.S.R.Gakhare sir welcomed guest Mrs.Shubhangi R.Mankar and Mr.Nishant Khalantkar and introduced to the students.After that our guest Mr.Sachin Bahade sir and Mr.Ishant Dhadade sir gave information and aware about cyber crimes. Mr.Gakhare Sir gave vote of thanks behalf of all.

#### About of the Speaker/guest-

Dr Sachin Bahade

Asstt.Professor, Electronics department, NMV, Katol

Dr Ishat Dhadade

Asstt.Professor,Physics Department,NMV,Katol

Mrs Shubhangi Rahul Mankar

Sarpanch, Digras

Mr Nishant Khalatkar

Upsarpanch, Digras

#### Outcome of the program.

The program was actively conducted by B.Sc. Students with many peoples from Digras village getting benefited from it.

#### Geotagged photographs.





#### List of participants / Attendance

| Ku Mayuri D. Lapase Makeopais.  Make ndroa R. Bhakte Mershakta  Ritu E. Yenockar  Janvi M. Thake Jay P. Kumesiya Pransisa  Yogesh R. Manalle Commercia  Manish K. Shende Constant  Sneha S. Dhote B. S. Ohole  Sanshi P. Narnaware Snernaware  Arjun u Punde Shrirame  Rohani A. Rewatkar  Grunian D. Rewatkar  Grunian D. Rewatkar  Dimpal w. Dongre  Carang to Fewatkar  Sanika A. Bickar  Gauri P. Gogde Grandiff  Suhani R. Bostar  Akankaha Gr. Dhote  Shroesa  Karhane  Shroesa  Karhane  Shroesa  Karhane  Shroesa  Karkane  Shroesa   | Nabira Mahavi<br>Department Of Co<br>Program on "Cyl<br>Attendanc