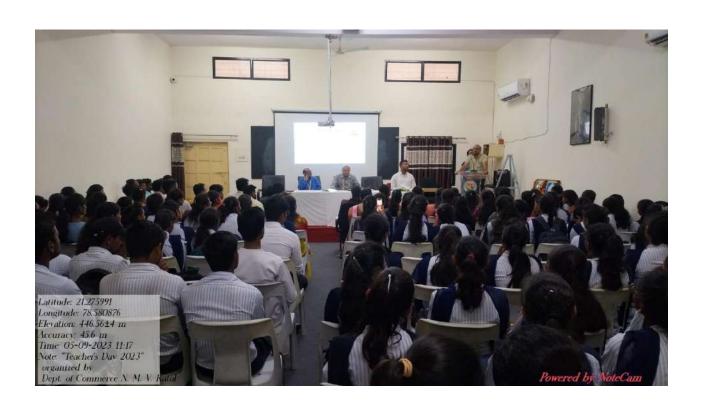

# "Understanding Yourself for Better Overall Performance" Session: 2023-24

Title : "One Day Workshop on Understanding Yourself for Better Overall Performance""

**Date** : 2<sup>nd</sup> April 2024.

Venue: Audio Visual Room, Nabira Mahavidyalaya, Katol

**Timing:** 11.30 am

Participant: B.Sc. Botany, Zoology & Microbiology Students.

Department of Botany as an IQAC initiative successfully organized one day "Workshop on Understanding Yourself for Better Overall Performance" for the B.Sc. students. This workshop was aimed to boost the overall performance of students emphasizing on improvement of their social and educational interaction. Dr. Adil Jiwani, Assistant Professor, Department of Management Studies, Nabira Mahavidyalaya, Katol was the guest speaker. The guest lecture was compared by Dr. Bipinchandra Kalbande, Head and Assistant Professor, department of Botany, Nabira Mahavidyalaya, Katol. Dr. Kalbande also introduced the guest speaker. Dr. Jiwani, in his lecture very well explained the concept of Johari Window by graph and explained how one can apply the concept in once life. Dr. Jiwani also explained about Transactional Analysis and about Pomodoro Technique which is useful for their overall