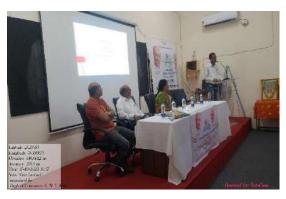

# "Understanding Yourself for Better Overall Performance" Session: 2023-24

Title : "One Day Workshop on Understanding Yourself for Better Overall Performance""

**Date** : 2<sup>nd</sup> April 2024.

Venue: Audio Visual Room, Nabira Mahavidyalaya, Katol

**Timing:** 11.30 am

Participant: B.Sc. Botany, Zoology & Microbiology Students.

Department of Botany as an IQAC initiative successfully organized one day "Workshop on Understanding Yourself for Better Overall Performance" for the B.Sc. students. This workshop was aimed to boost the overall performance of students emphasizing on improvement of their social and educational interaction. Dr. Adil Jiwani, Assistant Professor, Department of Management Studies, Nabira Mahavidyalaya, Katol was the guest speaker. The guest lecture was compared by Dr. Bipinchandra Kalbande, Head and Assistant Professor, department of Botany, Nabira Mahavidyalaya, Katol. Dr. Kalbande also introduced the guest speaker. Dr. Jiwani, in his lecture very well explained the concept of Johari Window by graph and explained how one can apply the concept in once life. Dr. Jiwani also explained about Transactional Analysis and about Pomodoro Technique which is useful for their overall