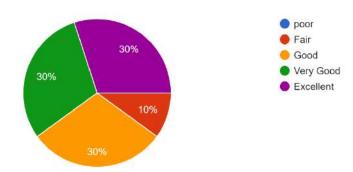

EPARTMENT OF MATHEMATICS

#### 'National Science Day -2024'

Certificate of Participation

This is to certify that Mr./Ku. *Khushi Raut* Class <u>B.Sc Sem-IV</u> has actively participated in the 'Intra-collegiate Mathematics Seminar Competition' on the occasion of 'National Science Day-2024' organized by the Department of Mathematics, Nabira Mahavidyalaya, Katol Dist. Nagpur on 27 nd March. 2024. She won the second prize.



Mr. M.P.Pawar Co-ordiantor, PG Dept. of Mathematics NMV, Katol



Mr. N. T. Katre Head, Dept. of Mathematics, NMV, Dist. Nagpur



**Dr. S. K. Navin**Principal,
NMV, Katol, Dist. Nagpur



#### **Geo-tagged Photographs:**



















#### Feedback with analysis along with graphical representation:

Grade the clarity of information and presentation 10 responses



Did this seminar make you think about interesting issues of the Mathematics? 10 responses



Was this information new to you? 10 responses



Would you be interested in learning more about this subject? 10 responses



N-T. Katze Head Dept. of Mathematics







#### Shikshan Prasarak Mandal's

#### NABIRA MAHAVIDYALAYA

Katol, Dist-Nagpur-441302 (M.S.)

# Department of Botany & Department of Zoology

# "Scientific Rangoli & Poster Competition"

To celebrate National Science Day - 2024 and to create awareness amongst students about science and technology, and to motivate their minds towards scientific thinking, the Department of Botany & Department of Zoology have organized one day 'Scientific Rangoli & Poster Competition' on 29th February 2024. The chief guest of this competition is Dr.