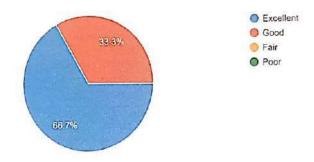

### Did you enjoyed this guest lecture? 58 responses

### Did you find content of the lecture relevent to your life? 58 responses

### How did you rate 'Lecture'? 58 responses

### How was the faculty interaction? 58 responses

### How do you evaluate the coaching faculty? 58 responses

Will you attend the this king of lecture organised by the department in future? 58 responses