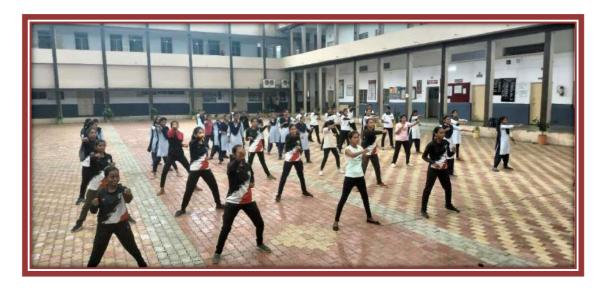

nging situations, thereby reducing their reliance on others.

The program concluded on 15th July with a closing ceremony attended by Vice Principal Dr. Vikas Barsagade, Prof. Amit Khandekar, Dr. Tejsingh Jagdale, Shri Mukesh Thakre, and Ms. Dolly Thakre. Vice Principal Dr. Barsagade addressed the students, highlighting the importance of self-defense and the value of such programs for women's safety. He also expressed gratitude to the government for organizing initiatives that promote women's security and empowerment.

The program was organized by the Department of Physical Education and Sports, and it saw active participation from college students, NCC cadets, NSS volunteers, and players.



Amitkumar P. Khandekar Asst. Professor Dept. of Physical Education Nabira Mahavidyalaya, Katol.







भारत सरकार युवा कार्य एवं खेल मंत्रालय रा.स.यो. क्षेत्रिय निदेशालय, पुणे (महाराष्ट्र एवं गोवा) F No 21/10/NSS/RD/2023-24/ 2-6.3 -

Government of India Ministry of Youth Affairs & Sports Regional Directorate of NSS, Pune (Maharashtra & Goa)

Date: 13th Sept, 2023

Urgent/ By Email

NSS Programme Coordinator Of all Universities & plus Two councils in Maharashtra & Goa

Subject: Swachhta Hi Seva (SHS) Campaign during 15 Sept to 2nd Oct,2023-reg

Sir/Madam, Directorate of NSS, Ministry of Youth Affairs & Sports New Delhi has informed guidelines for organisation of Swachhta Hi Seva (SHS) Campaign during 15 Sept to 2<sup>nd</sup> Oct,2023 vide letter No P-24-1/NSS/DTE/2023/1136-1188 dated 12<sup>th</sup> Sept,2023

(Copy Enclosed) In this regard, all NSS Units/Institutions in your jurisdicti