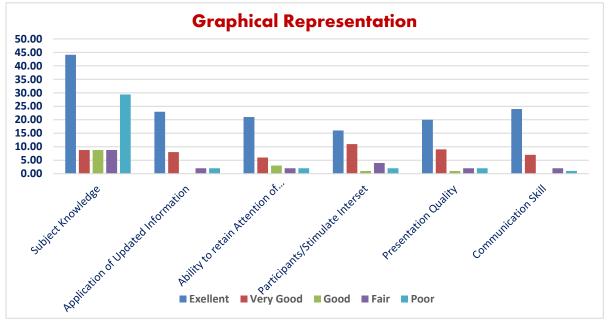

#### **Feedback**

| Sr.<br>No. | Question                                                                                                             | Exce<br>Ilent | Very<br>Good | Go<br>od | F<br>ai<br>r | P<br>o<br>or |
|------------|----------------------------------------------------------------------------------------------------------------------|---------------|--------------|----------|--------------|--------------|
| 1          | How did you rate "WORKSHOP!                                                                                          | 15            | 5            |          |              |              |
| 2          | Based on curriculum/course how did your learning experience compare to what you expected when you join the workshop! | 16            | 4            |          |              |              |
| 3          | Did you get any study material for this class?                                                                       | 20            |              |          |              |              |
| 4          | How was the faculty interaction/Lecture?                                                                             | 7             | 13           |          |              |              |
| 5          | How do you evaluate the coaching faculty!                                                                            | 8             | 12           |          |              |              |
| 6          | How do you evaluate the administrative assistance?                                                                   | 8             | 12           |          |              |              |
| 7          | Did you enjoy workshop organized by REAS Development Cell?                                                           | 20            |              |          |              |              |
| 8          | Overall ratings to CET Cell                                                                                          | 15            | 5            |          |              |              |