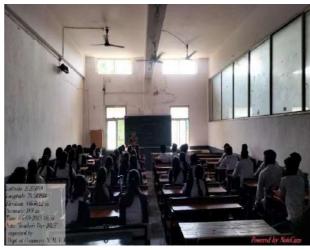

elebrated teacher's day as "Self Governance Day" on 05/09/2023 to commemorate the birth anniversary of Dr. Sarvepalli Radhakrishnan. Teacher's Day is an occasion for the honors the hard work and teachings of all the respected teachers. The function started with Saraswati Pujan and worshipped Dr. Sarvapalli Radhakrushnan by chief guest Dr. R. R. Dhote and Dr. R. G. Gongale.

On this occasion 37 students participated in different roles such as H.O.D, Coordinator, Teachers and Non-Teaching Staff also.

The award winning students is felicitated with prize and certificates by the chief guest Dr. R. R. Dhote, Dr. R. G. Gongale and Dr. P. N. Raut.

The Program ended with Ku. Revati Darbhe thanking the teachers for their efforts and dedication in shaping the life of students.

#### **Photos:**





( Students in the role of Teacher)

#### **Prize and Certificates Distribution:**





(Prize and Certificates Distribution by the Dr. R. R. Dhote & Dr. P. N. Raut)

#### **Outcome of the Program:**

- 1. It was observed that confidence, communication skill, presentation skill and coordination spirit started to improve among the students.
- 2. This program provided platform for the students to remove their stage fear.
- 3. Students comes to know various aspect of improving the communication skill.
- 4. Managerial skill enhanced among students.

**List of the Students/ Attendees :** 682 students of B. Com. and M. Com including both medium was presented in Self Governance Day.

# Department of commerce Nabira Mahavidyalaya, Katol District: Nagpur Attendance sheet

Program Name

: Self Gove