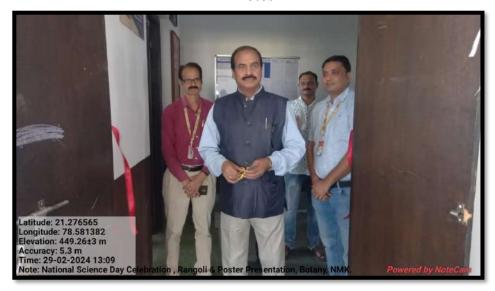

### Department of Mathematics

Date23/03/2024

In order to celebrate the National Science Day 2024, the Department of Mathematics, Nabira Mahavidyalaya, Katol is organizing Intra-collegiate **seminar** competition on Mathematical topics for the students of B.Sc. and M.Sc. on 27/03/2024.

#### **Description of the program:**

Intra-collegiate Seminar Competition was organized by Department of Mathematics on the occasion of National Science Day-2024. This program was Inaugurated by Principal Dr. S. K. Navin. Students actively participated and prepared beautiful and informative presentation on the theme applications of Mathematics and its applications. Judgement of Competition were done by Dr. I. H. Dhadade, Associate professor, Dept. of Physics, Dr. S. T. Bahade, Assistant professor, Dept. of Electronics, Mr. K. A. More, Assistant professor, Dept. of Chemistry Mr. R. B. Chaware, Assistant professor, Dept. of Maths of Nabira Mahavidyalaya Katol. For this seminar competition effort was taken by Head Mr. N. T. Katre and Mr. M. P. Pawar (Co-ordinator), Mr. P. R. Lohi, Mr. P. S. Ghorpade of Department of Mathematics.