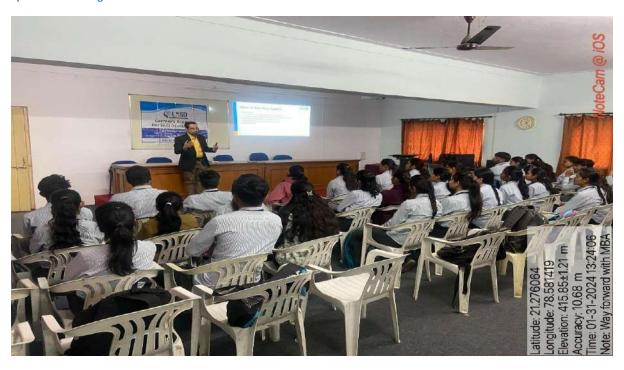

# "Understanding Yourself for Better Overall Performance" Session: 2023-24

Title : "One Day Workshop on Understanding Yourself for Better Overall Performance""

**Date** : 2<sup>nd</sup> April 2024.

Venue: Audio Visual Room, Nabira Mahavidyalaya, Katol

**Timing:** 11.30 am

Participant: B.Sc. Botany, Zoology & Microbiology Students.

Department of Botany as an IQAC initiative successfully organized one day "Workshop on Understanding Yourself for Better Overall Performance" for the B.Sc. students. This workshop was aimed to boost the overall performance of students emphasizing on improvement of their social and educational interaction. Dr. Adil Jiwani, Assistant Professor, Department of Management Studies, Nabira Mahavidyalaya, Katol was the guest speaker. The guest lecture was compared by Dr. Bipinchandra Kalbande, Head and Assistant Professor, department of Botany, Nabira Mahavidyalaya, Katol. Dr. Kalbande also introduced the guest speaker. Dr. Jiwani, in his lecture very well explained the concept of Johari Window by graph and explained how one can apply the concept in once life. Dr. Jiwani also explained about Transactional Analysis and about Pomodoro Technique which is useful for their overall