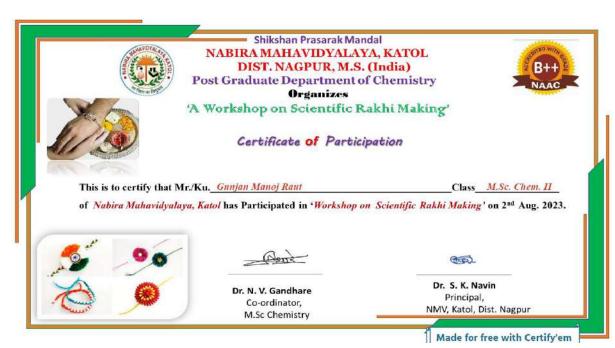

:55:52 | vrushalibhange1999@gmail.com | Ku.VrushaliSanjayraoBhange  | M.Sc. Chem. II |
| 6.      | 8/2/2023<br>13:57:53 | kiranwiwara@gmail.com        | Kiran GanpatraojiDaware     | M.Sc. Chem. II |
| 7.      | 8/2/2023<br>14:30:57 | samukambale8@gmail.com       | Pratiksha Dhanpalji Kambale | M.Sc. Chem. II |
| 8.      | 8/2/2023<br>14:34:01 | apekshapguhe18@gmail.com     | Apeksha PundlikraoGuhe      | M.Sc. Chem. II |
| 9.      | 8/2/2023<br>14:42:38 | chardesakshi285@gmail.com    | Sakshi Sukhadeorao Charde   | M.Sc. Chem. II |
| 10.     | 8/3/2023<br>8:51:15  | mahajanvidhya7@gmail.com     | Vidhya Suresh Mahajan       | M.Sc. Chem. II |
| 11.     | 8/9/2023<br>9:48:39  | nasareyogita@gmail.com       | Yogita Rajendra Nasare      | M.Sc. Chem. II |

#### Sample of the certificates:





#### Feedback Analysis:

Class: 11 responses



M.Sc. Chem. II

#### Feedback about Dr. Damyanti D. Ghagargunde



1ead, Chemistry Deptt Mahira Mahavidyalaya, Katol

# Nabira Mahavidyalaya, Katol BBA Department Session-2023-24 NOTICE

Notice Date - 29/01/2024

**ACTIVITY: Guest Lecture** 

Topic: Confidence Building and Soft Skill Development by Dr. Shabbir Zakerya

( LASD- Learners Academy for Skills Development.)

This is to inform you that BBA Department is going to organise a Guest Lecture on Confidence Building and Soft Skill Development for all students.

It is compulsory to attend the program.

Date of activity: 31 January 2024.

Time: 11.00 am

Venu : Audio Visual Hall

HOD

OD/Co-ordinator BBA Department N.M.V. Katol

BBA Department NMV, Katol







#### Shikshan Prasarak Man