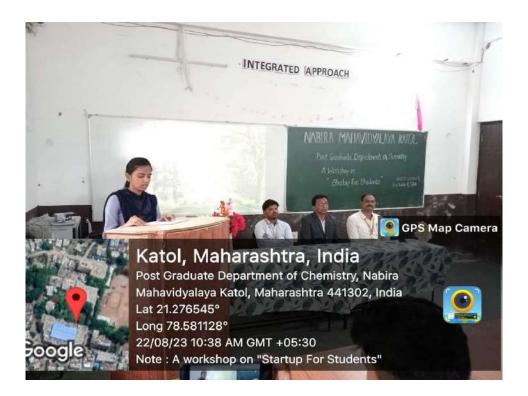

Venue: MBA Seminar Hall

**Timing:** 10.00 am 4.30 pm

Participant: Students of M.Sc., M.Com.

Department of Botany & Department of MBA in association with Rural Entrepreneurship & Skill Development Cell had successfully organized and completed One day workshop on "Developing Soft Skills & Personality" for the final year students of the college. The program schedule was 8<sup>th</sup> April 2024. Inauguration was done by the Honourable Principal of the Nabira Mahavidyalaya, Dr S. K. Navin, who was the chief guest of the inaugural program. Dr H. Vaswani, Dr V. G. Barsagade, Dr P. N. Raut, Dr A. S. Charde & were present at the inaugural function. Dr Atul Charde trained students for five days in various aspects of the personality & soft skills. All the participants were awarded with certificate of participation. All the arrangements for workshop were done at seminar hall of MBA department.

#### Inauguration of the program

Dr. Atul Charde addressing the students on the Day of the Program