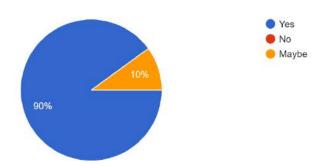

atics Seminar Competition' on the occasion of 'National Science Day-2024' organized by the Department of Mathematics, Nabira Mahavidyalaya, Katol Dist. Nagpur on 27 nd March. 2024. She won the second prize.



Mr. M.P.Pawar Co-ordiantor, PG Dept. of Mathematics NMV, Katol



Mr. N. T. Katre Head, Dept. of Mathematics, NMV, Dist. Nagpur



**Dr. S. K. Navin**Principal,
NMV, Katol, Dist. Nagpur



#### **Geo-tagged Photographs:**



















#### Feedback with analysis along with graphical representation:

Grade the clarity of information and presentation 10 responses



Did this seminar make you think about interesting issues of the Mathematics? 10 responses



Was this information new to you? 10 responses



Would you be interested in learning more about this subject? 10 responses



N-T. Katze Head Dept. of Mathematics







#### Shikshan Prasarak Mandal's

#### NABIRA MAHAVIDYALAYA

Katol, Dist-Nagpur-441302 (M.S.)

# Department of Botany & Department of Zoology

# "Scientific Rangoli & Poster Competition"

To celebrate National Science Day - 2024 and to create awareness amongst students about science and technology, and to motivate their minds towards scientific thinking, the Department of Botany & Department of Zoology have organized one day 'Scientific Rangoli & Poster Competition' on 29th February 2024. The chief guest of this competition is Dr. S. K. Navin, Principal of Nabira Mahavidyalaya, Katol. All students of all disciplines from Nabira Mahavidyalaya, Katol are invited to participate in the event. Interested students may contact the following teachers.