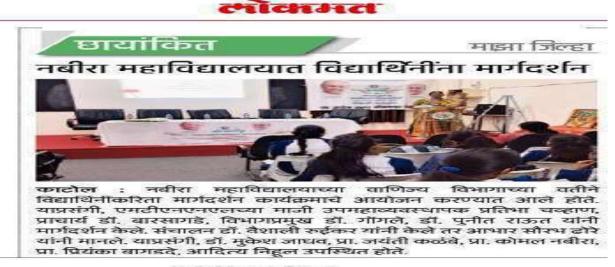

**Timing:** 11.30 am

Participant: B.Sc. Botany, Zoology & Microbiology Students.

Department of Botany as an IQAC initiative successfully organized one day "Workshop on Understanding Yourself for Better Overall Performance" for the B.Sc. students. This workshop was aimed to boost the overall performance of students emphasizing on improvement of their social and educational interaction. Dr. Adil Jiwani, Assistant Professor, Department of Management Studies, Nabira Mahavidyalaya, Katol was the guest speaker. The guest lecture was compared by Dr. Bipinchandra Kalbande, Head and Assistant Professor, department of Botany, Nabira Mahavidyalaya, Katol. Dr. Kalbande also introduced the guest speaker. Dr. Jiwani, in his lecture very well explained the concept of Johari Window by graph and explained how one can apply the concept in once life. Dr. Jiwani also explained about Transactional Analysis and about Pomodoro Technique which is useful for their overall

performance in academics and social surrounding. Vote of thanks was given by Dr. B. B. Kalbande.