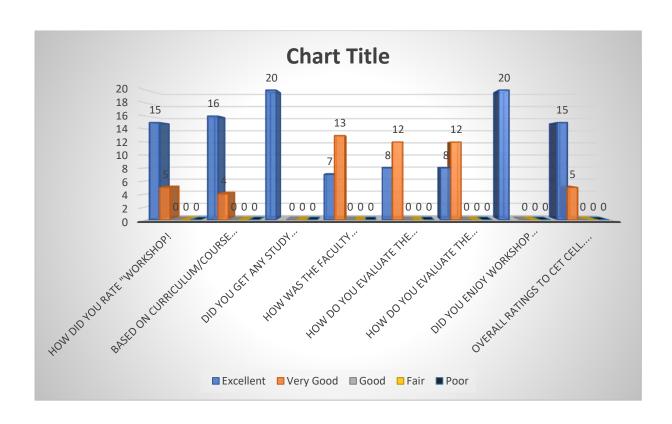

#### **Feedback**

| Sr.<br>No. | Question                                                                                                             | Exce<br>Ilent | Very<br>Good | Go<br>od | F<br>ai<br>r | P<br>o<br>or |
|------------|----------------------------------------------------------------------------------------------------------------------|---------------|--------------|----------|--------------|--------------|
| 1          | How did you rate "WORKSHOP!                                                                                          | 15            | 5            |          |              |              |
| 2          | Based on curriculum/course how did your learning experience compare to what you expected when you join the workshop! | 16            | 4            |          |              |              |
| 3          | Did you get any study material for this class?                                                                       | 20            |              |          |              |              |
| 4          | How was the faculty interaction/Lecture?                                                                             | 7             | 13           |          |              |              |
| 5          | How do you evaluate the coaching faculty!                                                                            | 8             | 12           |          |              |              |
| 6          | How do you evaluate the administrative assistance?                                                                   | 8             | 12           |          |              |              |
| 7          | Did you enjoy workshop organized by REAS Development Cell?                                                           | 20            |              |          |              |              |
| 8          | Overall ratings to CET Cell                                                                                          | 15            | 5            |          |              |              |