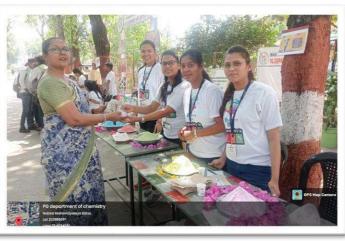

ing petal and flowers from college garden. He extended
  wholehearted support for the social cause.
- The petals of Rose, Marigold, Palash and Hibiscus were collected and stored. Beet Root was added.
- The petals were segregated, dried and grinded to prepare fine powder.

#### 7. Notes (Optional)

There has always been an outcry towards ban on chemical colors being sold out at the peak time of festival of Holi. Despite all awareness initiatives the sale of such harmful colors has continue unabated. Taking serious view of the harmful effects of the chemicals on human skin, the Dept. of chemistry of the college decided to prepare eco-friendly holi colors and to demonstrate the procedure in front of M.Sc. students.

## **Geo-tagged photographs / Event wise pictures with the caption:**









## **Purchasers Visit Sheet:**



# NABIRA MAHAVIDYALAYA, KATOL PG DEPARTMENT OF CHEMISTRY PLAY ECO-FRIENDLY HOLI IN THIS YEAR



**Visitor Sheet** 

Date: 23/03/2024

|                   | VISICO                              | 011023                                  |          |               | ]         |
|-------------------|-------------------------------------|-----------------------------------------|----------|---------------|-----------|
| Sr. No.           | Name of Purchaser                   | Quantity<br>Purchase                    | Rs. Paid | Sign          |           |
| 10                | Mano's semberker sig                | ercup                                   | 40       | AT)           |           |
|                   | Mendhe SIN.                         | 3 cup