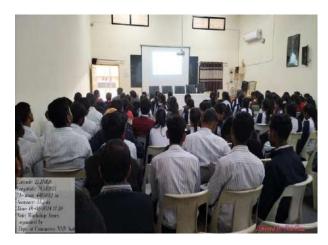

Venue: MBA Seminar Hall

**Timing:** 10.00 am 4.30 pm

Participant: Students of M.Sc., M.Com.

Department of Botany & Department of MBA in association with Rural Entrepreneurship & Skill Development Cell had successfully organized and completed One day workshop on "Developing Soft Skills & Personality" for the final year students of the college. The program schedule was 8<sup>th</sup> April 2024. Inauguration was done by the Honourable Principal of the Nabira Mahavidyalaya, Dr S. K. Navin, who was the chief guest of the inaugural program. Dr H. Vaswani, Dr V. G. Barsagade, Dr P. N. Raut, Dr A. S. Charde & were present at the inaugural function. Dr Atul Charde trained students for five days in various aspects of the personality & soft skills. All the participants were awarded with certificate of participation. All the arrangements for workshop were done at seminar hall of MBA department.

#### Inauguration of the program

Dr. Atul Charde addressing the students on the Day of the Program