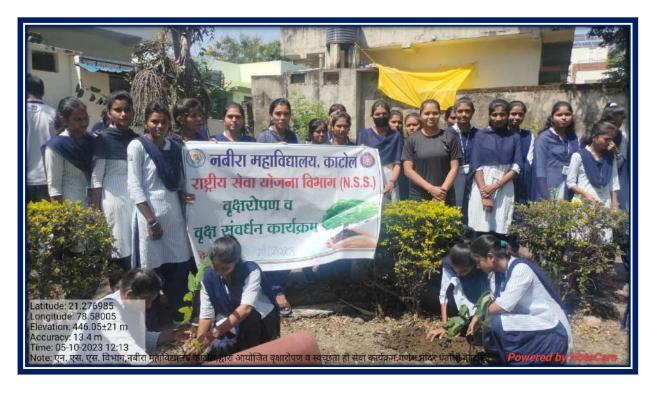

e premises of Ganesh Temple, Dhantoli, Katol. The event was a collaborative effort between the NCC, NSS, and the Botany Department, with the aim of promoting environmental conservation and maintaining cleanliness in public spaces.

The program saw the active participation of 69 volunteers, who engaged in planting trees and cleaning the temple surroundings. The event was graced by the presence of Principal Dr. S.K. Navin, along with Dr. Tejsiha Jagdale, Dr. R.R. Pathak, Dr. Vikas Barsagde, Dr. Bharat Kadbe, Dr. Punit Raut, Dr. Bipinchandra Kalbande, and NSS Program Officer Prof. Amitkumar Khandekar.

This initiative highlighted the institution's commitment to environmental sustainability and community service, encouraging students to contribute towards a greener and cleaner environment.





#### Department OF NSS

#### Program Attendance Sheet

Session -2023-2024

Name of Program: - Tree Plantation

| Sr.  | Name Of Student             | Class