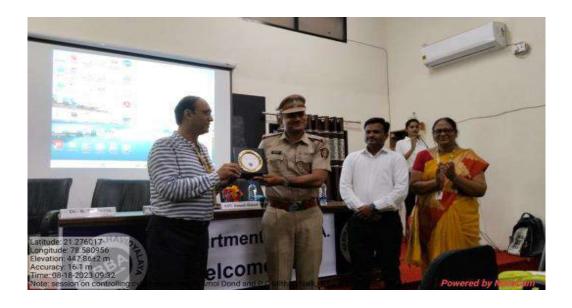

|
| 26 | DHANASHRI<br>SUDHAKAR NADEKAR      | 56 | SAKSHI BANDU DHAPKE        |    | 86                      | MEGHA RAJENDRA<br>GIRADKAR |
| 27 | DHANSHRI<br>SHASHIKANT<br>SOMKUWAR | 57 | SAHIL SANJAY MESHRAM       |    | 87                      | MARIA SHARFUDDIN           |
| 28 | DISHA MANOJ<br>KHEDKAR             | 58 | SAGAR SHANKARRAO GAIKWAD   |    | 88                      | LUKESH GANESH<br>REWATKAR  |
| 29 | DIVYA RAJESH NASRE                 | 59 | RUTVIK JAYRAM HINGVE 89    |    |                         | LINA DILIP BHASME          |
| 30 | DIYA HIWARAJ KOCHE                 | 60 | RUTUJA HARESHWARJI BASEWAR |    |                         |                            |

MODICO-ordinator BBA Department N.M.M. Katol

#### Some Photographs of the event:





#### Feedback Analysis:

#### Feedback Analysis:

| Criteria                | Excellent | Good | Average | poor |
|-------------------------|-----------|------|---------|------|
| Time schedule           | 60        | 25   | 4       | 0    |
| resource person         | 80        | 8    | 1       | 0    |
| practical demonstration | 70        | 15   | 4       | 0    |
| hands on practice       | 60        | 15   | 10      | 4    |
| overall impression      | 85        | 3    | 1       | 0    |



MOD/Co-ordinator BBA Department N.M.V. Katol



# Shikshan Prasarak Mandal Nabira Mahavidyalaya,Katol



# IQAC Initiatives Two Days Workshop On Python Programming



Dr.Rajuji Deshmukh President Shikshan Prasarak Mandal Katol

Organized By UG Dept. Of Computer Science & PG Dept. Of Physics

Date