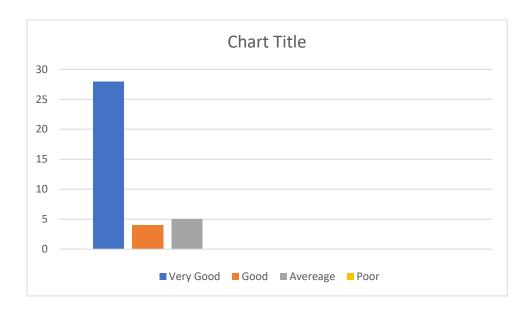

#### **Feedback**

| Sr.<br>No. | Question                                                                                                             | Exce<br>Ilent | Very<br>Good | Go<br>od | F<br>ai<br>r | P<br>o<br>or |
|------------|----------------------------------------------------------------------------------------------------------------------|---------------|--------------|----------|--------------|--------------|
| 1          | How did you rate "WORKSHOP!                                                                                          | 15            | 5            |          |              |              |
| 2          | Based on curriculum/course how did your learning experience compare to what you expected when you join the workshop! | 16            | 4            |          |              |              |
| 3          | Did you get any study material for this class?                                                                       | 20            |              |          |              |              |
| 4          | How was the faculty interaction/Lecture?                                                                             | 7             | 13           |          |              |              |
| 5          | How do you evaluate the coaching faculty!                                                                            | 8             | 12           |          |              |              |
| 6          | How do you evaluate the administrative assistance?                                                                   | 8             | 12           |          |              |              |
| 7          | Did you enjoy workshop organized by REAS Development Cell?                                                           | 20            |              |          |              |              |
| 8          | Overall ratings to CET Cell                                                                                          | 15            | 5            |          |              |              |