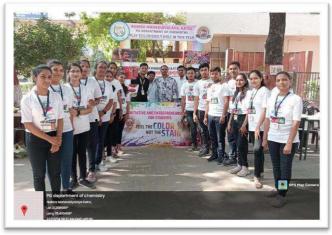

cting petal and flowers from college garden. He extended
  wholehearted support for the social cause.
- The petals of Rose, Marigold, Palash and Hibiscus were collected and stored. Beet Root was added.
- The petals were segregated, dried and grinded to prepare fine powder.

#### 7. Notes (Optional)

There has always been an outcry towards ban on chemical colors being sold out at the peak time of festival of Holi. Despite all awareness initiatives the sale of such harmful colors has continue unabated. Taking serious view of the harmful effects of the chemicals on human skin, the Dept. of chemistry of the college decided to prepare eco-friendly holi colors and to demonstrate the procedure in front of M.Sc. students.

## **Geo-tagged photographs / Event wise pictures with the caption:**









## **Purchasers Visit Sheet:**



# NABIRA MAHAVIDYALAYA, KATOL PG DEPARTMENT OF CHEMISTRY PLAY ECO-FRIENDLY HOLI IN THIS YEAR



**Visitor Sheet** 

Date: 23/03/2024

|                   | VISICO                              | 011023                                  |          |               | ]         |
|-------------------|-------------------------------------|-----------------------------------------|----------|---------------|-----------|
| Sr. No.           | Name of Purchaser                   | Quantity<br>Purchase                    | Rs. Paid | Sign          |           |
| 10                | Mano's semberker sig                | ercup                                   | 40       | AT)           |           |
|                   | Mendhe SIN.                         | 3 cu