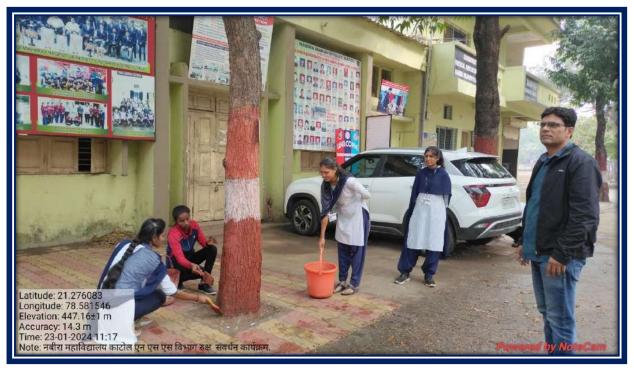

2024, in celebration of Republic Day, the NSS Department of Nabira Mahavidyalaya, Katol, launched a *Save Trees* campaign. As part of this initiative, NSS volunteers painted trees to raise awareness about the importance of tree conservation and environmental protection. In addition to this, the volunteers also cleaned the college surroundings, reinforcing the commitment to cleanliness and sustainability.

A total of 44 volunteers participated in the campaign, along with the guidance and support of Dr. Tejsiha Jagdale, Dr. Bharat Kadbe, and NSS Program Officer Prof. Amitkumar Khandekar. The campaign successfully promoted the message of environmental conservation and active participation in community service, making the Republic Day celebration meaningful and impactful for all involved.





### NABIRA MAHAVIDYALAYA, KATOL

# Department OF NSS Program Attendance Sheet Session -2023-2024

Name of Program: Tyce colouring

|      | I VEC COLOURIDO      |               | · C:          |
|------|----------------------|---------------|---------------|
| Sr.  | Name Of Student      | Class         | Signature     |
| No.  | Hemiata R. Kale      | B-50.20       | H.P. Bale     |
| 0    | Hemiliace Kirwe      |               |               |
| 2    | Purva S. Kharpkar    | B-SC Hodye    | 8 Khol        |
| 3    | Minal p. Asatkat     | B.A IIM       | Asotles.      |
| 4    | Puzva . R. Khande    | Bromystyn     | APP           |
| (3)  | Riya Thakee          | BATTYE        | PAholee       |
| (6)  | Nisha Patil          | BAJITYE       | Martil        |
| (A)  | Restrain Bhoyare