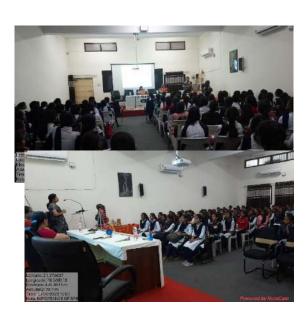

# "Understanding Yourself for Better Overall Performance" Session: 2023-24

Title : "One Day Workshop on Understanding Yourself for Better Overall Performance""

**Date** : 2<sup>nd</sup> April 2024.

Venue: Audio Visual Room, Nabira Mahavidyalaya, Katol

**Timing:** 11.30 am

Participant: B.Sc. Botany, Zoology & Microbiology Students.

Department of Botany as an IQAC initiative successfully organized one day "Workshop on Understanding Yourself for Better Overall Performance" for the B.Sc. students. This workshop was aimed to boost the overall performance of students emphasizing on improvement of their social and educational interaction. Dr. Adil Jiwani, Assistant Professor, Department of Management Studies, Nabira Mahavidyalaya, Katol was the guest speaker. The guest lecture was compared by Dr. Bipinchandra Kalbande, Head and Assistant Professor, department of Botany, Nabira Mahavidyalaya, Katol. Dr. Kalbande also introduced the guest speaker. Dr. Jiwani, in his lecture very well explained the concept of Johari Window by graph and explained how one can apply the concept in once life. Dr. Jiwani also explained about Transactional Analysis and about Pomodoro Technique which is useful for their overall