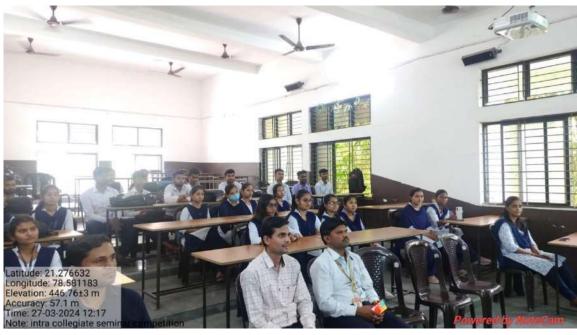

#### **Description of the program:**

Intra-collegiate Seminar Competition was organized by Department of Mathematics on the occasion of National Science Day-2024. This program was Inaugurated by Principal Dr. S. K. Navin. Students actively participated and prepared beautiful and informative presentation on the theme applications of Mathematics and its applications. Judgement of Competition were done by Dr. I. H. Dhadade, Associate professor, Dept. of Physics, Dr. S. T. Bahade, Assistant professor, Dept. of Electronics, Mr. K. A. More, Assistant professor, Dept. of Chemistry Mr. R. B. Chaware, Assistant professor, Dept. of Maths of Nabira Mahavidyalaya Katol. For this seminar competition effort was taken by Head Mr. N. T. Katre and Mr. M. P. Pawar (Co-ordinator), Mr. P. R. Lohi, Mr. P. S. Ghorpade of Department of Mathematics.

#### **Pictures of Workshop**