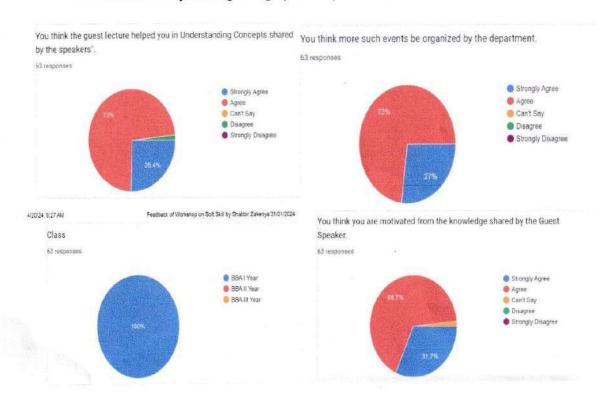

#### **Feedback**

### Did you enjoyed this guest lecture? 58 responses

### Did you find content of the lecture relevent to your life? 58 responses

### How did you rate 'Lecture'? 58 responses

### How was the faculty interaction? 58 responses

### How do you evaluate the coaching faculty? 58 responses

Will you attend the this king of lecture organised by the department in future? 58 responses