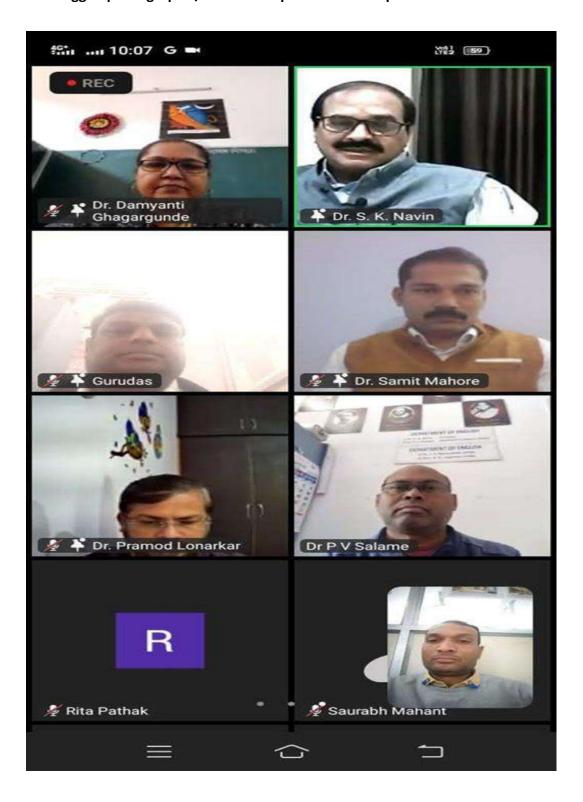

Online Workshop
on
Present Globalization Scenario and Consumer Security
(Cyber and Retail Market)

Organized by

Department of Home Economics, Economics & IQAC

On the occasion of

134th Birth Anniversary of Late Shri Bhikulalji Nabira

#### CERTIFICATE OF APPRECIATION

This certificate is proudly presented to Dr. Samit Mahore, Associate Professor and Head of Economics Department of Rashtrasant Tukadoji Maharaj Nagpur University, Nagpur. He has Conducted online Workshop on 'Present Globalization Scenario and Consumer Security (Cyber & Retail Market)' on 24th January, 2024.

Dr. D. D. Ghagargunde Head Department of Home Economics

Dr. Guruflas Nehare Head Department of Economics Dr. S. K. Navin Principal, NMV, Katol, Dist. Nagpur Geo-tagged photographs / Event wise pictures with caption.







**Dr. Samit Mahore Presenting thieir PPT** 

#### **Invitation Letter**



# NABIRA MAHAVIDYALAYA, KATOL

Dist- Nagpur (Maharashtra) - 441302 Office - 07112-222004, 222085, 222164, Fax - 07112-222004 Email:nmv.college@rediffmail.com



NMK/ 518 /2024

DATE:-23-01-2024

#### INVITATION

Dr. Pramod Lonarkar sir Swami Ramanand Tirth Marathwada University, Vishnupuri Nanded Dist-Nanded

Dear Sir,

Department of Economics, Home-Economics & IQAC Nabira Mahavidyalaya Katol is Celebrating the 134th Birth Anniversary of our Chief Donor Late Shri Bhikulalaji Nabira. On this occasion we would like to Invite you as a Keynote speaker for the One-Day State level Online Workshop On Topic - 'PRESENT GLOBLIZATION SCENARIO AND CONSUMER SECURITY (Cyber & Retail Market)' on Wednesday, 24/01/2024.

We re