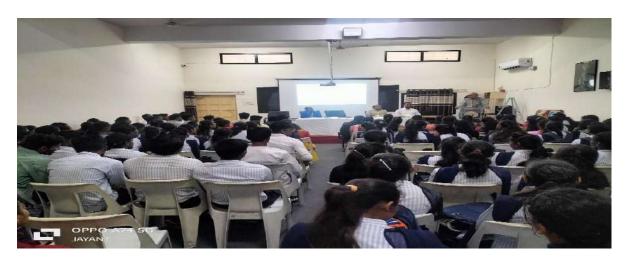

**Timing:** 11.30 am

Participant: B.Sc. Botany, Zoology & Microbiology Students.

Department of Botany as an IQAC initiative successfully organized one day "Workshop on Understanding Yourself for Better Overall Performance" for the B.Sc. students. This workshop was aimed to boost the overall performance of students emphasizing on improvement of their social and educational interaction. Dr. Adil Jiwani, Assistant Professor, Department of Management Studies, Nabira Mahavidyalaya, Katol was the guest speaker. The guest lecture was compared by Dr. Bipinchandra Kalbande, Head and Assistant Professor, department of Botany, Nabira Mahavidyalaya, Katol. Dr. Kalbande also introduced the guest speaker. Dr. Jiwani, in his lecture very well explained the concept of Johari Window by graph and explained how one can apply the concept in once life. Dr. Jiwani also explained about Transactional Analysis and about Pomodoro Technique which is useful for their overall

performance in academics and social surrounding. Vote of thanks was given by Dr. B. B. Kalbande.