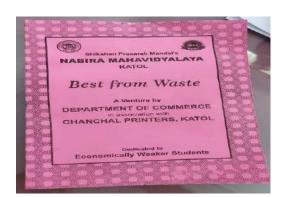

| 68.    | SUWARNA D. BHOYAR      |
| 69.    | SHUBHAM D. LANDGE      | 70.    | SWAPNIL N. CHARPE      |
| 71.    | SHUBHAM S. MALODE      | 72.    | SWAPNIL S. GHORPADE    |
| 73.    | SHUBHANGI M. RAUT      | 74.    | SWATI A. CHANDURKAR    |

| 75. | SHUBHANGI S. JIWTODE    | 76. | SWETA S. THOTE       |
|-----|-------------------------|-----|----------------------|
| 77. | SHWETA N. RAJURKAR      | 78. | TEJASVINI M. BOREKAR |
| 79  | RIKESH KESHAORAO TEMBHE | 80. | UJWAL S. PAWAR       |



Dr. V. R. Ruikar, Head, Dept. of Commerce, N.M.V

## **Geo- Tagged and HD Photographs:**





(Students of Earn & Learn Scheme Drawing Blank Pages from Rough Notes-Book)





(Notebook distribution in the presence of Dr. V. R. Ruikar, Dr. P. N. Raut, Dr. Hitesh Vaswani, Mr. Raju Khorgade)











(Final Make Over)



महाराष्ट्र MAHARASHTRA

**1** 2022 **1** 

33AA 973745

OF 2 MAR 2023

Sub Treasury Officer

### Memorandum of Understanding

This Memorandum of Understanding is entered between Department of Commerce, Nabira Mahavidyalaya, Katol and Chanchal Printers through their authorized signatory Dr. S. K. Navin (Principal) and Mr. Raju Khorgade respectively on 20<sup>th</sup> of March 2023 at Katol.

This memorandum is for exchange of services as per following list which is indicative but not exhaustive:

Nabira Mahavidyalaya will make available its premises, classrooms and computer laboratories for various skill development trainings to be delivered by Chanchal Printers.

Nabira Mahavidyalaya will make available and motivate its students to enroll for hands on experience