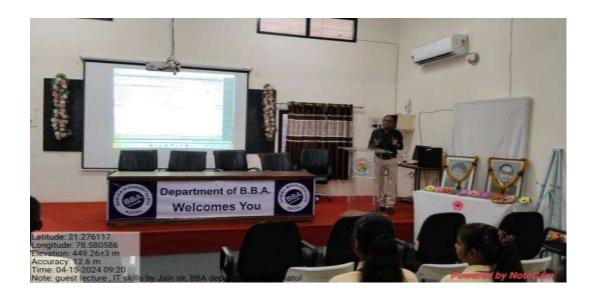

Venue: MBA Seminar Hall

**Timing:** 10.00 am 4.30 pm

Participant: Students of M.Sc., M.Com.

Department of Botany & Department of MBA in association with Rural Entrepreneurship & Skill Development Cell had successfully organized and completed One day workshop on "Developing Soft Skills & Personality" for the final year students of the college. The program schedule was 8<sup>th</sup> April 2024. Inauguration was done by the Honourable Principal of the Nabira Mahavidyalaya, Dr S. K. Navin, who was the chief guest of the inaugural program. Dr H. Vaswani, Dr V. G. Barsagade, Dr P. N. Raut, Dr A. S. Charde & were present at the inaugural function. Dr Atul Charde trained students for five days in various aspects of the personality & soft skills. All the participants were awarded with certificate of participation. All the arrangements for workshop were done at seminar hall of MBA department.