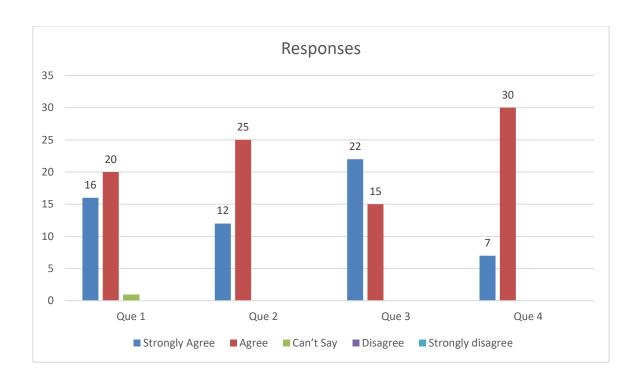

#### **Feedback**

### Did you enjoyed this guest lecture? 58 responses

### Did you find content of the lecture relevent to your life? 58 responses

### How did you rate 'Lecture'? 58 responses

### How was the faculty interaction? 58 responses

### How do you evaluate the coaching faculty? 58 responses

Will you attend the this king of lecture organised by the department in future? 58 responses