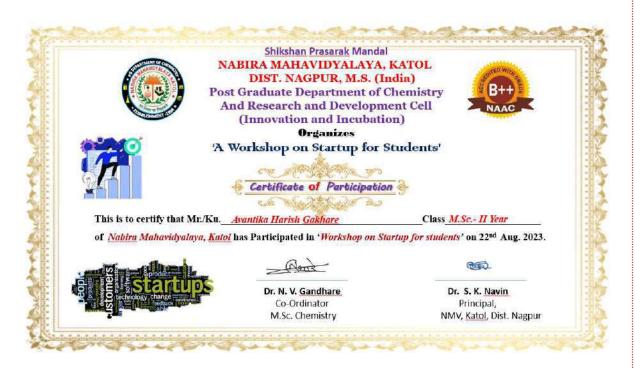

#### Shikshan Prasarak Mandal's

#### NABIRA MAHAVIDYALAYA, KATOL

District Nagpur (M.H.), Pin: 441302 Graduation & Post Graduation in Arts, Commerce, Science & Management

#### Department of Botany & Department of MBA

in association with

#### Rural Entrepreneurship & Skill Development Cell

**Session: 2023-24** 

"Workshop on Developing Soft Skills and Personality"

Title: "One Day Workshop on Developing Soft Skills and Personality"

Date: 8th April 2024.

Venue: MBA Seminar Hall

**Timing:** 10.00 am 4.30 pm

Participant: Students of M.Sc., M.Com.

Department of Botany & Department of MBA in association with Rural Entrepreneurship & Skill Development Cell had successfully organized and completed One day workshop on "Developing Soft Skills & Personality" for the final year students of the college. The program schedule was 8<sup>th</sup> April 2024. Inauguration was done by the Honourable Principal of the Nabira Mahavidyalaya, Dr S. K. Navin, who was the chief guest of the inaugural program. Dr H. Vaswani, Dr V. G. Barsagade, Dr P. N. Raut, Dr A. S. Charde & were present at the inaugural function. Dr Atul Charde trained students for five days in various aspects of the personality & soft skills. All the participants were awarded with certificate of participation. All the arrangements for workshop were done at seminar hall of MBA department.