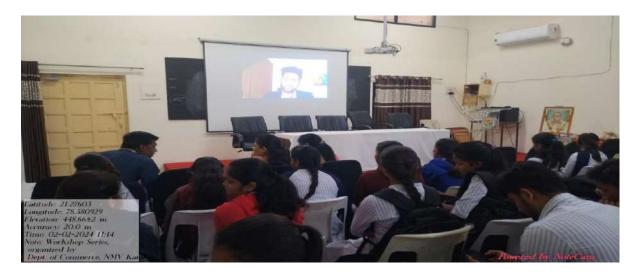

# "Understanding Yourself for Better Overall Performance" Session: 2023-24

Title : "One Day Workshop on Understanding Yourself for Better Overall Performance""

**Date** : 2<sup>nd</sup> April 2024.

Venue: Audio Visual Room, Nabira Mahavidyalaya, Katol

**Timing:** 11.30 am

Participant: B.Sc. Botany, Zoology & Microbiology Students.

Department of Botany as an IQAC initiative successfully organized one day "Workshop on Understanding Yourself for Better Overall Performance" for the B.Sc. students. This workshop was aimed to boost the overall performance of students emphasizing on improvement of their social and educational interaction. Dr. Adil Jiwani, Assistant Professor, Department of Management Studies, Nabira Mahavidyalaya, Katol was the guest speaker. The guest lecture was compared by Dr. Bipinchandra Kalbande, Head and Assistant Professor, department of Botany, Nabira Mahavidyalaya, Katol. Dr. Kalbande also introduced the guest speaker. Dr. Jiwani, in his lecture very well explained the concept of Johari Window by graph and explained how one can apply the concept in once life. Dr. Jiwani also explained about Transactional Analysis and about Pomodoro Technique which is useful for their overall