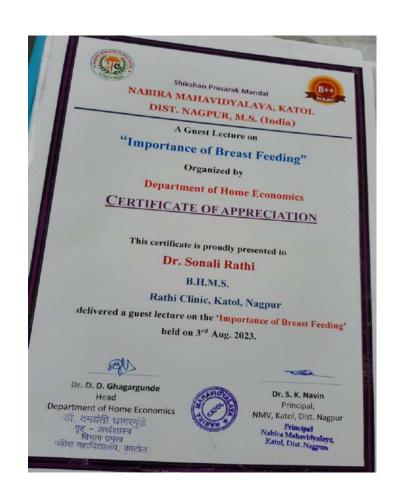

|

Phinade

R.C. Backete

D. Wimbroster

Vigade

डॉ. द्रमयती घागर ड गृह - अर्थशास्त्र विभाग गण्या नवीरा महाविद्यालय, द्राटं

Dan haur

prachishende 233 @g mai) en V Woulheunghorood 090 @gmail com V Rocsiki del Merco gomen on V

17) Monali N. Kumbhe monalikumbhe Qmaila

18] Jayohri V. Mandlekar Vitthedmundekat@gmail.com. 20

21 Tomvi S Daw Drawed Drawed Tomvist @gmail: com-

20 Vishakha T. Garle Goslevistakh@gmail.Comv

Total

#### **Certificate of Appreciation**

(4) Prachi Gr. Shengle 15) Vaibham D. Gharpade

16) Rosika C Ballale





Dr. Rita Pathak madam delevering her presided speech



 $\it 1\,$  Dr. Damyanti Ghagargunde Madam Greets to Dr. Sonali Rathi with Appreciation certificate







# नबीरा महाविद्यालयात स्तनपान जागृती



काटोल, शहर प्रतिनिधी. नबीरा महाविद्यालय, काटोल येथील गृह व अर्थ शास्त्र विभागाच्या वतीने 1 ते 8 ऑगस्ट दरम्यान स्तनपान जागृती सप्ताहाचे आयोजन करण्यात आले.

कार्यक्रमाच्या अध्यक्षस्थानी गृह-अर्थशास्त्र व मराठी विभागप्रमुख डॉ.रिता पाठक तर प्रमुख अतिथी डॉ.सोनाली राठी, गृह-अर्थशास्त्र विभागप्रमुख डॉ.दमयंती घागरगुंडे, शारीरिक शिक्षण विभागप्रमुख डॉ.तेजिसंग जगदळे प्रामुख्याने उपस्थित होते. यावेळी महिलेच्या आयुष्यात स्तनपानाचे महत्व, फायदे व दुष्यपरिणाम,

#### Feedback Analysis:

| Question                                                                                             | Excellent |