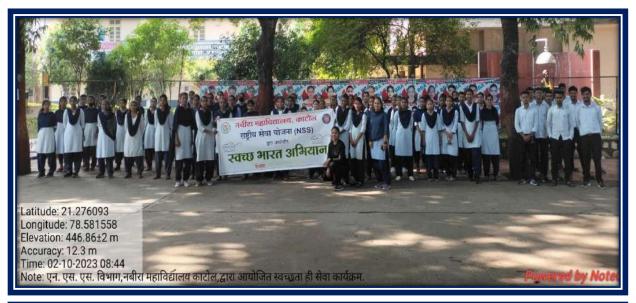

NSS volunteers actively participated in cleaning the college surroundings and planting trees, contributing to environmental sustainability and cleanliness, in line with Gandhi's principles of cleanliness and self-reliance.

The program was attended by Principal Dr. Sunil Kumar Navin, Vice Principal Dr. Vikas Barsagde, Dr. Tejsiha Jagdale, Dr. Punit Raut, Dr. Aadil Jiwani, Prof. Mukesh Jadhav, Prof. Nilesh Jadhav, and NSS Program Officer Prof. Amitkumar Khandekar. A total of 68 volunteers enthusiastically took part in the initiative, making the event a successful demonstration of community service and environmental stewardship.

The event not only paid tribute to Mahatma Gandhi but also reinforced the importance of cleanliness and environmental conservation among the students and faculty.













#### **Certificate of Appreciation**

This is to certify that

#### Puja T. Chorghade

Has contributed in Shramdaan for Swachh Bharat On 1st October, 2023, at 10 AM

A Swachh Bharat Mission Initiative







#### Certificate of Appreciation

This is to certify that

#### Samiksha R Kawale

Has contributed in Shramdaan for Swachh Bharat On 1st October, 2023, at 10 AM

A Swachh Bharat Mission Initiative







#### Certificate of Appreciation

This is to certify that

#### Akanksha Thakre

Has contributed in Shramdaan for Swachh Bharat On 1st October, 2023, at 10 AM

A Swachh Bharat Mission Initiative

Department OF NSS Program Attendance Sheet Session -2023-2024

Name of Program Swachhata ti Seva

|            | Swachbata Hi Sev       | 1 01          | Cli our otauna |
|--------