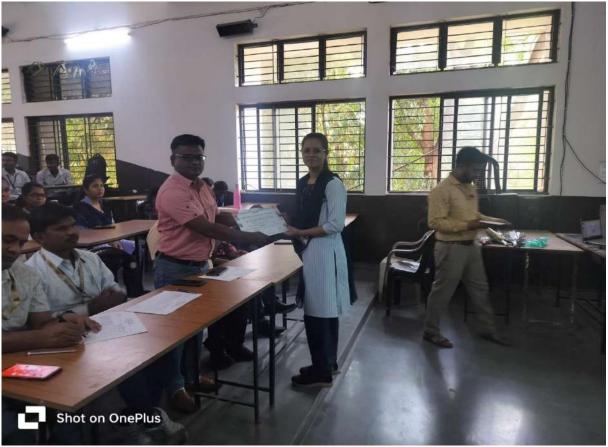

#### **Pictures of Workshop**

#### **Description of the program:**

Intra-collegiate Seminar Competition was organized by Department of Mathematics on the occasion of National Science Day-2024. This program was Inaugurated by Principal Dr. S. K. Navin. Students actively participated and prepared beautiful and informative presentation on the theme applications of Mathematics and its applications. Judgement of Competition were done by Dr. I. H. Dhadade, Associate professor, Dept. of Physics, Dr. S. T. Bahade, Assistant professor, Dept. of Electronics, Mr. K. A. More, Assistant professor, Dept. of Chemistry Mr. R. B. Chaware, Assistant professor, Dept. of Maths of Nabira Mahavidyalaya Katol. For this seminar competition effort was taken by Head Mr. N. T. Katre and Mr. M. P. Pawar (Co-ordinator), Mr. P. R. Lohi, Mr. P. S. Ghorpade of Department of Mathematics.