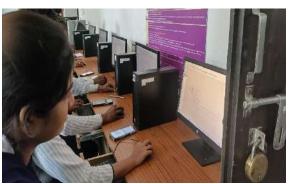

| Bhavana R Washukos      | Preune (                 | Brosume              | Brening.          | -                        | -       | D  |  |  |  |  |
| 9 8             | Shan with popular,      |                          |                      | Bupathan          | /                        | 10      | В  |  |  |  |  |
| 50              | Bragati D. Rewalker 1   |                          | Bowatter             | Denotkar          | ~                        | 14      | A  |  |  |  |  |
| 11              | Vaisbravi H. Sahaié     |                          | Dahale               | Sahots            | -                        | -       | D  |  |  |  |  |

DEPARTMENT OF ELECTRONICS WANTER MAHAVIDYALAYA, KATOL

Principal Nabira Mahavidyalaya, Katol, Dist. Nagpur.

















#### **Feedback Analysis**

(Rate 5-Highest to 1-Lowest)

| Criteria                               | 5     | 4    | 3    | 2    | 1    |
|----------------------------------------|-------|------|------|------|------|
| Subject Knowledge                      | 44.1% | 8.8% | 8.8% | 8.8% | 29.4 |
| Application of Updated Information     | 23%   | 8%   | 0%   | 2%   | 1%   |
| Ability to retain Attention of Student | 21%   | 6    | 3    | 2    | 2    |
| Participants/ Stimulate Interest       | 16    | 11   | 1    | 4    | 2    |
| Presentation Quality                   | 20    | 9    | 1    | 2    | 2    |
| Communication Skill                    | 24    | 7    | 0    | 2    | 1    |



Suggestions from participants: To arrange more workshops using Proteus software.

**Action taken report