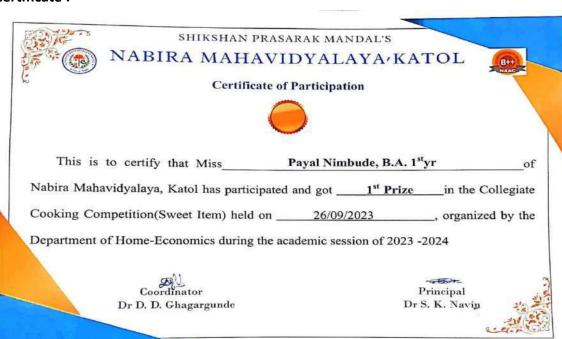

#### **Certificate**

#### Shikshan Prasarak Mandal's NABIRA MAHAVIDYALAYA

Katol (MS) - 441 302

Rural Entrepreneurship and Skill **Development Cell** 

In association with Departments of Botany & Department of Management Studies

## CERTIFICATE OF PARTICIPATION

This is to certify that Aishwarya Subhash Sawarkar has participated and successfully completed "Developing Soft Skills & Personality" organised by Rural Entrepreneurship and Skill Development Cell In association with Departments of Botany & Department of Management Studies, organized on 8th April 2024.