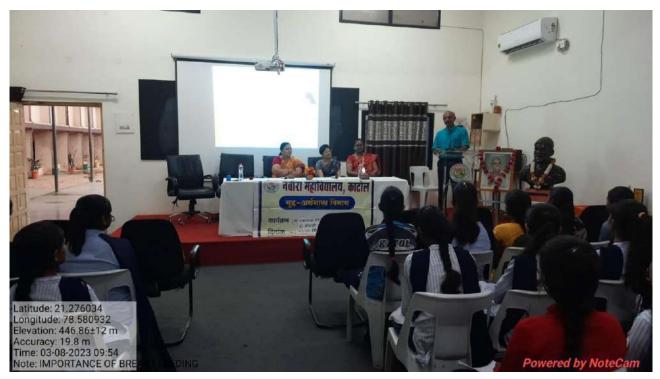

Venue: MBA Seminar Hall

**Timing:** 10.00 am 4.30 pm

Participant: Students of M.Sc., M.Com.

Department of Botany & Department of MBA in association with Rural Entrepreneurship & Skill Development Cell had successfully organized and completed One day workshop on "Developing Soft Skills & Personality" for the final year students of the college. The program schedule was 8<sup>th</sup> April 2024. Inauguration was done by the Honourable Principal of the Nabira Mahavidyalaya, Dr S. K. Navin, who was the chief guest of the inaugural program. Dr H. Vaswani, Dr V. G. Barsagade, Dr P. N. Raut, Dr A. S. Charde & were present at the inaugural function. Dr Atul Charde trained students for five days in various aspects of the personality & soft skills. All the participants were awarded with certificate of participation. All the arrangements for workshop were done at seminar hall of MBA department.

#### Inauguration of the program

Dr. Atul Charde addressing the students on the Day of the Program