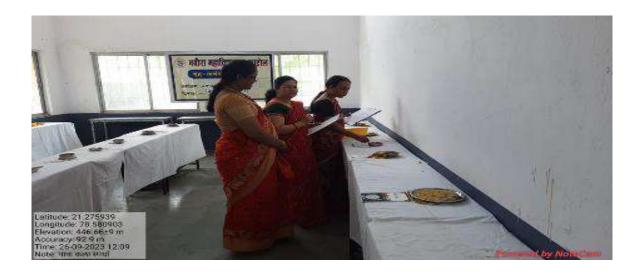

Venue: MBA Seminar Hall

**Timing:** 10.00 am 4.30 pm

Participant: Students of M.Sc., M.Com.

Department of Botany & Department of MBA in association with Rural Entrepreneurship & Skill Development Cell had successfully organized and completed One day workshop on "Developing Soft Skills & Personality" for the final year students of the college. The program schedule was 8<sup>th</sup> April 2024. Inauguration was done by the Honourable Principal of the Nabira Mahavidyalaya, Dr S. K. Navin, who was the chief guest of the inaugural program. Dr H. Vaswani, Dr V. G. Barsagade, Dr P. N. Raut, Dr A. S. Charde & were present at the inaugural function. Dr Atul Charde trained students for five days in various aspects of the personality & soft skills. All the participants were awarded with certificate of participation. All the arrangements for workshop were done at seminar hall of MBA department.

#### Inauguration of the program

Dr. Atul Charde addressing the students on the Day of the Program