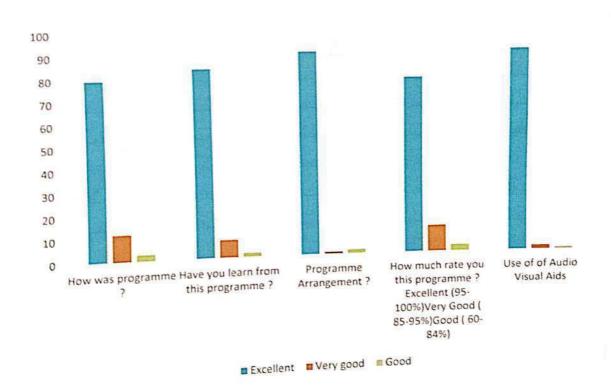

#### **Feedback**

### Did you enjoyed this guest lecture? 58 responses

### Did you find content of the lecture relevent to your life? 58 responses

### How did you rate 'Lecture'? 58 responses

### How was the faculty interaction? 58 responses

### How do you evaluate the coaching faculty? 58 responses

Will you attend the this king of lecture organised by the department in future? 58 responses