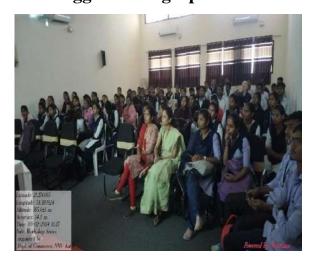

Venue: MBA Seminar Hall

**Timing:** 10.00 am 4.30 pm

Participant: Students of M.Sc., M.Com.

Department of Botany & Department of MBA in association with Rural Entrepreneurship & Skill Development Cell had successfully organized and completed One day workshop on "Developing Soft Skills & Personality" for the final year students of the college. The program schedule was 8<sup>th</sup> April 2024. Inauguration was done by the Honourable Principal of the Nabira Mahavidyalaya, Dr S. K. Navin, who was the chief guest of the inaugural program. Dr H. Vaswani, Dr V. G. Barsagade, Dr P. N. Raut, Dr A. S. Charde & were present at the inaugural function. Dr Atul Charde trained students for five days in various aspects of the personality & soft skills. All the participants were awarded with certificate of participation. All the arrangements for workshop were done at seminar hall of MBA department.

#### Inauguration of the program

Dr. Atul Charde addressing the students on the Day of the Program