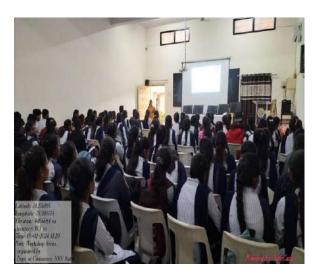

# "Understanding Yourself for Better Overall Performance" Session: 2023-24

Title : "One Day Workshop on Understanding Yourself for Better Overall Performance""

**Date** : 2<sup>nd</sup> April 2024.

Venue: Audio Visual Room, Nabira Mahavidyalaya, Katol

**Timing:** 11.30 am

Participant: B.Sc. Botany, Zoology & Microbiology Students.

Department of Botany as an IQAC initiative successfully organized one day "Workshop on Understanding Yourself for Better Overall Performance" for the B.Sc. students. This workshop was aimed to boost the overall performance of students emphasizing on improvement of their social and educational interaction. Dr. Adil Jiwani, Assistant Professor, Department of Management Studies, Nabira Mahavidyalaya, Katol was the guest speaker. The guest lecture was compared by Dr. Bipinchandra Kalbande, Head and Assistant Professor, department of Botany, Nabira Mahavidyalaya, Katol. Dr. Kalbande also introduced the guest speaker. Dr. Jiwani, in his lecture very well explained the concept of Johari Window by graph and explained how one can apply the concept in once life. Dr. Jiwani also explained about Transactional Analysis and about Pomodoro Technique which is useful for their overall

performance in academics and social surrounding. Vote of thanks was given by Dr. B. B. Kalbande.