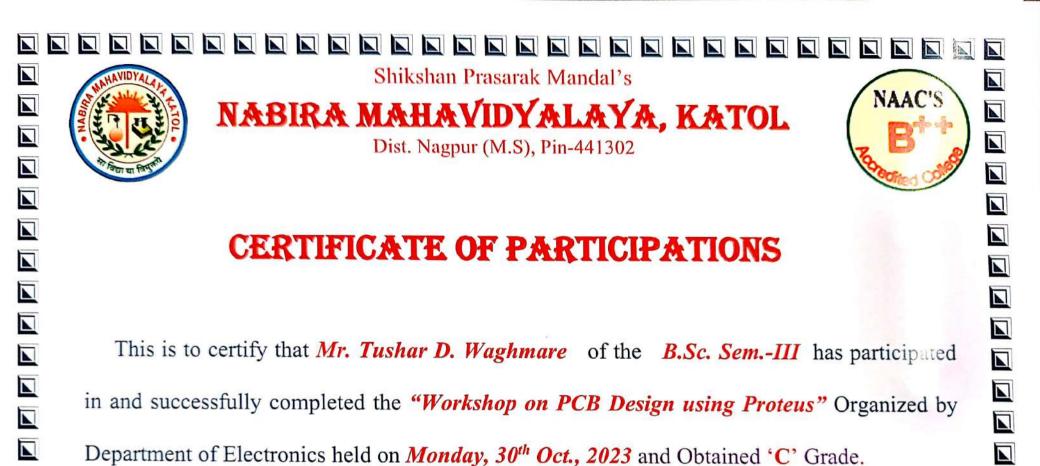

-------------------------|-------|------|------|------|------|
| Subject Knowledge                      | 44.1% | 8.8% | 8.8% | 8.8% | 29.4 |
| Application of Updated Information     | 23%   | 8%   | 0%   | 2%   | 1%   |
| Ability to retain Attention of Student | 21%   | 6    | 3    | 2    | 2    |
| Participants/ Stimulate Interest       | 16    | 11   | 1    | 4    | 2    |
| Presentation Quality                   | 20    | 9    | 1    | 2    | 2    |
| Communication Skill                    | 24    | 7    | 0    | 2    | 1    |



Suggestions from participants: To arrange more workshops using Proteus software.

**Action taken report:** Electronics Department decided to organize PCB Design workshop every year

Dr. S. T. Bahade

HEAD
DEPARTMENT OF ELECTRONICS
MABIRA MAHAVIDYALAYA, KATOL



Department of Electronics held on Monday, 30th Oct., 2023 and Obtained 'C' Grade.





Certificate No.:2023103001





# NABIRA MAHAVIDYALAYA, KATOL

Dist. Nagpur (M.S), Pin-441302



### CERTIFICATE OF PARTICIPATIONS

This is to certify that *Mr. Chintu Y. Hajare* of the *B.Sc. Sem.-III* has participated in and successfully completed the "Workshop on PCB Design using Proteus" Organized by Department of Electronics held on *Monday*, 30<sup>th</sup> Oct., 2023 and Obtained 'A' Grade.

Dr. S. T. BAHADE Head, Department of Electronics Dr. S. K. NAVIN Principal

Certificate No.:2023103002







N

N

# NABIRA MAHAYIDYALAYA, KATOL

Dist. Nagpur (M.S), Pin-441302



N

## CERTIFICATE OF PARTICIPATIONS

This is to certify that Mr. Yash R. Junghare of the B.Sc. Sem.-III has participated in and