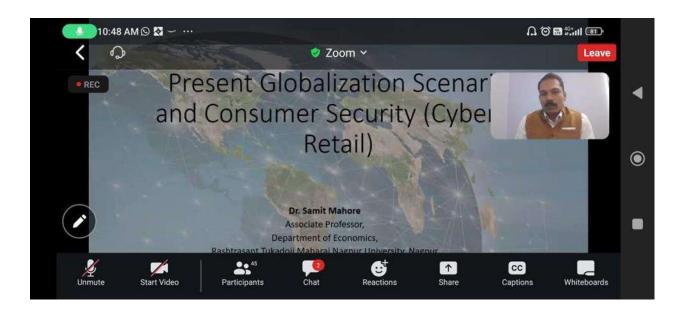

nline Workshop
on
Present Globalization Scenario and Consumer Security
(Cyber and Retail Market)

Organized by

Department of Home Economics, Economics & IQAC

On the occasion of

134th Birth Anniversary of Late Shri Bhikulalji Nabira

#### CERTIFICATE OF APPRECIATION

This certificate is proudly presented to Dr. Samit Mahore, Associate Professor and Head of Economics Department of Rashtrasant Tukadoji Maharaj Nagpur University, Nagpur. He has Conducted online Workshop on 'Present Globalization Scenario and Consumer Security (Cyber & Retail Market)' on 24th January, 2024.

Dr. D. D. Ghagargunde Head Department of Home Economics

Dr. Guruflas Nehare Head Department of Economics Dr. S. K. Navin Principal, NMV, Katol, Dist. Nagpur Geo-tagged photographs / Event wise pictures with caption.







**Dr. Samit Mahore Presenting thieir PPT** 

#### **Invitation Letter**



# NABIRA MAHAVIDYALAYA, KATOL

Dist- Nagpur (Maharashtra) - 441302 Office - 07112-222004, 222085, 222164, Fax - 07112-222004 Email:nmv.college@rediffmail.com



NMK/ 518 /2024

DATE:-23-01-2024

#### INVITATION

Dr. Pramod Lonarkar sir Swami Ramanand Tirth Marathwada University, Vishnupuri Nanded Dist-Nanded

Dear Sir,

Department of Economics, Home-Economics & IQAC Nabira Mahavidyalaya Katol is Celebrating the 134th Birth Anniversary of our Chief Donor Late Shri Bhikulalaji Nabira. On this occasion we would like to Invite you as a Keynote speaker for the One-Day State level Online Workshop On Topic - 'PRESENT GLOBLIZATION SCENARIO AND CONSUMER SECURITY (Cyber & Retail Market)' on Wednesday, 24/01/2024.

We requ