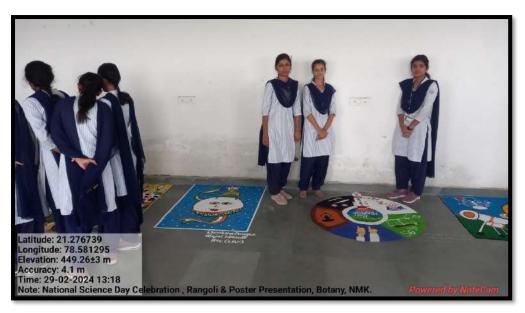

| Prajakta Nasare. | M.Sc. Sem-I<br>Botany | Poster | Finger Millets        |
|----|------------------|-----------------------|--------|-----------------------|
| 22 | Rani Wanjari     | M.Sc. Sem-I<br>Botany | Poster | Barnyard Millets      |
| 23 | Sarika Chaudhari | M.Sc. Sem-I<br>Botany | Poster | Kodo Millets          |
| 24 | Mayuri Digrase   | M.Sc. Sem-I<br>Botany | Poster | Amaranth Millets      |
| 25 | Vikita Dandhare  | M.Sc. Sem-I<br>Botany | Poster | Black Fonio           |
| 26 | Mayuri Sembhekar | M.Sc. Sem-I<br>Botany | Poster | Pearl Millets         |
| 27 | Kalyani Munne    | M.Sc. Sem-I<br>Botany | Poster | Brachiaria<br>Deflexa |

Head, Zoology Depti.

Dr. B. B. Kalbande
Asst. Prof. & Head
Department of Botany,
Nabira Mahavidyalaya, Katol.

## **Photos**



















### **Certificate**









Shikshan Prasarak Mandal's NABIRA MAHAVIDYALAYA Katol (MS) - 441 302

Department of Zoology
&
Department of Botany





WINNER'S CERTIFICATE



## \_Aishwarpa Sawarkar\_

From M. Sc. Sotany first year Nabira Mahavidyalaya, Katol, has participated in the "Scientific Rangeli & Lester Competition" on the occasion of National Science Say 2024, organised by Separtment of Socience Say 2024, and she has been awarded 1st Prize in this poster competition.

©r. ⊗ipinchandra ⊗ Kalbando Organizing Secretory & Head, Department of Botany

⊘r. Oğunil Kumar Kavin Convener & Principal Or. Wikes (9. Barragade Organizing Secretory & Head, Department of Zoology

#### **Feedback**





## How did you rate 'Competition'? 40 responses



## How did you rate arrangemetns made? 4