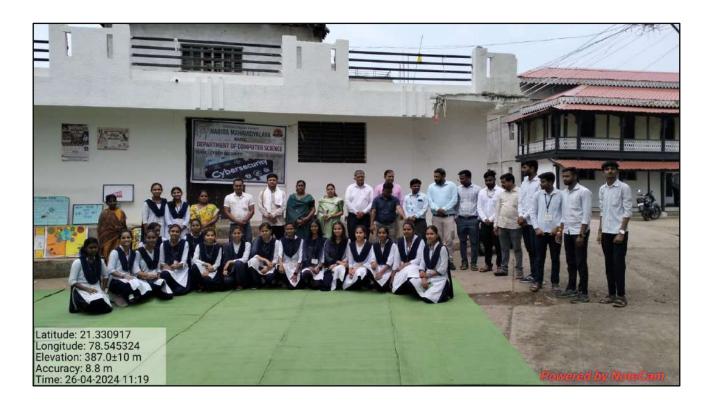

victim of such frauds.

#### **Description of the program**

The program incharge Mr.S.R.Gakhare sir welcomed guest Mrs.Shubhangi R.Mankar and Mr.Nishant Khalantkar and introduced to the students.After that our guest Mr.Sachin Bahade sir and Mr.Ishant Dhadade sir gave information and aware about cyber crimes. Mr.Gakhare Sir gave vote of thanks behalf of all.

#### About of the Speaker/guest-

Dr Sachin Bahade

Asstt.Professor, Electronics department, NMV, Katol

Dr Ishat Dhadade

Asstt.Professor,Physics Department,NMV,Katol

Mrs Shubhangi Rahul Mankar

Sarpanch, Digras

Mr Nishant Khalatkar

Upsarpanch, Digras

#### Outcome of the program.

The program was actively conducted by B.Sc. Students with many peoples from Digras village getting benefited from it.

#### Geotagged photographs.





#### List of participants / Attendance

| Ku Mayuri D. Lapase Makeopais.  Make ndroa R. Bhakte Mershakta  Ritu E. Yenockar  Janvi M. Thake Jay P. Kumesiya Pransisa  Yogesh R. Manalle Commercia  Manish K. Shende Constant  Sneha S. Dhote B. S. Ohole  Sanshi P. Narnaware Snernaware  Arjun u Punde Shrirame  Rohani A. Rewatkar  Grunian D. Rewatkar  Grunian D. Rewatkar  Dimpal w. Dongre  Carang to Fewatkar  Sanika A. Bickar  Gauri P. Gogde Grandiff  Suhani R. Bostar  Akankaha Gr. Dhote  Shroesa  Karhane  Shroesa  Karhane  Shroesa  Karhane  Shroesa  Karkane  Shroesa   | Nabira Mahavi<br>Department Of Co<br>Program on "Cyl<br>Attendanc