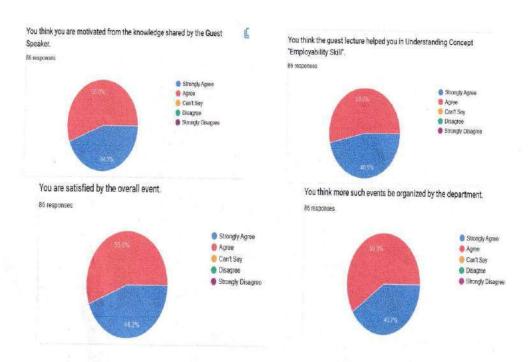

### Did you enjoyed this guest lecture? 58 responses

### Did you find content of the lecture relevent to your life? 58 responses

### How did you rate 'Lecture'? 58 responses

### How was the faculty interaction? 58 responses

### How do you evaluate the coaching faculty? 58 responses

Will you attend the this king of lecture organised by the department in future? 58 responses