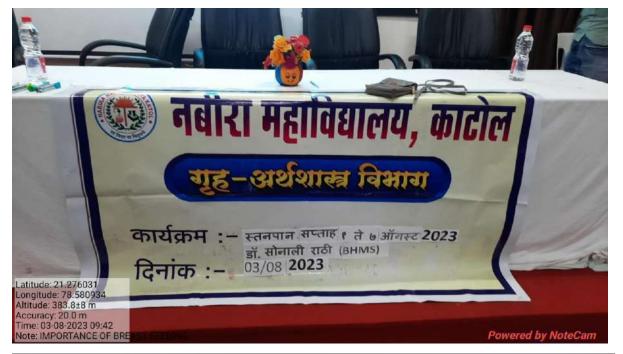

Commerce, Science & Management

**Organiser (Dept. or Cell or Committee)** 

Session: 2023-24

.....

**Title: Importance of Breast Feeding** 

Date: - 03/08/2023

Number of beneficiaries: - 95

Objective of the program.-

About of the Speaker - Dr. Sonali Rathi, BHMS

Designation/ Post, Name of college, Institute, email, mob. no. etc.

Mention here if program organize under MoU- Nil

Add following points in the description with pictures or screenshots

- i. Introduction of guest- Dr. T. L. Jagdale sir
- ii. Inaugurator- Nil
- iii. Chief guest- Dr. Rita Pathak
- iv. Speaker- Dr. Sonali Rathi
- v. Vote of thanks- Dr. Damyanti Ghagargunde
- vi. Details of technical sessions if any

Outcome of the program.

Include student representation (if students are involved in planning and execution).





Flyer of the Program

Offline list of students

#### NABIRA MAHAVIDYALAYA, KATOL

DEPARTMENT/CELL NAME

FEEDBACK FORM

NAME OF THE PROGRAM

Home Economics Importance of Baraat feeding Dr. Songli Pathu

GUEST SPEAKER

NUMBER OF STUDENTS PARTICIPATED: 95 only

DATE: 3 /08/2023

TIME: 9,00 A tu to 10'A

| Sr.<br>No. | Name of the Students | Email ID                                                  |           |      | the program.<br>rk | Signature |                     |
|------------|----------------------|-----------------------------------------------------------|-----------|------|--------------------|-----------|---------------------|
|            |                      |                                                           | Very Good | Good | Average            | Poor      |