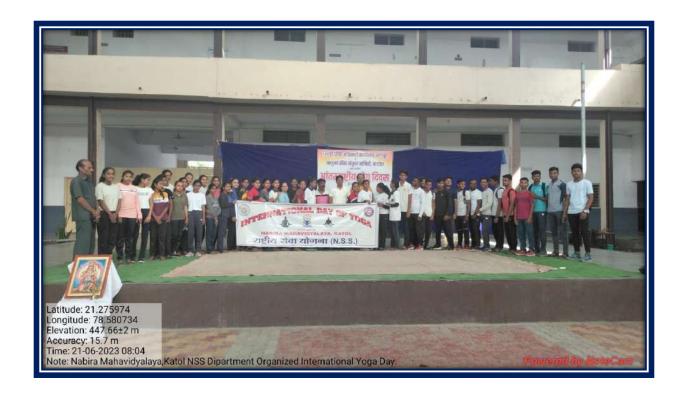

5.1.3- Capacitive Building and Skills enhancement initiatives Taken by the institution include the following: Soft Skill, Language and Communication Skills, Life skills (Yoga, Physical fitness, health and hygiene), ICT/Computing skills

Session 2023-2024 1.Soft Skill