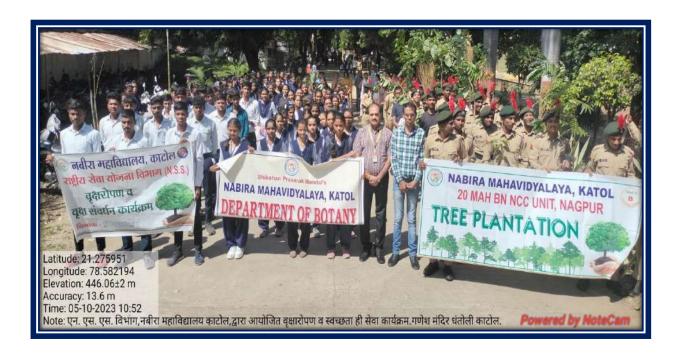

the premises of Ganesh Temple, Dhantoli, Katol. The event was a collaborative effort between the NCC, NSS, and the Botany Department, with the aim of promoting environmental conservation and maintaining cleanliness in public spaces.

The program saw the active participation of 69 volunteers, who engaged in planting trees and cleaning the temple surroundings. The event was graced by the presence of Principal Dr. S.K. Navin, along with Dr. Tejsiha Jagdale, Dr. R.R. Pathak, Dr. Vikas Barsagde, Dr. Bharat Kadbe, Dr. Punit Raut, Dr. Bipinchandra Kalbande, and NSS Program Officer Prof. Amitkumar Khandekar.

This initiative highlighted the institution's commitment to environmental sustainability and community service, encouraging students to contribute towards a greener and cleaner environment.





#### Department OF NSS

#### Program Attendance Sheet

Session -2023-2024

Name of Program: - Tree Plantation

| Sr.  | Name Of Student             | Class