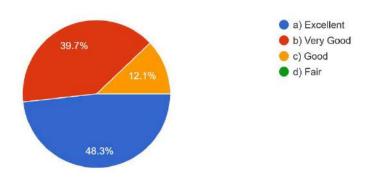

|
| 54 | Rani Murlidhar Wanjari     | raniwanjari14@gmail.com    | B.Sc. Botany : Sem-IV             |
| 55 | Prajakta R. Nasare         | prajaktanasare23@gmail.com | B.Sc. Botany :<br>Sem-IV          |
| 56 | Mayuri Purushottam Digrase | mayuridigrase2@gmail.com   | B.Sc. Botany : Sem-IV             |
| 57 | Sakshi Raju Bujruk         | sakshibujruk@gmail.com     | B.Sc.<br>Microbiology :<br>Sem-IV |
| 58 | Neha Rameshwar Khandait    | nehakhandait2006@gmail.com | B.Sc.<br>Microbiology :<br>Sem-II |

#### **Pictures of Workshop**









#### **Feedback**

### Did you enjoyed this guest lecture? 58 responses



### Did you find content of the lecture relevent to your life? 58 responses



### How did you rate 'Lecture'? 58 responses



### How was the faculty interaction? 58 responses



### How do you evaluate the coaching faculty? 58 responses



Will you attend the this king of lecture organised by the department in future? 58 responses



#### **Notice**



# Nabira Mahavidyalaya, Katol

Notice



### Department of Mathematics

Date23/03/2024

In order to celebrate the National Science Day 2024, the Department of Mathematics, Nabira Mahavidyalaya, Katol is organizing Intra-collegiate **seminar** competition on Mathematical topics for the students of B.Sc. and M.Sc. on 27/03/2024.

Interested students are hereby informed to register themselves in the Dept. of Mathematics, N.M.V. Katol on or before 26/03/2024.

Winners will be awarded with prizes and all participants will be felicitated with certificate of participation.

Note: 1. Presentations should be of maximum 8 m