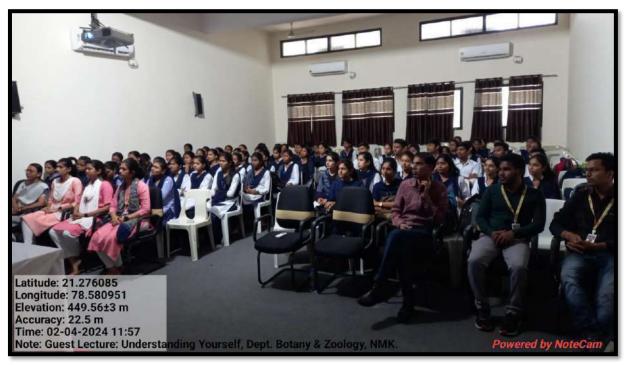

**Timing:** 11.30 am

Participant: B.Sc. Botany, Zoology & Microbiology Students.

Department of Botany as an IQAC initiative successfully organized one day "Workshop on Understanding Yourself for Better Overall Performance" for the B.Sc. students. This workshop was aimed to boost the overall performance of students emphasizing on improvement of their social and educational interaction. Dr. Adil Jiwani, Assistant Professor, Department of Management Studies, Nabira Mahavidyalaya, Katol was the guest speaker. The guest lecture was compared by Dr. Bipinchandra Kalbande, Head and Assistant Professor, department of Botany, Nabira Mahavidyalaya, Katol. Dr. Kalbande also introduced the guest speaker. Dr. Jiwani, in his lecture very well explained the concept of Johari Window by graph and explained how one can apply the concept in once life. Dr. Jiwani also explained about Transactional Analysis and about Pomodoro Technique which is useful for their overall

**Number of beneficiaries:** 58 students have participated in the workshop and were benefited from this workshop.

Dr. B. B. Kalbande Asst. Prof. & Head Department of Botany, Nabira Mahavidyalaya, Katol.