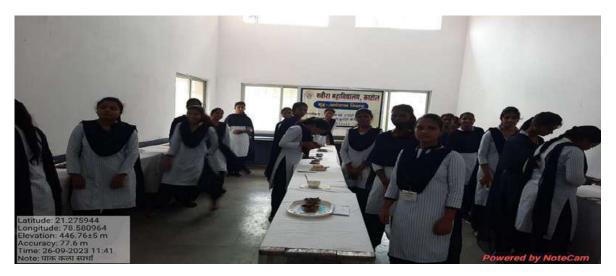

|
| 18     |                 |         |                    | 1 |
| 10)    |                 |         |                    | 1 |
| 20     |                 |         |                    | 1 |
| 21     | Arrest Liver    |         |                    |   |

#### winner of cooking competition (spicy recopies)

- 1. Ku. Kajal Dharne, B. A. 3 sem- 1st prize
- 2. Ku. Pallavi Aahake, B. A. 3 sem- 2nd prize
- 3. Ku. Nandini Sanesar, B. A. 3 sem- 3rd prize
- 4. Ku. Krutika Mankar, B. A. 3 sem consolation prize

#### Winner of cooking competition (Sweet recipes)

- 1. Ku. Payal Nimbude, B. A. 1 sem- 1st prize
- 2. Ku. Neha Mokarkar, B. A. 3 sem- 2nd prize
- 3. Ku. Vanchika Bhalavi, B. A. 1 sem consolation prize

#### Certificate :-





Coordinator
Dr D. D. Ghagargunde





#### Geo-tag Photo:



3 Student decorate their recipes for competition



**2**Judgement time with Dr. Reena Meshram , Prof. Pritam Mangalkar & Dr. Damyanti Ghagargunde.



1Recipes in competition

#### Feedback Analysis:

| Question                                                                                              | Excellent | Very good | Good |
|-------------------------------------------------------------------------------------------------------|-----------|-----------|------|
| How was programme ?                                                                                   | 20        | 03        | 1    |
| Have you learn from this programme ?                                                                  | 21        | 01        | 3    |
| Programme<br>Arrangement ?