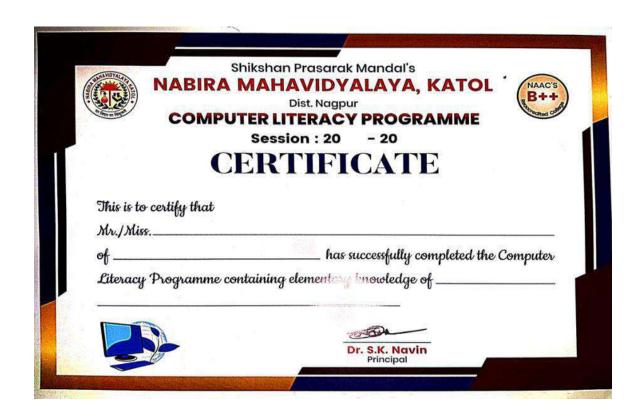

WALE           |
| 17  | SANDESHA JEHUJANG RAJUHKAN                     | 17            | VACSHINASI DASAN IRAO UHAK      |
| 18  | SAMUKSHA HEMHA) CHACHANE                       | 18            | VAISHBAUCVET HAL GULARGE        |
| 19  | SARLA PALASRAH DHAWALE                         | 19            | VANSHUREF PURLISHOTTAM BAGDE    |
| 20  | SAURABH ANGLENG DHURVE                         | 20            | VEDIKA TILAK PANCHABNAL         |
| 21  | SHREYA SUBHASHRAD WARDKAN                      | 21            | VIRENORAKUKAR SHRAVAN IMURUE    |
| 12  | SURUTI BABLU BHIMTE                            | 22            | VISHAKAHA DIPAKNAO DUDHAKAWI P  |
| 13  | SHRUTT GHANSHYAM KUMERIYA                      | 23            | YASHASHRI UMRAD NAIK            |

#### **Sample of Certificate:**



#### Geo-Tage Photo.



Student while doing MS-Office Program



Students while doing HTML programme



Student performing given assignment



Awarded students with Certificate on completion of course

### Feedback Analysis:



| O Poor                                                  |           |
|---------------------------------------------------------|-----------|
| 3) Overall Feedback *                                   |           |
| ○ Very Good                                             |           |
| Good                                                    |           |
| Satisfactory                                            |           |
| Poor                                                    |           |
| 4) How much mark you give the event( 5 is very good ) * |