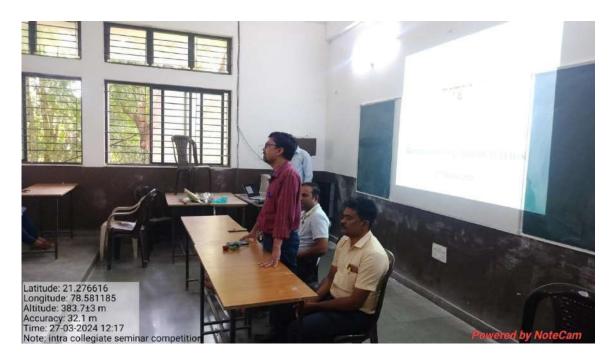

#### **Description of the program:**

Intra-collegiate Seminar Competition was organized by Department of Mathematics on the occasion of National Science Day-2024. This program was Inaugurated by Principal Dr. S. K. Navin. Students actively participated and prepared beautiful and informative presentation on the theme applications of Mathematics and its applications. Judgement of Competition were done by Dr. I. H. Dhadade, Associate professor, Dept. of Physics, Dr. S. T. Bahade, Assistant professor, Dept. of Electronics, Mr. K. A. More, Assistant professor, Dept. of Chemistry Mr. R. B. Chaware, Assistant professor, Dept. of Maths of Nabira Mahavidyalaya Katol. For this seminar competition effort was taken by Head Mr. N. T. Katre and Mr. M. P. Pawar (Co-ordinator), Mr. P. R. Lohi, Mr. P. S. Ghorpade of Department of Mathematics.

#### **Pictures of Workshop**