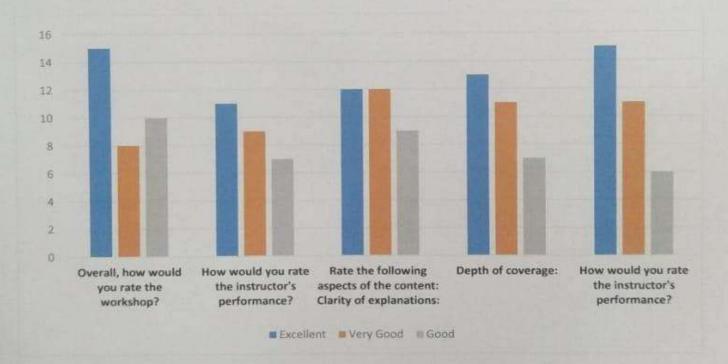

#### **Feedback**

### Did you enjoyed this guest lecture? 58 responses

### Did you find content of the lecture relevent to your life? 58 responses

### How did you rate 'Lecture'? 58 responses

### How was the faculty interaction? 58 responses

### How do you evaluate the coaching faculty? 58 responses

Will you attend the this king of lecture organised by the department in future? 58 responses