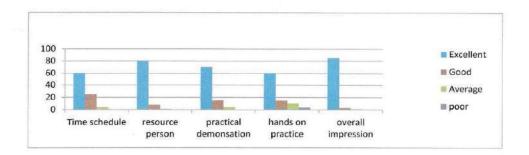

HINGVE 89    |    |                         | LINA DILIP BHASME          |
| 30 | DIYA HIWARAJ KOCHE                 | 60 | RUTUJA HARESHWARJI BASEWAR |    |                         |                            |

MODICO-ordinator BBA Department N.M.M. Katol

#### Some Photographs of the event:





#### Feedback Analysis:

#### Feedback Analysis:

| Criteria                | Excellent | Good | Average | poor |
|-------------------------|-----------|------|---------|------|
| Time schedule           | 60        | 25   | 4       | 0    |
| resource person         | 80        | 8    | 1       | 0    |
| practical demonstration | 70        | 15   | 4       | 0    |
| hands on practice       | 60        | 15   | 10      | 4    |
| overall impression      | 85        | 3    | 1       | 0    |



MOD/Co-ordinator BBA Department N.M.V. Katol



# Shikshan Prasarak Mandal Nabira Mahavidyalaya,Katol



# IQAC Initiatives Two Days Workshop On Python Programming



Dr.Rajuji Deshmukh President Shikshan Prasarak Mandal Katol

Organized By UG Dept. Of Computer Science & PG Dept. Of Physics

Date: 12th and 13th Feb 2024

Time: 10am



Dr. S.K. Navin Principal Nabira Mahavidyala Katol

By
Mr.Nikhil Raut
Crescent Web Technology
Pvt. Ltd.

Organized by
Dr.Yogita Mahant
(Co-ordinator Of Physics)
Mrs. Madhuri Meshram
Co-ordinator Of Computer Science







#### Shikshan Prasarak Mandal's

#### NABIRA MAHAVIDYALAYA, KATOL

District Nagpur (M.H.), Pin: 441302
Graduation & Post Graduation in Arts, Commerce, Science & Management

#### MEMORANDUM OF UNDERSTANDING

#### Between

# Department Of Com