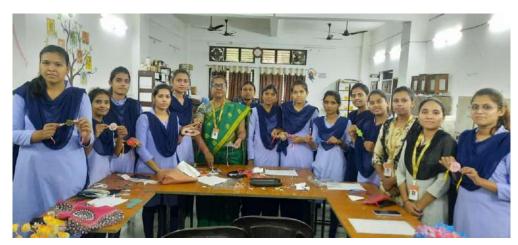

ined to students on "Scientific Rakhi Making" in a simple and easy way with the help of different waste materials. This program was chaired by Dr. S. K. Navin (Principal) and Dr. N. V. Gandhare, (PG Co-ordinator), Mr. K A. More, Mr. Hemant Alone, Mr. Vishal Juware, Miss. Komal Mashram, Miss. Nilima Shembekar, and non-teaching staff works hard for the success of the program. There were total 11 students actively participated in this workshop.

#### The outcome of the program:

- Scientific temper was inoculated among the students with the help workshop.
- Students learn the knowledge of Entrepreneurship ventures from this workshop.

#### **Photographs / Event-wise pictures with captions:**



**InaugurationFunction** 



#### **InaugurationFunction**





**Demonstration and training** 









# YouTube Link of Workshop:

https://youtu.be/Fezfft\_fTe0

# **List of Participants:**

| Sr. No. | Date and time        | E-mail                       | Name of Student             | Class          |
|---------|----------------------|------------------------------|-----------------------------|----------------|
| 1.      | 8/2/2023<br>13:40:38 | rautgunjan920@gmail.com      | Gunjan Manoj Raut           | M.Sc. Chem. II |
| 2.      | 8/2/2023<br>13:45:41 | pohakarneha118@gmail.com     | Neha BandujiPohakar         | M.Sc. Chem. II |
| 3.      | 8/2/2023<br>13:45:47 | rupalbalpande11@gmail.com    | Rupal ShankarraoBalpande    | M.Sc. Chem. II |
| 4.      | 8/2/2023<br>13:47:51 | jaishridhengre@gmail.com     | Jaishri Sudhakar Dhengre    | M.Sc. Chem. II |
| 5.      | 8/2/2023<br>13: