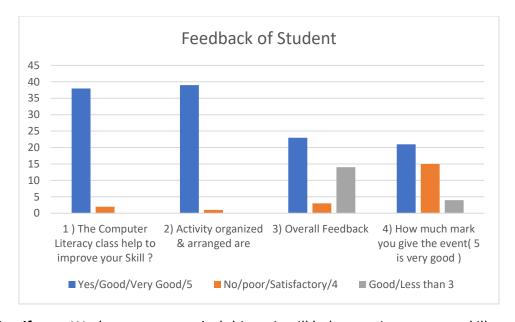

| Yes/Good/Very<br>Good/5 | No/poor/Satisfactory/4 | Good/Less<br>than 3 |
|--------------------------------------------------------------|-------------------------|------------------------|---------------------|
| 1 ) The Computer Literacy class help to improve your Skill ? | 38                      | 2                      | 0                   |
| 2) Activity organized & arranged are                         | 39                      | 1                      | 0                   |
| 3) Overall Feedback                                          | 23                      | 3                      | 14                  |
| 4) How much mark you give the event( 5 is very good )        | 21                      | 15                     | 4                   |



**Suggestion if any:** Work more on practical things, it will help us to improve our skills.

**Decision Taken:** Decided to add more practical activity.

Mr. R. S. Somkuwar Computer Instructor Nabira Mahavidyalaya, Katol

om kalwar

Mr. G. T. Nimje Computer Instructor Nabira Mahavidyalaya, Katol