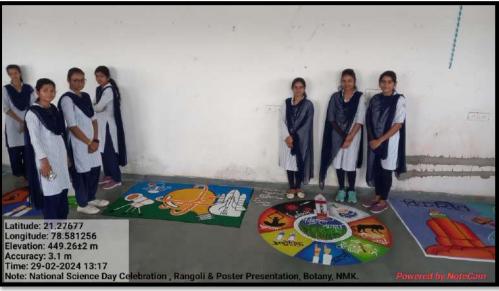

Prajakta Nasare. | M.Sc. Sem-I<br>Botany | Poster | Finger Millets        |
|----|------------------|-----------------------|--------|-----------------------|
| 22 | Rani Wanjari     | M.Sc. Sem-I<br>Botany | Poster | Barnyard Millets      |
| 23 | Sarika Chaudhari | M.Sc. Sem-I<br>Botany | Poster | Kodo Millets          |
| 24 | Mayuri Digrase   | M.Sc. Sem-I<br>Botany | Poster | Amaranth Millets      |
| 25 | Vikita Dandhare  | M.Sc. Sem-I<br>Botany | Poster | Black Fonio           |
| 26 | Mayuri Sembhekar | M.Sc. Sem-I<br>Botany | Poster | Pearl Millets         |
| 27 | Kalyani Munne    | M.Sc. Sem-I<br>Botany | Poster | Brachiaria<br>Deflexa |

Head, Zoology Depti.

Dr. B. B. Kalbande
Asst. Prof. & Head
Department of Botany,
Nabira Mahavidyalaya, Katol.

## **Photos**



















### **Certificate**









Shikshan Prasarak Mandal's NABIRA MAHAVIDYALAYA Katol (MS) - 441 302

Department of Zoology
&
Department of Botany





WINNER'S CERTIFICATE



## \_Aishwarpa Sawarkar\_

From M. Sc. Sotany first year Nabira Mahavidyalaya, Katol, has participated in the "Scientific Rangeli & Lester Competition" on the occasion of National Science Say 2024, organised by Separtment of Socience Say 2024, and she has been awarded 1st Prize in this poster competition.

©r. ⊗ipinchandra ⊗ Kalbando Organizing Secretory & Head, Department of Botany

⊘r. Oğunil Kumar Kavin Convener & Principal Or. Wikes (9. Barragade Organizing Secretory & Head, Department of Zoology

#### **Feedback**





## How did you rate 'Competition'? 40 responses



## How did you rate arrangemetns made? 40