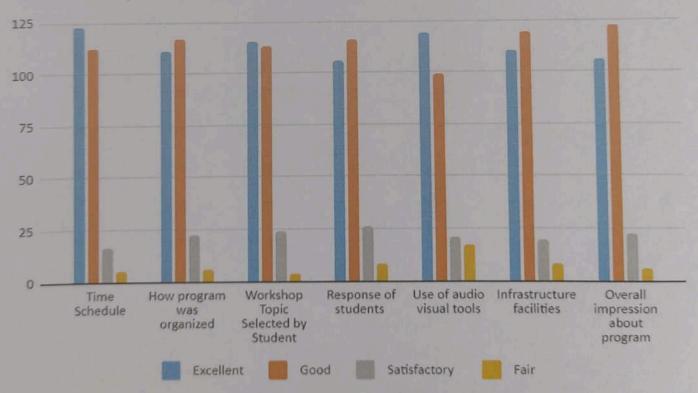

## Feedback Analysis:

## Feedback Analysis:

| Criteria                              | Excellent | Good | Satisfactory | Fair |
|---------------------------------------|-----------|------|--------------|------|
| Time Schedule                         | 16        | 6    | 4            | 2    |
| How program was organized             | 15        | 8    | 3            | 1    |
| Response of Students                  | 10        | 12   | 4            | 2    |
| Guest Lecture organized in every year | 18        | 8    | 2            | 0    |
| Use of audio visual tools             | 15        | 7    | 4            | 1    |
| Infrastructure facilities             | 12        | 10   | 4            | 2    |
| Overall impression about program      | 17        | 6    | 3            | 2    |

### **Graphical Presentation:**

Dr. V. R, Ruikar,

Co-Ordinator, Women's Grievance Redressal Cell