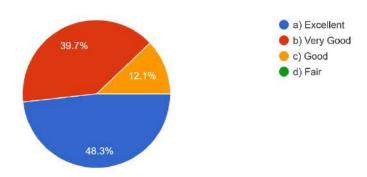

## Feedback Analysis:

## Feedback Analysis:

| Criteria                              | Excellent | Good | Satisfactory | Fair |
|---------------------------------------|-----------|------|--------------|------|
| Time Schedule                         | 16        | 6    | 4            | 2    |
| How program was organized             | 15        | 8    | 3            | 1    |
| Response of Students                  | 10        | 12   | 4            | 2    |
| Guest Lecture organized in every year | 18        | 8    | 2            | 0    |
| Use of audio visual tools             | 15        | 7    | 4            | 1    |
| Infrastructure facilities             | 12        | 10   | 4            | 2    |
| Overall impression about program      | 17        | 6    | 3            | 2    |

### **Graphical Presentation:**

Dr. V. R, Ruikar,

Co-Ordinator, Women's Grievance Redressal Cell