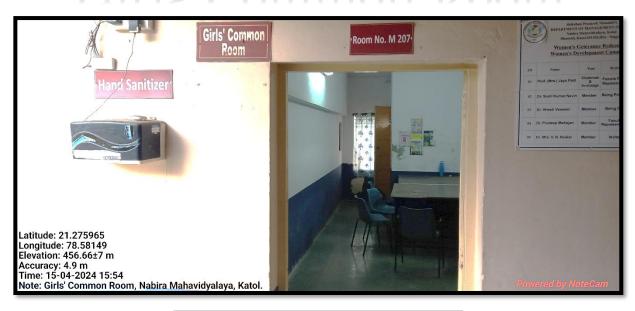

7.1.1

Measures initiated by the Institution for the promotion of gender equity during the year

# Specific facilities provided for women in terms of:

- A. Safety & Security
- B. Common Rooms for girls.
- C. Facilities dedicated to girl students & Ladies teachers.
- D. Girls Hostel
- E. Group discussions
- D. Counselling of students

# Safety & Security

# Security Guards at College Entrance & various places in the campus





# Safety & Security CCTV Surveillance





# CCTV surveillance in science labs, classrooms and corridors







# CCTV surveillance at various places in the campus





# CCTV surveillance & Notifications





## CCTV surveillance at Girls Hostel



# Central monitoring of CCTV surveillance live feed at Principal's Cabin



# Girls Hostel





# Girls Common Room





# Girls Bathroom on each floor of building







# Sanatory Pads dispenser & Incinerator





# Group Discussions on Gender Sensitization





# Counselling of students by teachers







## NABIRA MAHAVIDYALAYA, KATOL

Distt. Nagpur (M.S.) Pin - 441 302

Graduation & Post Graduation in Arts, Commerce, Science & Management

Phone: 07112 - 222004 / 222164 Fax: 07112-222004







Session

2023-24

# NABIRA MAHAVIDYALAYA, KATOL





Phone: 07112 - 222004 / 222164 Fax: 07112-222004

| Sr.<br>No. | Name of the Program                               | Female | Male |
|------------|---------------------------------------------------|--------|------|
| 1.         | Gender Audit of Teaching Staff<br>(Grant)         | 05     | 23   |
| 2.         | Gender Audit of Non-Teaching Staff<br>(Grant)