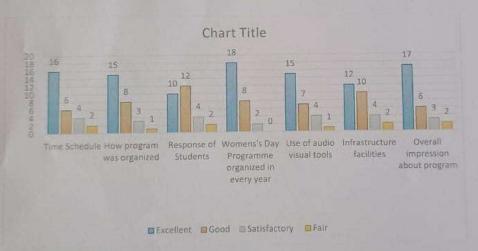

## Feedback Analysis:

| Criteria                              | Excellent | Good | Satisfactory | Fair |
|---------------------------------------|-----------|------|--------------|------|
| Time Schedule                         | 16        | 6    | 4            | 2    |
| How program was organized             | 15        | 8    | 3            | 1    |
| Response of Students                  | 10        | 12   | 4            | 2    |
| Guest Lecture organized in every year | 18        | 8    | 2            | 0    |
| Use of audio visual tools             | 15        | 7    | 4            | 1    |
| Infrastructure facilities             | 12        | 10   | 4            | 2    |
| Overall impression about program      | 17        | 6    | 3            | 2    |

### **Graphical Presentation:**

Dr. V. R, Ruikar,

Co-Ordinator, Women's Grievance Redressal Cell