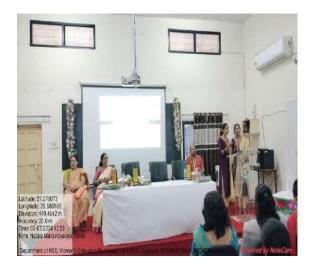

## **Geo- Tagged Photographs:**

### **Description of the program:**

Women's Grievance Redressal Cell & Life long learning & Extension Cell Organized Workshop on 25/08/2023 'Girls Health Issues, Remedies and Physical Fitness' The lecture was delivered by Dr. Tejsiha L. Jagdale. (Department of physical Education Nabira Mahavidyalaya, katol) The number of 153 Students and teaching staff were present for Workshop. Dr. Tejsiha L. Jagdale guided the students that Various diet plan, Benefits of Exercise & Yoga, Importance of Heath & Efficiency, Various Health issue of Girls Students,