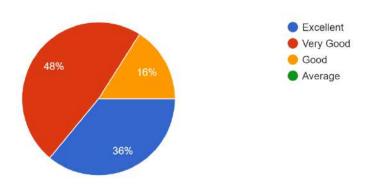

## Feedback Analysis:

| Criteria                              | Excellent | Good | Satisfactory | Fair |
|---------------------------------------|-----------|------|--------------|------|
| Time Schedule                         | 16        | 6    | 4            | 2    |
| How program was organized             | 15        | 8    | 3            | 1    |
| Response of Students                  | 10        | 12   | 4            | 2    |
| Guest Lecture organized in every year | 18        | 8    | 2            | 0    |
| Use of audio visual tools             | 15        | 7    | 4            | 1    |
| Infrastructure facilities             | 12        | 10   | 4            | 2    |
| Overall impression about program      | 17        | 6    | 3            | 2    |

### **Graphical Presentation:**

Dr. V. R, Ruikar,

Co-Ordinator, Women's Grievance Redressal Cell