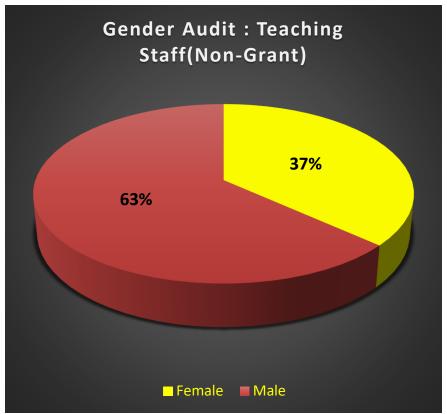

# NABIRA MAHAVIDYALAYA, KATOL

Phone: 07112 - 222004 / 222164 Fax: 07112-222004

| Sr.<br>No. | Name of the Program                               | Female | Male |
|------------|---------------------------------------------------|--------|------|
| 1.         | Gender Audit of Teaching Staff<br>(Grant)         | 05     | 23   |
| 2.         | Gender Audit of Non-Teaching Staff<br>(Grant)     | 02     | 27   |
| 3.         | Gender Audit of Teaching Staff<br>(Non-Grant)     | 11     | 19   |
| 4.         | Gender Audit of Non-Teaching Staff<br>(Non-Grant) | 02     | 13   |
| 5.         | Gender Audit Students<br>(Grant + Non-Grant)      | 1577   | 665  |
| 6.         | Gender Audit NCC Cadets                           | 17     | 36   |
| 7.         | Gender Audit NSS Students                         | 119    | 31   |

## **Graphical Representation of Gender Audit**

## Session 2023-24