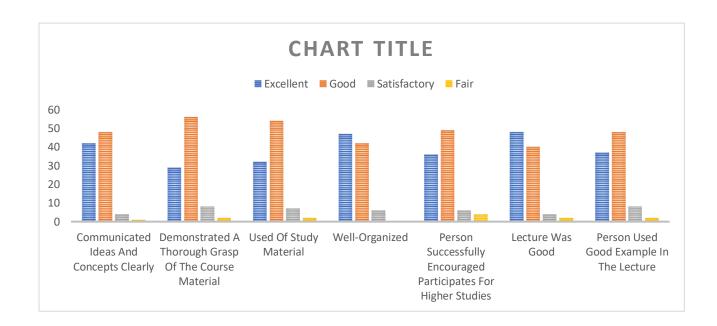

## Feedback Analysis:

| Criteria                              | Excellent | Good | Satisfactory | Fair |
|---------------------------------------|-----------|------|--------------|------|
| Time Schedule                         | 16        | 6    | 4            | 2    |
| How program was organized             | 15        | 8    | 3            | 1    |
| Response of Students                  | 10        | 12   | 4            | 2    |
| Guest Lecture organized in every year | 18        | 8    | 2            | 0    |
| Use of audio visual tools             | 15        | 7    | 4            | 1    |
| Infrastructure facilities             | 12        | 10   | 4            | 2    |
| Overall impression about program      | 17        | 6    | 3            | 2    |

### **Graphical Presentation:**

Dr. V. R, Ruikar,

Co-Ordinator, Women's Grievance Redressal Cell