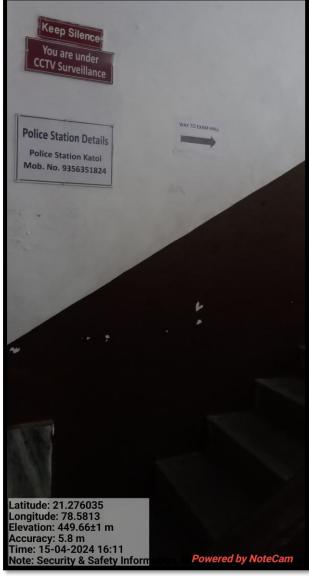

# Security Guards at College Entrance & various places in the campus

# Safety & Security CCTV Surveillance