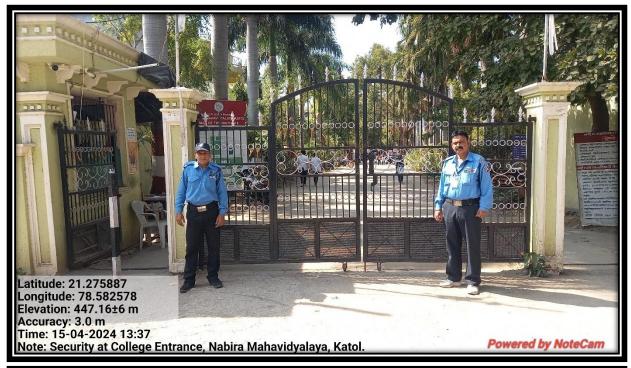

# Safety & Security

# Security Guards at College Entrance & various places in the campus