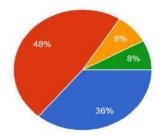

## Feedback Analysis:

| Criteria                              | Excellent | Good | Satisfactory | Fair |
|---------------------------------------|-----------|------|--------------|------|
| Time Schedule                         | 16        | 6    | 4            | 2    |
| How program was organized             | 15        | 8    | 3            | 1    |
| Response of Students                  | 10        | 12   | 4            | 2    |
| Guest Lecture organized in every year | 18        | 8    | 2            | 0    |
| Use of audio visual tools             | 15        | 7    | 4            | 1    |
| Infrastructure facilities             | 12        | 10   | 4            | 2    |
| Overall impression about program      | 17        | 6    | 3            | 2    |

### **Graphical Presentation:**

Dr. V. R, Ruikar,

Co-Ordinator, Women's Grievance Redressal Cell