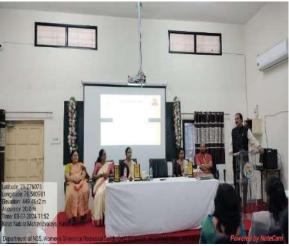

## **Geo- Tagged Photographs:**

### **Description of the program:**

Women's Grievance Redressal Cell & Life long learning & Extension Cell Organized Workshop on 25/08/2023 'Girls Health Issues, Remedies and Physical Fitness' The lecture was delivered by Dr. Tejsiha L. Jagdale. (Department of physical Education Nabira Mahavidyalaya, katol) The number of 153 Students and teaching staff were present for Workshop. Dr. Tejsiha L. Jagdale guided the students that Various diet plan, Benefits of Exercise & Yoga, Importance of Heath & Efficiency, Various Health issue of Girls Students,