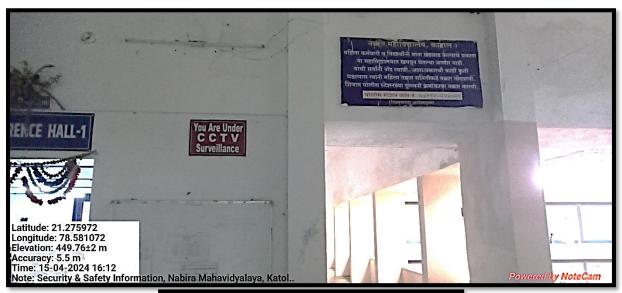

# Security Guards at College Entrance & various places in the campus

# Safety & Security CCTV Surveillance