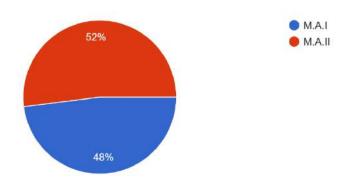

## **Graphical Representation of Gender Audit**

## Session 2023-24

# NABIRA MAHAVIDYALAYA, KATOL

Phone: 07112 - 222004 / 222164 Fax: 07112-222004

| Sr.<br>No. | Name of the Program                               | Female | Male |
|------------|---------------------------------------------------|--------|------|
| 1.         | Gender Audit of Teaching Staff<br>(Grant)         | 05     | 23   |
| 2.         | Gender Audit of Non-Teaching Staff<br>(Grant)     | 02     | 27   |
| 3.         | Gender Audit of Teaching Staff<br>(Non-Grant)     | 11     | 19   |
| 4.         | Gender Audit of Non-Teaching Staff<br>(Non-Grant) | 02     | 13   |
| 5.         | Gender Audit Students<br>(Grant + Non-Grant)      | 1577   | 665  |
| 6.         | Gender Audit NCC Cadets                           | 17     | 36   |
| 7.         | Gender Audit NSS Students                         | 119    | 31   |