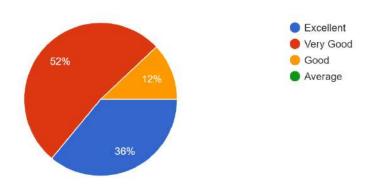

## Feedback Analysis:

| Criteria                              | Excellent | Good | Satisfactory | Fair |
|---------------------------------------|-----------|------|--------------|------|
| Time Schedule                         | 16        | 6    | 4            | 2    |
| How program was organized             | 15        | 8    | 3            | 1    |
| Response of Students                  | 10        | 12   | 4            | 2    |
| Guest Lecture organized in every year | 18        | 8    | 2            | 0    |
| Use of audio visual tools             | 15        | 7    | 4            | 1    |
| Infrastructure facilities             | 12        | 10   | 4            | 2    |
| Overall impression about program      | 17        | 6    | 3            | 2    |

### **Graphical Presentation:**

Dr. V. R, Ruikar,

Co-Ordinator, Women's Grievance Redressal Cell