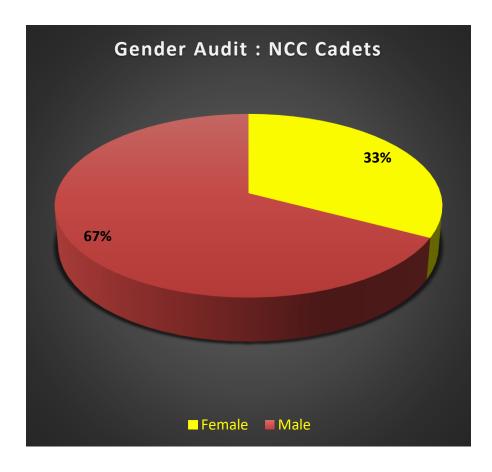

# NABIRA MAHAVIDYALAYA, KATOL

Phone: 07112 - 222004 / 222164 Fax: 07112-222004

| Sr.<br>No. | Name of the Program                               | Female | Male |
|------------|---------------------------------------------------|--------|------|
| 1.         | Gender Audit of Teaching Staff<br>(Grant)         | 05     | 23   |
| 2.         | Gender Audit of Non-Teaching Staff<br>(Grant)     | 02     | 27   |
| 3.         | Gender Audit of Teaching Staff<br>(Non-Grant)     | 11     | 19   |
| 4.         | Gender Audit of Non-Teaching Staff<br>(Non-Grant) | 02     | 13   |
| 5.         | Gender Audit Students<br>(Grant + Non-Grant)      | 1577   | 665  |
| 6.         | Gender Audit NCC Cadets                           | 17     | 36   |
| 7.         | Gender Audit NSS Students                         | 119    | 31   |