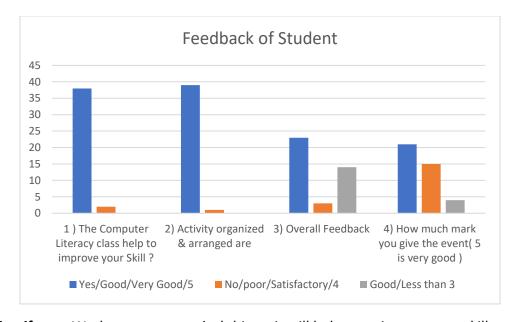

## Feedback Analysis:

## Feedback Analysis:

| Criteria                              | Excellent | Good | Satisfactory | Fair |
|---------------------------------------|-----------|------|--------------|------|
| Time Schedule                         | 16        | 6    | 4            | 2    |
| How program was organized             | 15        | 8    | 3            | 1    |
| Response of Students                  | 10        | 12   | 4            | 2    |
| Guest Lecture organized in every year | 18        | 8    | 2            | 0    |
| Use of audio visual tools             | 15        | 7    | 4            | 1    |
| Infrastructure facilities             | 12        | 10   | 4            | 2    |
| Overall impression about program      | 17        | 6    | 3            | 2    |

### **Graphical Presentation:**

Dr. V. R, Ruikar,

Co-Ordinator, Women's Grievance Redressal Cell