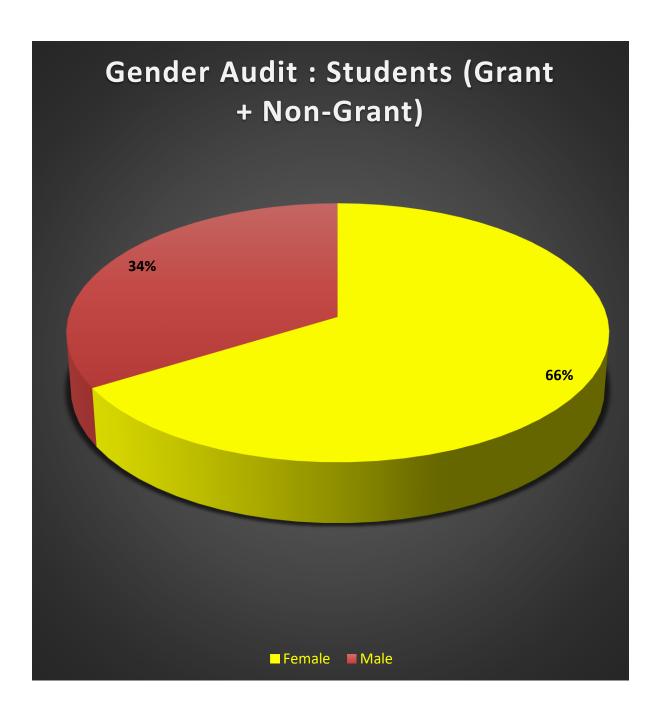

# NABIRA MAHAVIDYALAYA, KATOL

Phone: 07112 - 222004 / 222164 Fax: 07112-222004

| Sr.<br>No. | Name of the Program                               | Female | Male |
|------------|---------------------------------------------------|--------|------|
| 1.         | Gender Audit of Teaching Staff<br>(Grant)         | 05     | 23   |
| 2.         | Gender Audit of Non-Teaching Staff<br>(Grant)     | 02     | 27   |
| 3.         | Gender Audit of Teaching Staff<br>(Non-Grant)     | 11     | 19   |
| 4.         | Gender Audit of Non-Teaching Staff<br>(Non-Grant) | 02     | 13   |
| 5.         | Gender Audit Students<br>(Grant + Non-Grant)      | 1577   | 665  |
| 6.         | Gender Audit NCC Cadets                           | 17     | 36   |
| 7.         | Gender Audit NSS Students                         | 119    | 31   |

## **Graphical Representation of Gender Audit**

## Session 2023-24