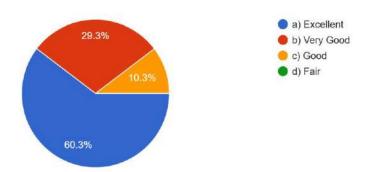

## Feedback Analysis:

## Feedback Analysis:

| Criteria                              | Excellent | Good | Satisfactory | Fair |
|---------------------------------------|-----------|------|--------------|------|
| Time Schedule                         | 16        | 6    | 4            | 2    |
| How program was organized             | 15        | 8    | 3            | 1    |
| Response of Students                  | 10        | 12   | 4            | 2    |
| Guest Lecture organized in every year | 18        | 8    | 2            | 0    |
| Use of audio visual tools             | 15        | 7    | 4            | 1    |
| Infrastructure facilities             | 12        | 10   | 4            | 2    |
| Overall impression about program      | 17        | 6    | 3            | 2    |

### **Graphical Presentation:**

Dr. V. R, Ruikar,

Co-Ordinator, Women's Grievance Redressal Cell