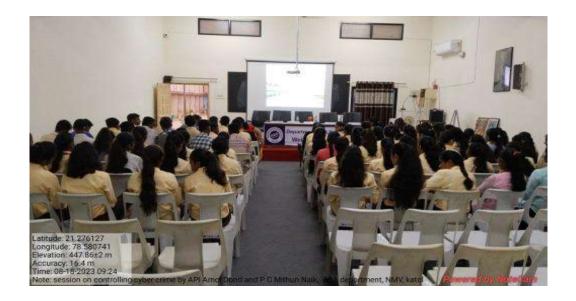

------------|
| 25 | DEVANSH<br>S.HIRUDKAR              | 55 | SAKSHI D. MANGAL           |    | 85 | MISS. NEHA N.<br>HAJARE    |
| 26 | DHANASHRI<br>SUDHAKAR NADEKAR      | 56 | SAKSHI BANDU DHAPKE        |    | 86 | MEGHA RAJENDRA<br>GIRADKAR |
| 27 | DHANSHRI<br>SHASHIKANT<br>SOMKUWAR | 57 | SAHIL SANJAY MESHRAM       |    | 87 | MARIA SHARFUDDIN           |
| 28 | DISHA MANOJ<br>KHEDKAR             | 58 | SAGAR SHANKARRAO GAIKWAD   |    | 88 | LUKESH GANESH<br>REWATKAR  |
| 29 | DIVYA RAJESH NASRE                 | 59 | RUTVIK JAYRAM HINGVE       | 89 |    | LINA DILIP BHASME          |
| 30 | DIYA HIWARAJ KOCHE                 | 60 | RUTUJA HARESHWARJI BASEWAR |    |    |                            |

MODICO-ordinator BBA Department N.M.M. Katol

#### Some Photographs of the event:





#### Feedback Analysis:

#### Feedback Analysis:

| Criteria                | Excellent | Good | Average | poor |
|-------------------------|-----------|------|---------|------|
| Time schedule           | 60        | 25   | 4       | 0    |
| resource person         | 80        | 8    | 1       | 0    |
| practical demonstration | 70        | 15   | 4       | 0    |
| hands on practice       | 60        | 15   | 10      | 4    |
| overall impression      | 85        | 3    | 1       | 0    |



MOD/Co-ordinator BBA Department N.M.V. Katol

**6 |** Page



### SHIKSHAN PRASARAK MANDAL'S NABIRA MAHAVIDYALAYA, KATOL.



#### Department of Commerce & An IQAC Initiative



Late. Bhikulalji Nabira 134th Birth Anniversary Workshop Series

#### TOPIC - HOW TO CRACK INTERVIEW



Resource Perso