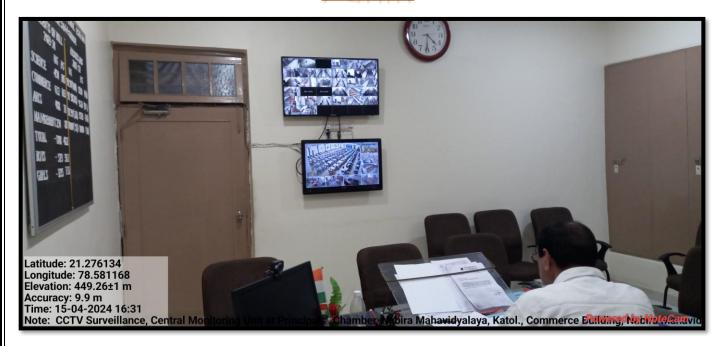

ional Values and Social Responsibilities

# 7.1.1

Measures initiated by the Institution for the promotion of gender equity during the year

# Specific facilities provided for women in terms of:

- A. Safety & Security
- B. Common Rooms for girls.
- C. Facilities dedicated to girl students & Ladies teachers.
- D. Girls Hostel
- E. Group discussions
- D. Counselling of students

# Safety & Security

# Security Guards at College Entrance & various places in the campus





# Safety & Security CCTV Surveillance





# CCTV surveillance in science labs, classrooms and corridors







# CCTV surveillance at various places in the campus





# CCTV surveillance & Notifications





## CCTV surveillance at Girls Hostel



# Central monitoring of CCTV surveillance live feed at Principal's Cabin



# Girls Hostel





# Girls Common Room





# Girls Bathroom on each floor of building







# Sanatory Pads dispenser & Incinerator





# Group Discussions on Gender Sensitization





# Counselling of students by teachers







## NABIRA MAHAVIDYALAYA, KATOL

Distt. Nagpur (M.S.) Pin - 441 302

Graduation & Post Graduation in Arts, Commerce, Science & Management

Phone: 07112 - 222004 / 222164 Fax: 07112-222004







Session

2023-24

# NABIRA MAHAVIDYALAYA, KATOL





Phone: 07112 - 222004 / 222164 Fax: 07112-222004

| Sr.<br>No. | Name of the Program                               | Female | Male |
|------------|---------------------------------------------------|--------|------|
| 1.         | Gender Audit of Teaching Staff<br>(Grant)         | 05     | 23   |
| 2.         | Gen