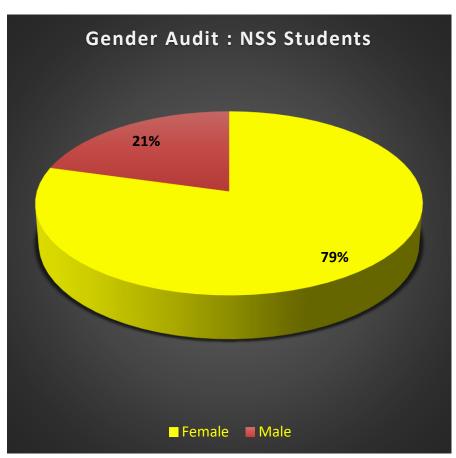

# NABIRA MAHAVIDYALAYA, KATOL

Phone: 07112 - 222004 / 222164 Fax: 07112-222004

| Sr.<br>No. | Name of the Program                               | Female | Male |
|------------|---------------------------------------------------|--------|------|
| 1.         | Gender Audit of Teaching Staff<br>(Grant)         | 05     | 23   |
| 2.         | Gender Audit of Non-Teaching Staff<br>(Grant)     | 02     | 27   |
| 3.         | Gender Audit of Teaching Staff<br>(Non-Grant)     | 11     | 19   |
| 4.         | Gender Audit of Non-Teaching Staff<br>(Non-Grant) | 02     | 13   |
| 5.         | Gender Audit Students<br>(Grant + Non-Grant)      | 1577   | 665  |
| 6.         | Gender Audit NCC Cadets                           | 17     | 36   |
| 7.         | Gender Audit NSS Students                         | 119    | 31   |