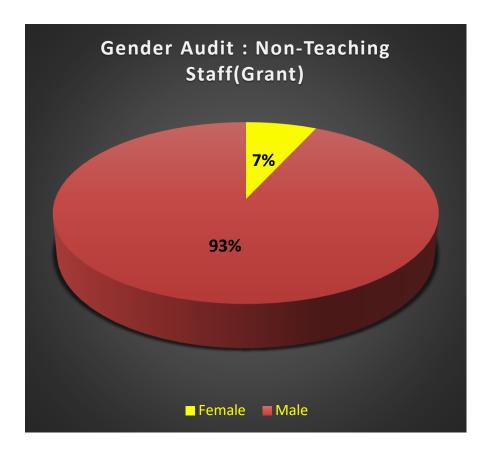

# NABIRA MAHAVIDYALAYA, KATOL

Phone: 07112 - 222004 / 222164 Fax: 07112-222004

| Sr.<br>No. | Name of the Program                               | Female | Male |
|------------|---------------------------------------------------|--------|------|
| 1.         | Gender Audit of Teaching Staff<br>(Grant)         | 05     | 23   |
| 2.         | Gender Audit of Non-Teaching Staff<br>(Grant)     | 02     | 27   |
| 3.         | Gender Audit of Teaching Staff<br>(Non-Grant)     | 11     | 19   |
| 4.         | Gender Audit of Non-Teaching Staff<br>(Non-Grant) | 02     | 13   |
| 5.         | Gender Audit Students<br>(Grant + Non-Grant)      | 1577   | 665  |
| 6.         | Gender Audit NCC Cadets                           | 17     | 36   |
| 7.         | Gender Audit NSS Students                         | 119    | 31   |