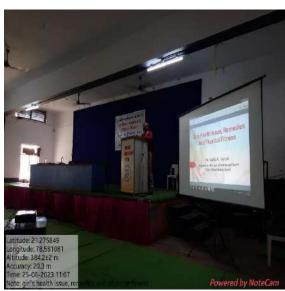

## **Geo- Tagged Photographs:**

# Shikshan Prasarak Mandal's NABIRA MAHAVIDYALAYA, KATOL

LIFELONG LEARNING AND EXTENSION CELL
WOMEN'S GRIEVANCE REDRESSAL CELL
NABIRA MAHAVIDYALAYA, KATOL

**ORGANIZES GUEST LECTURE** 

ON
GIRLS HEALTH ISSUES, REMEDIES AND PHYSICAL FITNESS

BY DR. TEJSIHA L. JAGDALE

**ASSISTANT DIRECTOR OF PHYSICAL EDUCATION & SPORTS** 

VENUE: STUDENT HALL, NABIRA MAHAVIDYALAYA, KATOL
DATE: 25 TH AUGUST 2023, FRIDAY
TIME: 10:30 A.M.

DR. S. K. Navin Principal, Nabira Mahavidyalaya, Katol

**Session** : 2023-24

Title : 'Girls Health Issues, Remedies and Physical Fitness'

Date : 25\08\2023.

**Number of Beneficiaries: 153** 