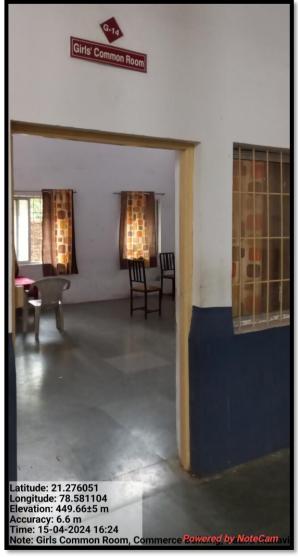

.1.1

Measures initiated by the Institution for the promotion of gender equity during the year

# Specific facilities provided for women in terms of:

- A. Safety & Security
- B. Common Rooms for girls.
- C. Facilities dedicated to girl students & Ladies teachers.
- D. Girls Hostel
- E. Group discussions
- D. Counselling of students

# Safety & Security

# Security Guards at College Entrance & various places in the campus





# Safety & Security CCTV Surveillance





# CCTV surveillance in science labs, classrooms and corridors







# CCTV surveillance at various places in the campus





# CCTV surveillance & Notifications





## CCTV surveillance at Girls Hostel



# Central monitoring of CCTV surveillance live feed at Principal's Cabin



# Girls Hostel





# Girls Common Room





# Girls Bathroom on each floor of building







# Sanatory Pads dispenser & Incinerator





# Group Discussions on Gender Sensitization





# Counselling of students by teachers







## NABIRA MAHAVIDYALAYA, KATOL

Distt. Nagpur (M.S.) Pin - 441 302

Graduation & Post Graduation in Arts, Commerce, Science & Management

Phone: 07112 - 222004 / 222164 Fax: 07112-222004







Session

2023-24

# NABIRA MAHAVIDYALAYA, KATOL





Phone: 07112 - 222004 / 222164 Fax: 07112-222004

| Sr.<br>No. | Name of the Program                               | Female | Male |
|------------|---------------------------------------------------|--------|------|
| 1.         | Gender Audit of Teaching Staff<br>(Grant)         | 05     | 23   |
| 2.         | Gender Audit of Non-Teaching Staff<br>(Grant)