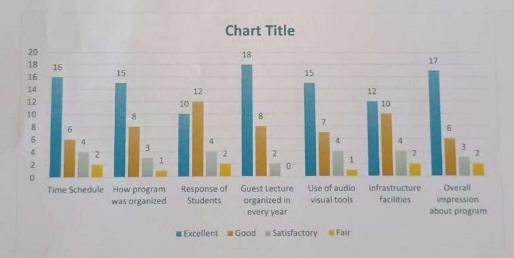

## Feedback Analysis:

| Criteria                              | Excellent | Good | Satisfactory | Fair |
|---------------------------------------|-----------|------|--------------|------|
| Time Schedule                         | 16        | 6    | 4            | 2    |
| How program was organized             | 15        | 8    | 3            | 1    |
| Response of Students                  | 10        | 12   | 4            | 2    |
| Guest Lecture organized in every year | 18        | 8    | 2            | 0    |
| Use of audio visual tools             | 15        | 7    | 4            | 1    |
| Infrastructure facilities             | 12        | 10   | 4            | 2    |
| Overall impression about program      | 17        | 6    | 3            | 2    |

### **Graphical Presentation:**

Dr. V. R, Ruikar,

Co-Ordinator, Women's Grievance Redressal Cell