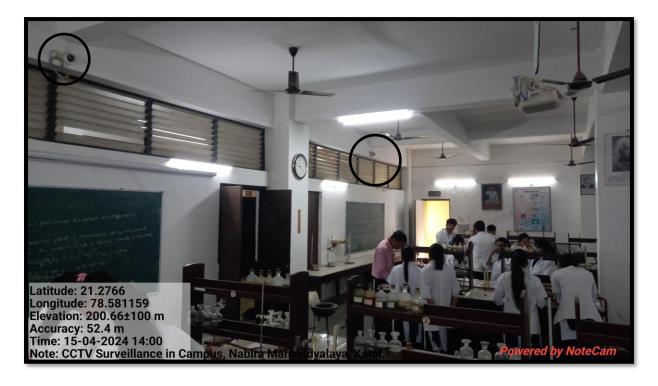

verified by IQAC and found correct.

DECLARATION

Hence this is certificate.

Dr. Punit Raut Co-Ordinator IQAC, NMV Katol

Dr. S. K. Navin

TODA

Principal Nabira Mahavidyalaya Katol, Dist. Nagpur.



# 7.1

# Institutional Values and Social Responsibilities

# 7.1.1

Measures initiated by the Institution for the promotion of gender equity during the year

# Specific facilities provided for women in terms of:

- A. Safety & Security
- B. Common Rooms for girls.
- C. Facilities dedicated to girl students & Ladies teachers.
- D. Girls Hostel
- E. Group discussions
- D. Counselling of students

# Safety & Security

# Security Guards at College Entrance & various places in the campus





# Safety & Security CCTV Surveillance





# CCTV surveillance in science labs, classrooms and corridors







# CCTV surveillance at various places in the campus





# CCTV surveillance & Notifications





## CCTV surveillance at Girls Hostel



# Central monitoring of CCTV surveillance live feed at Principal's Cabin



# Girls Hostel





# Girls Common Room





# Girls Bathroom on each floor of building







# Sanatory Pads dispenser & Incinerator





# Group Discussions on Gender Sensitization





# Counselling of students by teachers







## NABIRA MAHAVIDYALAYA, KATOL

Distt. Nagpur (M.S.) Pin - 441 302

Graduation & Post Graduation in Arts, Commerce, Science & Management

Phone: 07112 - 222004 / 222164 Fax: 07112-222004







Session

2023-24

# NABIRA MAHAVIDYALAYA, KATOL





Phone: 07112 - 222004 / 222164 Fax: 07112-222004

| Sr.<br>No. | Name of the Program