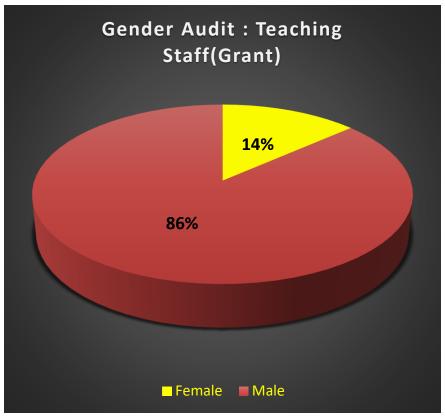

# NABIRA MAHAVIDYALAYA, KATOL

Phone: 07112 - 222004 / 222164 Fax: 07112-222004

| Sr.<br>No. | Name of the Program                               | Female | Male |
|------------|---------------------------------------------------|--------|------|
| 1.         | Gender Audit of Teaching Staff<br>(Grant)         | 05     | 23   |
| 2.         | Gender Audit of Non-Teaching Staff<br>(Grant)     | 02     | 27   |
| 3.         | Gender Audit of Teaching Staff<br>(Non-Grant)     | 11     | 19   |
| 4.         | Gender Audit of Non-Teaching Staff<br>(Non-Grant) | 02     | 13   |
| 5.         | Gender Audit Students<br>(Grant + Non-Grant)      | 1577   | 665  |
| 6.         | Gender Audit NCC Cadets                           | 17     | 36   |
| 7.         | Gender Audit NSS Students                         | 119    | 31   |

## **Graphical Representation of Gender Audit**

## Session 2023-24