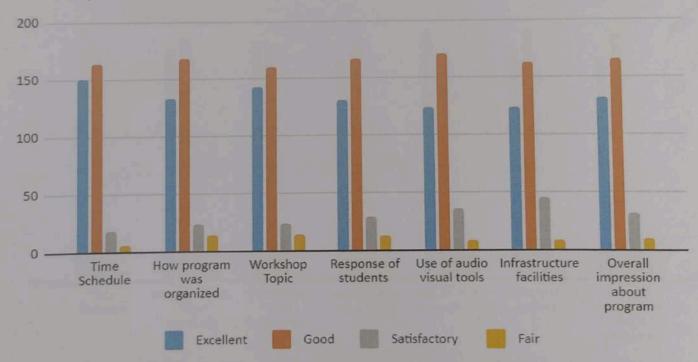

## Feedback Analysis:

| Criteria                              | Excellent | Good | Satisfactory | Fair |
|---------------------------------------|-----------|------|--------------|------|
| Time Schedule                         | 16        | 6    | 4            | 2    |
| How program was organized             | 15        | 8    | 3            | 1    |
| Response of Students                  | 10        | 12   | 4            | 2    |
| Guest Lecture organized in every year | 18        | 8    | 2            | 0    |
| Use of audio visual tools             | 15        | 7    | 4            | 1    |
| Infrastructure facilities             | 12        | 10   | 4            | 2    |
| Overall impression about program      | 17        | 6    | 3            | 2    |

### **Graphical Presentation:**

Dr. V. R, Ruikar,

Co-Ordinator, Women's Grievance Redressal Cell