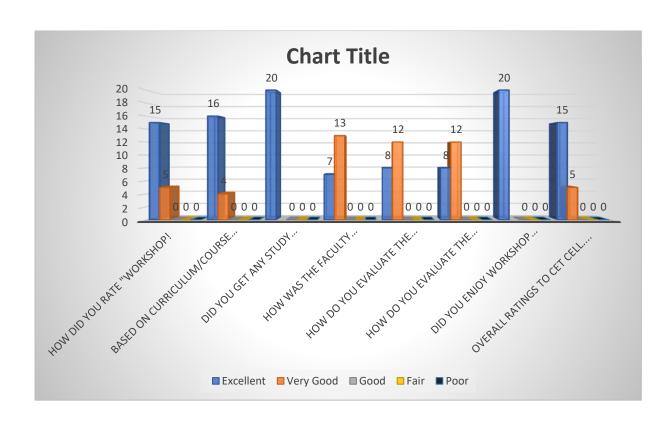

## Feedback Analysis:

| Criteria                              | Excellent | Good | Satisfactory | Fair |
|---------------------------------------|-----------|------|--------------|------|
| Time Schedule                         | 16        | 6    | 4            | 2    |
| How program was organized             | 15        | 8    | 3            | 1    |
| Response of Students                  | 10        | 12   | 4            | 2    |
| Guest Lecture organized in every year | 18        | 8    | 2            | 0    |
| Use of audio visual tools             | 15        | 7    | 4            | 1    |
| Infrastructure facilities             | 12        | 10   | 4            | 2    |
| Overall impression about program      | 17        | 6    | 3            | 2    |

### **Graphical Presentation:**

Dr. V. R, Ruikar,

Co-Ordinator, Women's Grievance Redressal Cell