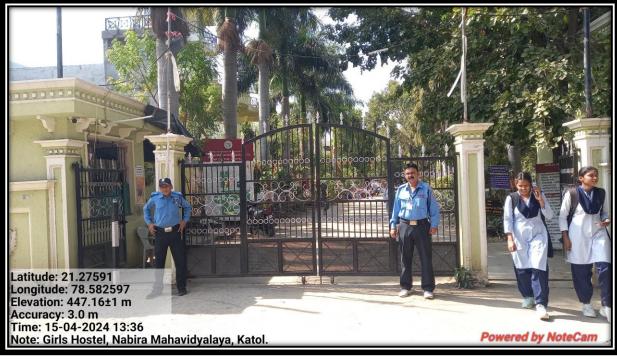

nformation, reports, true copies and numerical data etc. furnished in this file as supporting documents are verified by IQAC and found correct.

DECLARATION

Hence this is certificate.

Dr. Punit Raut Co-Ordinator IQAC, NMV Katol

Dr. S. K. Navin

TODA

Principal Nabira Mahavidyalaya Katol, Dist. Nagpur.



# 7.1

# Institutional Values and Social Responsibilities

# 7.1.1

Measures initiated by the Institution for the promotion of gender equity during the year

# Specific facilities provided for women in terms of:

- A. Safety & Security
- B. Common Rooms for girls.
- C. Facilities dedicated to girl students & Ladies teachers.
- D. Girls Hostel
- E. Group discussions
- D. Counselling of students

# Safety & Security

# Security Guards at College Entrance & various places in the campus





# Safety & Security CCTV Surveillance





# CCTV surveillance in science labs, classrooms and corridors







# CCTV surveillance at various places in the campus





# CCTV surveillance & Notifications





## CCTV surveillance at Girls Hostel



# Central monitoring of CCTV surveillance live feed at Principal's Cabin



# Girls Hostel





# Girls Common Room





# Girls Bathroom on each floor of building







# Sanatory Pads dispenser & Incinerator





# Group Discussions on Gender Sensitization





# Counselling of students by teachers







## NABIRA MAHAVIDYALAYA, KATOL

Distt. Nagpur (M.S.) Pin - 441 302

Graduation & Post Graduation in Arts, Commerce, Science & Management

Phone: 07112 - 222004 / 222164 Fax: 07112-222004







Session

2023-24

# NABIRA MAHAVIDYALAYA, KA