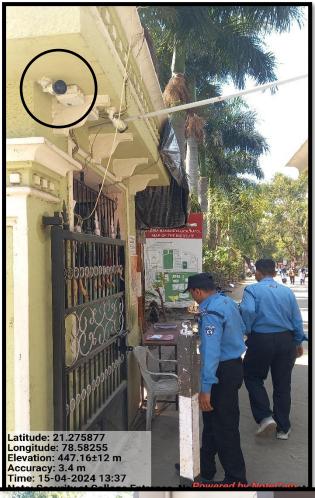

# Safety & Security CCTV Surveillance

# CCTV surveillance in science labs, classrooms and corridors

# CCTV surveillance at various places in the campus