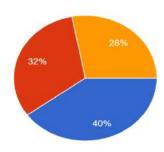

# NABIRA MAHAVIDYALAYA, KATOL

Phone: 07112 - 222004 / 222164 Fax: 07112-222004

| Sr.<br>No. | Name of the Program                               | Female | Male |
|------------|---------------------------------------------------|--------|------|
| 1.         | Gender Audit of Teaching Staff<br>(Grant)         | 05     | 23   |
| 2.         | Gender Audit of Non-Teaching Staff<br>(Grant)     | 02     | 27   |
| 3.         | Gender Audit of Teaching Staff<br>(Non-Grant)     | 11     | 19   |
| 4.         | Gender Audit of Non-Teaching Staff<br>(Non-Grant) | 02     | 13   |
| 5.         | Gender Audit Students<br>(Grant + Non-Grant)      | 1577   | 665  |
| 6.         | Gender Audit NCC Cadets                           | 17     | 36   |
| 7.         | Gender Audit NSS Students                         | 119    | 31   |

## **Graphical Representation of Gender Audit**

## Session 2023-24