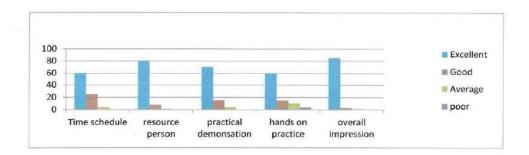

## Feedback Analysis:

## Feedback Analysis:

| Criteria                              | Excellent | Good | Satisfactory | Fair |
|---------------------------------------|-----------|------|--------------|------|
| Time Schedule                         | 16        | 6    | 4            | 2    |
| How program was organized             | 15        | 8    | 3            | 1    |
| Response of Students                  | 10        | 12   | 4            | 2    |
| Guest Lecture organized in every year | 18        | 8    | 2            | 0    |
| Use of audio visual tools             | 15        | 7    | 4            | 1    |
| Infrastructure facilities             | 12        | 10   | 4            | 2    |
| Overall impression about program      | 17        | 6    | 3            | 2    |

### **Graphical Presentation:**

Dr. V. R, Ruikar,

Co-Ordinator, Women's Grievance Redressal Cell