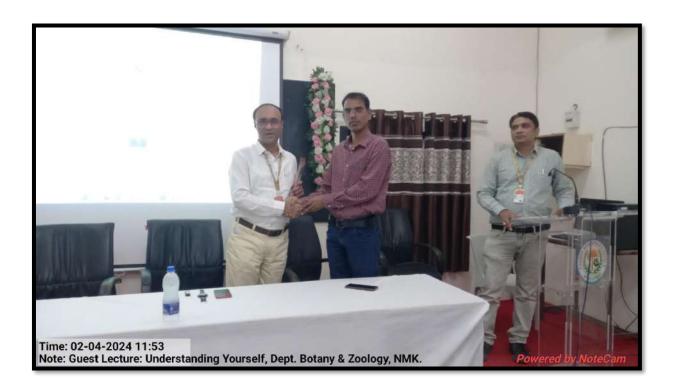

# Women's Grievance Redressal Cell, Internal (Staff) Grievances Redressal Cell & Lifelong Learning and Extension Cell

**Organizes** 

Guest Lecture on:

Gender Equality is a Human Right

Date: - 09 December 2023

Guest Speaker Adv. Vilas Kadu

**Session** : 2023-24

Title : "Gender Equality is a Human Right"

Date : 09\12\2023.

Number of Beneficiaries: 47

### **Description of the program:**

A Guest lecture was organized in the college on 09 December, 2023 in association with Women Grievance Redressal Cell, Internal (Staff) Redressal Cell, and Lifelong-Learning and Extension cell. On this occasion, Advocate vilas kadu, through his speech, gave a detailed description of the human rights act its various clauses in the society in a very simple language. He gave valuable guidance to the students about gender discrimination atrocities and related issues under the Human Rights Act. President of the program History Department Head Dr. R. R. Dhote also expressed his gratitude on this occasion for the successful organization of the program. S. K. Navin sir, Prof. Dr. R. P. Pathak, Dr. V. R. Ruikar, Prof. Harish Kinakar, Dr. Bharat Kadbe, & prof. V.R. Vanjari.