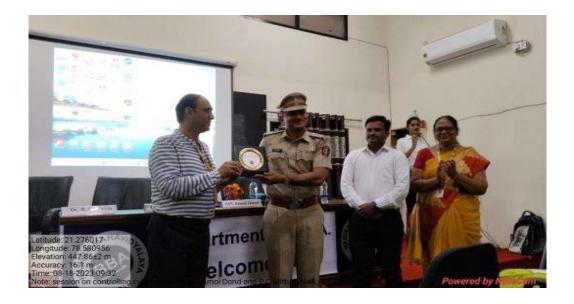

----------|
| 25 | DEVANSH<br>S.HIRUDKAR              | 55 | SAKSHI D. MANGAL           |    | 85 | MISS. NEHA N.<br>HAJARE    |
| 26 | DHANASHRI<br>SUDHAKAR NADEKAR      | 56 | SAKSHI BANDU DHAPKE        |    | 86 | MEGHA RAJENDRA<br>GIRADKAR |
| 27 | DHANSHRI<br>SHASHIKANT<br>SOMKUWAR | 57 | SAHIL SANJAY MESHRAM       |    | 87 | MARIA SHARFUDDIN           |
| 28 | DISHA MANOJ<br>KHEDKAR             | 58 | SAGAR SHANKARRAO GAIKWAD   |    | 88 | LUKESH GANESH<br>REWATKAR  |
| 29 | DIVYA RAJESH NASRE                 | 59 | RUTVIK JAYRAM HINGVE       | 89 |    | LINA DILIP BHASME          |
| 30 | DIYA HIWARAJ KOCHE                 | 60 | RUTUJA HARESHWARJI BASEWAR |    |    |                            |

MODICO-ordinator BBA Department N.M.M. Katol

#### Some Photographs of the event:





#### Feedback Analysis:

#### Feedback Analysis:

| Criteria                | Excellent | Good | Average | poor |
|-------------------------|-----------|------|---------|------|
| Time schedule           | 60        | 25   | 4       | 0    |
| resource person         | 80        | 8    | 1       | 0    |
| practical demonstration | 70        | 15   | 4       | 0    |
| hands on practice       | 60        | 15   | 10      | 4    |
| overall impression      | 85        | 3    | 1       | 0    |



MOD/Co-ordinator BBA Department N.M.V. Katol

**6 |** Page



### SHIKSHAN PRASARAK MANDAL'S NABIRA MAHAVIDYALAYA, KATOL.



#### Department of Commerce & An IQAC Initiative



Late. Bhikulalji Nabira 134th Birth Anniversary Workshop Series

#### TOPIC - HOW TO CRACK INTERVIEW



Resource Person