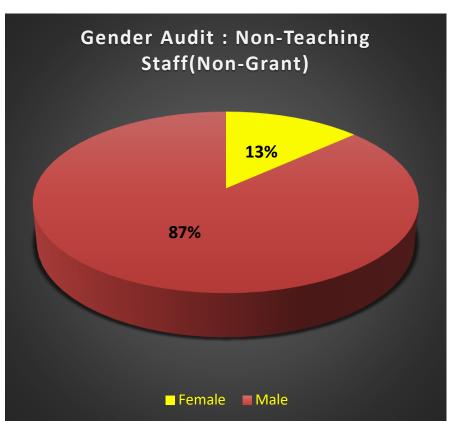

# NABIRA MAHAVIDYALAYA, KATOL

Phone: 07112 - 222004 / 222164 Fax: 07112-222004

| Sr.<br>No. | Name of the Program                               | Female | Male |
|------------|---------------------------------------------------|--------|------|
| 1.         | Gender Audit of Teaching Staff<br>(Grant)         | 05     | 23   |
| 2.         | Gender Audit of Non-Teaching Staff<br>(Grant)     | 02     | 27   |
| 3.         | Gender Audit of Teaching Staff<br>(Non-Grant)     | 11     | 19   |
| 4.         | Gender Audit of Non-Teaching Staff<br>(Non-Grant) | 02     | 13   |
| 5.         | Gender Audit Students<br>(Grant + Non-Grant)      | 1577   | 665  |
| 6.         | Gender Audit NCC Cadets                           | 17     | 36   |
| 7.         | Gender Audit NSS Students                         | 119    | 31   |