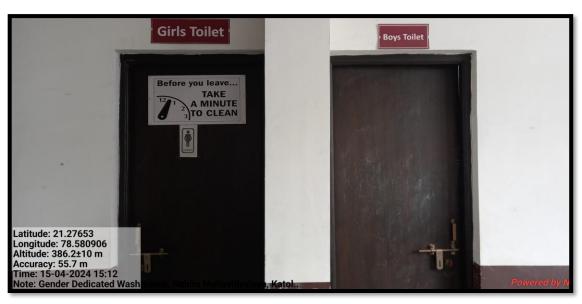

# Girls Bathroom on each floor of building

# Sanatory Pads dispenser & Incinerator