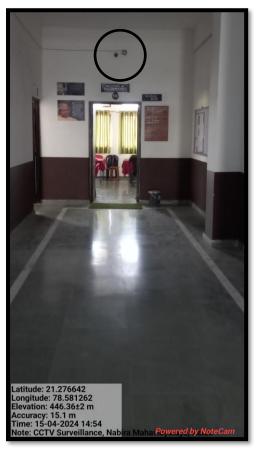

rified by IQAC and found correct.

DECLARATION

Hence this is certificate.

Dr. Punit Raut Co-Ordinator IQAC, NMV Katol

Dr. S. K. Navin

TODA

Principal Nabira Mahavidyalaya Katol, Dist. Nagpur.



# 7.1

# Institutional Values and Social Responsibilities

# 7.1.1

Measures initiated by the Institution for the promotion of gender equity during the year

# Specific facilities provided for women in terms of:

- A. Safety & Security
- B. Common Rooms for girls.
- C. Facilities dedicated to girl students & Ladies teachers.
- D. Girls Hostel
- E. Group discussions
- D. Counselling of students

# Safety & Security

# Security Guards at College Entrance & various places in the campus





# Safety & Security CCTV Surveillance





# CCTV surveillance in science labs, classrooms and corridors







# CCTV surveillance at various places in the campus





# CCTV surveillance & Notifications





## CCTV surveillance at Girls Hostel



# Central monitoring of CCTV surveillance live feed at Principal's Cabin



# Girls Hostel





# Girls Common Room





# Girls Bathroom on each floor of building







# Sanatory Pads dispenser & Incinerator





# Group Discussions on Gender Sensitization





# Counselling of students by teachers







## NABIRA MAHAVIDYALAYA, KATOL

Distt. Nagpur (M.S.) Pin - 441 302

Graduation & Post Graduation in Arts, Commerce, Science & Management

Phone: 07112 - 222004 / 222164 Fax: 07112-222004







Session

2023-24

# NABIRA MAHAVIDYALAYA, KATOL





Phone: 07112 - 222004 / 222164 Fax: 07112-222004

| Sr.<br>No. | Name of the Program