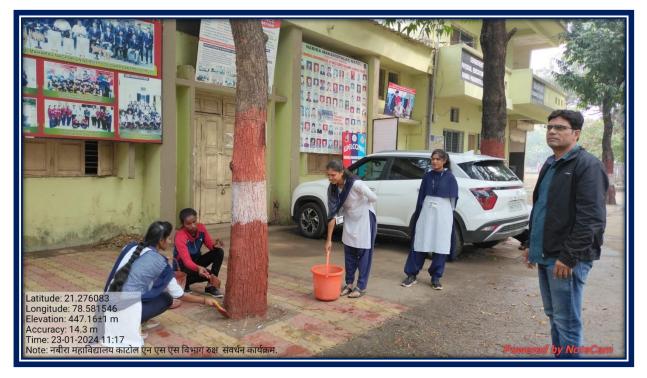

2024, in celebration of Republic Day, the NSS Department of Nabira Mahavidyalaya, Katol, launched a *Save Trees* campaign. As part of this initiative, NSS volunteers painted trees to raise awareness about the importance of tree conservation and environmental protection. In addition to this, the volunteers also cleaned the college surroundings, reinforcing the commitment to cleanliness and sustainability.

A total of 44 volunteers participated in the campaign, along with the guidance and support of Dr. Tejsiha Jagdale, Dr. Bharat Kadbe, and NSS Program Officer Prof. Amitkumar Khandekar. The campaign successfully promoted the message of environmental conservation and active participation in community service, making the Republic Day celebration meaningful and impactful for all involved.





#### NABIRA MAHAVIDYALAYA, KATOL Department OF NSS Program Attendance Sheet Session -2023-2024

| Name       | Nome Of Student      |                |              |
|------------|----------------------|----------------|--------------|
| Sr.        | Name Of Student      | Class          | Signature    |
| No.        | 1100011101 0 10010   | B-50.20        | H.R. bale    |
| $\bigcirc$ | Hemlate R. Kale      | /              |              |
| 2          | Purva S- Kharphar    | B-SG Hodys     | Stabel       |
| 3          | Mindel p. Asatlat    | B.A IING       | Asothere.    |
| (4)        | Puzza . R. Kharde    | Bromyster      | REP          |
| 3          | Riya Thak-fe         | BAJIYE         |              |
| 6          | Nisha Patil          | BAJIYE         | (i) pertil   |
|