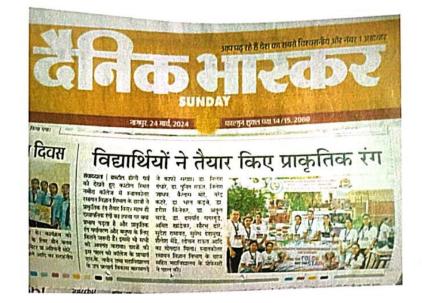

## **Best Practice Report**

- 1. **Title of the Practice:** An Eco-Friendly Holi Colour– A Green Initiative for Society and Entrepreneurship Program.
- 2. Objectives of the Practice:
  - To be aware of the hazards of colours available in the market which are prepared from hazardous chemicals.
  - To Promote students for the preparation of Eco-friendly colours for society.
  - To promote entrepreneurship ventures for the students.
- 3. The Context
- Due to the synthetic Holi colours significant number of people suffers from skin issues (dermatosis/ dermatitis), respiratory tract infection, or eye, including temporary blindness, conjunctivitis, corneal aberration and ocular damage.

#### 4. The Practice

- Students of M.Sc. Chemistry has prepared eco-friendly Holi colours from flowers and herbs.
- The project has been taken up not only as a green initiative but also as an entrepreneurship venture for the students, who will earn from its sale.
- Students are aware to society that the hazardous colours available in the market are prepared from hazardous chemicals.
- Students also requested the public to play an eco-friendly Holi by using colours made from flowers and herbs. Students gave different slogans such as "feel the colours not the stain".

#### 7. Notes (Optional)

There has always been an outcry towards ban on chemical colors being sold out at the peak time of festival of Holi. Despite all awareness initiatives the sale of such harmful colors has continue unabated. Taking serious view of the harmful effects of the chemicals on human skin, the Dept. of chemistry of the college decided to prepare eco-friendly holi colors and to demonstrate the procedure in front of M.Sc. students.