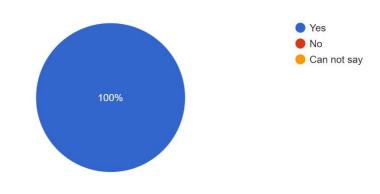

|          | 1                    | Bansod Sit                        | 60.     |

Date: 23/03/2024

## Feedback analysis:

1. Did you find the activity relevant to green initiative ? 38 responses



2. Quality of eco-friendly colors?

38 responses



3. How was the overall organization?

38 responses



News Article:



पुण्य 🗟 नगरी

# City Pulse

नबिरा महाविद्यालयामध्ये सेंद्रिय रंगाची निर्मिती



काटोल

नविरा महाविद्यालयामध्ये पदव्युतर रसायनशास्त्र विभागामार्फत् संद्रिय

रंगांची निर्मिती करण्यात आली. रासायनिक रंगांचे त्ववेवरील परिणाम व सेंद्रिय रंग पर्यावरण तसेच मानवासाठी किती पुरक आहे, या संदर्भात जनजागृती करून सेंद्रिय रंगांची विक्री महाविद्यालय परिसरात करण्यात आली. कार्यक्रमाचे उद्घाटन प्राचार्य डॉ. एस. के. नवीन व उपप्राचार्य डॉ. विकास बारसागडे यांच्या हस्ते करण्यात आले. यावेळी डॉ. नीलेश गंघारे, डॉ. पुनित राऊत, नीलेश जाघव, कैलास मोरे, नरेंद्र कटरे, डॉ. भारत कडवे, हरीश किनकर, डॉ. अतुल चरडे, डॉ. दमयंती घागरगुंडे, अमित खांडेकर, सौरभ ढोरे, सुदेश रामावत, सुमेघ देशमुख, शैलेश मेढे व ल