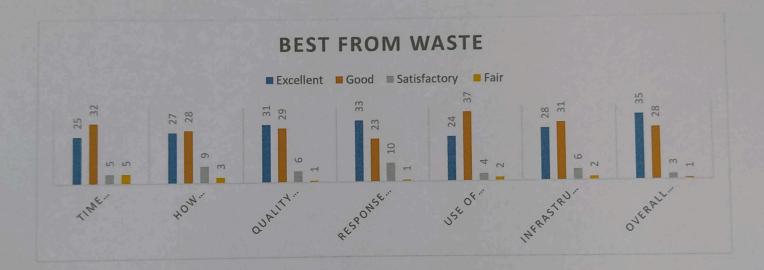

/2023

Dr. P. N. Raut

Place: Katol

## Feedback Analysis Along With Graphical Representation :

| Criteria                         | Excellent | Good | Satisfactory | Fair |
|----------------------------------|-----------|------|--------------|------|
| Time Schedule                    | 25        | 32   | 5            | 5    |
| How program was organized        | 27        | 28   | 9            | 3    |
| Quality of notebook              | 31        | 29   | 6            | 1    |
| Response of students             | 33        | 23   | 10           | 1    |
| Use of audio visual tools        | 24        | 37   | 4            | 2    |
| Infrastructure facilities        | 28        | 31   | 6            | 2    |
| Overall impression about program | 35        | 28   | 3            | 1    |



Kulle.

Dr. V. R. Ruikar Head, Dept. of Commerce, N.M.V.







## Shikshan Prasarak Mandal's NABIRA MAHAVIDYALAYA, KATOL

District-Nagpur (M.H.),Pin :- 441302 Graduation & Post Graduation in Arts,Commerce, Science & Management

> NCC DEPARTMENT Session 2022-23



| Name of the Program     | :- Cleanliness Drive            |
|-------------------------|---------------------------------|
| Date                    | :- 2 <sup>nd</sup> October 2023 |
| Number of Beneficiaries | :- 53                           |

On October 2<sup>nd</sup>, 2023, in celebration of Mahatma Gandhi Jayanti, the NCC cadets of Nabira Mahavidyalaya actively participated in a Cleanliness Drive. As part of this initiative, the cadets thoroughly cleaned the Mahavidyalaya premises and the playground, demonstrating their