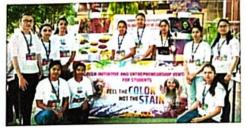

#### 4. The Practice

- Students of M.Sc. Chemistry has prepared eco-friendly Holi colours from flowers and herbs.
- The project has been taken up not only as a green initiative but also as an entrepreneurship venture for the students, who will earn from its sale.
- Students are aware to society that the hazardous colours available in the market are prepared from hazardous chemicals.
- Students also requested the public to play an eco-friendly Holi by using colours made from flowers and herbs. Students gave different slogans such as "feel the colours not the stain".

#### 5. Evidence of Success

- Peoples gain knowledge about the harmful effects of hazardous chemicals Holi colours.
- Students of M.Sc. Chemistry learned mastery over making eco-friendly colours.
- Students of M.Sc. Chemistry learn the knowledge Entrepreneurship venture from this program and earn some money from this program.