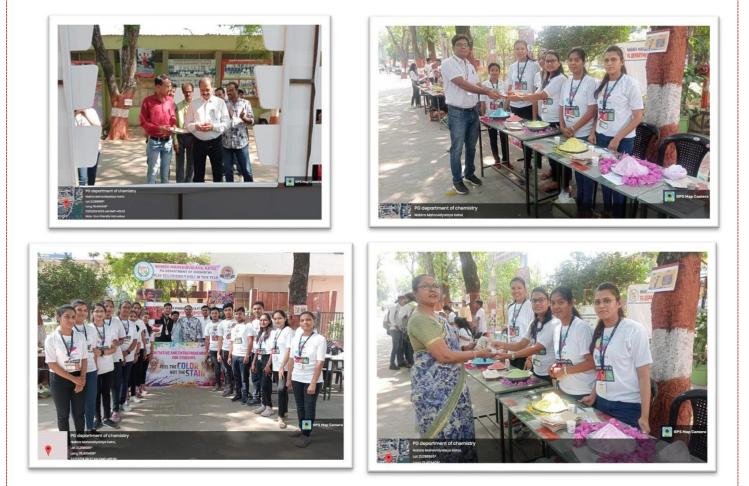

#### 6. Problems Encountered and Resources Required

- To prepare this kind of colours, petals of flowers were needed. The principal of college was given permission for collecting petal and flowers from college garden. He extended wholehearted support for the social cause.
- The petals of Rose, Marigold, Palash and Hibiscus were collected and stored. Beet Root was added.
- The petals were segregated, dried and grinded to prepare fine powder.

#### 7. Notes (Optional)

There has always been an outcry towards ban on chemical colors being sold out at the peak time of festival of Holi. Despite all awareness initiatives the sale of such harmful colors has continue unabated. Taking serious view of the harmful effects of the chemicals on human skin, the Dept. of chemistry of the college decided to prepare eco-friendly holi colors and to demonstrate the procedure in front of M.Sc. students.