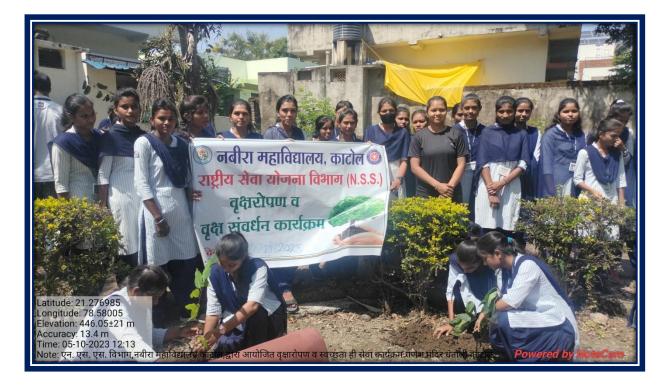

e premises of Ganesh Temple, Dhantoli, Katol. The event was a collaborative effort between the NCC, NSS, and the Botany Department, with the aim of promoting environmental conservation and maintaining cleanliness in public spaces.

The program saw the active participation of 69 volunteers, who engaged in planting trees and cleaning the temple surroundings. The event was graced by the presence of Principal Dr. S.K. Navin, along with Dr. Tejsiha Jagdale, Dr. R.R. Pathak, Dr. Vikas Barsagde, Dr. Bharat Kadbe, Dr. Punit Raut, Dr. Bipinchandra Kalbande, and NSS Program Officer Prof. Amitkumar Khandekar.

This initiative highlighted the institution's commitment to environmental sustainability and community service, encouraging students to contribute towards a greener and cleaner environment.





## Department OF NSS

#### Program Attendance Sheet

#### Session -2023-2024

| Sr.<br>No. | Name Of Student           | Class      | Signature    |
|------------|---------------------------|------------|--------------|
| 1          | Jay Romdos Tekam          | B.A zind   | Getekom.     |
| 2          | Peathamesh Bhumeshwar Gai |            | Ricikweed    |
| 3          | Saurabh A Mahant          | BATTY      | green,       |
| 4          | Diksha B. Wahane          | B.A 2 yay  | + Dohen      |
| 5          | chittashil 9. Tagae       | 13.A. 3rd  | Fagler       |
| 6          | Amispa J. waskhade        | B.A.T.     | Atu          |
| 7          | Nikita V. Chahan          | B.Cowsu    | Phothein     |
| 8          | Abhuy A. Trake            |            | HARKER.      |
| 9