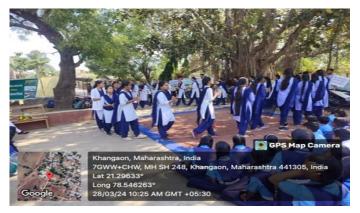

TIFICATE                                                                                     |  |  |
| This is to certify that                                                                         |  |  |
| Mr./Miss. Alyia T. S. Hysen Shah                                                                |  |  |
| Mr:/Miss. <u>Alyio T. S. Hysen Shah</u><br>of <u>IB.Sc. TT</u> has actively participated in the |  |  |
| event "Uttam Arogya sathi Swatch Pani Abhiyaan"                                                 |  |  |
| organized by Department of Microbiology and Biotechnology on 28/03/2024                         |  |  |
| Head Principal                                                                                  |  |  |

Geo-tagged photographs / Event wise pictures with caption.







#### Feedback with analysis along with graphical representation.



The activitiy organize by Department is releated to your curriculum <sup>36</sup> responses





How much mark you give the event ( 5 is very good) 35 responses



NE Shi only Head

Department of Microbiology & Biotechnology, Nabira Mahavidyalaya, Katol







#### Shikshan Prasarak Mandal's NABIRA MAHAVIDYALAYA, KATOL

District-Nagpur (M.H.), Pin :- 441302 Graduation & Post Graduation in Arts, Commerce, Science & Management

> NCC DEPARTMENT Session 2023-24



| Name of the Program     | :- Independence Day Program |
|-------------------------|-----------------------------|
| Date                    | :- 15 August 2023           |
| Number of Beneficiaries | :- 53                       |

On 15<sup>th</sup> August 202