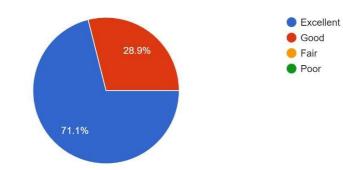

|          | 1                    | Bansod Sit                        | 60.     |

Date: 23/03/2024

## Feedback analysis:

1. Did you find the activity relevant to green initiative ? 38 responses



2. Quality of eco-friendly colors?

38 responses



3. How was the overall organization?

38 responses



News Article:



पुण्य 🗟 नगरी

# City Pulse

नबिरा महाविद्यालयामध्ये सेंद्रिय रंगाची निर्मिती



काटोल

नविरा महाविद्यालयामध्ये पदव्युतर रसायनशास्त्र विभागामार्फत् संद्रिय

रंगांची निर्मिती करण्यात आली. रासायनिक रंगांचे त्ववेवरील परिणाम व सेंद्रिय रंग पर्यावरण तसेच मानवासाठी किती पुरक आहे, या संदर्भात जनजागृती करून सेंद्रिय रंगांची विक्री महाविद्यालय परिसरात करण्यात आली. कार्यक्रमाचे उद्घाटन प्राचार्य डॉ. एस. के. नवीन व उपप्राचार्य डॉ. विकास बारसागडे यांच्या हस्ते करण्यात आले. यावेळी डॉ. नीलेश गंघारे, डॉ. पुनित राऊत, नीलेश जाघव, कैलास मोरे, नरेंद्र कटरे, डॉ. भारत कडवे, हरीश किनकर, डॉ. अतुल चरडे, डॉ. दमयंती घागरगुंडे, अमित खांडेकर, सौरभ ढोरे, सुदेश रामावत, सुमेघ देशमुख, शैलेश मेढे व लोवन राऊत यांची उपस्थिती होती. कार्यक्रमात पदय्युत्तर रसायनशास्त्र विभागातील विद्यार्थी व प्राष्ट्रापकर्णनी