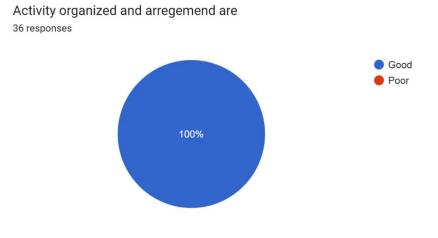

## **Best Practice Report**

- 1. **Title of the Practice:** An Eco-Friendly Holi Colour– A Green Initiative for Society and Entrepreneurship Program.
- 2. Objectives of the Practice:
  - To be aware of the hazards of colours available in the market which are prepared from hazardous chemicals.
  - To Promote students for the preparation of Eco-friendly colours for society.
  - To promote entrepreneurship ventures for the students.
- 3. The Context
- Due to the synthetic Holi colours significant number of people suffers from skin issues (dermatosis/ dermatitis), respiratory tract infection, or eye, including temporary blindness, conjunctivitis, corneal aberration and ocular damage.

#### 4. The Practice

- Students of M.Sc. Chemistry has prepared eco-friendly Holi colours from flowers and herbs.
- The project has been taken up not only as a green initiative but also as an entrepreneurship venture for the students, who will earn from its sale.
- Students are aware to society that the hazardous colours available in the market are prepared from hazardous chemicals.
- Students also requested the public to play an eco-friendly Holi by using colours made from flowers and herbs. Students gave different slogans such as "feel the colours not the stain".