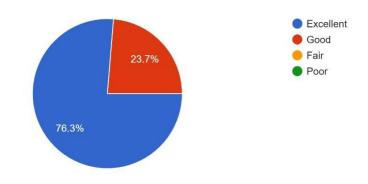

|          | 1                    | Bansod Sit                        | 60.     |

Date: 23/03/2024

## Feedback analysis:

1. Did you find the activity relevant to green initiative ? 38 responses



2. Quality of eco-friendly colors?

38 responses



3. How was the overall organization?

38 responses



News Article:



पुण्य 🗟 नगरी

# City Pulse

नबिरा महाविद्यालयामध्ये सेंद्रिय रंगाची निर्मिती



काटोल

नविरा महाविद्यालयामध्ये पदव्युतर रसायनशास्त्र विभागामार्फत् संद्रिय

रंगांची निर्मिती करण्यात आली. रासायनिक रंगांचे त्ववेवरील परिणाम व सेंद्रिय रंग पर्यावरण तसेच मानवासाठी किती पुरक आहे, या संदर्भात जनजागृती करून सेंद्रिय रंगांची विक्री महाविद्यालय परिसरात करण्यात आली. कार्यक्रमाचे उद्घाटन प्राचार्य डॉ. एस. के. नवीन व उपप्राचार्य डॉ. विकास बारसागडे यांच्या हस्ते करण्यात आले. यावेळी डॉ. नीलेश गंघारे, डॉ. पुनित राऊत, नीलेश जाघव, कैलास मोरे, नरेंद्र कटरे, डॉ. भारत कडवे, हरीश किनकर, डॉ. अतुल चरडे, डॉ. दमयंती घागरगुंडे, अमित खांडेकर, सौरभ ढोरे, सुदेश रामावत, सुमेघ देशमुख, शैलेश मेढे व लोवन राऊत यांची उपस्थिती होती. कार्यक्रमात पदय्युत्तर