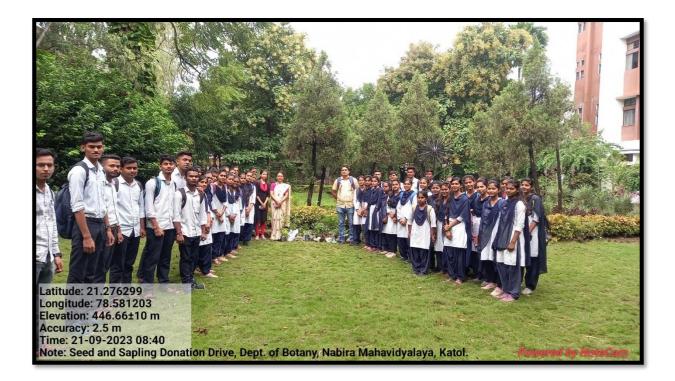

Sapling Donation Drive - 2024"

Date: 07 September, 2024.

Participant: Students of all faculties.

The Department of Botany as an IQAC initiative organized a Sapling Donation Drive program. Volunteers from all the college were tasked with collecting a various plant sapling from different varieties. The primary objective of this endeavor was to enhance plantation efforts in the surrounding areas. A total of 72 from various faculty students' volunteers actively participated in the program, contributing to its success. All the saplings collected were taken care at nursery of Botany Department and used for plantation drive by college.

Number of Beneficiaries: - 72 students of Science faculty.

albando

Dr. B. B. Kalbande Asst. Prof. & Head Department of Botany, Nabira Mahavidyalaya, Katol.





|     | -     | Sapling Donation                                      | n Page No<br>Date :                    |                                                                                                                                                                                                                                                                                                                                                                                                                                                                                                                                                                                                                                                                                                     |
|----