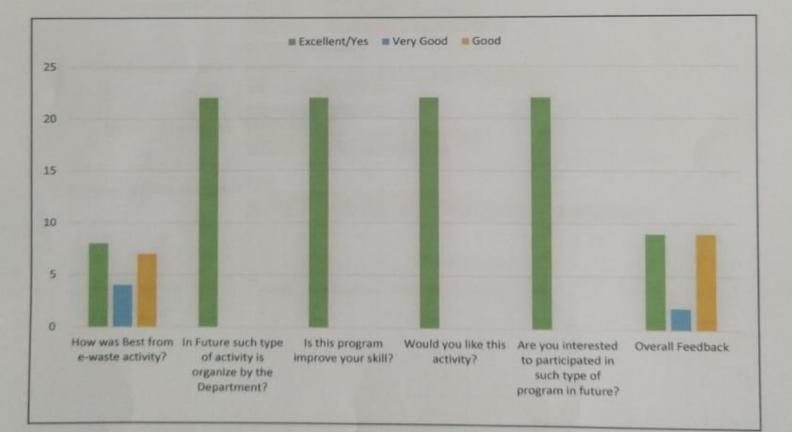

------------------------------------------------------------------------|---------------|-----------|------|
| How was Best from e-waste activity?                                         | 8             | 4         | 7    |
| In Future such type of activity is organize by the Department?              | 22            | 0         | 0    |
| Is this program improve your skill?                                         | 22            | 0         | 0    |
| Would you like this activity?                                               | 22            | 0         | 0    |
| Are you interested to<br>participated in such type of<br>program in future? | 22            | 0         | 0    |
| Overall Feedback                                                            | 9             | 2         | 9    |





rieao

Department of Computer Science Nabira Mahavidyaisya, Katos







### Shikshan Prasarak Mandal's NABIRA MAHAVIDYALAYA, KATOL

District-Nagpur (M.H.), Pin:- 441302 Graduation & Post Graduation in Arts, Commerce, Science & Management

> NCC DEPARTMENT Session 2023-24



| Name of the Program     | :- Republic Day Program          |
|-------------------------|----------------------------------|
| Date                    | :- 26 <sup>th</sup> January 2024 |
| Number of Beneficiaries | :- 53                            |

On the occasion of Republic Day, 26th January 2024, the NCC of Nabira Mahavidyalaya formed two troops for the ceremonial activities. At 7:30 A.M., Dr. Raju Deshmukh, President of Shikshan Prasarak Mandal (SPM), hoisted the Indian Flag. During the national anthem, the