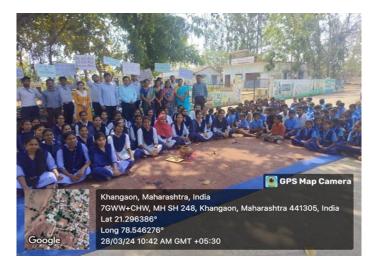

FICATE                                                                                     |  |  |
| This is to certify that                                                                         |  |  |
| Mr./Miss. Alyia T. S. Hysen Shah                                                                |  |  |
| Mr:/Miss. <u>Alyio T. S. Hysen Shah</u><br>of <u>IB.Sc. TT</u> has actively participated in the |  |  |
| event "Uttam Arogya sathi Swatch Pani Abhiyaan"                                                 |  |  |
| organized by Department of Microbiology and Biotechnology on 28/03/2024                         |  |  |
| Head Principal                                                                                  |  |  |

Geo-tagged photographs / Event wise pictures with caption.







#### Feedback with analysis along with graphical representation.



The activitiy organize by Department is releated to your curriculum <sup>36</sup> responses





How much mark you give the event ( 5 is very good) 35 responses



NE Shi only Head

Department of Microbiology & Biotechnology, Nabira Mahavidyalaya, Katol







#### Shikshan Prasarak Mandal's NABIRA MAHAVIDYALAYA, KATOL

District-Nagpur (M.H.), Pin :- 441302 Graduation & Post Graduation in Arts, Commerce, Science & Management

> NCC DEPARTMENT Session 2023-24



| Name of the Program     | :- Independence Day Program |
|-------------------------|-----------------------------|
| Date                    | :- 15 August 2023           |
| Number of Beneficiaries | :- 53                       |

On 15<sup>th</sup> August 2023,