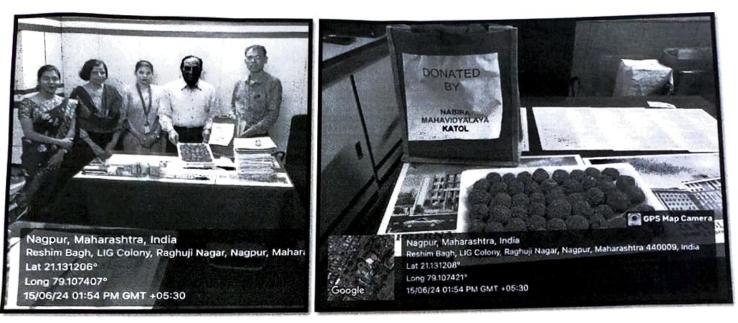

cts of climate change and promote sustainable practices.

#### Conclusion:

The collaboration between Nabira Mahavidyalaya Katol and Dr. S.C.Gulhane Prerna College of Commerce, Science & Art, Nagpur through this seed ball donation event highlights the importance of joint efforts in environmental conservation. The presence of key members from both institutions underscores the commitment to fostering a greener future. This initiative not only enhances the green cover but also serves as a learning experience for students, instilling in them the values of sustainability and environmental stewardship.

The Green and Energy Audit Cell of Nabira Mahavidyalaya Katol remains dedicated to continuing such initiatives, aiming for a more sustainable and eco-friendly future.

#### Activity photographs



Dr. S. K. Navin

Principal Nabira Mahavidyalaya Katol

alband

Dr. Bipinchandra B. Kalbande

Coordinator Green Audit Committee

Dr. Vikas G. Barsagade

Vice-Principal Nabira Mahavidyalaya Katol

Dr. Trupti Khedkar

Officer In-charge Memorandum of Understanding



# NABIRA MAHAVIDYALAYA, KATOL





# **Department Of National Service Scheme**

Organize

# **Tree Colouring and Beautification**

Date :- 23/01/2024

Time 10 : 00 am

Mr. Amitkumar Khandekar Program Officer Nabira Mahavidyalaya, Katol Dr. Sunilkumar Navin Principal Nabira Mahavidyalaya, Katol Dr. Tejsiha Jagdale Program Officer Nabira Mahavidyalaya, Katol







# NABIRA MAHAVIDYALAYA, KATOL

District-Nagpur (M.H.) Pin:- 441302 Graduation & Post Graduation in Arts, Commerce, Science & Management



**NSS DEPARTMENT** 

Session