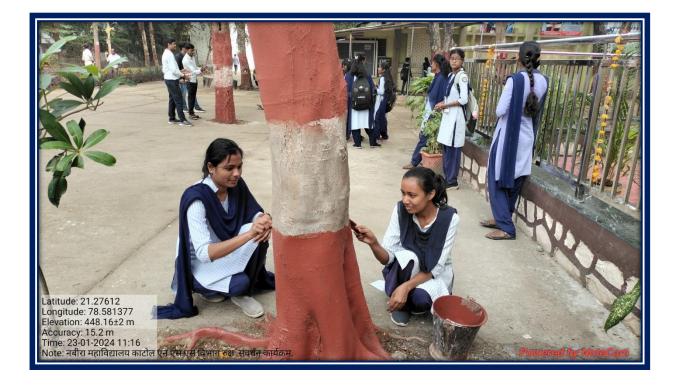

ry 2024, in celebration of Republic Day, the NSS Department of Nabira Mahavidyalaya, Katol, launched a *Save Trees* campaign. As part of this initiative, NSS volunteers painted trees to raise awareness about the importance of tree conservation and environmental protection. In addition to this, the volunteers also cleaned the college surroundings, reinforcing the commitment to cleanliness and sustainability.

A total of 44 volunteers participated in the campaign, along with the guidance and support of Dr. Tejsiha Jagdale, Dr. Bharat Kadbe, and NSS Program Officer Prof. Amitkumar Khandekar. The campaign successfully promoted the message of environmental conservation and active participation in community service, making the Republic Day celebration meaningful and impactful for all involved.





#### NABIRA MAHAVIDYALAYA, KATOL Department OF NSS Program Attendance Sheet Session -2023-2024

| Name       | Nome Of Student      |                |              |
|------------|----------------------|----------------|--------------|
| Sr.        | Name Of Student      | Class          | Signature    |
| No.        | 1100011101 0 10010   | B-50.20        | H.R. bale    |
| $\bigcirc$ | Hemlate R. Kale      | /              |              |
| 2          | Purva S- Kharphar    | B-SG Hodys     | Stabel       |
| 3          | Mindel p. Asatlat    | B.A IING       | Asothere.    |
| (4)        | Puzza . R. Kharde    | Bromyster      | REP          |
| 3          | Riya Thak-fe         | BAJIYE         |              |
| 6          | Nisha Patil          | BAJIYE         | (i) pertil   |