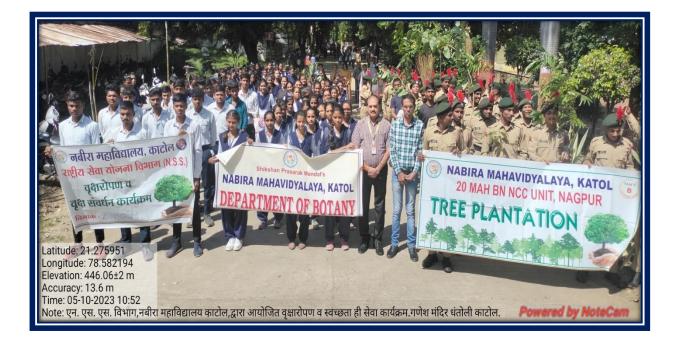

the premises of Ganesh Temple, Dhantoli, Katol. The event was a collaborative effort between the NCC, NSS, and the Botany Department, with the aim of promoting environmental conservation and maintaining cleanliness in public spaces.

The program saw the active participation of 69 volunteers, who engaged in planting trees and cleaning the temple surroundings. The event was graced by the presence of Principal Dr. S.K. Navin, along with Dr. Tejsiha Jagdale, Dr. R.R. Pathak, Dr. Vikas Barsagde, Dr. Bharat Kadbe, Dr. Punit Raut, Dr. Bipinchandra Kalbande, and NSS Program Officer Prof. Amitkumar Khandekar.

This initiative highlighted the institution's commitment to environmental sustainability and community service, encouraging students to contribute towards a greener and cleaner environment.





## Department OF NSS

#### Program Attendance Sheet

#### Session -2023-2024

| Sr.<br>No. | Name Of Student           | Class      | Signature    |
|------------|---------------------------|------------|--------------|
| 1          | Jay Romdos Tekam          | B.A zind   | Getekom.     |
| 2          | Peathamesh Bhumeshwar Gai |            | Ricikweed    |
| 3          | Saurabh A Mahant          | BATTY      | green,       |
| 4          | Diksha B. Wahane          | B.A 2 yay  | + Dohen      |
| 5          | chittashil 9. Tagae       | 13.A. 3rd  | Fagler       |
| 6          | Amispa J. waskhade        | B.A.T.     | Atu          |
| 7          | Nikita V. Chahan          | B.Cowsu    | Phothein     |
| 8          | Abhuy A. Trake            |            | HARKER.      |
| 9