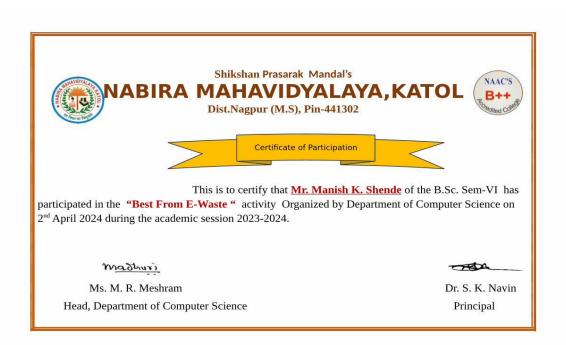

ar Dewase     | B.Sc.I | At.Ringnabodi           |
| 31. | Kajal Rajesh Katare       | B.Sc.I | At post Thanegoan       |
| 32. | Mahendra Rajendra Bhakte  | B.Sc.I | Sawargaon               |
| 33. | Mayur Rajendra Wadbudhe   | B.Sc.I | At Post-Narkhed         |
| 34. | Payal Sheshraoji Rewatkar | B.Sc.I | At Post-Narkhed         |
| 35. | Prachi Sandesh Padoliya   | B.Sc.I | At Post-Kachari Sawanga |
| 36. | Prapti Manoj Talekar      | B.Sc.I | Sawargaon               |
| 37. | Pratiksha P. Dandhare     | B.Sc.I | At Post-Narkhed         |
| 38. | Rani Imrat Kharpuriya     | B.Sc.I | At Post-Narkhed         |
| 39. | Rohani Arjun Rewatkar     | B.Sc.I | At Post-Kachari Sawanga |
| 40. | Ruchal Devendra Salam     | B.Sc.I | Sawargaon               |

Sample of the certificate (if given)



#### Geo-tagged photographs / Event wise pictures with caption.





### Feedback with analysis along with graphical representation

| Criteria                                                                    | Excellent/Yes | Very Good | Good |
|-----------------------------------------------------------------------------|---------------|-----------|------|
| How was Best from e-waste activity?                                         | 8             | 4         | 7    |
| In Future such type of activity is organize by the Department?              | 22            | 0         | 0    |
| Is this program improve your skill?                                         | 22            | 0         | 0    |
| Would you like this activity?                                               | 22