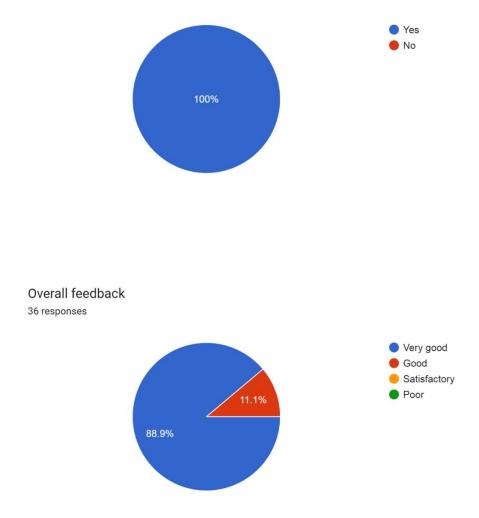

#### 5. Evidence of Success

- Peoples gain knowledge about the harmful effects of hazardous chemicals Holi colours.
- Students of M.Sc. Chemistry learned mastery over making eco-friendly colours.
- Students of M.Sc. Chemistry learn the knowledge Entrepreneurship venture from this program and earn some money from this program.

#### 7. Notes (Optional)

There has always been an outcry towards ban on chemical colors being sold out at the peak time of festival of Holi. Despite all awareness initiatives the sale of such harmful colors has continue unabated. Taking serious view of the harmful effects of the chemicals on human skin, the Dept. of chemistry of the college decided to prepare eco-friendly holi colors and to demonstrate the procedure in front of M.Sc. students.