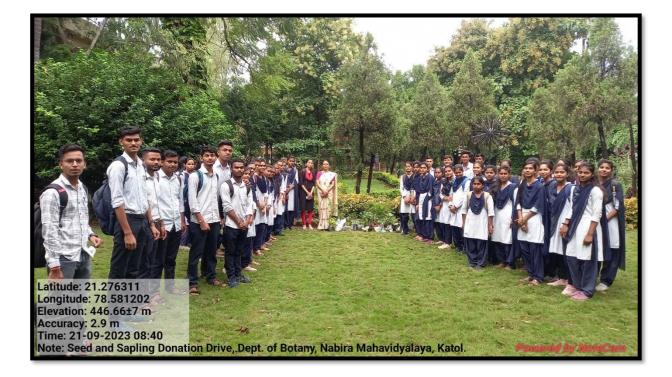

pling Donation Drive - 2024"

Date: 07 September, 2024.

Participant: Students of all faculties.

The Department of Botany as an IQAC initiative organized a Sapling Donation Drive program. Volunteers from all the college were tasked with collecting a various plant sapling from different varieties. The primary objective of this endeavor was to enhance plantation efforts in the surrounding areas. A total of 72 from various faculty students' volunteers actively participated in the program, contributing to its success. All the saplings collected were taken care at nursery of Botany Department and used for plantation drive by college.

Number of Beneficiaries: - 72 students of Science faculty.

albando

Dr. B. B. Kalbande Asst. Prof. & Head Department of Botany, Nabira Mahavidyalaya, Katol.





|     | -     | Sapling Donation                                      | n Page No<br>Date :                    |                                                                                                                                                                                                                                                                                                                                                                                                                                                                                                                                                                                                                                                                                                     |
|-----|