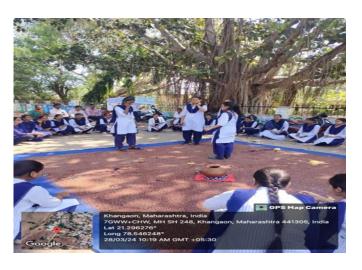

ERTIFICATE                                                                                     |  |  |
| This is to certify that                                                                         |  |  |
| Mr./Miss. Alyia T. S. Hysen Shah                                                                |  |  |
| Mr:/Miss. <u>Alyio T. S. Hysen Shah</u><br>of <u>IB.Sc. TT</u> has actively participated in the |  |  |
| event "Uttam Arogya sathi Swatch Pani Abhiyaan"                                                 |  |  |
| organized by Department of Microbiology and Biotechnology on 28/03/2024                         |  |  |
| Head Principal                                                                                  |  |  |

Geo-tagged photographs / Event wise pictures with caption.







#### Feedback with analysis along with graphical representation.



The activitiy organize by Department is releated to your curriculum <sup>36</sup> responses





How much mark you give the event ( 5 is very good) 35 responses



NE Shi only Head

Department of Microbiology & Biotechnology, Nabira Mahavidyalaya, Katol







#### Shikshan Prasarak Mandal's NABIRA MAHAVIDYALAYA, KATOL

District-Nagpur (M.H.), Pin :- 441302 Graduation & Post Graduation in Arts, Commerce, Science & Management

> NCC DEPARTMENT Session 2023-24



| Name of the Program     | :- Independence Day Program |
|-------------------------|-----------------------------|
| Date                    | :- 15 August 2023           |
| Number of Beneficiaries | :- 53                       |

On 15<sup>th</sup> August 2