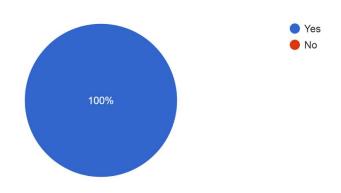

# Feedback with analysis along with graphical representation.

| Criteria                                                              | Excellent/Yes | Very Good | Good | Satisfactory |
|-----------------------------------------------------------------------|---------------|-----------|------|--------------|
| How was this activity?                                                | 4             | 3         | 3    |              |
| In Future such type of activity is organize by the Department?        | 10            |           |      |              |
| Is this program improve your skill?                                   | 10            |           |      |              |
| Would you like this activity?                                         | 10            |           |      | -            |
| Are you interested to participated in such type of program in future? | 10            |           | -    | -            |
| Overall Feedback                                                      | 3             | 2         | 5    | 1            |