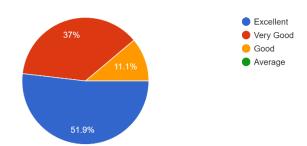

# Feedback with analysis along with graphical representation.

| Criteria                                                              | Excellent/Yes | Very Good | Good | Satisfactory |
|-----------------------------------------------------------------------|---------------|-----------|------|--------------|
| How was this activity?                                                | 4             | 3         | 3    |              |
| In Future such type of activity is organize by the Department?        | 10            |           |      |              |
| Is this program improve your skill?                                   | 10            |           |      |              |
| Would you like this activity?                                         | 10            |           |      | -            |
| Are you interested to participated in such type of program in future? | 10            |           | -    | -            |
| Overall Feedback                                                      | 3             | 2         | 5    | 1            |