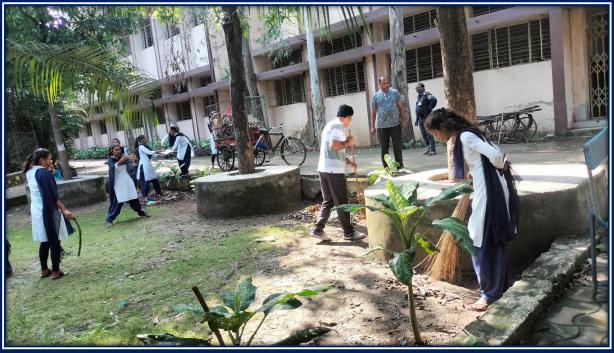

#### Geo-tagged photographs / Event wise pictures with caption

Fig.1 Group photo with ZP School No 05 Students after the presentation.

Fig. 2 B.Sc. III year Students giving presentation on Wordpad at ZP School No.05

Fig.3 Students of ZP School No.05 attended presentation