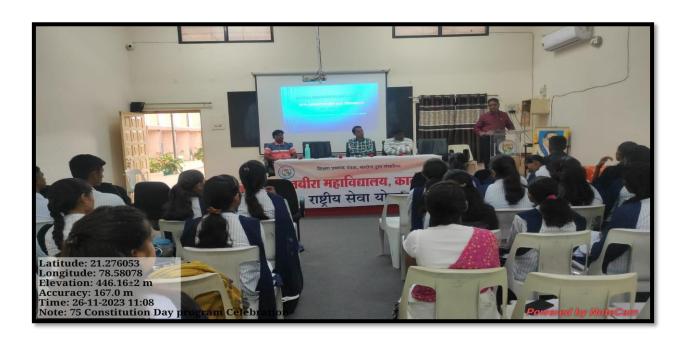

# Nabira Mahavidyalaya, Katol

International Human rights day

&

International anti-corruption day

DATE: - 09 Dec 2023

Organized by

Constitutional Obligation & Code of Conduct Sensitization
Cell

#### NOTICE

All the students, faculty and non-teaching staff of the senior college are informed that the Department of Political Science, Nabira College, Katol has organized a program on 'World Human Rights Day and International Anti-Corruption Day' on O9th December 2023 at 9.30 am on Saturday.

On this occasion Hon. Vilasji Kadu, Senior Advocate will guide. However, all students should take advantage of this

- Foncipal

Natire Maneridyala, Kirtel

Dated 09/12/2023

Venue AV ROOM

#### Constitutional Obligation and Code of Conduct Sensitization Cell Session: 2023-2024

Title: International Human Rights Day & International Anti-Corruption Day Program

Date: 09/12/2023

Number of beneficiaries: 68

**Objective:** 

1) Define Human Rights.

2) Recognise Basic Human Rights.

3) Appreciate the Importance of Human Rights.

4) Conceptualise a rights-based approach to Health.

**Speaker:** Adv Vilas Kadu (Senior advocate), Guest Lecture on International Human Rights Day & Anti-Corruption Day was celebrated on 09/12/2023 between 09.30 am. to 12.30 pm. Speaker gave extensive guidance on the topic of the program. Mr. Harishkumr Kinkar, Head, Department of Political Science, introduced the guest speaker. Inauguration was done by president of the program, Dr. R. R. Dhote, Head, Department of History. Compeering of the program was done by Dr. Bharat Kadbe and vote of thanks was proposed by Mr. Manish Lad.