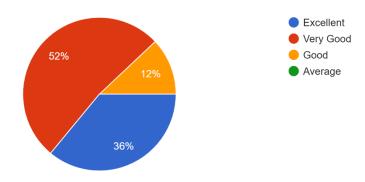

# Feedback with analysis along with graphical representation.

| Criteria                                                              | Excellent/Yes | Very Good | Good | Satisfactory |
|-----------------------------------------------------------------------|---------------|-----------|------|--------------|
| How was this activity?                                                | 4             | 3         | 3    |              |
| In Future such type of activity is organize by the Department?        | 10            |           |      |              |
| Is this program improve your skill?                                   | 10            |           |      |              |
| Would you like this activity?                                         | 10            |           |      | -            |
| Are you interested to participated in such type of program in future? | 10            |           | -    | -            |
| Overall Feedback                                                      | 3             | 2         | 5    | 1            |