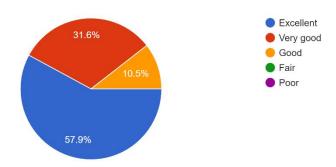

# Feedback with analysis along with graphical representation.

| Criteria                                                              | Excellent/Yes | Very Good | Good | Satisfactory |
|-----------------------------------------------------------------------|---------------|-----------|------|--------------|
| How was this activity?                                                | 4             | 3         | 3    |              |
| In Future such type of activity is organize by the Department?        | 10            |           |      |              |
| Is this program improve your skill?                                   | 10            |           |      |              |
| Would you like this activity?                                         | 10            |           |      | -            |
| Are you interested to participated in such type of program in future? | 10            |           | -    | -            |
| Overall Feedback                                                      | 3             | 2         | 5    | 1            |