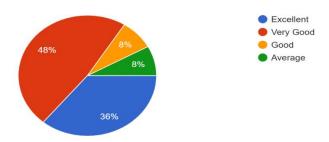

# Feedback with analysis along with graphical representation.

| Criteria                                                              | Excellent/Yes | Very Good | Good | Satisfactory |
|-----------------------------------------------------------------------|---------------|-----------|------|--------------|
| How was this activity?                                                | 4             | 3         | 3    |              |
| In Future such type of activity is organize by the Department?        | 10            |           |      |              |
| Is this program improve your skill?                                   | 10            |           |      |              |
| Would you like this activity?                                         | 10            |           |      | -            |
| Are you interested to participated in such type of program in future? | 10            |           | -    | -            |
| Overall Feedback                                                      | 3             | 2         | 5    | 1            |