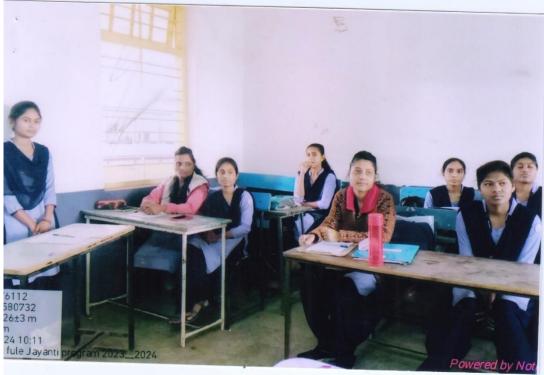

# Nabira Mahavidyalaya, Katol

International Human rights day

&

International anti-corruption day

DATE: - 09 Dec 2023

Organized by

Constitutional Obligation & Code of Conduct Sensitization
Cell

#### NOTICE

All the students, faculty and non-teaching staff of the senior college are informed that the Department of Political Science, Nabira College, Katol has organized a program on 'World Human Rights Day and International Anti-Corruption Day' on O9th December 2023 at 9.30 am on Saturday.

#### Constitutional Obligation and Code of Conduct Sensitization Cell Session: 2023-2024

Title: International Human Rights Day & International Anti-Corruption Day Program

Date: 09/12/2023

Number of beneficiaries: 68

**Objective:** 

1) Define Human Rights.

2) Recognise Basic Human Rights.

3) Appreciate the Importance of Human Rights.

4) Conceptualise a rights-based approach to Health.

**Speaker:** Adv Vilas Kadu (Senior advocate), Guest Lecture on International Human Rights Day & Anti-Corruption Day was celebrated on 09/12/2023 between 09.30 am. to 12.30 pm. Speaker gave extensive guidance on the topic of the program. Mr. Harishkumr Kinkar, Head, Department of Political Science, introduced the guest speaker. Inauguration was done by president of the program, Dr. R. R. Dhote, Head, Department of History. Compeering of the program was done by Dr. Bharat Kadbe and vote of thanks was proposed by Mr. Manish Lad.