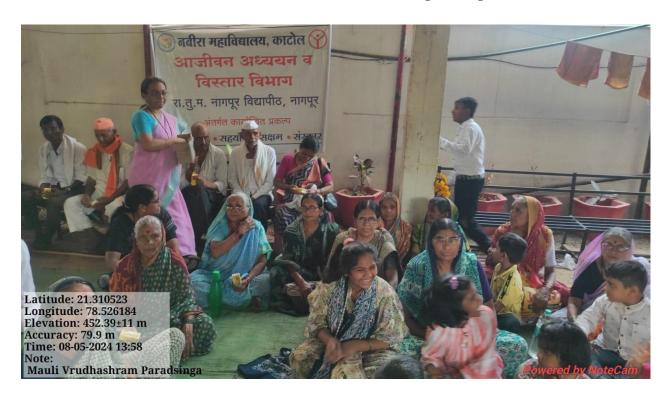

#### Geo-tagged photographs / Event wise pictures with caption

Fig.1 Group photo with ZP School No 05 Students after the presentation.

Fig. 2 B.Sc. III year Students giving presentation on Wordpad at ZP School No.05

Fig.3 Students of ZP School No.05 attended presentation