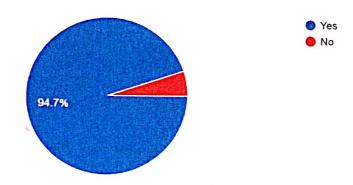

# Feedback with analysis along with graphical representation.

| Criteria                                                              | Excellent/Yes | Very Good | Good | Satisfactory |
|-----------------------------------------------------------------------|---------------|-----------|------|--------------|
| How was this activity?                                                | 4             | 3         | 3    |              |
| In Future such type of activity is organize by the Department?        | 10            |           |      |              |
| Is this program improve your skill?                                   | 10            |           |      |              |
| Would you like this activity?                                         | 10            |           |      | -            |
| Are you interested to participated in such type of program in future? | 10            |           | -    | -            |
| Overall Feedback                                                      | 3             | 2         | 5    | 1            |

#### **Graphical Representation**

Department of Computer Science Nabira Mahavidyaiaya, Katon