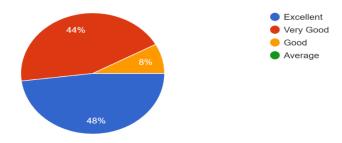

# Feedback with analysis along with graphical representation.

| Criteria                                                              | Excellent/Yes | Very Good | Good | Satisfactory |
|-----------------------------------------------------------------------|---------------|-----------|------|--------------|
| How was this activity?                                                | 4             | 3         | 3    |              |
| In Future such type of activity is organize by the Department?        | 10            |           |      |              |
| Is this program improve your skill?                                   | 10            |           |      |              |
| Would you like this activity?                                         | 10            |           |      | -            |
| Are you interested to participated in such type of program in future? | 10            |           | -    | -            |
| Overall Feedback                                                      | 3             | 2         | 5    | 1            |