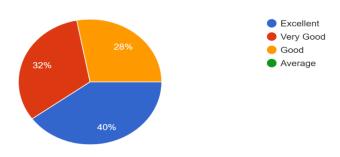

# Feedback with analysis along with graphical representation.

| Criteria                                                              | Excellent/Yes | Very Good | Good | Satisfactory |
|-----------------------------------------------------------------------|---------------|-----------|------|--------------|
| How was this activity?                                                | 4             | 3         | 3    |              |
| In Future such type of activity is organize by the Department?        | 10            |           |      |              |
| Is this program improve your skill?                                   | 10            |           |      |              |
| Would you like this activity?                                         | 10            |           |      | -            |
| Are you interested to participated in such type of program in future? | 10            |           | -    | -            |
| Overall Feedback                                                      | 3             | 2         | 5    | 1            |