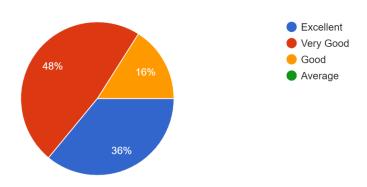

# Feedback with analysis along with graphical representation.

| Criteria                                                              | Excellent/Yes | Very Good | Good | Satisfactory |
|-----------------------------------------------------------------------|---------------|-----------|------|--------------|
| How was this activity?                                                | 4             | 3         | 3    |              |
| In Future such type of activity is organize by the Department?        | 10            |           |      |              |
| Is this program improve your skill?                                   | 10            |           |      |              |
| Would you like this activity?                                         | 10            |           |      | -            |
| Are you interested to participated in such type of program in future? | 10            |           | -    | -            |
| Overall Feedback                                                      | 3             | 2         | 5    | 1            |