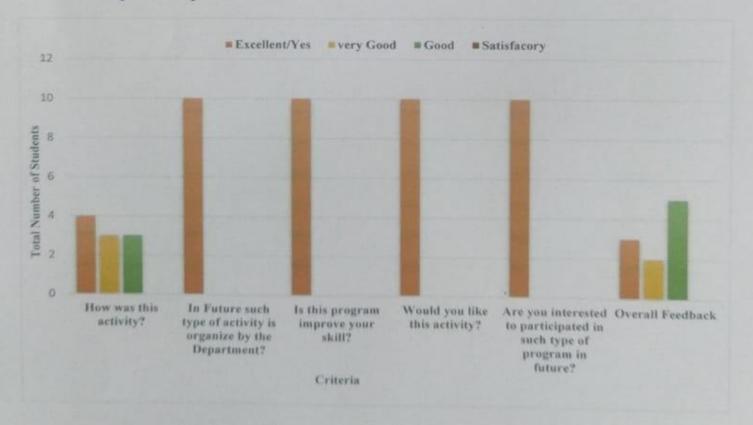

# Feedback with analysis along with graphical representation.

| Criteria                                                              | Excellent/Yes | Very Good | Good | Satisfactory |
|-----------------------------------------------------------------------|---------------|-----------|------|--------------|
| How was this activity?                                                | 4             | 3         | 3    |              |
| In Future such type of activity is organize by the Department?        | 10            |           |      |              |
| Is this program improve your skill?                                   | 10            |           |      |              |
| Would you like this activity?                                         | 10            |           |      | -            |
| Are you interested to participated in such type of program in future? | 10            |           | -    | -            |
| Overall Feedback                                                      | 3             | 2         | 5    | 1            |

#### **Graphical Representation**

Department of Computer Science Nabira Mahavidyaiaya, Katon