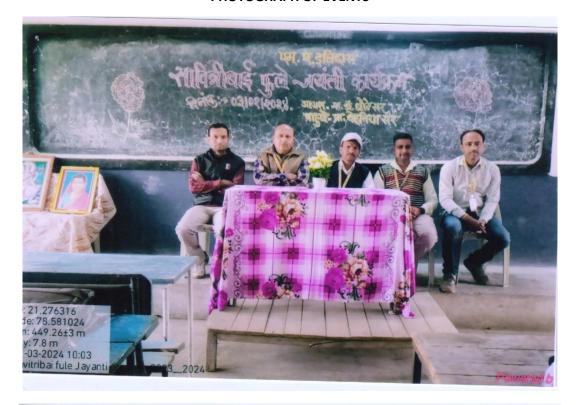

# Nabira Mahavidyalaya, Katol

International Human rights day

&

International anti-corruption day

DATE: - 09 Dec 2023

Organized by

Constitutional Obligation & Code of Conduct Sensitization
Cell

#### NOTICE

All the students, faculty and non-teaching staff of the senior college are informed that the Department of Political Science, Nabira College, Katol has organized a program on 'World Human Rights Day and International Anti-Corruption Day' on O9th December 2023 at 9.30 am on Saturday.

On this occasion Hon. Vilasji Kadu, Senior Advocate will guide. However, all students should take advantage of this

- Foncipal

Natire Maneridyala, Kirtel

Dated 09/12/2023

Venue AV ROOM

#### Constitutional Obligation and Code of Conduct Sensitization Cell Session: 2023-2024

Title: International Human Rights Day & International Anti-Corruption Day Program

Date: 09/12/2023

Number of beneficiaries: 68

**Objective:** 

1) Define Human Rights.

2) Recognise Basic Human Rights.

3) Appreciate the Importance of Human Rights.

4) Conceptualise a rights-based approach to Health.

**Speaker:** Adv Vilas Kadu (Senior advocate), Guest Lecture on International Human Rights Day & Anti-Corruption Day was celebrated on 09/12/2023 between 09.30 am. to 12.30 pm. Speaker gave extensive guidance on the topic of the program. Mr. Harishkumr Kinkar, Head, Department of Political Science, introduced the guest speaker. Inauguration was done by president of the program, Dr. R. R. Dhote, Head, Department of History. Compeering of the program was done by Dr. Bharat Kadbe and vote of thanks was proposed by Mr. Manish Lad.