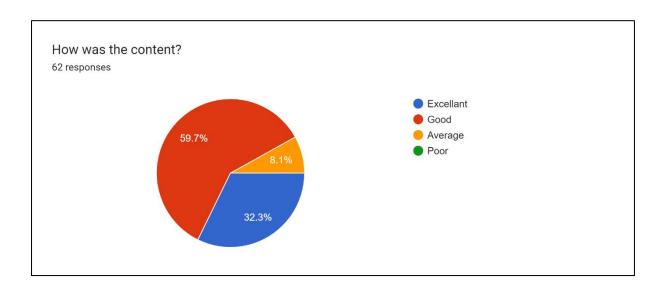

# Feedback with analysis along with graphical representation.

| Criteria                                                              | Excellent/Yes | Very Good | Good | Satisfactory |
|-----------------------------------------------------------------------|---------------|-----------|------|--------------|
| How was this activity?                                                | 4             | 3         | 3    |              |
| In Future such type of activity is organize by the Department?        | 10            |           |      |              |
| Is this program improve your skill?                                   | 10            |           |      |              |
| Would you like this activity?                                         | 10            |           |      | -            |
| Are you interested to participated in such type of program in future? | 10            |           | -    | -            |
| Overall Feedback                                                      | 3             | 2         | 5    | 1            |