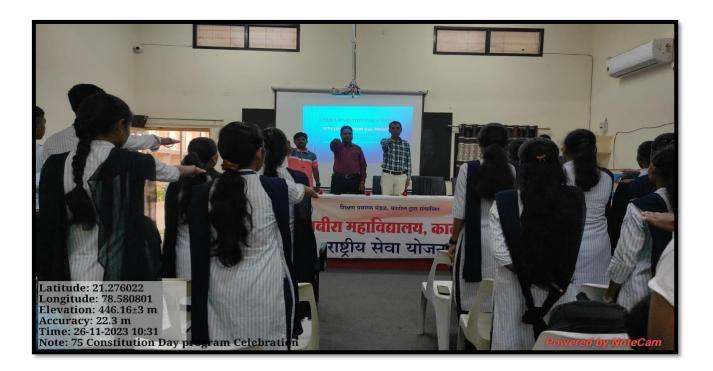

# Nabira Mahavidyalaya, Katol

International Human rights day

&

International anti-corruption day

DATE: - 09 Dec 2023

Organized by

Constitutional Obligation & Code of Conduct Sensitization
Cell

#### NOTICE

All the students, faculty and non-teaching staff of the senior college are informed that the Department of Political Science, Nabira College, Katol has organized a program on 'World Human Rights Day and International Anti-Corruption Day' on O9th December 2023 at 9.30 am on Saturday.

On this occasion Hon. Vilasji Kadu, Senior Advocate will guide. However, all students should take advantage of this

- Foncipal

Natire Maneridyala, Kirtel

Dated 09/12/2023

Venue AV ROOM

#### Constitutional Obligation and Code of Conduct Sensitization Cell Session: 2023-2024

Title: International Human Rights Day & International Anti-Corruption Day Program

Date: 09/12/2023

Number of beneficiaries: 68

**Objective:** 

1) Define Human Rights.

2) Recognise Basic Human Rights.

3) Appreciate the Importance of Human Rights.

4) Conceptualise a rights-based approach to Health.

**Speaker:** Adv Vilas Kadu (Senior advocate), Guest Lecture on International Human Rights Day & Anti-Corruption Day was celebrated on 09/12/2023 between 09.30 am. to 12.30 pm. Speaker gave extensive guidance on the topic of the program. Mr. Harishkumr Kinkar, Head, Department of Political Science, introduced the guest speaker. Inauguration was done by president of the program, Dr. R. R. Dhote, Head, Department of History. Compeering of the program was done by Dr. Bharat Kadbe and vote of thanks was proposed by Mr. Manish Lad.