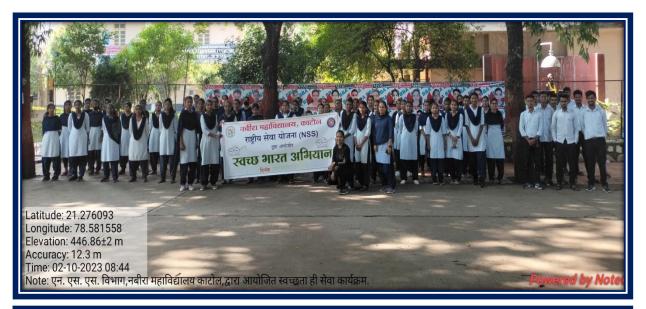

#### Geo-tagged photographs / Event wise pictures with caption

Fig.1 Group photo with ZP School No 05 Students after the presentation.

Fig. 2 B.Sc. III year Students giving presentation on Wordpad at ZP School No.05

Fig.3 Students of ZP School No.05 attended presentation