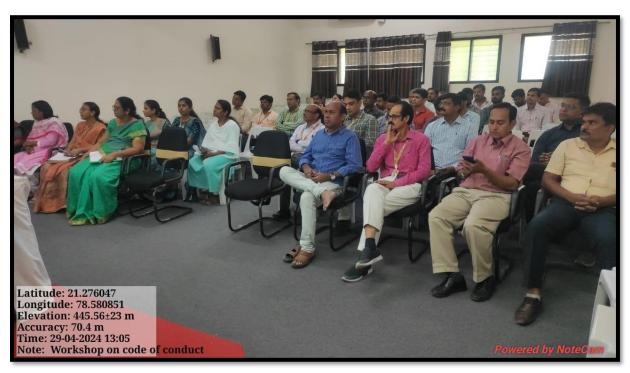

# Nabira Mahavidyalaya, Katol

International Human rights day

&

International anti-corruption day

DATE: - 09 Dec 2023

Organized by

Constitutional Obligation & Code of Conduct Sensitization
Cell

#### Constitutional Obligation and Code of Conduct Sensitization Cell Session: 2023-2024

Title: International Human Rights Day & International Anti-Corruption Day Program

Date: 09/12/2023

Number of beneficiaries: 68

**Objective:** 

1) Define Human Rights.

2) Recognise Basic Human Rights.

3) Appreciate the Importance of Human Rights.

4) Conceptualise a rights-based approach to Health.

**Speaker:** Adv Vilas Kadu (Senior advocate), Guest Lecture on International Human Rights Day & Anti-Corruption Day was celebrated on 09/12/2023 between 09.30 am. to 12.30 pm. Speaker gave extensive guidance on the topic of the program. Mr. Harishkumr Kinkar, Head, Department of Political Science, introduced the guest speaker. Inauguration was done by president of the program, Dr. R. R. Dhote, Head, Department of History. Compeering of the program was done by Dr. Bharat Kadbe and vote of thanks was proposed by Mr. Manish Lad.