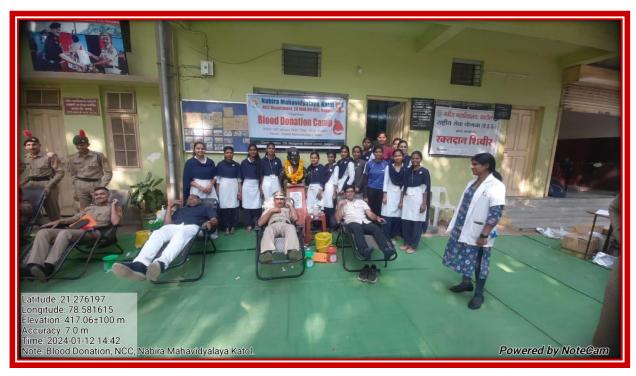

# **Department Of NCC**

Organize

# **Blood Donation Camp**

Date :- 12/01/2023

Time 9:30 am To 4:30 pm

Dr. Tejsiha Jagdale ANO Nabira Mahavidyalaya, Katol Dr. Sunilkumar Navin Principal Nabira Mahavidyalaya, Katol

# Shikshan Prasarak Mandal's NABIRA MAHAVIDYALAYA, KATOL

District-Nagpur (M.H.),Pin :- 441302 Graduation & Post Graduation in Arts, Commerce, Science & Management

> NCC DEPARTMENT Session 2023-24

Name of the Program :- **Blood Donation Camp** 