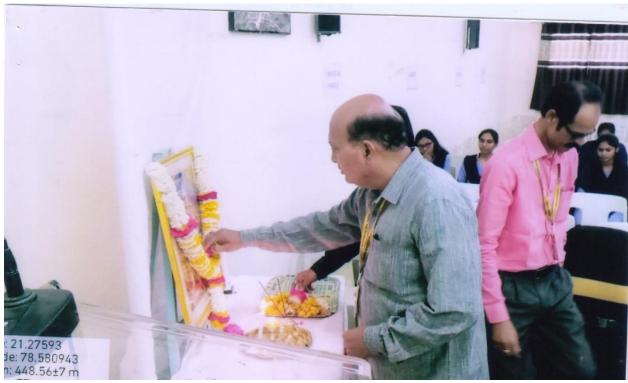

#### NOTICE

All the students, faculty and non-teaching staff of the senior college are informed that the Department of Political Science, Nabira College, Katol has organized a program on 'World Human Rights Day and International Anti-Corruption Day' on O9th December 2023 at 9.30 am on Saturday.

On this occasion Hon. Vilasji Kadu, Senior Advocate will guide. However, all students should take advantage of this

- Foncipal

Natire Maneridyala, Kirtel

Dated 09/12/2023

Venue AV ROOM

**Objective:** 

1) Define Human Rights.

2) Recognise Basic Human Rights.

3) Appreciate the Importance of Human Rights.

4) Conceptualise a rights-based approach to Health.

**Speaker:** Adv Vilas Kadu (Senior advocate), Guest Lecture on International Human Rights Day & Anti-Corruption Day was celebrated on 09/12/2023 between 09.30 am. to 12.30 pm. Speaker gave extensive guidance on the topic of the program. Mr. Harishkumr Kinkar, Head, Department of Political Science, introduced the guest speaker. Inauguration was done by president of the program, Dr. R. R. Dhote, Head, Department of History. Compeering of the program was done by Dr. Bharat Kadbe and vote of thanks was proposed by Mr. Manish Lad.