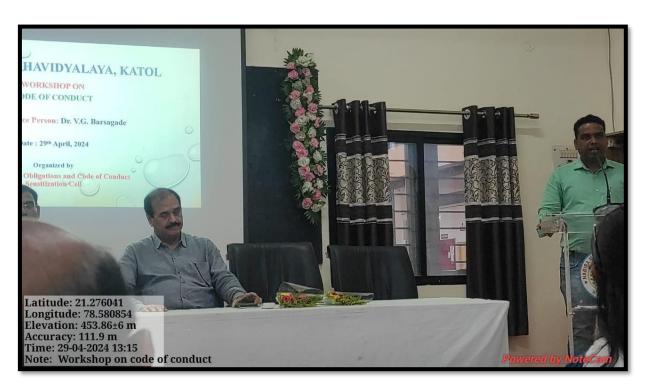

# Nabira Mahavidyalaya, Katol

International Human rights day

&

International anti-corruption day

DATE: - 09 Dec 2023

Organized by

Constitutional Obligation & Code of Conduct Sensitization
Cell

#### Constitutional Obligation and Code of Conduct Sensitization Cell Session: 2023-2024

Title: International Human Rights Day & International Anti-Corruption Day Program

Date: 09/12/2023

Number of beneficiaries: 68

**Objective:** 

1) Define Human Rights.

2) Recognise Basic Human Rights.

3) Appreciate the Importance of Human Rights.

4) Conceptualise a rights-based approach to Health.

**Speaker:** Adv Vilas Kadu (Senior advocate), Guest Lecture on International Human Rights Day & Anti-Corruption Day was celebrated on 09/12/2023 between 09.30 am. to 12.30 pm. Speaker gave extensive guidance on the topic of the program. Mr. Harishkumr Kinkar, Head, Department of Political Science, introduced the guest speaker. Inauguration was done by president of the program, Dr. R. R. Dhote, Head, Department of History. Compeering of the program was done by Dr. Bharat Kadbe and vote of thanks was proposed by Mr. Manish Lad.