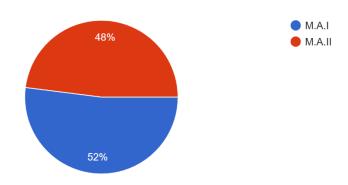

# Feedback with analysis along with graphical representation.

| Criteria                                                              | Excellent/Yes | Very Good | Good | Satisfactory |
|-----------------------------------------------------------------------|---------------|-----------|------|--------------|
| How was this activity?                                                | 4             | 3         | 3    |              |
| In Future such type of activity is organize by the Department?        | 10            |           |      |              |
| Is this program improve your skill?                                   | 10            |           |      |              |
| Would you like this activity?                                         | 10            |           |      | -            |
| Are you interested to participated in such type of program in future? | 10            |           | -    | -            |
| Overall Feedback                                                      | 3             | 2         | 5    | 1            |