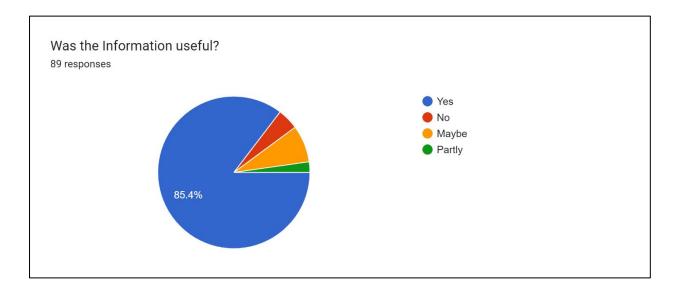

# Feedback with analysis along with graphical representation.

| Criteria                                                              | Excellent/Yes | Very Good | Good | Satisfactory |
|-----------------------------------------------------------------------|---------------|-----------|------|--------------|
| How was this activity?                                                | 4             | 3         | 3    |              |
| In Future such type of activity is organize by the Department?        | 10            |           |      |              |
| Is this program improve your skill?                                   | 10            |           |      |              |
| Would you like this activity?                                         | 10            |           |      | -            |
| Are you interested to participated in such type of program in future? | 10            |           | -    | -            |
| Overall Feedback                                                      | 3             | 2         | 5    | 1            |