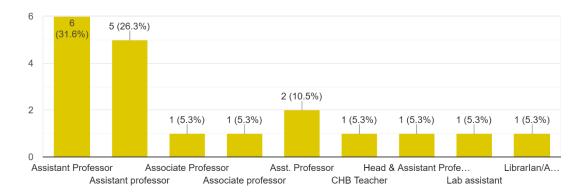

# Feedback with analysis along with graphical representation.

| Criteria                                                              | Excellent/Yes | Very Good | Good | Satisfactory |
|-----------------------------------------------------------------------|---------------|-----------|------|--------------|
| How was this activity?                                                | 4             | 3         | 3    |              |
| In Future such type of activity is organize by the Department?        | 10            |           |      |              |
| Is this program improve your skill?                                   | 10            |           |      |              |
| Would you like this activity?                                         | 10            |           |      | -            |
| Are you interested to participated in such type of program in future? | 10            |           | -    | -            |
| Overall Feedback                                                      | 3             | 2         | 5    | 1            |