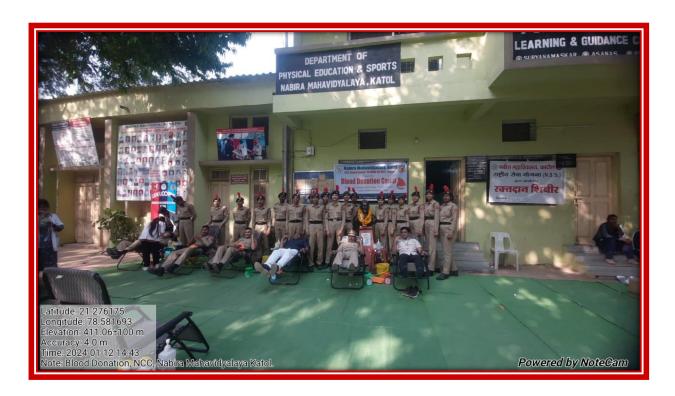

# **Department Of NCC**

Organize

# **Blood Donation Camp**

Date :- 12/01/2023

Time 9:30 am To 4:30 pm

Dr. Tejsiha Jagdale ANO Nabira Mahavidyalaya, Katol Dr. Sunilkumar Navin Principal Nabira Mahavidyalaya, Katol

# Shikshan Prasarak Mandal's NABIRA MAHAVIDYALAYA, KATOL

District-Nagpur (M.H.),Pin :- 441302 Graduation & Post Graduation in Arts, Commerce, Science & Management

> NCC DEPARTMENT Session 2023-24

Name of the Program :- **Blood Donation Camp** 