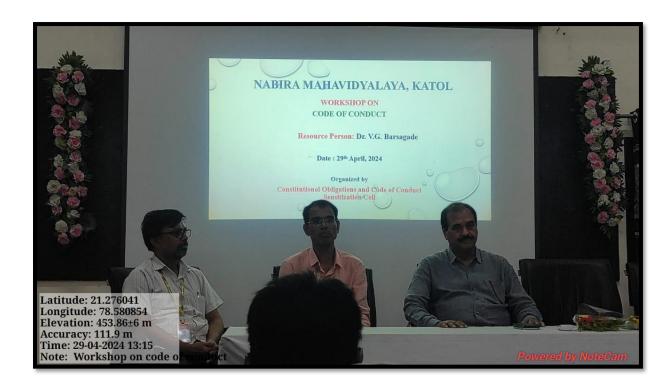

# Nabira Mahavidyalaya, Katol

International Human rights day

&

International anti-corruption day

DATE: - 09 Dec 2023

Organized by

Constitutional Obligation & Code of Conduct Sensitization
Cell

#### NOTICE

All the students, faculty and non-teaching staff of the senior college are informed that the Department of Political Science, Nabira College, Katol has organized a program on 'World Human Rights Day and International Anti-Corruption Day' on O9th December 2023 at 9.30 am on Saturday.

On this occasion Hon. Vilasji Kadu, Senior Advocate will guide. However, all students should take advantage of this

- Foncipal

Natire Maneridyala, Kirtel

Dated 09/12/2023

Venue AV ROOM

#### Constitutional Obligation and Code of Conduct Sensitization Cell Session: 2023-2024

Title: International Human Rights Day & International Anti-Corruption Day Program

Date: 09/12/2023

Number of beneficiaries: 68

**Objective:** 

1) Define Human Rights.

2) Recognise Basic Human Rights.

3) Appreciate the Importance of Human Rights.

4) Conceptualise a rights-based approach to Health.

**Speaker:** Adv Vilas Kadu (Senior advocate), Guest Lecture on International Human Rights Day & Anti-Corruption Day was celebrated on 09/12/2023 between 09.30 am. to 12.30 pm. Speaker gave extensive guidance on the topic of the program. Mr. Harishkumr Kinkar, Head, Department of Political Science, introduced the guest speaker. Inauguration was done by president of the program, Dr. R. R. Dhote, Head, Department of History. Compeering of the program was done by Dr. Bharat Kadbe and vote of thanks was proposed by Mr. Manish Lad.