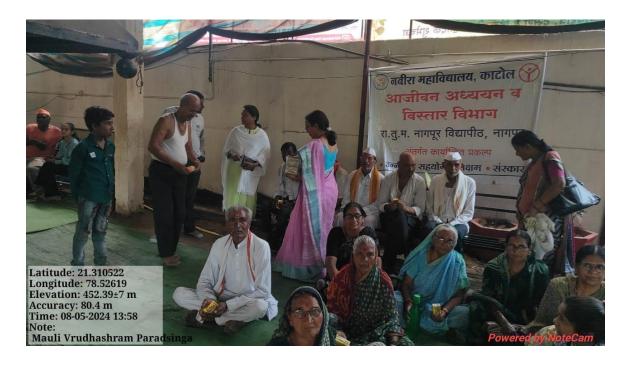

#### Geo-tagged photographs / Event wise pictures with caption

Fig.1 Group photo with ZP School No 05 Students after the presentation.

Fig. 2 B.Sc. III year Students giving presentation on Wordpad at ZP School No.05

Fig.3 Students of ZP School No.05 attended presentation