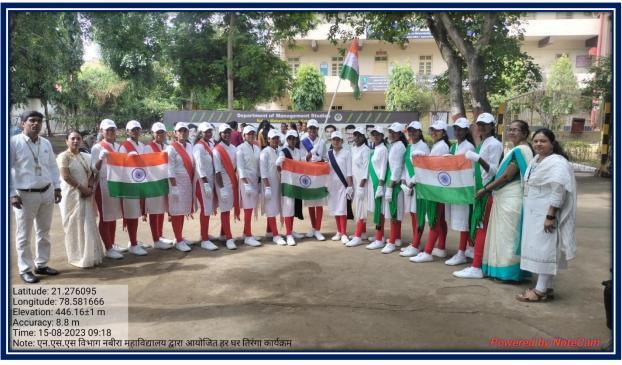

iranga

Date :- 15<sup>th</sup> August 2023

Number of Beneficiaries :- 21

As part of the celebrations for the Amrit Mahotsav of Independence, the National Service Scheme (NSS) Department of Nabira Mahavidyalaya organized the *Har Ghar Tiranga* program. During the event, national flags were distributed to the volunteers to promote patriotism and encourage the display of the Indian flag at homes. The event saw active participation from 21 volunteers.

Several distinguished faculty members were present at the program, including Dr. Rajesh Dhote, Dr. Ramesh Ingole, Dr. Gandhare, Dr. Damyanti Ghagargunde, and Dr. Reena Meshram. The event was led by NSS Program Officer, Prof. Amitkumar Khandekar. The program successfully instilled a sense of national pride and unity among the participants.





# NABIRA MAHAVIDYALAYA, KATOL

# Department OF NSS

Program Attendance Sheet

Session -2023-2024

| Sr. Name Of Student             | Class