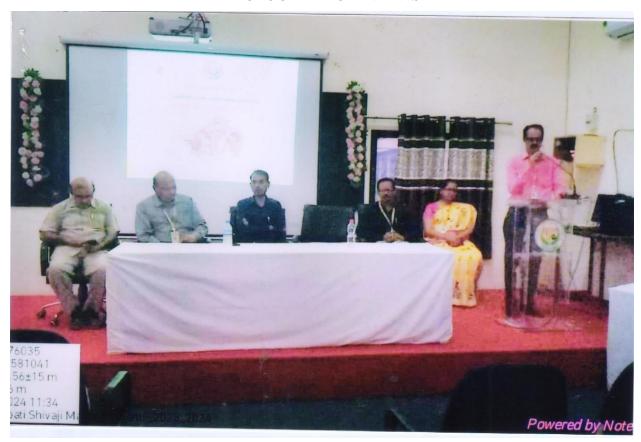

#### NOTICE

All the students, faculty and non-teaching staff of the senior college are informed that the Department of Political Science, Nabira College, Katol has organized a program on 'World Human Rights Day and International Anti-Corruption Day' on O9th December 2023 at 9.30 am on Saturday.

On this occasion Hon. Vilasji Kadu, Senior Advocate will guide. However, all students should take advantage of this

- Foncipal

Natire Maneridyala, Kirtel

Dated 09/12/2023

Venue AV ROOM

**Objective:** 

1) Define Human Rights.

2) Recognise Basic Human Rights.

3) Appreciate the Importance of Human Rights.

4) Conceptualise a rights-based approach to Health.

**Speaker:** Adv Vilas Kadu (Senior advocate), Guest Lecture on International Human Rights Day & Anti-Corruption Day was celebrated on 09/12/2023 between 09.30 am. to 12.30 pm. Speaker gave extensive guidance on the topic of the program. Mr. Harishkumr Kinkar, Head, Department of Political Science, introduced the guest speaker. Inauguration was done by president of the program, Dr. R. R. Dhote, Head, Department of History. Compeering of the program was done by Dr. Bharat Kadbe and vote of thanks was proposed by Mr. Manish Lad.