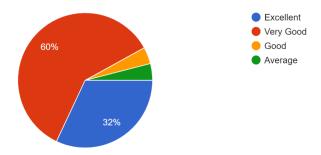

# Feedback with analysis along with graphical representation.

| Criteria                                                              | Excellent/Yes | Very Good | Good | Satisfactory |
|-----------------------------------------------------------------------|---------------|-----------|------|--------------|
| How was this activity?                                                | 4             | 3         | 3    |              |
| In Future such type of activity is organize by the Department?        | 10            |           |      |              |
| Is this program improve your skill?                                   | 10            |           |      |              |
| Would you like this activity?                                         | 10            |           |      | -            |
| Are you interested to participated in such type of program in future? | 10            |           | -    | -            |
| Overall Feedback                                                      | 3             | 2         | 5    | 1            |

#### **Graphical Representation**

Department of Computer Science Nabira Mahavidyaiaya, Katon