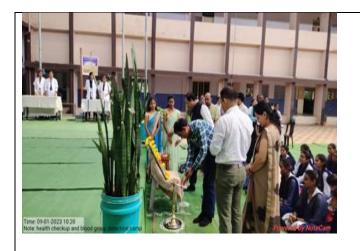

# **Blood Donation Camp**

Date :- 12/01/2023

Time 9:30 am To 4:30 pm

Dr. Tejsiha Jagdale ANO Nabira Mahavidyalaya, Katol Dr. Sunilkumar Navin Principal Nabira Mahavidyalaya, Katol