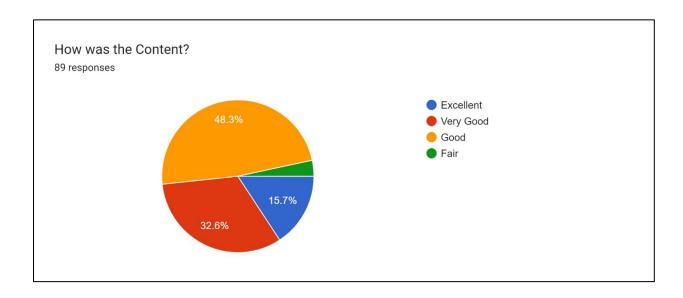

# Feedback with analysis along with graphical representation.

| Criteria                                                              | Excellent/Yes | Very Good | Good | Satisfactory |
|-----------------------------------------------------------------------|---------------|-----------|------|--------------|
| How was this activity?                                                | 4             | 3         | 3    |              |
| In Future such type of activity is organize by the Department?        | 10            |           |      |              |
| Is this program improve your skill?                                   | 10            |           |      |              |
| Would you like this activity?                                         | 10            |           |      | -            |
| Are you interested to participated in such type of program in future? | 10            |           | -    | -            |
| Overall Feedback                                                      | 3             | 2         | 5    | 1            |