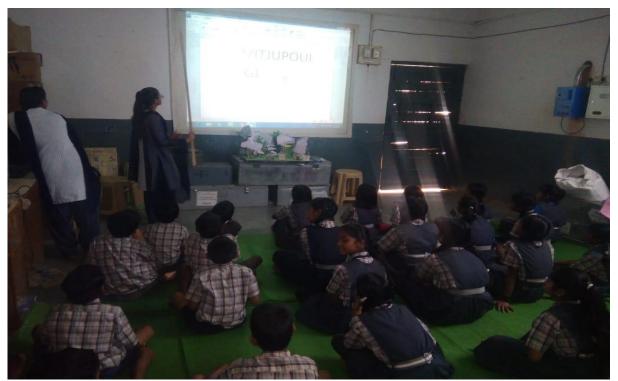

#### Geo-tagged photographs / Event wise pictures with caption

Fig.1 Group photo with ZP School No 05 Students after the presentation.

Fig. 2 B.Sc. III year Students giving presentation on Wordpad at ZP School No.05