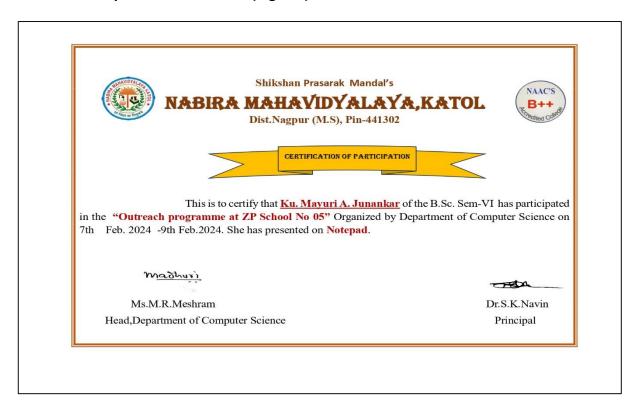

#### **Department of Computer Science**

Session: 2023-2024

Name of the programme: Outreach programme at ZP School No.05

Date:7th -9th February 2024

Number of beneficiaries: 47

Objective of the program.

- 1) To train students to realize the societal needs and issues for creating sufficient awareness.
- 2) To assist students to develop purpose, integrity, ethical practices and civic responsibility.
- 3) To strengthen leadership skills.
- 4) To give a chance to students having an interaction with established social entrepreneurs.

#### **Description of the program**

Dr. Lanjewar Sir, Principal of ZP School, welcomed the guests and introduced them to the students. After that our students gave ppt presentation about the MS Word, Excel, Notepad etc. Wankhede Sir gave vote of thanks behalf of all.

#### Outcome of the program.

Students of ZP School No.05 aware about the MS Word, MS Excel and Notepad.