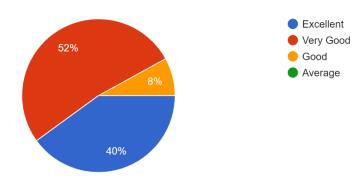

# Feedback with analysis along with graphical representation.

| Criteria                                                              | Excellent/Yes | Very Good | Good | Satisfactory |
|-----------------------------------------------------------------------|---------------|-----------|------|--------------|
| How was this activity?                                                | 4             | 3         | 3    |              |
| In Future such type of activity is organize by the Department?        | 10            |           |      |              |
| Is this program improve your skill?                                   | 10            |           |      |              |
| Would you like this activity?                                         | 10            |           |      | -            |
| Are you interested to participated in such type of program in future? | 10            |           | -    | -            |
| Overall Feedback                                                      | 3             | 2         | 5    | 1            |

#### **Graphical Representation**

Department of Computer Science Nabira Mahavidyaiaya, Katon