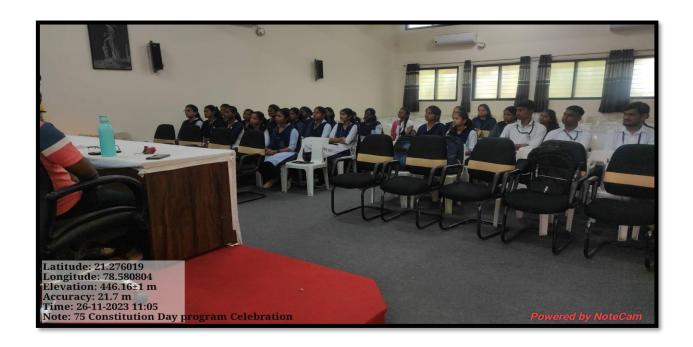

# Nabira Mahavidyalaya, Katol

International Human rights day

&

International anti-corruption day

DATE: - 09 Dec 2023

Organized by

Constitutional Obligation & Code of Conduct Sensitization
Cell

#### NOTICE

All the students, faculty and non-teaching staff of the senior college are informed that the Department of Political Science, Nabira College, Katol has organized a program on 'World Human Rights Day and International Anti-Corruption Day' on O9th December 2023 at 9.30 am on Saturday.

On this occasion Hon. Vilasji Kadu, Senior Advocate will guide. However, all students should take advantage of this

- Foncipal

Natire Maneridyala, Kirtel

Dated 09/12/2023

Venue AV ROOM

#### Constitutional Obligation and Code of Conduct Sensitization Cell Session: 2023-2024

Title: International Human Rights Day & International Anti-Corruption Day Program

Date: 09/12/2023

Number of beneficiaries: 68

**Objective:** 

1) Define Human Rights.

2) Recognise Basic Human Rights.

3) Appreciate the Importance of Human Rights.

4) Conceptualise a rights-based approach to Health.

**Speaker:** Adv Vilas Kadu (Senior advocate), Guest Lecture on International Human Rights Day & Anti-Corruption Day was celebrated on 09/12/2023 between 09.30 am. to 12.30 pm. Speaker gave extensive guidance on the topic of the program. Mr. Harishkumr Kinkar, Head, Department of Political Science, introduced the guest speaker. Inauguration was done by president of the program, Dr. R. R. Dhote, Head, Department of History. Compeering of the program was done by Dr. Bharat Kadbe and vote of thanks was proposed by Mr. Manish Lad.