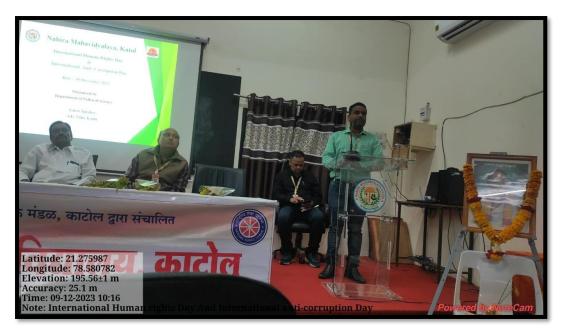

# Nabira Mahavidyalaya, Katol

International Human rights day

&

International anti-corruption day

DATE: - 09 Dec 2023

Organized by

Constitutional Obligation & Code of Conduct Sensitization
Cell

#### NOTICE

All the students, faculty and non-teaching staff of the senior college are informed that the Department of Political Science, Nabira College, Katol has organized a program on 'World Human Rights Day and International Anti-Corruption Day' on O9th December 2023 at 9.30 am on Saturday.

On this occasion Hon. Vilasji Kadu, Senior Advocate will guide. However, all students should take advantage of this

- Foncipal

Natire Maneridyala, Kirtel

Dated 09/12/2023

Venue AV ROOM

**Objective:** 

1) Define Human Rights.

2) Recognise Basic Human Rights.

3) Appreciate the Importance of Human Rights.

4) Conceptualise a rights-based approach to Health.

**Speaker:** Adv Vilas Kadu (Senior advocate), Guest Lecture on International Human Rights Day & Anti-Corruption Day was celebrated on 09/12/2023 between 09.30 am. to 12.30 pm. Speaker gave extensive guidance on the topic of the program. Mr. Harishkumr Kinkar, Head, Department of Political Science, introduced the guest speaker. Inauguration was done by president of the program, Dr. R. R. Dhote, Head, Department of History. Compeering of the program was done by Dr. Bharat Kadbe and vote of thanks was proposed by Mr. Manish Lad.