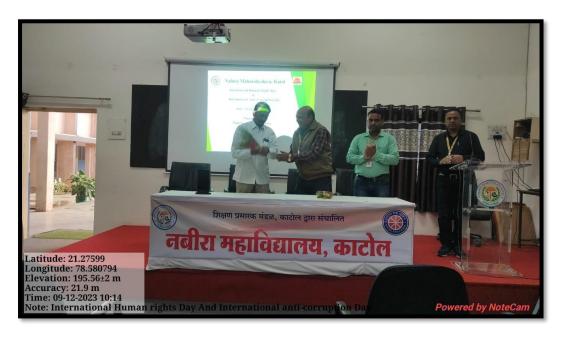

**Objective:** 

1) Define Human Rights.

2) Recognise Basic Human Rights.

3) Appreciate the Importance of Human Rights.

4) Conceptualise a rights-based approach to Health.

**Speaker:** Adv Vilas Kadu (Senior advocate), Guest Lecture on International Human Rights Day & Anti-Corruption Day was celebrated on 09/12/2023 between 09.30 am. to 12.30 pm. Speaker gave extensive guidance on the topic of the program. Mr. Harishkumr Kinkar, Head, Department of Political Science, introduced the guest speaker. Inauguration was done by president of the program, Dr. R. R. Dhote, Head, Department of History. Compeering of the program was done by Dr. Bharat Kadbe and vote of thanks was proposed by Mr. Manish Lad.