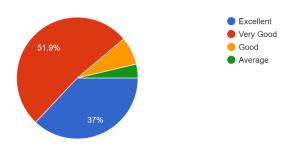

# Feedback with analysis along with graphical representation.

| Criteria                                                              | Excellent/Yes | Very Good | Good | Satisfactory |
|-----------------------------------------------------------------------|---------------|-----------|------|--------------|
| How was this activity?                                                | 4             | 3         | 3    |              |
| In Future such type of activity is organize by the Department?        | 10            |           |      |              |
| Is this program improve your skill?                                   | 10            |           |      |              |
| Would you like this activity?                                         | 10            |           |      | -            |
| Are you interested to participated in such type of program in future? | 10            |           | -    | -            |
| Overall Feedback                                                      | 3             | 2         | 5    | 1            |