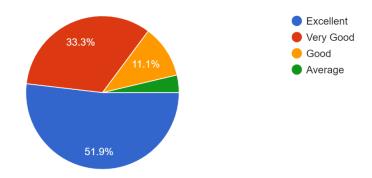

# Feedback with analysis along with graphical representation.

| Criteria                                                              | Excellent/Yes | Very Good | Good | Satisfactory |
|-----------------------------------------------------------------------|---------------|-----------|------|--------------|
| How was this activity?                                                | 4             | 3         | 3    |              |
| In Future such type of activity is organize by the Department?        | 10            |           |      |              |
| Is this program improve your skill?                                   | 10            |           |      |              |
| Would you like this activity?                                         | 10            |           |      | -            |
| Are you interested to participated in such type of program in future? | 10            |           | -    | -            |
| Overall Feedback                                                      | 3             | 2         | 5    | 1            |