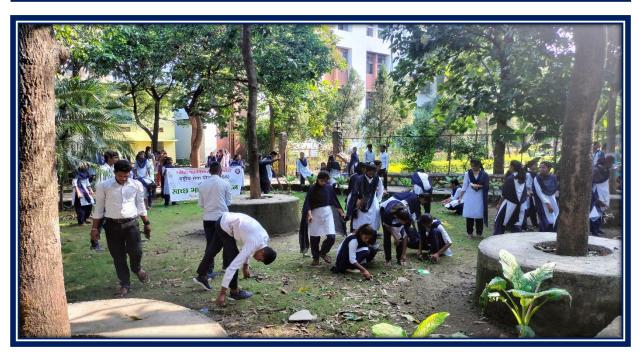

#### Geo-tagged photographs / Event wise pictures with caption

Fig.1 Group photo with ZP School No 05 Students after the presentation.

Fig. 2 B.Sc. III year Students giving presentation on Wordpad at ZP School No.05

Fig.3 Students of ZP School No.05 attended presentation