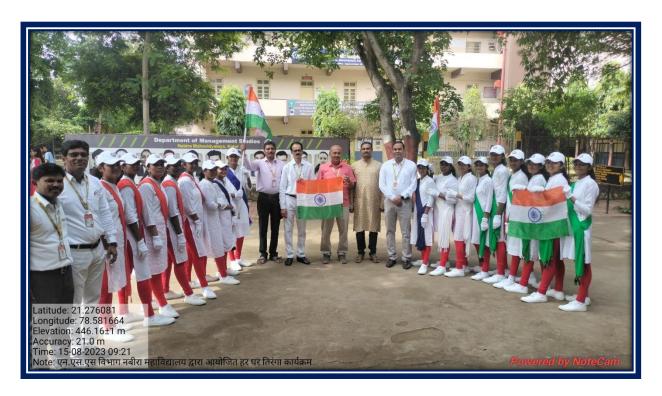

#### Geo-tagged photographs / Event wise pictures with caption

Fig.1 Group photo with ZP School No 05 Students after the presentation.

Fig. 2 B.Sc. III year Students giving presentation on Wordpad at ZP School No.05