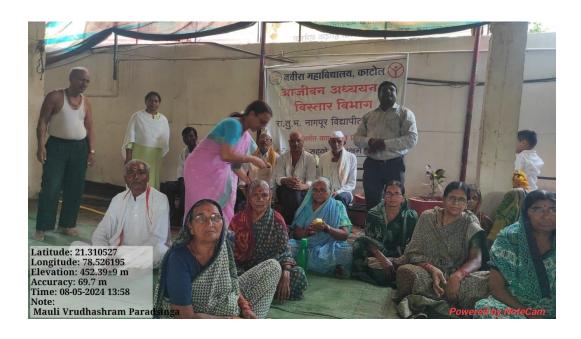

#### Geo-tagged photographs / Event wise pictures with caption

Fig.1 Group photo with ZP School No 05 Students after the presentation.

Fig. 2 B.Sc. III year Students giving presentation on Wordpad at ZP School No.05

Fig.3 Students of ZP School No.05 attended presentation