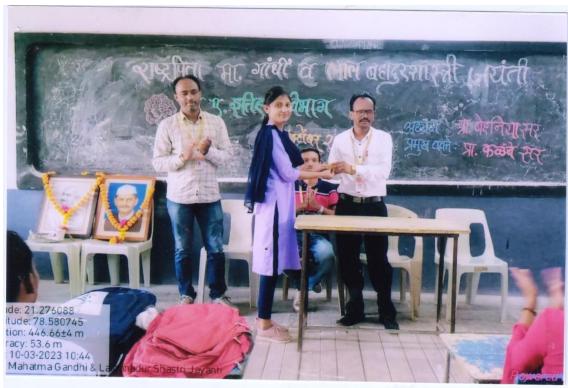

# Nabira Mahavidyalaya, Katol

International Human rights day

&

International anti-corruption day

DATE: - 09 Dec 2023

Organized by

Constitutional Obligation & Code of Conduct Sensitization
Cell

#### NOTICE

All the students, faculty and non-teaching staff of the senior college are informed that the Department of Political Science, Nabira College, Katol has organized a program on 'World Human Rights Day and International Anti-Corruption Day' on O9th December 2023 at 9.30 am on Saturday.

On this occasion Hon. Vilasji Kadu, Senior Advocate will guide. However, all students should take advantage of this

- Foncipal

Natire Maneridyala, Kirtel

Dated 09/12/2023

Venue AV ROOM

**Objective:** 

1) Define Human Rights.

2) Recognise Basic Human Rights.

3) Appreciate the Importance of Human Rights.

4) Conceptualise a rights-based approach to Health.

**Speaker:** Adv Vilas Kadu (Senior advocate), Guest Lecture on International Human Rights Day & Anti-Corruption Day was celebrated on 09/12/2023 between 09.30 am. to 12.30 pm. Speaker gave extensive guidance on the topic of the program. Mr. Harishkumr Kinkar, Head, Department of Political Science, introduced the guest speaker. Inauguration was done by president of the program, Dr. R. R. Dhote, Head, Department of History. Compeering of the program was done by Dr. Bharat Kadbe and vote of thanks was proposed by Mr. Manish Lad.