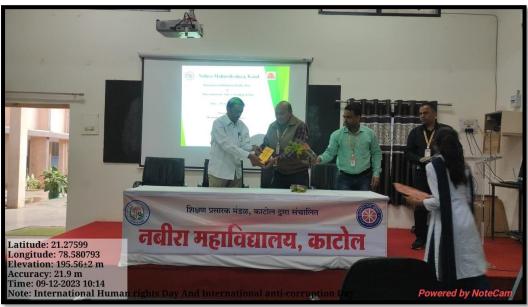

**Objective:** 

1) Define Human Rights.

2) Recognise Basic Human Rights.

3) Appreciate the Importance of Human Rights.

4) Conceptualise a rights-based approach to Health.

**Speaker:** Adv Vilas Kadu (Senior advocate), Guest Lecture on International Human Rights Day & Anti-Corruption Day was celebrated on 09/12/2023 between 09.30 am. to 12.30 pm. Speaker gave extensive guidance on the topic of the program. Mr. Harishkumr Kinkar, Head, Department of Political Science, introduced the guest speaker. Inauguration was done by president of the program, Dr. R. R. Dhote, Head, Department of History. Compeering of the program was done by Dr. Bharat Kadbe and vote of thanks was proposed by Mr. Manish Lad.