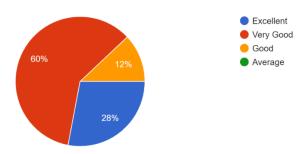

# Feedback with analysis along with graphical representation.

| Criteria                                                              | Excellent/Yes | Very Good | Good | Satisfactory |
|-----------------------------------------------------------------------|---------------|-----------|------|--------------|
| How was this activity?                                                | 4             | 3         | 3    |              |
| In Future such type of activity is organize by the Department?        | 10            |           |      |              |
| Is this program improve your skill?                                   | 10            |           |      |              |
| Would you like this activity?                                         | 10            |           |      | -            |
| Are you interested to participated in such type of program in future? | 10            |           | -    | -            |
| Overall Feedback                                                      | 3             | 2         | 5    | 1            |

#### **Graphical Representation**

Department of Computer Science Nabira Mahavidyaiaya, Katon