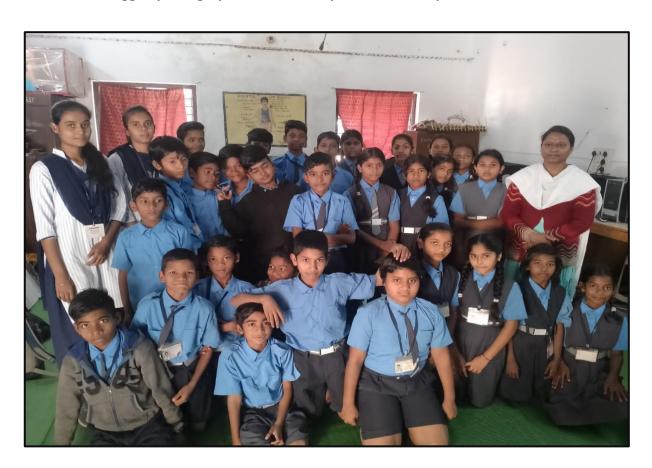

#### Geo-tagged photographs / Event wise pictures with caption

Fig.1 Group photo with ZP School No 05 Students after the presentation.

Fig. 2 B.Sc. III year Students giving presentation on Wordpad at ZP School No.05