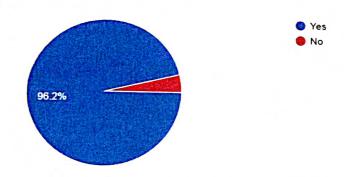

# Feedback with analysis along with graphical representation.

| Criteria                                                              | Excellent/Yes | Very Good | Good | Satisfactory |
|-----------------------------------------------------------------------|---------------|-----------|------|--------------|
| How was this activity?                                                | 4             | 3         | 3    |              |
| In Future such type of activity is organize by the Department?        | 10            |           |      |              |
| Is this program improve your skill?                                   | 10            |           |      |              |
| Would you like this activity?                                         | 10            |           |      | -            |
| Are you interested to participated in such type of program in future? | 10            |           | -    | -            |
| Overall Feedback                                                      | 3             | 2         | 5    | 1            |