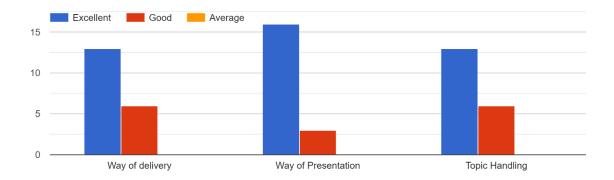

# Feedback with analysis along with graphical representation.

| Criteria                                                              | Excellent/Yes | Very Good | Good | Satisfactory |
|-----------------------------------------------------------------------|---------------|-----------|------|--------------|
| How was this activity?                                                | 4             | 3         | 3    |              |
| In Future such type of activity is organize by the Department?        | 10            |           |      |              |
| Is this program improve your skill?                                   | 10            |           |      |              |
| Would you like this activity?                                         | 10            |           |      | -            |
| Are you interested to participated in such type of program in future? | 10            |           | -    | -            |
| Overall Feedback                                                      | 3             | 2         | 5    | 1            |