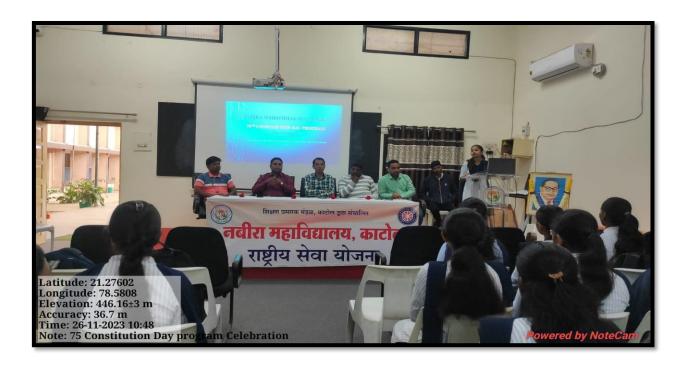

# Nabira Mahavidyalaya, Katol

International Human rights day

&

International anti-corruption day

DATE: - 09 Dec 2023

Organized by

Constitutional Obligation & Code of Conduct Sensitization
Cell

#### NOTICE

All the students, faculty and non-teaching staff of the senior college are informed that the Department of Political Science, Nabira College, Katol has organized a program on 'World Human Rights Day and International Anti-Corruption Day' on O9th December 2023 at 9.30 am on Saturday.

On this occasion Hon. Vilasji Kadu, Senior Advocate will guide. However, all students should take advantage of this

- Foncipal

Natire Maneridyala, Kirtel

Dated 09/12/2023

Venue AV ROOM

#### Constitutional Obligation and Code of Conduct Sensitization Cell Session: 2023-2024

Title: International Human Rights Day & International Anti-Corruption Day Program

Date: 09/12/2023

Number of beneficiaries: 68

**Objective:** 

1) Define Human Rights.

2) Recognise Basic Human Rights.

3) Appreciate the Importance of Human Rights.

4) Conceptualise a rights-based approach to Health.

**Speaker:** Adv Vilas Kadu (Senior advocate), Guest Lecture on International Human Rights Day & Anti-Corruption Day was celebrated on 09/12/2023 between 09.30 am. to 12.30 pm. Speaker gave extensive guidance on the topic of the program. Mr. Harishkumr Kinkar, Head, Department of Political Science, introduced the guest speaker. Inauguration was done by president of the program, Dr. R. R. Dhote, Head, Department of History. Compeering of the program was done by Dr. Bharat Kadbe and vote of thanks was proposed by Mr. Manish Lad.