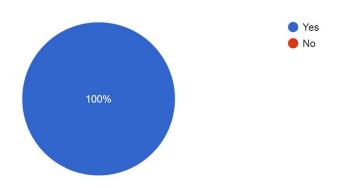

# Feedback with analysis along with graphical representation.

| Criteria                                                              | Excellent/Yes | Very Good | Good | Satisfactory |
|-----------------------------------------------------------------------|---------------|-----------|------|--------------|
| How was this activity?                                                | 4             | 3         | 3    |              |
| In Future such type of activity is organize by the Department?        | 10            |           |      |              |
| Is this program improve your skill?                                   | 10            |           |      |              |
| Would you like this activity?                                         | 10            |           |      | -            |
| Are you interested to participated in such type of program in future? | 10            |           | -    | -            |
| Overall Feedback                                                      | 3             | 2         | 5    | 1            |