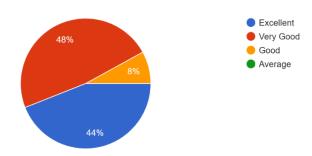

# Feedback with analysis along with graphical representation.

| Criteria                                                              | Excellent/Yes | Very Good | Good | Satisfactory |
|-----------------------------------------------------------------------|---------------|-----------|------|--------------|
| How was this activity?                                                | 4             | 3         | 3    |              |
| In Future such type of activity is organize by the Department?        | 10            |           |      |              |
| Is this program improve your skill?                                   | 10            |           |      |              |
| Would you like this activity?                                         | 10            |           |      | -            |
| Are you interested to participated in such type of program in future? | 10            |           | -    | -            |
| Overall Feedback                                                      | 3             | 2         | 5    | 1            |

#### **Graphical Representation**

Department of Computer Science Nabira Mahavidyaiaya, Katon