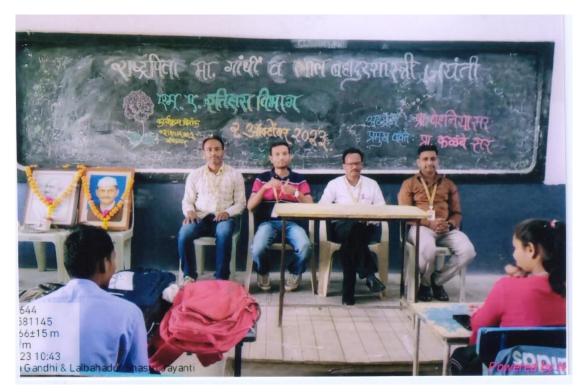

# Nabira Mahavidyalaya, Katol

International Human rights day

&

International anti-corruption day

DATE: - 09 Dec 2023

Organized by

Constitutional Obligation & Code of Conduct Sensitization
Cell

#### NOTICE

All the students, faculty and non-teaching staff of the senior college are informed that the Department of Political Science, Nabira College, Katol has organized a program on 'World Human Rights Day and International Anti-Corruption Day' on O9th December 2023 at 9.30 am on Saturday.

On this occasion Hon. Vilasji Kadu, Senior Advocate will guide. However, all students should take advantage of this

- Foncipal

Natire Maneridyala, Kirtel

Dated 09/12/2023

Venue AV ROOM

#### Constitutional Obligation and Code of Conduct Sensitization Cell Session: 2023-2024

Title: International Human Rights Day & International Anti-Corruption Day Program

Date: 09/12/2023

Number of beneficiaries: 68

**Objective:** 

1) Define Human Rights.

2) Recognise Basic Human Rights.

3) Appreciate the Importance of Human Rights.

4) Conceptualise a rights-based approach to Health.

**Speaker:** Adv Vilas Kadu (Senior advocate), Guest Lecture on International Human Rights Day & Anti-Corruption Day was celebrated on 09/12/2023 between 09.30 am. to 12.30 pm. Speaker gave extensive guidance on the topic of the program. Mr. Harishkumr Kinkar, Head, Department of Political Science, introduced the guest speaker. Inauguration was done by president of the program, Dr. R. R. Dhote, Head, Department of History. Compeering of the program was done by Dr. Bharat Kadbe and vote of thanks was proposed by Mr. Manish Lad.