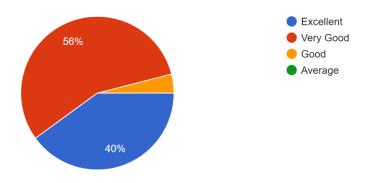

# Feedback with analysis along with graphical representation.

| Criteria                                                              | Excellent/Yes | Very Good | Good | Satisfactory |
|-----------------------------------------------------------------------|---------------|-----------|------|--------------|
| How was this activity?                                                | 4             | 3         | 3    |              |
| In Future such type of activity is organize by the Department?        | 10            |           |      |              |
| Is this program improve your skill?                                   | 10            |           |      |              |
| Would you like this activity?                                         | 10            |           |      | -            |
| Are you interested to participated in such type of program in future? | 10            |           | -    | -            |
| Overall Feedback                                                      | 3             | 2         | 5    | 1            |