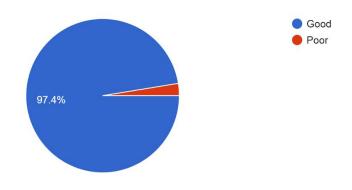

# Feedback with analysis along with graphical representation.

| Criteria                                                              | Excellent/Yes | Very Good | Good | Satisfactory |
|-----------------------------------------------------------------------|---------------|-----------|------|--------------|
| How was this activity?                                                | 4             | 3         | 3    |              |
| In Future such type of activity is organize by the Department?        | 10            |           |      |              |
| Is this program improve your skill?                                   | 10            |           |      |              |
| Would you like this activity?                                         | 10            |           |      | -            |
| Are you interested to participated in such type of program in future? | 10            |           | -    | -            |
| Overall Feedback                                                      | 3             | 2         | 5    | 1            |