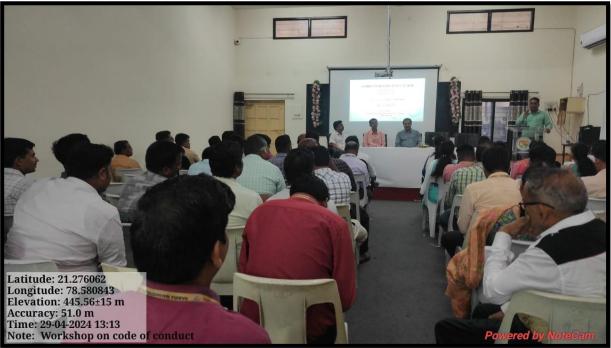

# Nabira Mahavidyalaya, Katol

International Human rights day

&

International anti-corruption day

DATE: - 09 Dec 2023

Organized by

Constitutional Obligation & Code of Conduct Sensitization
Cell

#### NOTICE

All the students, faculty and non-teaching staff of the senior college are informed that the Department of Political Science, Nabira College, Katol has organized a program on 'World Human Rights Day and International Anti-Corruption Day' on O9th December 2023 at 9.30 am on Saturday.

On this occasion Hon. Vilasji Kadu, Senior Advocate will guide. However, all students should take advantage of this

- Foncipal

Natire Maneridyala, Kirtel

Dated 09/12/2023

Venue AV ROOM

#### Constitutional Obligation and Code of Conduct Sensitization Cell Session: 2023-2024

Title: International Human Rights Day & International Anti-Corruption Day Program

Date: 09/12/2023

Number of beneficiaries: 68

**Objective:** 

1) Define Human Rights.

2) Recognise Basic Human Rights.

3) Appreciate the Importance of Human Rights.

4) Conceptualise a rights-based approach to Health.

**Speaker:** Adv Vilas Kadu (Senior advocate), Guest Lecture on International Human Rights Day & Anti-Corruption Day was celebrated on 09/12/2023 between 09.30 am. to 12.30 pm. Speaker gave extensive guidance on the topic of the program. Mr. Harishkumr Kinkar, Head, Department of Political Science, introduced the guest speaker. Inauguration was done by president of the program, Dr. R. R. Dhote, Head, Department of History. Compeering of the program was done by Dr. Bharat Kadbe and vote of thanks was proposed by Mr. Manish Lad.