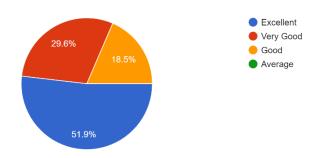

# Feedback with analysis along with graphical representation.

| Criteria                                                              | Excellent/Yes | Very Good | Good | Satisfactory |
|-----------------------------------------------------------------------|---------------|-----------|------|--------------|
| How was this activity?                                                | 4             | 3         | 3    |              |
| In Future such type of activity is organize by the Department?        | 10            |           |      |              |
| Is this program improve your skill?                                   | 10            |           |      |              |
| Would you like this activity?                                         | 10            |           |      | -            |
| Are you interested to participated in such type of program in future? | 10            |           | -    | -            |
| Overall Feedback                                                      | 3             | 2         | 5    | 1            |