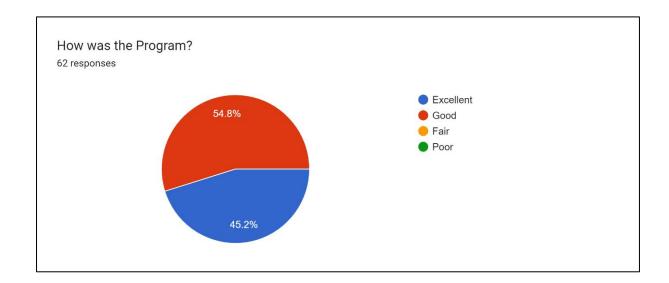

# Feedback with analysis along with graphical representation.

| Criteria                                                              | Excellent/Yes | Very Good | Good | Satisfactory |
|-----------------------------------------------------------------------|---------------|-----------|------|--------------|
| How was this activity?                                                | 4             | 3         | 3    |              |
| In Future such type of activity is organize by the Department?        | 10            |           |      |              |
| Is this program improve your skill?                                   | 10            |           |      |              |
| Would you like this activity?                                         | 10            |           |      | -            |
| Are you interested to participated in such type of program in future? | 10            |           | -    | -            |
| Overall Feedback                                                      | 3             | 2         | 5    | 1            |