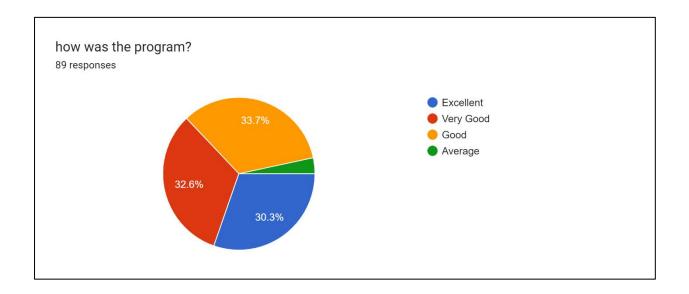

# Feedback with analysis along with graphical representation.

| Criteria                                                              | Excellent/Yes | Very Good | Good | Satisfactory |
|-----------------------------------------------------------------------|---------------|-----------|------|--------------|
| How was this activity?                                                | 4             | 3         | 3    |              |
| In Future such type of activity is organize by the Department?        | 10            |           |      |              |
| Is this program improve your skill?                                   | 10            |           |      |              |
| Would you like this activity?                                         | 10            |           |      | -            |
| Are you interested to participated in such type of program in future? | 10            |           | -    | -            |
| Overall Feedback                                                      | 3             | 2         | 5    | 1            |