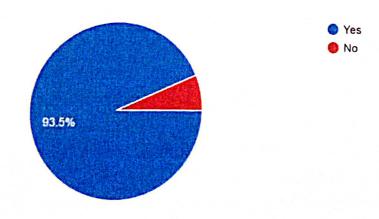

# Feedback with analysis along with graphical representation.

| Criteria                                                              | Excellent/Yes | Very Good | Good | Satisfactory |
|-----------------------------------------------------------------------|---------------|-----------|------|--------------|
| How was this activity?                                                | 4             | 3         | 3    |              |
| In Future such type of activity is organize by the Department?        | 10            |           |      |              |
| Is this program improve your skill?                                   | 10            |           |      |              |
| Would you like this activity?                                         | 10            |           |      | -            |
| Are you interested to participated in such type of program in future? | 10            |           | -    | -            |
| Overall Feedback                                                      | 3             | 2         | 5    | 1            |

#### **Graphical Representation**

Department of Computer Science Nabira Mahavidyaiaya, Katon