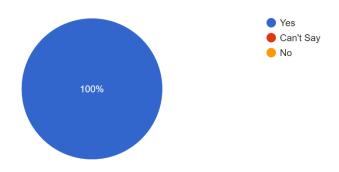

# Feedback with analysis along with graphical representation.

| Criteria                                                              | Excellent/Yes | Very Good | Good | Satisfactory |
|-----------------------------------------------------------------------|---------------|-----------|------|--------------|
| How was this activity?                                                | 4             | 3         | 3    |              |
| In Future such type of activity is organize by the Department?        | 10            |           |      |              |
| Is this program improve your skill?                                   | 10            |           |      |              |
| Would you like this activity?                                         | 10            |           |      | -            |
| Are you interested to participated in such type of program in future? | 10            |           | -    | -            |
| Overall Feedback                                                      | 3             | 2         | 5    | 1            |