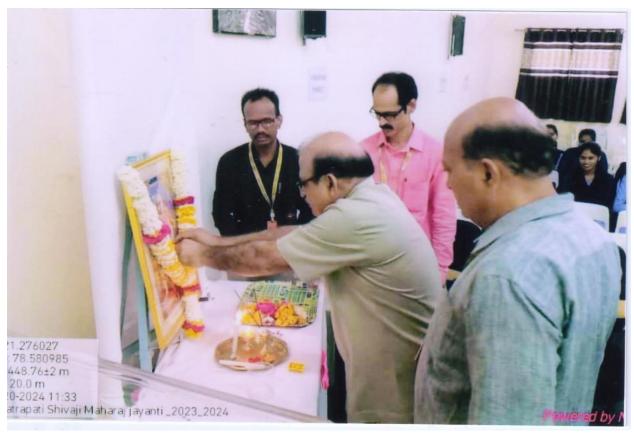

# Nabira Mahavidyalaya, Katol

International Human rights day

&

International anti-corruption day

DATE: - 09 Dec 2023

Organized by

Constitutional Obligation & Code of Conduct Sensitization
Cell

#### NOTICE

All the students, faculty and non-teaching staff of the senior college are informed that the Department of Political Science, Nabira College, Katol has organized a program on 'World Human Rights Day and International Anti-Corruption Day' on O9th December 2023 at 9.30 am on Saturday.

On this occasion Hon. Vilasji Kadu, Senior Advocate will guide. However, all students should take advantage of this

- Foncipal

Natire Maneridyala, Kirtel

Dated 09/12/2023

Venue AV ROOM