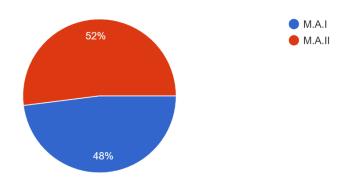

# Feedback with analysis along with graphical representation.

| Criteria                                                              | Excellent/Yes | Very Good | Good | Satisfactory |
|-----------------------------------------------------------------------|---------------|-----------|------|--------------|
| How was this activity?                                                | 4             | 3         | 3    |              |
| In Future such type of activity is organize by the Department?        | 10            |           |      |              |
| Is this program improve your skill?                                   | 10            |           |      |              |
| Would you like this activity?                                         | 10            |           |      | -            |
| Are you interested to participated in such type of program in future? | 10            |           | -    | -            |
| Overall Feedback                                                      | 3             | 2         | 5    | 1            |