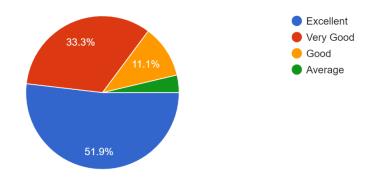

#### NSS DEPARTMENT Session 2023-24

Name of the Program :- **Blood Donation Camp** 

Date :- 12/01/2024

Number of Beneficiaries :- 69

On the occasion of National Youth Day and the 134th Birth Anniversary of Late Shri Bhikulalji Nabira, Nabira Mahavidyalaya, Katol, in collaboration with the NSS department, organized a Blood Donation Camp on 12th January 2024. The camp was inaugurated by Shri Prakashji Chandak. The program was graced by the presence of Dr. S. K. Navin, Principal, Dr. Tejsiha Jagdale, and Prof. Amitkumar Khandekar. A total of 69 volunteers attended the event, and 61 donors generously donated their blood.