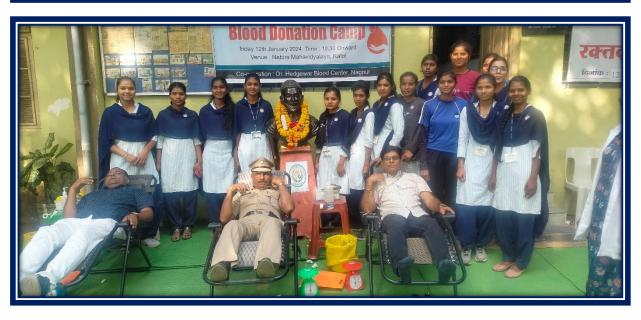

Date :- 12<sup>th</sup> of January 2024

Number of Beneficiaries :- 61

On 12<sup>th</sup> January 2024, in honour of the 134<sup>th</sup> Birth Anniversary of Late Shri Bhikulalji Nabira, the NCC Department of Nabira Mahavidyalaya, Katol, organized a Blood Donation Camp. The program was inaugurated by Shri Kanhaiyalalji Chandak, Editor of *Dainik Mahasagar*. The event was also attended by Shri Niranjanji Raut, Vice-President of Shikshan Prasarak Mandal (SPM), and Principal Dr. S.K. Navin, along with the college staff and NCC cadets.

A total of 61 donors generously donated their blood, contributing to the noble cause. The camp successfully promoted the spirit of service and community welfare, aligning with the values and legacy of Late Shri Bhikulalji Nabira.

#### NSS DEPARTMENT Session 2023-24

Name of the Program :- **Blood Donation Camp** 

Date :- 12/01/2024

Number of Beneficiaries :- 69

On the occasion of National Youth Day and the 134th Birth Anniversary of Late Shri Bhikulalji Nabira, Nabira Mahavidyalaya, Katol, in collaboration with the NSS department, organized a Blood Donation Camp on 12th January 2024. The camp was inaugurated by Shri Prakashji Chandak. The program was graced by the presence of Dr. S. K. Navin, Principal, Dr. Tejsiha Jagdale, and Prof. Amitkumar Khandekar. A total of 69 volunteers attended the event, and 61 donors generously donated their blood.