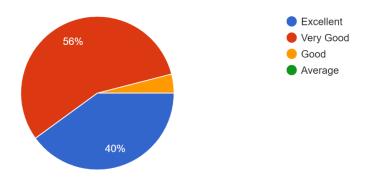

|                                                       | Farrowase | 9359261961  |
| - | (8)    |                                                       | Earchar   | 9373584462  |
| - |        | Glaved manshere marshole:                             | Grener    | 32620044    |
| C | 20)    | Abk Ranchandra Dhysur                                 | des       | 932912115   |
| - | 2      | Harshell D. Nehere                                    | Toesey    | 801292421   |
|   | (22)   | Uposh A. Kusurac                                      | stusure-  | 932504609   |
| L |        |                                                       |           |             |

## PHOTOGRAPH OF EVENTS









## FEEDBACK OF THE PROGRAM

Class 25 responses



# कार्यक्रमाचे नियोजन कसे होते

25 responses



# प्रमुख पाहुण्यांनी दिलेली माहिती कशी होती

25 responses



कार्यक्रमाची रूपरेषा कशी होती <sup>25 responses</sup>



शिवाजी महाराजांची प्रशासकीय भूमिका कशी होती 25 responses



शिवाजी महाराजाबाबत मिळालेले मार्गदर्शन कसे होते 25 responses



# NABIRA MAHAVIDYALAYA KATOL DEPARTMENT OF HISTORY NOTICE

All the students are informed that on 03.01.2024 Wednesday at 10.00am Department of History is going to organize a program on **Krantijyoti Savitribai Fule Jayanti**. So all the students are advised to attend the program.

Date - 02.01.2024

Dr R. R. Dhote HOD Nabira Mahavidyalaya Katol

1) M.A. History Part - I GREANTH'

2) M.A. History Part – II







#### Shikshan Prasarak Mandal's

#### NABIRA MAHAVIDYALAYA, KATOL

District Nagpur (M.H.), Pin: 441302
Graduation & Post Graduation in Arts,