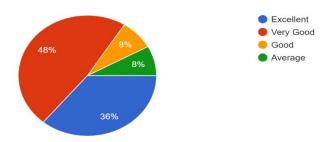

| 7499943730                                                                                            |
|       |                                           | The second section of the sect | 117777500                                                                                             |

#### **PHOTOGHAPH OF EVENTS**







#### FEEDBACK OF THE PROGRAM

Class 25 responses



# कार्यक्रमाची रूपरेषा कशी होती

25 responses



# कार्यक्रमाबाबत नियोजन कसे होते

25 responses



# कार्यक्रमातून मिळालेले मार्गदर्शन कसे होते

25 responses



## कार्यक्रमाचे प्रमुख पाहुणे कसे होते

25 responses



# कार्यक्रम कसा झाला

25 responses



# NABIRA MAHAVIDYALAYA KATOL **DEPARTMENT OF HISTORY NOTICE**

All the students inform that on date 03.10.2023 Tuesday at 10.00 am Department of History are going to organized a program on Father of Nation Mahatma Gandhi and Lal Bahadur Shatri Jayanti. So all the students should attend the program.

Date - 30.09.2023

Dr. R. R. Dhote HOD

Nabira Mahavidyalaya Katol

1) M.A. History Part – II GREEN'S







#### Shikshan Prasarak Mandal's

#### NABIRA MAHAVIDYALAYA, KATOL

District Nagpur (M.H.), Pin: 441302
Graduation & Post Graduation in Arts, Commerce, Science & Management

**Organizer (Dept. HISTORY)** 

Session: 2023-24

Title: MAHATMA GANDHI & LAL BAHADDUR SHATRI JAYANTI

Date: 03/10/2023

Number of beneficiaries: 23 Objective of the program:

1. Students give to Information For Mah