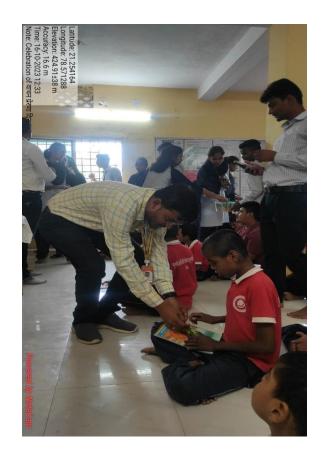

#### NSS DEPARTMENT Session 2023-24

Name of the Program :- **Blood Donation Camp** 

Date :- 12/01/2024

Number of Beneficiaries :- 69

On the occasion of National Youth Day and the 134th Birth Anniversary of Late Shri Bhikulalji Nabira, Nabira Mahavidyalaya, Katol, in collaboration with the NSS department, organized a Blood Donation Camp on 12th January 2024. The camp was inaugurated by Shri Prakashji Chandak. The program was graced by the presence of Dr. S. K. Navin, Principal, Dr. Tejsiha Jagdale, and Prof. Amitkumar Khandekar. A total of 69 volunteers attended the event, and 61 donors generously donated their blood.