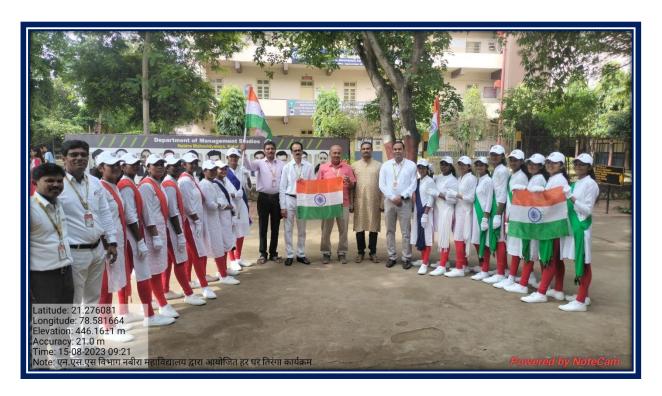

Tiranga

Date :- 13<sup>th</sup> August 2022

Number of Beneficiaries :- 21

As part of the celebrations for the Amrit Mahotsav of Independence, the National Service Scheme (NSS) Department of Nabira Mahavidyalaya organized the *Har Ghar Tiranga* program. During the event, national flags were distributed to the volunteers to promote patriotism and encourage the display of the Indian flag at homes. The event saw active participation from 21 volunteers.

Several distinguished faculty members were present at the program, including Dr. Rajesh Dhote, Dr. Ramesh Ingole, Dr. Gandhare, Dr. Damyanti Ghagargunde, and Dr. Reena Meshram. The event was led by NSS Program Officer, Prof. Amitkumar Khandekar. The program successfully instilled a sense of national pride and unity among the participants.





# Department OF NSS

Program Attendance Sheet

Session -2023-2024

| Sr. Name Of Student                       | Class             | Signature   |  |  |
|-------------------------------------------|-------------------|-------------|--|--|
| No.                                       | OD and            | 6411        |  |  |
| 1. Ku. Devyanin Jathade                   | ,                 | Ortehole    |  |  |
| 2. Ku. Aishwarya M. Saryam                |                   | A. Sarvaso  |  |  |
| 3. gonali v.lonar                         |                   | fulong re   |  |  |
| 4. Damini S. Scroperm                     |                   | Durtem      |  |  |
| 5. Januja p. Bhalavi                      | BSC 18ty          | Graldy      |  |  |
| s. pendini s. chaudhari