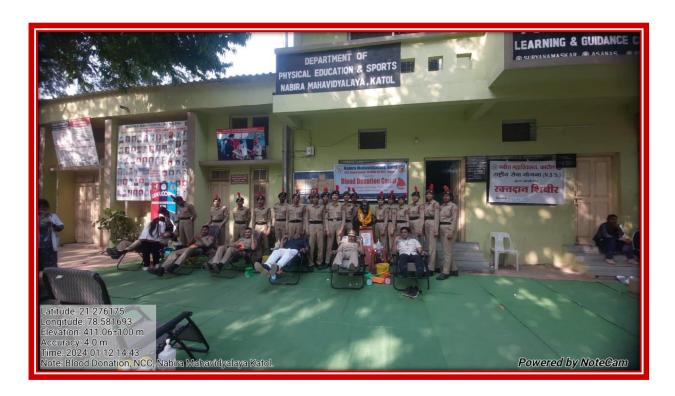

# Shikshan Prasarak Mandal's NABIRA MAHAVIDYALAYA, KATOL

District-Nagpur (M.H.),Pin :- 441302 Graduation & Post Graduation in Arts,Commerce, Science & Management

> NCC DEPARTMENT Session 2023-24

Name of the Program :- **Blood Donation Camp** 

Date :- 12<sup>th</sup> of January 2024

Number of Beneficiaries :- 61

On 12<sup>th</sup> January 2024, in honour of the 134<sup>th</sup> Birth Anniversary of Late Shri Bhikulalji Nabira, the NCC Department of Nabira Mahavidyalaya, Katol, organized a Blood Donation Camp. The program was inaugurated by Shri Kanhaiyalalji Chandak, Editor of *Dainik Mahasagar*. The event was also attended by Shri Niranjanji Raut, Vice-President of Shikshan Prasarak Mandal (SPM), and Principal Dr. S.K. Navin, along with the college staff and NCC cadets.

A total of 61 donors generously donated their blood, contributing to the noble cause. The camp successfully promoted the spirit of service and community welfare, aligning with the values and legacy of Late Shri Bhikulalji Nabira.