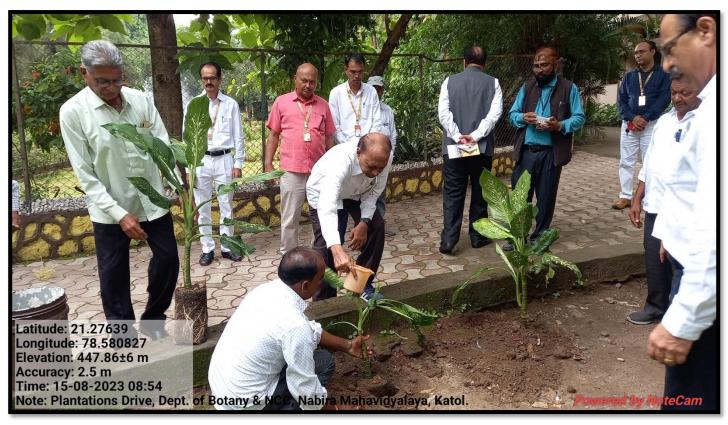

responsibility towards our society and Mother Nature Department of Botany as an IQAC initiative organized a Tree Plantation & Campus Beautification Drive within the campus. For this occasion, we chose Independence Day 2023 i.e. 15<sup>th</sup> August 2023. The plantation was done by the hands of Honorable President, Shikshan Prasarak Mandal and all the members of the management team present. NSS & NCC cadets helped in this activity.

The outcome of the program: Some of the beautiful plants were planted on the campus in front of the library building and students learned the importance of plantation in the area around us.

**Number of beneficiaries:** Around 32 Students.

Dr. B. B. Kalbande Asst. Prof. & Head Department of Botany, Nabira Mahavidyalaya, Katol.

#### PICTURE OF THE EVENT



















## **Department Of National Service Scheme**

Organize

## **Tree Colouring and Beautification**

Date :- 23/01/2024

Time 10:00 am

Mr. Amitkumar Khandekar Program Officer Nabira Mahavidyalaya, Katol Dr. Sunilkumar Navin
Principal
Nabira Mahavidyalaya, Katol

Dr. Tejsiha Jagdale Program Officer Nabira Mahavidyalaya, Katol







#### Shikshan Prasarak Mandal's

## NABIRA MAHAVIDYALAYA, KATOL

District-Nagpur (M.H.) Pin:- 441302 Graduation & Post Graduation in Arts, Commerce, Science & Management



#### **NSS DEPARTMENT**

#### **Session 2023-24**

Name of the Program :- Tree Colouring and Beautification

Date :- 23<sup>th</sup> January 2024

Number of Beneficiaries :- 44

On 26<sup>th</sup> January 2024, in celebration of Republic Day, the NSS Department of Nabira Mahavidya