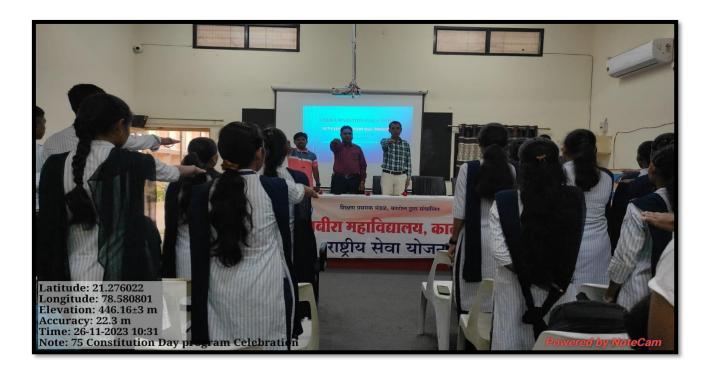

# List of programs conducted

| Sr. No. | Name of the program         | Date        | Organising Department                                    |
|---------|-----------------------------|-------------|----------------------------------------------------------|
| 1       | Independence Day            | 15-Aug-23   | NCC & NSS                                                |
| 2       | Republic Day                | 26-Jan-24   | NCC & NSS                                                |
| 3       | Constitution Day            | 26-Nov-23   | NSS, Constitutional Obligation and<br>Sensitization Cell |
| 4       | Anticorruption Day          | 09-Dec-23   | Constitutional Obligation and Sensitization<br>Cell      |
| 5       | Workshop on Code of Conduct | 29-April-24 | Constitutional Obligation and Sensitization<br>Cell      |
| 6       | Voter Literacy Campaign     | 10-April-24 | NSS                                                      |
| 7       | Blood Donation Camp         | 12-Jan-24   | NCC, NSS, Physical Education                             |
| 8       | Cleanliness Drive           | 02-Oct-2023 | NSS                                                      |
| 9       | Swachhata Hi Seva Program   | 02-Oct-2023 | NSS                                                      |
| 10      | Har Ghar Tiranga            | 13-Aug-2023 | NSS & NCC                                                |