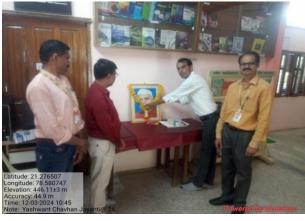

| 37 | Yashvantrao Chavahan Jayanti                      | 13 <sup>th</sup> March 2024  | Dr. V. G. Barsagade |
|----|---------------------------------------------------|------------------------------|---------------------|
| 39 | Rashtrasant Tukadoji Maharaj Jayanti              | 30 <sup>th</sup> April 2024  | Dr. R. R. Dhote     |
| 40 | Mahatma Jyotiba Fule Jayanti                      | 11 <sup>th</sup> April 2024  | -                   |
| 41 | Dr. Babasaheb Ambedkar Jayanti                    | 14 <sup>th</sup> April 2024  | Dr. V. G. Barsagade |
| 42 | Mahatma Basaveshwar Jayanti                       | 15 <sup>th</sup> May 2024    | -                   |
| 43 | Dr. Babasaheb Ambedkar commemorate Day            | 6 <sup>th</sup> Dec.2023     | Dr. D. Ghagargunde  |
| 44 | Shahid Din (Bhagatsingh, Rajguru)                 | 23 <sup>rd</sup> March 2024  | Shri. N. T. Katre   |
| 45 | Panjabrao Deshmukh Jayanti                        | 27 <sup>th</sup> Dec. 2023   | Dr. D. Ghagargunde  |
| 46 | Raobahaddur Laxminarayana Jayanti                 | 30 <sup>th</sup> Sept. 2023  | Dr. V. G. Barsagade |
| 47 | Vasantrao Naik Jayanti                            | 1 <sup>st</sup> July 2023    | Dr. R. R. Dhote     |
| 48 | Ekta Din (Sardar Patel and Indira Gandhi Jayanti) | 31st October 2023            | Mr. Paresh Deshmukh |
| 49 | Annabhau Sathe and Lokmanya Tilak Jayanti         | 1st August 2023              | Dr. R. R. Pathak    |
| 50 | Savtribai Fuley Jayanti                           | 3 <sup>rd</sup> January 2024 | Dr. P. V. Salame    |