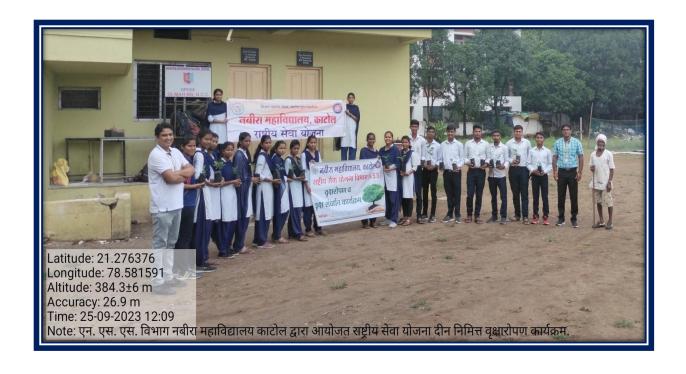

<sup>th</sup> September 2023

Number of Beneficiaries :- 45

The Department of NSS at Nabira Mahavidyalaya, Katol, celebrated National Service Scheme Day with great enthusiasm. A total of 45 participants, including students and volunteers, attended the event. Prof. Amitkumar Khandekar provided valuable guidance to the attendees, emphasizing the importance of service, community involvement, and the role of the NSS in shaping responsible citizens.

Following the session, a tree plantation program was conducted, further promoting environmental conservation and sustainability. Dr. Bipinchandra Kalbande and NSS Program Officer, Prof. Amitkumar Khandekar, were present, contributing to the success of the event and encouraging the participants to actively engage in community service initiatives.





## Department OF NSS

Program Attendance Sheet

| Name       | e of Program National Sovice       | Scheme