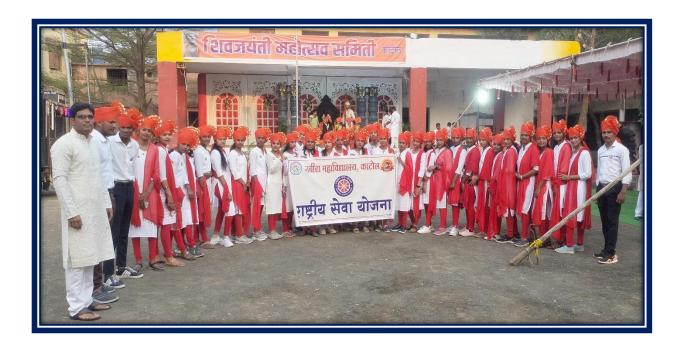

# Shikshan Prasarak Mandal's NABIRA MAHAVIDYALAYA, KATOL

District-Nagpur (M.H.),Pin :- 441302 Graduation & Post Graduation in Arts,Commerce, Science & Management

> NCC DEPARTMENT Session 2023-24

Name of the Program :- **Blood Donation Camp** 

Date :- 12<sup>th</sup> of January 2024

Number of Beneficiaries :- 61

On 12<sup>th</sup> January 2024, in honour of the 134<sup>th</sup> Birth Anniversary of Late Shri Bhikulalji Nabira, the NCC Department of Nabira Mahavidyalaya, Katol, organized a Blood Donation Camp. The program was inaugurated by Shri Kanhaiyalalji Chandak, Editor of *Dainik Mahasagar*. The event was also attended by Shri Niranjanji Raut, Vice-President of Shikshan Prasarak Mandal (SPM), and Principal Dr. S.K. Navin, along with the college staff and NCC cadets.

A total of 61 donors generously donated their blood, contributing to the noble cause. The camp successfully promoted the spirit of service and community welfare, aligning with the values and legacy of Late Shri Bhikulalji Nabira.