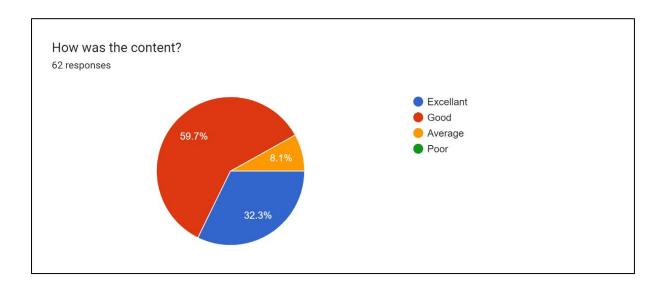

|

Prof. Harishkumar Y. Kinkar H.O.D. Deptt. of Actional Scient Nabira Mahavidyataya, Ka.o.

### **Feedback**









WORKSHOP ON CODE OF CONDUCT

Resource Person: Dr. V.G. Barsagade

Date: 29th April, 2024

Organized by

Constitutional Obligations and Code of Conduct Sensitization Cell







#### NABIRA MAHAVIDYALAYA, KATOL

District Nagpur (M.H.), Pin: 441302 Graduation & Post Graduation in Arts, Commerce, Science & Management

#### Constitutional Obligation and Code of conduct Sensitization Cell

**Session: 2023-2024** 

**Title: - Code of Conduct program** 

Date: 29/04/2024

Number of beneficiaries: 60

#### **Objective of the program:**

- 1) To ensure that all students, academic staff are dealt with courtesy and respect and uphold the values of the institution.
- 2) To create a safe respectful and professional work environment for all employees.

**About the speaker:** Dr. Vikas G. Barsagade,