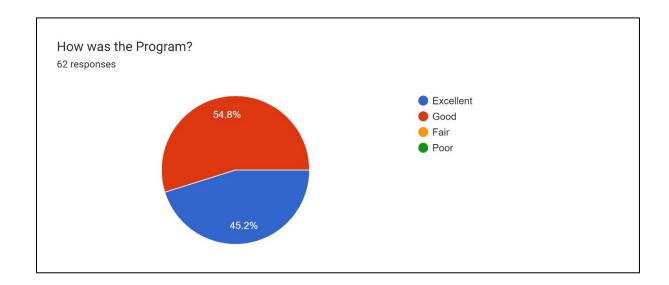

|

Prof. Harishkumar Y. Kinkar H.O.D. Deptt. of Actional Scient Nabira Mahavidyataya, Ka.o.

### **Feedback**









WORKSHOP ON CODE OF CONDUCT

Resource Person: Dr. V.G. Barsagade

Date: 29th April, 2024

Organized by

Constitutional Obligations and Code of Conduct Sensitization Cell







#### NABIRA MAHAVIDYALAYA, KATOL

District Nagpur (M.H.), Pin: 441302 Graduation & Post Graduation in Arts, Commerce, Science & Management

#### Constitutional Obligation and Code of conduct Sensitization Cell

**Session: 2023-2024** 

**Title: - Code of Conduct program** 

Date: 29/04/2024

Number of beneficiaries: 60

#### **Objective of the program:**

- 1) To ensure that all students, academic staff are dealt with courtesy and respect and uphold the values of the institution.
- 2) To create a safe respectful and professional work environment for all employees.

**About the speaker:** Dr. Vikas G. Barsaga