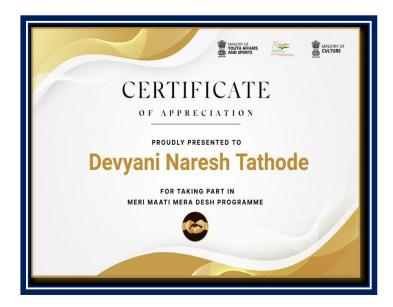

Subject: Swachhta Hi Seva (SHS) Campaign during 15 Sept to 2nd Oct,2023-reg

Sir/ Madam,

Directorate of NSS, Ministry of Youth Affairs & Sports New Delhi has informed guidelines for organisation of Swachhta Hi Seva (SHS) Campaign during 15 Sept to 2<sup>nd</sup> Oct,2023 vide letter No P-24-1/NSS/DTE/2023/1136-1188 dated 12<sup>th</sup> Sept,2023 (Copy Enclosed)