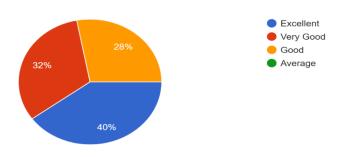

| 7499943730                                                                                            |
|       |                                           | The second section of the sect | 117777500                                                                                             |

#### **PHOTOGHAPH OF EVENTS**







#### FEEDBACK OF THE PROGRAM

Class 25 responses



# कार्यक्रमाची रूपरेषा कशी होती

25 responses



# कार्यक्रमाबाबत नियोजन कसे होते

25 responses



# कार्यक्रमातून मिळालेले मार्गदर्शन कसे होते

25 responses



## कार्यक्रमाचे प्रमुख पाहुणे कसे होते

25 responses



# कार्यक्रम कसा झाला

25 responses



# NABIRA MAHAVIDYALAYA KATOL **DEPARTMENT OF HISTORY NOTICE**

All the students inform that on date 03.10.2023 Tuesday at 10.00 am Department of History are going to organized a program on Father of Nation Mahatma Gandhi and Lal Bahadur Shatri Jayanti. So all the students should attend the program.

Date - 30.09.2023

Dr. R. R. Dhote HOD

Nabira Mahavidyalaya Katol

1) M.A. History Part – II GREEN'S







#### Shikshan Prasarak Mandal's

#### NABIRA MAHAVIDYALAYA, KATOL

District Nagpur (M.H.), Pin: 441302
Graduation & Post Graduation in Arts, Commerce, Science & Management

**Organizer (Dept. HISTORY)** 

Session: 2023-24

Title: MAHATMA GANDHI & LAL BAHADDUR SHATRI JAYANTI

Date: 03/10/2023

Number of beneficiaries: 23 Objective of the program:

1