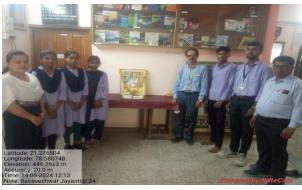

| 37 | Yashvantrao Chavahan Jayanti                      | 13 <sup>th</sup> March 2024  | Dr. V. G. Barsagade |
|----|---------------------------------------------------|------------------------------|---------------------|
| 39 | Rashtrasant Tukadoji Maharaj Jayanti              | 30 <sup>th</sup> April 2024  | Dr. R. R. Dhote     |
| 40 | Mahatma Jyotiba Fule Jayanti                      | 11 <sup>th</sup> April 2024  | -                   |
| 41 | Dr. Babasaheb Ambedkar Jayanti                    | 14 <sup>th</sup> April 2024  | Dr. V. G. Barsagade |
| 42 | Mahatma Basaveshwar Jayanti                       | 15 <sup>th</sup> May 2024    | -                   |
| 43 | Dr. Babasaheb Ambedkar commemorate Day            | 6 <sup>th</sup> Dec.2023     | Dr. D. Ghagargunde  |
| 44 | Shahid Din (Bhagatsingh, Rajguru)                 | 23 <sup>rd</sup> March 2024  | Shri. N. T. Katre   |
| 45 | Panjabrao Deshmukh Jayanti                        | 27 <sup>th</sup> Dec. 2023   | Dr. D. Ghagargunde  |
| 46 | Raobahaddur Laxminarayana Jayanti                 | 30 <sup>th</sup> Sept. 2023  | Dr. V. G. Barsagade |
| 47 | Vasantrao Naik Jayanti                            | 1 <sup>st</sup> July 2023    | Dr. R. R. Dhote     |
| 48 | Ekta Din (Sardar Patel and Indira Gandhi Jayanti) | 31st October 2023            | Mr. Paresh Deshmukh |
| 49 | Annabhau Sathe and Lokmanya Tilak Jayanti         | 1st August 2023              | Dr. R. R. Pathak    |
| 50 | Savtribai Fuley Jayanti                           | 3 <sup>rd</sup> January 2024 | Dr. P. V. Salame    |