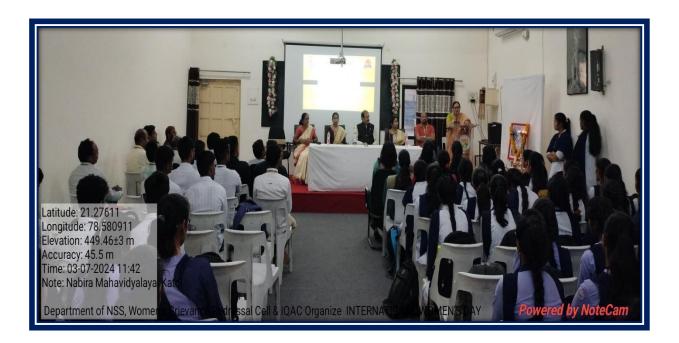

, Katol, jointly organized International Women's Day on 7th March 2024. The program was presided over by Principal Dr. S.K. Navin, and the event honored distinguished guests Ms. Dhanashree Watkar, Ms. Bhagyashree Watkar, and Mrs. Alka Lautawar, who were felicitated by the college for their contributions.

The program was introduced by Dr. Vaishali Ruikar, setting the tone for a meaningful celebration of women's achievements. Several prominent faculty members were present, including Dr. Vikas Barsagade, Dr. Tejsingh Jagdale, Dr. Punit Raut, Dr. Pathak, Dr. Adil Jiwani, Prof. Mukesh Jadhav, Prof. Nilesh Jadhav, and NSS Program Officer Prof. Amitkumar Khandekar. A total of 67 volunteers actively participated, making the event a successful celebration of women's empowerment and leadership.





## Department OF NSS

Program Attendance Sheet

| Name of Program International Wa                 | men's D               | odi               |
|--------------------------------------------------|-----------------------|-------------------|
|                                                  | Class                 | Signature         |
| No.                                              | D A THE               | 011.01            |
| (1) Peuthamesh B. Gukwad (3) Tushar S. Narnaware | D.A. My               | Dunaware Dunaware |
| 3 Savrabh A mahant                               | B.A III H             |                   |
| 9 chittashil D. Tayde                            |                       | Ciaglier          |
| 5 Ahhay A. Thakee                                |