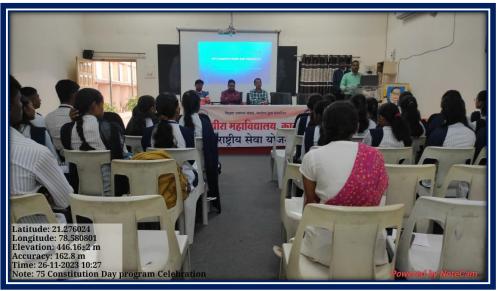

# List of programs conducted

| Sr. No. | Name of the program         | Date        | Organising Department                                    |
|---------|-----------------------------|-------------|----------------------------------------------------------|
| 1       | Independence Day            | 15-Aug-23   | NCC & NSS                                                |
| 2       | Republic Day                | 26-Jan-24   | NCC & NSS                                                |
| 3       | Constitution Day            | 26-Nov-23   | NSS, Constitutional Obligation and<br>Sensitization Cell |
| 4       | Anticorruption Day          | 09-Dec-23   | Constitutional Obligation and Sensitization<br>Cell      |
| 5       | Workshop on Code of Conduct | 29-April-24 | Constitutional Obligation and Sensitization<br>Cell      |
| 6       | Voter Literacy Campaign     | 10-April-24 | NSS                                                      |
| 7       | Blood Donation Camp         | 12-Jan-24   | NCC, NSS, Physical Education                             |
| 8       | Cleanliness Drive           | 02-Oct-2023 | NSS                                                      |
| 9       | Swachhata Hi Seva Program   | 02-Oct-2023 | NSS                                                      |
| 10      | Har Ghar Tiranga            | 13-Aug-2023 | NSS & NCC                                                |