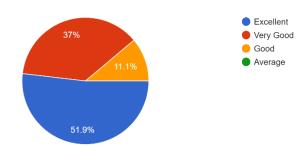

#### NSS DEPARTMENT Session 2023-24

Name of the Program :- **Blood Donation Camp** 

Date :- 12/01/2024

Number of Beneficiaries :- 69

On the occasion of National Youth Day and the 134th Birth Anniversary of Late Shri Bhikulalji Nabira, Nabira Mahavidyalaya, Katol, in collaboration with the NSS department, organized a Blood Donation Camp on 12th January 2024. The camp was inaugurated by Shri Prakashji Chandak. The program was graced by the presence of Dr. S. K. Navin, Principal, Dr. Tejsiha Jagdale, and Prof. Amitkumar Khandekar. A total of 69 volunteers attended the event, and 61 donors generously donated their blood.