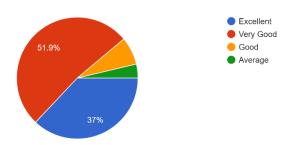

#### NSS DEPARTMENT Session 2023-24

Name of the Program :- **Blood Donation Camp** 

Date :- 12/01/2024

Number of Beneficiaries :- 69

On the occasion of National Youth Day and the 134th Birth Anniversary of Late Shri Bhikulalji Nabira, Nabira Mahavidyalaya, Katol, in collaboration with the NSS department, organized a Blood Donation Camp on 12th January 2024. The camp was inaugurated by Shri Prakashji Chandak. The program was graced by the presence of Dr. S. K. Navin, Principal, Dr. Tejsiha Jagdale, and Prof. Amitkumar Khandekar. A total of 69 volunteers attended the event, and 61 donors generously donated their blood.