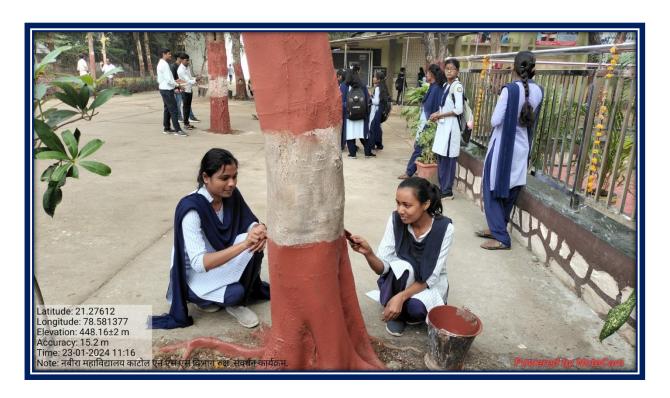

# List of programs conducted

| Sr. No. | Name of the program         | Date        | Organising Department                                    |
|---------|-----------------------------|-------------|----------------------------------------------------------|
| 1       | Independence Day            | 15-Aug-23   | NCC & NSS                                                |
| 2       | Republic Day                | 26-Jan-24   | NCC & NSS                                                |
| 3       | Constitution Day            | 26-Nov-23   | NSS, Constitutional Obligation and<br>Sensitization Cell |
| 4       | Anticorruption Day          | 09-Dec-23   | Constitutional Obligation and Sensitization<br>Cell      |
| 5       | Workshop on Code of Conduct | 29-April-24 | Constitutional Obligation and Sensitization<br>Cell      |
| 6       | Voter Literacy Campaign     | 10-April-24 | NSS                                                      |
| 7       | Blood Donation Camp         | 12-Jan-24   | NCC, NSS, Physical Education                             |
| 8       | Cleanliness Drive           | 02-Oct-2023 | NSS                                                      |
| 9       | Swachhata Hi Seva Program   | 02-Oct-2023 | NSS                                                      |
| 10      | Har Ghar Tiranga            | 13-Aug-2023 | NSS & NCC                                                |

| 11 | Meri Mati Mera Desh                              | 09-Aug-2023  | NSS & NCC                                     |
|----|--------------------------------------------------|--------------|-----------------------------------------------|
| 12 | National Service Scheme Day                      | 20-Sept-2023 | NSS                                           |
| 13 | International Yoga Day                           | 21-Jun-24    | NCC, NSS, Physical Education                  |
| 14 | International Woman's Day                        | 08-Mar-24    | NSS                                           |
| 15 | Tree Colouring and Beautification                | 23-Jan-2024  | NSS, NCC, Physical Education                  |
| 16 | Tree Plantation                                  | 05-Oct-2023  | NSS & Botany                                  |
| 17 | Awareness Quiz on World Ozone Day                | 16-Sept-2023 | Botany                                        |
| 18 | Awareness Quiz on International Day of Clean Air | 07-Sept-2023 | Botany                                        |
| 19 | Awareness Quiz on World Environment Health Day   | 26-Sept-2023 | Botany                                        |
| 20 | Awareness Quiz on World River Day                | 24-Sept-2023 | Botany                                        |
| 21 | Awareness Quiz on World Environment Day          | 05-June-2024 | Botany                                        |
| 22 | Vachan Prerna Diwas                              | 15-Oct-23    | Jayanti Punyatithi Committee, Chemistry Dept. |
| 23 | Chhatrapati Shivaji Maharaj Jayanti              | 20-Feb-24    | NSS, NCC, History Dept.                       |