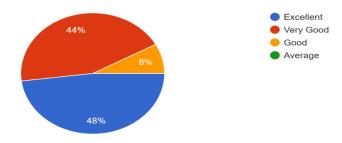

| 7499943730                                                                                            |
|       |                                           | The second section of the sect | 117777500                                                                                             |

#### **PHOTOGHAPH OF EVENTS**







#### FEEDBACK OF THE PROGRAM

Class 25 responses



# कार्यक्रमाची रूपरेषा कशी होती

25 responses



# कार्यक्रमाबाबत नियोजन कसे होते

25 responses



# कार्यक्रमातून मिळालेले मार्गदर्शन कसे होते

25 responses



## कार्यक्रमाचे प्रमुख पाहुणे कसे होते

25 responses



# कार्यक्रम कसा झाला

25 responses



# NABIRA MAHAVIDYALAYA KATOL **DEPARTMENT OF HISTORY NOTICE**

All the students inform that on date 03.10.2023 Tuesday at 10.00 am Department of History are going to organized a program on Father of Nation Mahatma Gandhi and Lal Bahadur Shatri Jayanti. So all the students should attend the program.

Date - 30.09.2023

Dr. R. R. Dhote HOD

Nabira Mahavidyalaya Katol

1) M.A. History Part – II GREEN'S







#### Shikshan Prasarak Mandal's

#### NABIRA MAHAVIDYALAYA, KATOL

District Nagpur (M.H.), Pin: 441302
Graduation & Post Graduation in Arts, Commerce, Science & Management

**Organizer (Dept. HISTORY)** 

Session: 2023-24

Title: MAHATMA GANDHI & LAL BAHADDUR SHATRI JAYANTI

Date: 03/10/2023