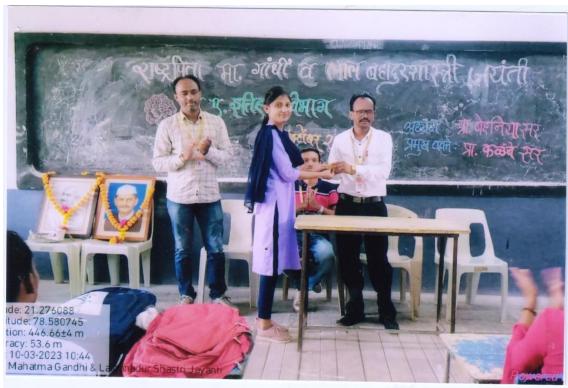

#### NSS DEPARTMENT Session 2023-24

Name of the Program :- **Blood Donation Camp** 

Date :- 12/01/2024

Number of Beneficiaries :- 69

On the occasion of National Youth Day and the 134th Birth Anniversary of Late Shri Bhikulalji Nabira, Nabira Mahavidyalaya, Katol, in collaboration with the NSS department, organized a Blood Donation Camp on 12th January 2024. The camp was inaugurated by Shri Prakashji Chandak. The program was graced by the presence of Dr. S. K. Navin, Principal, Dr. Tejsiha Jagdale, and Prof. Amitkumar Khandekar. A total of 69 volunteers attended the event, and 61 donors generously donated their blood.