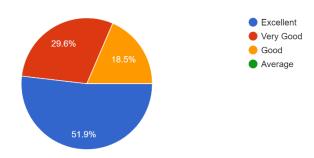

#### NSS DEPARTMENT Session 2023-24

Name of the Program :- **Blood Donation Camp** 

Date :- 12/01/2024

Number of Beneficiaries :- 69

On the occasion of National Youth Day and the 134th Birth Anniversary of Late Shri Bhikulalji Nabira, Nabira Mahavidyalaya, Katol, in collaboration with the NSS department, organized a Blood Donation Camp on 12th January 2024. The camp was inaugurated by Shri Prakashji Chandak. The program was graced by the presence of Dr. S. K. Navin, Principal, Dr. Tejsiha Jagdale, and Prof. Amitkumar Khandekar. A total of 69 volunteers attended the event, and 61 donors generously donated their blood.