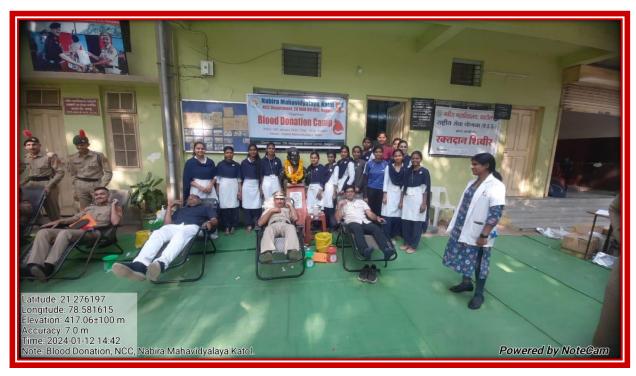

# Shikshan Prasarak Mandal's NABIRA MAHAVIDYALAYA, KATOL

District-Nagpur (M.H.),Pin :- 441302 Graduation & Post Graduation in Arts,Commerce, Science & Management

> NCC DEPARTMENT Session 2023-24

Name of the Program :- **Blood Donation Camp** 

Date :- 12<sup>th</sup> of January 2024

Number of Beneficiaries :- 61

On 12<sup>th</sup> January 2024, in honour of the 134<sup>th</sup> Birth Anniversary of Late Shri Bhikulalji Nabira, the NCC Department of Nabira Mahavidyalaya, Katol, organized a Blood Donation Camp. The program was inaugurated by Shri Kanhaiyalalji Chandak, Editor of *Dainik Mahasagar*. The event was also attended by Shri Niranjanji Raut, Vice-President of Shikshan Prasarak Mandal (SPM), and Principal Dr. S.K. Navin, along with the college staff and NCC cadets.

A total of 61 donors generously donated their blood, contributing to the noble cause. The camp successfully promoted the spirit of service and community welfare, aligning with the values and legacy of Late Shri Bhikulalji Nabira.

#### NSS DEPARTMENT Session 2023-24

Name of the Program :- **Blood Donation Camp** 

Date :- 12/01/2024

Number of Beneficiaries :- 69

On the occasion of National Youth Day and the 134th Birth Anniversary of Late Shri Bhikulalji Nabira, Nabira Mahavidyalaya, Katol, in collaboration with the NSS department, organized a Blood Donation Camp on 12th January 2024. The camp was inaugurated by Shri Prakashji Chandak. The program was graced by the presence of Dr. S. K. Navin, Principal, Dr. Tejsiha Jagdale, and Prof. Amitkumar Khandekar. A total of 69 volunteers attended the event, and 61 donors generously donated their blood.