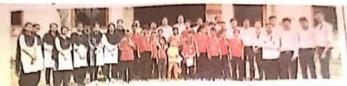

Date :- 12<sup>th</sup> of January 2024

Number of Beneficiaries :- 61

On 12<sup>th</sup> January 2024, in honour of the 134<sup>th</sup> Birth Anniversary of Late Shri Bhikulalji Nabira, the NCC Department of Nabira Mahavidyalaya, Katol, organized a Blood Donation Camp. The program was inaugurated by Shri Kanhaiyalalji Chandak, Editor of *Dainik Mahasagar*. The event was also attended by Shri Niranjanji Raut, Vice-President of Shikshan Prasarak Mandal (SPM), and Principal Dr. S.K. Navin, along with the college staff and NCC cadets.

A total of 61 donors generously donated their blood, contributing to the noble cause. The camp successfully promoted the spirit of service and community welfare, aligning with the values and legacy of Late Shri Bhikulalji Nabira.