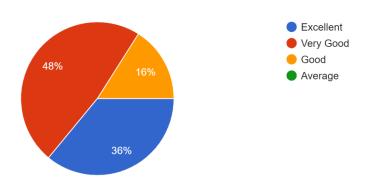

| 7499943730                                                                                            |
|       |                                           | The second section of the sect | 117777500                                                                                             |

#### **PHOTOGHAPH OF EVENTS**







#### FEEDBACK OF THE PROGRAM

Class 25 responses



# कार्यक्रमाची रूपरेषा कशी होती

25 responses



# कार्यक्रमाबाबत नियोजन कसे होते

25 responses



# कार्यक्रमातून मिळालेले मार्गदर्शन कसे होते

25 responses



## कार्यक्रमाचे प्रमुख पाहुणे कसे होते

25 responses



# कार्यक्रम कसा झाला

25 responses



# NABIRA MAHAVIDYALAYA KATOL **DEPARTMENT OF HISTORY NOTICE**

All the students inform that on date 03.10.2023 Tuesday at 10.00 am Department of History are going to organized a program on Father of Nation Mahatma Gandhi and Lal Bahadur Shatri Jayanti. So all the students should attend the program.

Date - 30.09.2023

Dr. R. R. Dhote HOD

Nabira Mahavidyalaya Katol

1) M.A. History Part – II GREEN'S







#### Shikshan Prasarak Mandal's

#### NABIRA MAHAVIDYALAYA, KATOL

District Nagpur (M.H.), Pin: 441302
Graduation & Post Graduation in Arts, Commerce, Science & Management

**Organiz