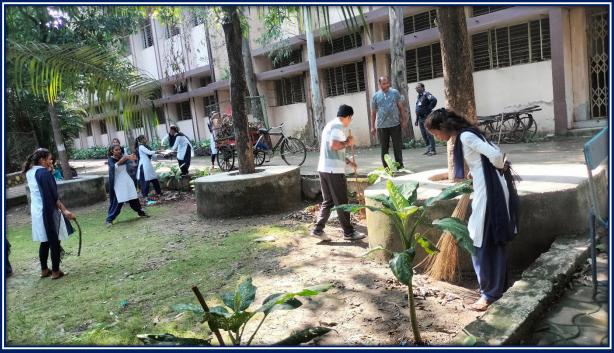

# List of programs conducted

| Sr. No. | Name of the program         | Date        | Organising Department                                    |
|---------|-----------------------------|-------------|----------------------------------------------------------|
| 1       | Independence Day            | 15-Aug-23   | NCC & NSS                                                |
| 2       | Republic Day                | 26-Jan-24   | NCC & NSS                                                |
| 3       | Constitution Day            | 26-Nov-23   | NSS, Constitutional Obligation and<br>Sensitization Cell |
| 4       | Anticorruption Day          | 09-Dec-23   | Constitutional Obligation and Sensitization<br>Cell      |
| 5       | Workshop on Code of Conduct | 29-April-24 | Constitutional Obligation and Sensitization<br>Cell      |
| 6       | Voter Literacy Campaign     | 10-April-24 | NSS                                                      |
| 7       | Blood Donation Camp         | 12-Jan-24   | NCC, NSS, Physical Education                             |
| 8       | Cleanliness Drive           | 02-Oct-2023 | NSS                                                      |
| 9       | Swachhata Hi Seva Program   | 02-Oct-2023 | NSS                                                      |
| 10      | Har Ghar Tiranga            | 13-Aug-2023 | NSS & NCC                                                |