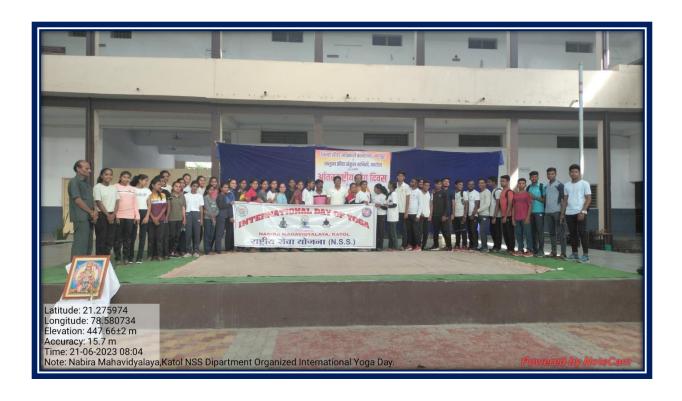

idyalaya, Katol. A total of 200 participants, including NSS and NCC volunteers and cadets from Nabira Mahavidyalaya and Banarasi Das Ruiya High School, as well as the teaching and non-teaching staff of Orchid Public School and Nabira Mahavidyalaya, were present for the event.

The yoga session was conducted under the expert guidance of Dr. Tejsiha Jagdale from 7:00 AM to 7:40 AM, where participants were trained in various *Aasanas* and *Pranayama* techniques, promoting the benefits of yoga for mental and physical well-being. The event was introduced by Principal Dr. Sunilkumar Navin, while Dr. Jagdale provided detailed guidance to the students during the session. The vote of thanks was proposed by Prof. Amitkumar Khandekar, concluding the successful celebration of International Yoga Day.





## Department OF NSS

#### Program Attendance Sheet

| Name of Program  Tratespational Togo day.  Sr. Name Of Student Class Signature |                                           |               |                |
|--------------------------------------------------------------------------------|-------------------------------------------|---------------|----------------|
| Sr.<br>No.                                                                     | Name Of Student                           | Class         | Signature      |
| 1                                                                              | Pecethamesh B. Graikward                  | R. A. 1116    | Bulward        |
| 2                                                                              | Prathamesh B. Guikwa