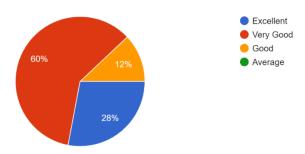

| Earchar   | 9373584462  |
| - |        | Glaved manshere marshole:                             | Grener    | 32620044    |
| C | 20)    | Abk Ranchandra Dhysur                                 | des       | 932912115   |
| - | 2      | Harshell D. Nehere                                    | Toesey    | 801292421   |
|   | (22)   | Uposh A. Kusurac                                      | stusure-  | 932504609   |
| L |        |                                                       |           |             |

## PHOTOGRAPH OF EVENTS









## FEEDBACK OF THE PROGRAM

Class 25 responses



# कार्यक्रमाचे नियोजन कसे होते

25 responses



# प्रमुख पाहुण्यांनी दिलेली माहिती कशी होती

25 responses



कार्यक्रमाची रूपरेषा कशी होती <sup>25 responses</sup>



शिवाजी महाराजांची प्रशासकीय भूमिका कशी होती 25 responses



शिवाजी महाराजाबाबत मिळालेले मार्गदर्शन कसे होते 25 responses



# NABIRA MAHAVIDYALAYA KATOL DEPARTMENT OF HISTORY NOTICE

All the students are informed that on 03.01.2024 Wednesday at 10.00am Department of History is going to organize a program on **Krantijyoti Savitribai Fule Jayanti**. So all the students are advised to attend the program.

Date - 02.01.2024

Dr R. R. Dhote HOD Nabira Mahavidyalaya Katol

1) M.A. History Part - I GREANTH'

2) M.A. History Part – II







#### Shikshan Prasarak Mandal's

#### NABIRA MAHAVIDYALAYA, KATOL

District Nagpur (M.H.), Pin: 441302
Graduation & Post Graduation in Arts, Commerce, Science & Management

**Organizer (Dept. HISTORY)** 

Session : 2023-24

Title: SAVITRIBAI PHULE JAYANTI

D