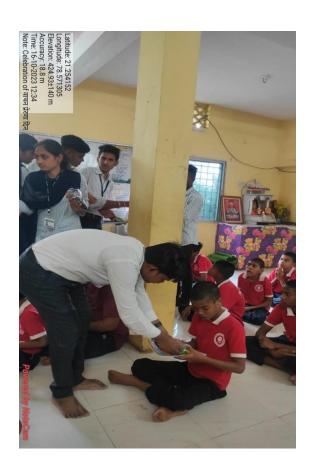

Date :- 12<sup>th</sup> of January 2024

Number of Beneficiaries :- 61

On 12<sup>th</sup> January 2024, in honour of the 134<sup>th</sup> Birth Anniversary of Late Shri Bhikulalji Nabira, the NCC Department of Nabira Mahavidyalaya, Katol, organized a Blood Donation Camp. The program was inaugurated by Shri Kanhaiyalalji Chandak, Editor of *Dainik Mahasagar*. The event was also attended by Shri Niranjanji Raut, Vice-President of Shikshan Prasarak Mandal (SPM), and Principal Dr. S.K. Navin, along with the college staff and NCC cadets.

A total of 61 donors generously donated their blood, contributing to the noble cause. The camp successfully promoted the spirit of service and community welfare, aligning with the values and legacy of Late Shri Bhikulalji Nabira.