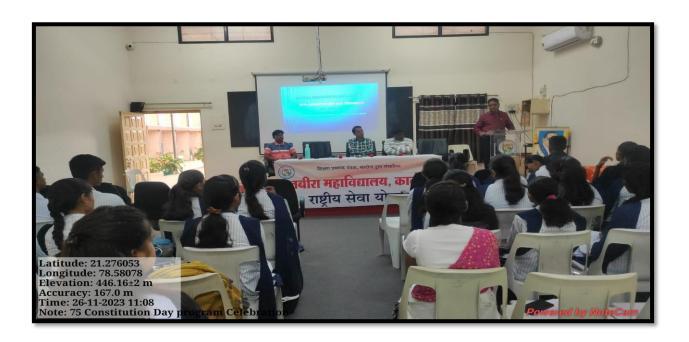

# List of programs conducted

| Sr. No. | Name of the program         | Date        | Organising Department                                    |
|---------|-----------------------------|-------------|----------------------------------------------------------|
| 1       | Independence Day            | 15-Aug-23   | NCC & NSS                                                |
| 2       | Republic Day                | 26-Jan-24   | NCC & NSS                                                |
| 3       | Constitution Day            | 26-Nov-23   | NSS, Constitutional Obligation and<br>Sensitization Cell |
| 4       | Anticorruption Day          | 09-Dec-23   | Constitutional Obligation and Sensitization<br>Cell      |
| 5       | Workshop on Code of Conduct | 29-April-24 | Constitutional Obligation and Sensitization<br>Cell      |
| 6       | Voter Literacy Campaign     | 10-April-24 | NSS                                                      |
| 7       | Blood Donation Camp         | 12-Jan-24   | NCC, NSS, Physical Education                             |
| 8       | Cleanliness Drive           | 02-Oct-2023 | NSS                                                      |
| 9       | Swachhata Hi Seva Program   | 02-Oct-2023 | NSS                                                      |
| 10      | Har Ghar Tiranga            | 13-Aug-2023 | NSS & NCC                                                |