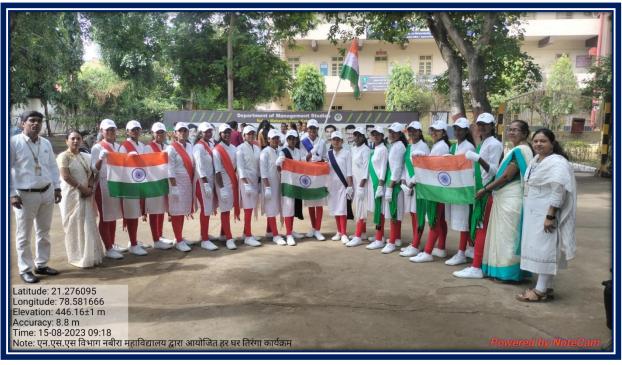

iranga

Date :- 13<sup>th</sup> August 2022

Number of Beneficiaries :- 21

As part of the celebrations for the Amrit Mahotsav of Independence, the National Service Scheme (NSS) Department of Nabira Mahavidyalaya organized the *Har Ghar Tiranga* program. During the event, national flags were distributed to the volunteers to promote patriotism and encourage the display of the Indian flag at homes. The event saw active participation from 21 volunteers.

Several distinguished faculty members were present at the program, including Dr. Rajesh Dhote, Dr. Ramesh Ingole, Dr. Gandhare, Dr. Damyanti Ghagargunde, and Dr. Reena Meshram. The event was led by NSS Program Officer, Prof. Amitkumar Khandekar. The program successfully instilled a sense of national pride and unity among the participants.





# Department OF NSS

Program Attendance Sheet

Session -2023-2024

| Sr. Name Of Student                       | Class             | Signature   |  |  |
|-------------------------------------------|-------------------|-------------|--|--|
| No.                                       | OD and            | 6411        |  |  |
| 1. Ku. Devyanin Jathade                   | ,                 | Ortehole    |  |  |
| 2. Ku. Aishwarya M. Saryam                |                   | A. Sarvaso  |  |  |
| 3. gonali v.lonar                         |                   | fulong re   |  |  |
| 4. Damini S. Scroperm                     |                   | Durtem      |  |  |
| 5. Januja p. Bhalavi                      | BSC 18ty          | Graldy      |  |  |
| s. pendini s. chaudhari