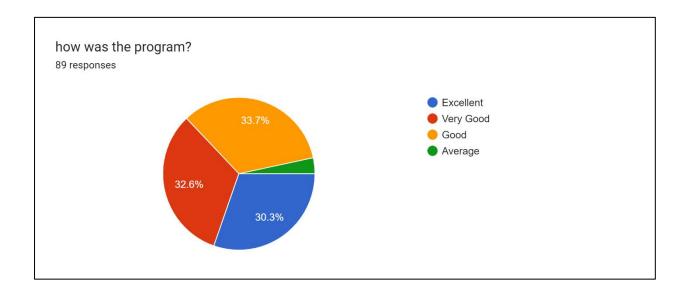

|             |
|         |        | The state of the s |             |

Prof. Harishkumar Y. Kinkar 1.O.D. Deptt. of Political Science Nabira Mahavidyalaya, Katol

#### **Feedback Analysis**









## Shikshan Prasarak Mandal's Nabira Mahayidyalaya, Katol



## **Department of National Service Scheme**



Organize

#### **CONSTITUTION DAY PROGRAMME**

**GUST SPEAKER** 

Dr. Vilas Farkade

Assistant Professor Samarth Mahavidyalaya, Aasthi

Dr. Sunilkumar Navin Principal Nabira Mahavidyalaya, Katol

Mr. Amitkumar Khandekar Program Officer Nabira Mahavidyalaya, Katol Dr. Tejsiha Jagdale Program Officer Nabira Mahavidyalaya, Katol







#### Shikshan Prasarak Mandal's

## NABIRA MAHAVIDYALAYA, KATOL

District-Nagpur (M.H.) Pin:- 441302 Graduation & Post Graduation in Arts, Commerce, Science & Management



#### NSS DEPARTMENT Session 2023-24

Name of the Program :- Constitution Day

Date :- 26<sup>th</sup> November 2023

Number of Beneficiaries :- 68

Nabira Mahavidyalaya, Katol