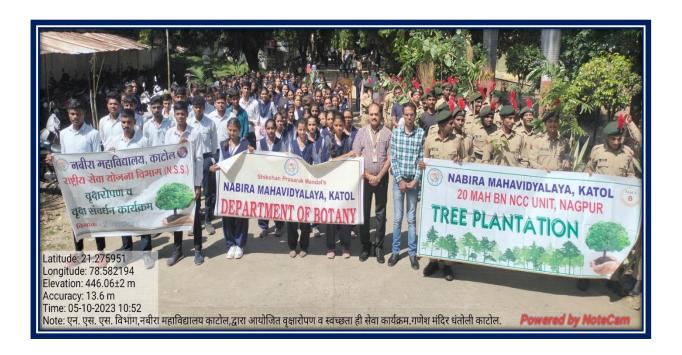

# List of programs conducted

| Sr. No. | Name of the program         | Date        | Organising Department                                    |
|---------|-----------------------------|-------------|----------------------------------------------------------|
| 1       | Independence Day            | 15-Aug-23   | NCC & NSS                                                |
| 2       | Republic Day                | 26-Jan-24   | NCC & NSS                                                |
| 3       | Constitution Day            | 26-Nov-23   | NSS, Constitutional Obligation and<br>Sensitization Cell |
| 4       | Anticorruption Day          | 09-Dec-23   | Constitutional Obligation and Sensitization<br>Cell      |
| 5       | Workshop on Code of Conduct | 29-April-24 | Constitutional Obligation and Sensitization<br>Cell      |
| 6       | Voter Literacy Campaign     | 10-April-24 | NSS                                                      |
| 7       | Blood Donation Camp         | 12-Jan-24   | NCC, NSS, Physical Education                             |
| 8       | Cleanliness Drive           | 02-Oct-2023 | NSS                                                      |
| 9       | Swachhata Hi Seva Program   | 02-Oct-2023 | NSS                                                      |
| 10      | Har Ghar Tiranga            | 13-Aug-2023 | NSS & NCC                                                |

| 11 | Meri Mati Mera Desh                              | 09-Aug-2023  | NSS & NCC                                     |
|----|--------------------------------------------------|--------------|-----------------------------------------------|
| 12 | National Service Scheme Day                      | 20-Sept-2023 | NSS                                           |
| 13 | International Yoga Day                           | 21-Jun-24    | NCC, NSS, Physical Education                  |
| 14 | International Woman's Day                        | 08-Mar-24    | NSS                                           |
| 15 | Tree Colouring and Beautification                | 23-Jan-2024  | NSS, NCC, Physical Education                  |
| 16 | Tree Plantation                                  | 05-Oct-2023  | NSS & Botany                                  |
| 17 | Awareness Quiz on World Ozone Day                | 16-Sept-2023 | Botany                                        |
| 18 | Awareness Quiz on International Day of Clean Air | 07-Sept-2023 | Botany                                        |
| 19 | Awareness Quiz on World Environment Health Day   | 26-Sept-2023 | Botany                                        |
| 20 | Awareness Quiz on World River Day                | 24-Sept-2023 | Botany                                        |
| 21 | Awareness Quiz on World Environment Day          | 05-June-2024 | Botany                                        |
| 22 | Vachan Prerna Diwas                              | 15-Oct-23    | Jayanti Punyatithi Committee, Chemistry Dept. |
| 23 | Chhatrapati Shivaji Maharaj Jayanti              | 20-Feb-24    | NSS, NCC, History Dept.                       |