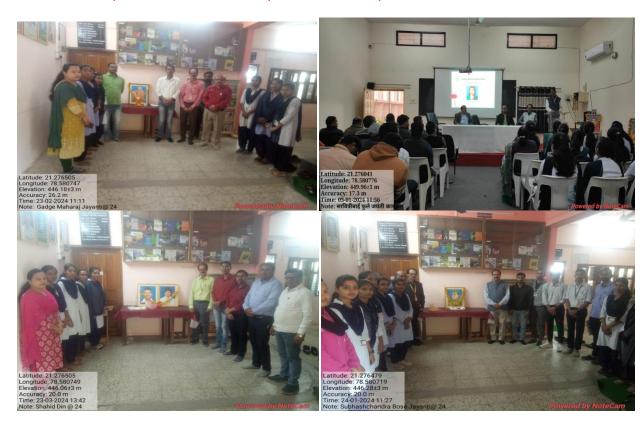

# List of programs conducted

| Sr. No. | Name of the program         | Date        | Organising Department                                    |
|---------|-----------------------------|-------------|----------------------------------------------------------|
| 1       | Independence Day            | 15-Aug-23   | NCC & NSS                                                |
| 2       | Republic Day                | 26-Jan-24   | NCC & NSS                                                |
| 3       | Constitution Day            | 26-Nov-23   | NSS, Constitutional Obligation and<br>Sensitization Cell |
| 4       | Anticorruption Day          | 09-Dec-23   | Constitutional Obligation and Sensitization<br>Cell      |
| 5       | Workshop on Code of Conduct | 29-April-24 | Constitutional Obligation and Sensitization<br>Cell      |
| 6       | Voter Literacy Campaign     | 10-April-24 | NSS                                                      |
| 7       | Blood Donation Camp         | 12-Jan-24   | NCC, NSS, Physical Education                             |
| 8       | Cleanliness Drive           | 02-Oct-2023 | NSS                                                      |
| 9       | Swachhata Hi Seva Program   | 02-Oct-2023 | NSS                                                      |
| 10      | Har Ghar Tiranga            | 13-Aug-2023 | NSS & NCC                                                |

| 11 | Meri Mati Mera Desh                              | 09-Aug-2023  | NSS & NCC                                     |
|----|--------------------------------------------------|--------------|-----------------------------------------------|
| 12 | National Service Scheme Day                      | 20-Sept-2023 | NSS                                           |
| 13 | International Yoga Day                           | 21-Jun-24    | NCC, NSS, Physical Education                  |
| 14 | International Woman's Day                        | 08-Mar-24    | NSS                                           |
| 15 | Tree Colouring and Beautification                | 23-Jan-2024  | NSS, NCC, Physical Education                  |
| 16 | Tree Plantation                                  | 05-Oct-2023  | NSS & Botany                                  |
| 17 | Awareness Quiz on World Ozone Day                | 16-Sept-2023 | Botany                                        |
| 18 | Awareness Quiz on International Day of Clean Air | 07-Sept-2023 | Botany                                        |
| 19 | Awareness Quiz on World Environment Health Day   | 26-Sept-2023 | Botany                                        |
| 20 | Awareness Quiz on World River Day                | 24-Sept-2023 | Botany                                        |
| 21 | Awareness Quiz on World Environment Day          | 05-June-2024 | Botany                                        |
| 22 | Vachan Prerna Diwas                              | 15-Oct-23    | Jayanti Punyatithi Committee, Chemistry Dept. |
| 23 | Chhatrapati Shivaji Maharaj Jayanti              | 20-Feb-24    | NSS, NCC, History Dept.                       |

| 24 | Savitribai Fule Jayanti             | 03-Jan-24                  | History Dept.        |
|----|-------------------------------------|----------------------------|----------------------|
| 25 | Mahatma Gandhi Jayanti              | 02-Oct-2023                | History Dept.        |
| 26 | Rajarshee Shahu Maharaj Jayanti     | 26 <sup>th</sup> June 2024 | Dr. D. Ghagargunde   |
| 27 | Lokmanya Tilak Jayanti              | 23 <sup>rd</sup> July 2023 | Shri. S. B. Beheniya |
| 28 | Mahatma Gandhi Jayanti              | 2 <sup>nd</sup> Oct 2023   | Dr. S. K. Navin      |
| 29 | Savitribai Fule Jayanti             | 3 <sup>rd</sup> Jan. 2024  | Dr. A. B. Sharma     |
| 30 | Jijau Masaheb Jayanti               | 12 <sup>th</sup> Jan.2024  | Dr. Vilas Farkade    |
| 31 | Swami Vivekanand Jayanti            | 12 <sup>th</sup> Jan 202 4 | Dr. A. B. Sharma     |
| 32 | Mahatma Gandhi Punyatithi           | 30 <sup>th</sup> Jan. 2024 | Dr. S. K. Navin      |
| 33 | Netaji Subhashchandra Jayanti       | 23 <sup>rd</sup> Jan.2024  | Dr. P. V. Salame     |
| 34 | Chhatrapati Shivaji Maharaj Jayanti | 19 <sup>th</sup> Feb. 2024 | Dr. R. R. Dhote      |
| 35 | Sant Gadgebaba Jatyanti             | 23 <sup>rd</sup> Feb.2024  | Dr. N. V. Gandhare   |
| 36 | Sant Ravidas Maharaj Jayanti        | 23 <sup>rd</sup> Feb. 24   | Dr. R. G. Gongale    |

| 37 | Yashvantrao Chavahan Jayanti                      | 13 <sup>th</sup> March 2024  | Dr. V. G. Barsagade |
|----|---------------------------------------------------|------------------------------|---------------------|
| 39 | Rashtrasant Tukadoji Maharaj Jayanti              | 30 <sup>th</sup> April 2024  | Dr. R. R. Dhote     |
| 40 | Mahatma Jyotiba Fule Jayanti                      | 11 <sup>th</sup> April 2024  | -                   |
| 41 | Dr. Babasaheb Ambedkar Jayanti                    | 14 <sup>th</sup> April 2024  | Dr. V. G. Barsagade |
| 42 | Mahatma Basaveshwar Jayanti                       | 15 <sup>th</sup> May 2024    | -                   |
| 43 | Dr. Babasaheb Ambedkar commemorate Day            | 6 <sup>th</sup> Dec.2023     | Dr. D. Ghagargunde  |
| 44 | Shahid Din (Bhagatsingh, Rajguru)                 | 23 <sup>rd</sup> March 2024  | Shri. N. T. Katre   |
| 45 | Panjabrao Deshmukh Jayanti                        | 27 <sup>th</sup> Dec. 2023   | Dr. D. Ghagargunde  |
| 46 | Raobahaddur Laxminarayana Jayanti                 | 30 <sup>th</sup> Sept. 2023  | Dr. V. G. Barsagade |
| 47 | Vasantrao Naik Jayanti                            | 1 <sup>st</sup> July 2023    | Dr. R. R. Dhote     |
| 48 | Ekta Din (Sardar Patel and Indira Gandhi Jayanti) | 31st October 2023            | Mr. Paresh Deshmukh |
| 49 | Annabhau Sathe and Lokmanya Tilak Jayanti         | 1st August 2023              | Dr. R. R. Pathak    |
| 50 | Savtribai Fuley Jayanti                           | 3 <sup>rd</sup> January 2024 | Dr. P. V. Salame    |

| 51 | Swami Vivekanand & Jijau Jayanti | 12 <sup>th</sup> January 2024 | Dr. I. H. Dhadad e |
|----|----------------------------------|-------------------------------|--------------------|
| 52 | Rajarshee Shahu Maharaj Jayanti  | 26 <sup>th</sup> June 2024    | Dr. B. S. Kadbe    |