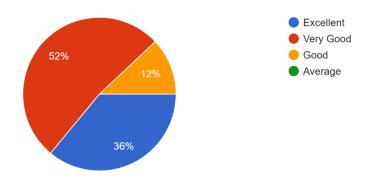

| 7499943730                                                                                            |
|       |                                           | The second section of the sect | 117777500                                                                                             |

#### **PHOTOGHAPH OF EVENTS**







#### FEEDBACK OF THE PROGRAM

Class 25 responses



# कार्यक्रमाची रूपरेषा कशी होती

25 responses



# कार्यक्रमाबाबत नियोजन कसे होते

25 responses



# कार्यक्रमातून मिळालेले मार्गदर्शन कसे होते

25 responses



## कार्यक्रमाचे प्रमुख पाहुणे कसे होते

25 responses



# कार्यक्रम कसा झाला

25 responses



# NABIRA MAHAVIDYALAYA KATOL **DEPARTMENT OF HISTORY NOTICE**

All the students inform that on date 03.10.2023 Tuesday at 10.00 am Department of History are going to organized a program on Father of Nation Mahatma Gandhi and Lal Bahadur Shatri Jayanti. So all the students should attend the program.

Date - 30.09.2023

Dr. R. R. Dhote HOD

Nabira Mahavidyalaya Katol

1) M.A. History Part – II GREEN'S







#### Shikshan Prasarak Mandal's

#### NABIRA MAHAVIDYALAYA, KATOL

District Nagpur (M.H.), Pin: 441302
Graduation & Post Graduation in Arts, Commerce, Science & Management

**Organizer (Dept. HISTORY)** 

Session: 2023-24

Title: MA