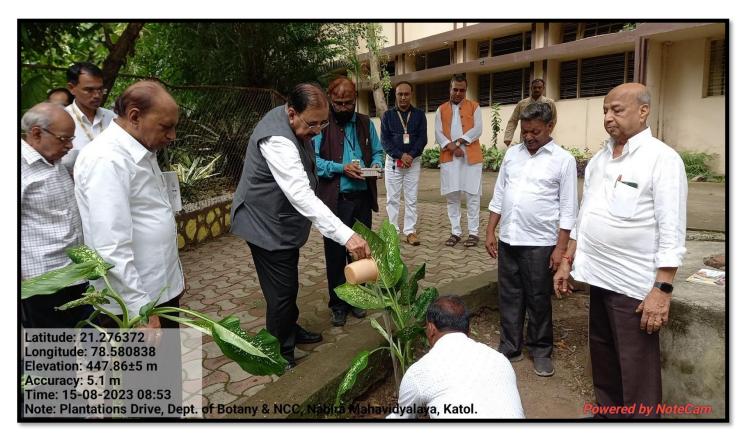

s a responsibility towards our society and Mother Nature Department of Botany as an IQAC initiative organized a Tree Plantation & Campus Beautification Drive within the campus. For this occasion, we chose Independence Day 2023 i.e. 15<sup>th</sup> August 2023. The plantation was done by the hands of Honorable President, Shikshan Prasarak Mandal and all the members of the management team present. NSS & NCC cadets helped in this activity.

The outcome of the program: Some of the beautiful plants were planted on the campus in front of the library building and students learned the importance of plantation in the area around us.

**Number of beneficiaries:** Around 32 Students.

Dr. B. B. Kalbande Asst. Prof. & Head Department of Botany, Nabira Mahavidyalaya, Katol.

#### PICTURE OF THE EVENT



















## **Department Of National Service Scheme**

Organize

## **Tree Colouring and Beautification**

Date :- 23/01/2024

Time 10:00 am

Mr. Amitkumar Khandekar Program Officer Nabira Mahavidyalaya, Katol Dr. Sunilkumar Navin
Principal
Nabira Mahavidyalaya, Katol

Dr. Tejsiha Jagdale Program Officer Nabira Mahavidyalaya, Katol







#### Shikshan Prasarak Mandal's

## NABIRA MAHAVIDYALAYA, KATOL

District-Nagpur (M.H.) Pin:- 441302 Graduation & Post Graduation in Arts, Commerce, Science & Management



#### **NSS DEPARTMENT**

#### **Session 2023-24**

Name of the Program :- Tree Colouring and Beautification

Date :- 23<sup>th</sup> January 2024

Number of Beneficiaries :- 44

On 26<sup>th</sup> January 2024, in celebration of Republic Day, the NSS Department of Nabira Mahav