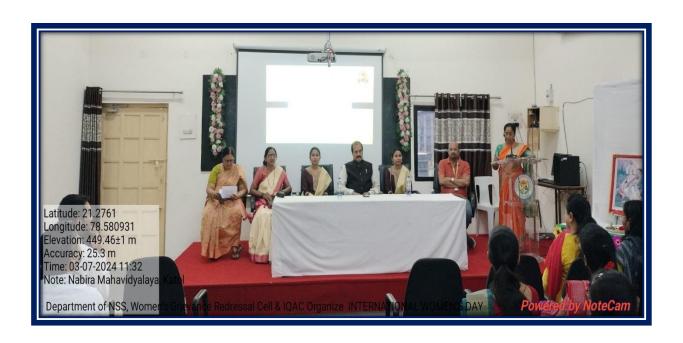

ya, Katol, jointly organized International Women's Day on 7th March 2024. The program was presided over by Principal Dr. S.K. Navin, and the event honored distinguished guests Ms. Dhanashree Watkar, Ms. Bhagyashree Watkar, and Mrs. Alka Lautawar, who were felicitated by the college for their contributions.

The program was introduced by Dr. Vaishali Ruikar, setting the tone for a meaningful celebration of women's achievements. Several prominent faculty members were present, including Dr. Vikas Barsagade, Dr. Tejsingh Jagdale, Dr. Punit Raut, Dr. Pathak, Dr. Adil Jiwani, Prof. Mukesh Jadhav, Prof. Nilesh Jadhav, and NSS Program Officer Prof. Amitkumar Khandekar. A total of 67 volunteers actively participated, making the event a successful celebration of women's empowerment and leadership.





## Department OF NSS

Program Attendance Sheet

| Name of Program International Wa                 | men's D               | odi               |
|--------------------------------------------------|-----------------------|-------------------|
|                                                  | Class                 | Signature         |
| No.                                              | D A THE               | 011.01            |
| (1) Peuthamesh B. Gukwad (3) Tushar S. Narnaware | D.A. My               | Dunaware Dunaware |
| 3 Savrabh A mahant                               | B.A III H             |                   |
| 9 chittashil D. Tayde                            |                       | Ciaglier          |
| 5 Ahhay A. Thakee                                |