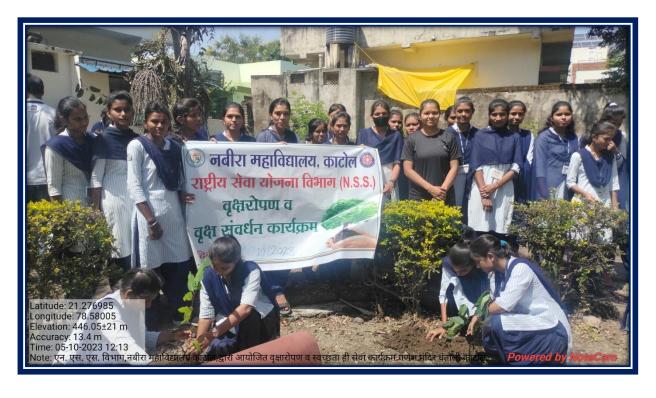

# List of programs conducted

| Sr. No. | Name of the program         | Date        | Organising Department                                    |
|---------|-----------------------------|-------------|----------------------------------------------------------|
| 1       | Independence Day            | 15-Aug-23   | NCC & NSS                                                |
| 2       | Republic Day                | 26-Jan-24   | NCC & NSS                                                |
| 3       | Constitution Day            | 26-Nov-23   | NSS, Constitutional Obligation and<br>Sensitization Cell |
| 4       | Anticorruption Day          | 09-Dec-23   | Constitutional Obligation and Sensitization<br>Cell      |
| 5       | Workshop on Code of Conduct | 29-April-24 | Constitutional Obligation and Sensitization<br>Cell      |
| 6       | Voter Literacy Campaign     | 10-April-24 | NSS                                                      |
| 7       | Blood Donation Camp         | 12-Jan-24   | NCC, NSS, Physical Education                             |
| 8       | Cleanliness Drive           | 02-Oct-2023 | NSS                                                      |
| 9       | Swachhata Hi Seva Program   | 02-Oct-2023 | NSS                                                      |
| 10      | Har Ghar Tiranga            | 13-Aug-2023 | NSS & NCC                                                |

| 11 | Meri Mati Mera Desh                              | 09-Aug-2023  | NSS & NCC                                     |
|----|--------------------------------------------------|--------------|-----------------------------------------------|
| 12 | National Service Scheme Day                      | 20-Sept-2023 | NSS                                           |
| 13 | International Yoga Day                           | 21-Jun-24    | NCC, NSS, Physical Education                  |
| 14 | International Woman's Day                        | 08-Mar-24    | NSS                                           |
| 15 | Tree Colouring and Beautification                | 23-Jan-2024  | NSS, NCC, Physical Education                  |
| 16 | Tree Plantation                                  | 05-Oct-2023  | NSS & Botany                                  |
| 17 | Awareness Quiz on World Ozone Day                | 16-Sept-2023 | Botany                                        |
| 18 | Awareness Quiz on International Day of Clean Air | 07-Sept-2023 | Botany                                        |
| 19 | Awareness Quiz on World Environment Health Day   | 26-Sept-2023 | Botany                                        |
| 20 | Awareness Quiz on World River Day                | 24-Sept-2023 | Botany                                        |
| 21 | Awareness Quiz on World Environment Day          | 05-June-2024 | Botany                                        |
| 22 | Vachan Prerna Diwas                              | 15-Oct-23    | Jayanti Punyatithi Committee, Chemistry Dept. |
| 23 | Chhatrapati Shivaji Maharaj Jayanti              | 20-Feb-24    | NSS, NCC, History Dept.                       |