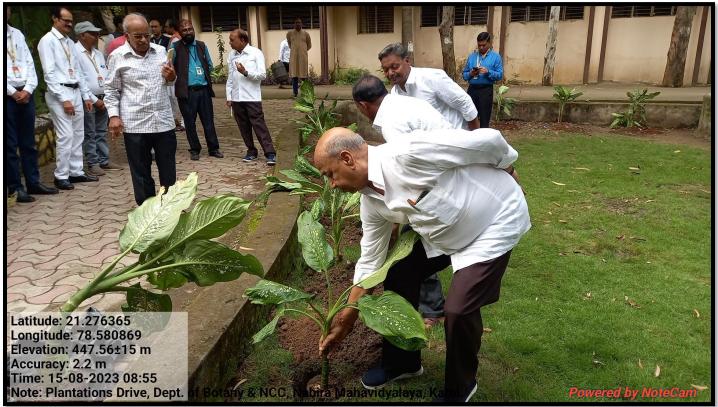

a responsibility towards our society and Mother Nature Department of Botany as an IQAC initiative organized a Tree Plantation & Campus Beautification Drive within the campus. For this occasion, we chose Independence Day 2023 i.e. 15<sup>th</sup> August 2023. The plantation was done by the hands of Honorable President, Shikshan Prasarak Mandal and all the members of the management team present. NSS & NCC cadets helped in this activity.

The outcome of the program: Some of the beautiful plants were planted on the campus in front of the library building and students learned the importance of plantation in the area around us.

**Number of beneficiaries:** Around 32 Students.

Dr. B. B. Kalbande Asst. Prof. & Head Department of Botany, Nabira Mahavidyalaya, Katol.

#### PICTURE OF THE EVENT



















## **Department Of National Service Scheme**

Organize

## **Tree Colouring and Beautification**

Date :- 23/01/2024

Time 10:00 am

Mr. Amitkumar Khandekar Program Officer Nabira Mahavidyalaya, Katol Dr. Sunilkumar Navin
Principal
Nabira Mahavidyalaya, Katol

Dr. Tejsiha Jagdale Program Officer Nabira Mahavidyalaya, Katol







#### Shikshan Prasarak Mandal's

## NABIRA MAHAVIDYALAYA, KATOL

District-Nagpur (M.H.) Pin:- 441302 Graduation & Post Graduation in Arts, Commerce, Science & Management



#### **NSS DEPARTMENT**

#### **Session 2023-24**

Name of the Program :- Tree Colouring and Beautification

Date :- 23<sup>th</sup> January 2024

Number of Beneficiaries :- 44

On 26<sup>th</sup> January 2024, in celebration of Republic Day, the NSS Department of Nabira Mahavid