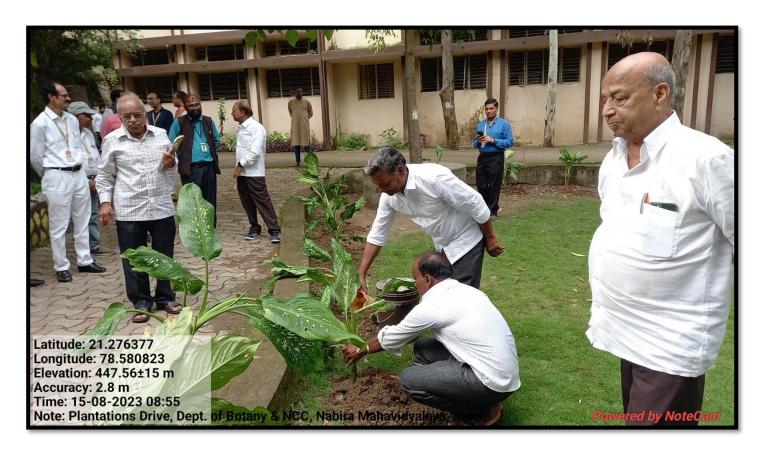

# List of programs conducted

| Sr. No. | Name of the program         | Date        | Organising Department                                    |
|---------|-----------------------------|-------------|----------------------------------------------------------|
| 1       | Independence Day            | 15-Aug-23   | NCC & NSS                                                |
| 2       | Republic Day                | 26-Jan-24   | NCC & NSS                                                |
| 3       | Constitution Day            | 26-Nov-23   | NSS, Constitutional Obligation and<br>Sensitization Cell |
| 4       | Anticorruption Day          | 09-Dec-23   | Constitutional Obligation and Sensitization<br>Cell      |
| 5       | Workshop on Code of Conduct | 29-April-24 | Constitutional Obligation and Sensitization<br>Cell      |
| 6       | Voter Literacy Campaign     | 10-April-24 | NSS                                                      |
| 7       | Blood Donation Camp         | 12-Jan-24   | NCC, NSS, Physical Education                             |
| 8       | Cleanliness Drive           | 02-Oct-2023 | NSS                                                      |
| 9       | Swachhata Hi Seva Program   | 02-Oct-2023 | NSS                                                      |
| 10      | Har Ghar Tiranga            | 13-Aug-2023 | NSS & NCC                                                |

| 11 | Meri Mati Mera Desh                              | 09-Aug-2023  | NSS & NCC                                     |
|----|--------------------------------------------------|--------------|-----------------------------------------------|
| 12 | National Service Scheme Day                      | 20-Sept-2023 | NSS                                           |
| 13 | International Yoga Day                           | 21-Jun-24    | NCC, NSS, Physical Education                  |
| 14 | International Woman's Day                        | 08-Mar-24    | NSS                                           |
| 15 | Tree Colouring and Beautification                | 23-Jan-2024  | NSS, NCC, Physical Education                  |
| 16 | Tree Plantation                                  | 05-Oct-2023  | NSS & Botany                                  |
| 17 | Awareness Quiz on World Ozone Day                | 16-Sept-2023 | Botany                                        |
| 18 | Awareness Quiz on International Day of Clean Air | 07-Sept-2023 | Botany                                        |
| 19 | Awareness Quiz on World Environment Health Day   | 26-Sept-2023 | Botany                                        |
| 20 | Awareness Quiz on World River Day                | 24-Sept-2023 | Botany                                        |
| 21 | Awareness Quiz on World Environment Day          | 05-June-2024 | Botany                                        |
| 22 | Vachan Prerna Diwas                              | 15-Oct-23    | Jayanti Punyatithi Committee, Chemistry Dept. |
| 23 | Chhatrapati Shivaji Maharaj Jayanti              | 20-Feb-24    | NSS, NCC, History Dept.                       |