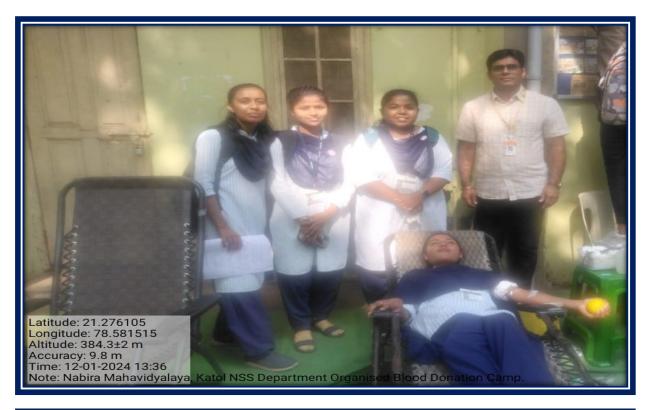

Date :- 12<sup>th</sup> of January 2024

Number of Beneficiaries :- 61

On 12<sup>th</sup> January 2024, in honour of the 134<sup>th</sup> Birth Anniversary of Late Shri Bhikulalji Nabira, the NCC Department of Nabira Mahavidyalaya, Katol, organized a Blood Donation Camp. The program was inaugurated by Shri Kanhaiyalalji Chandak, Editor of *Dainik Mahasagar*. The event was also attended by Shri Niranjanji Raut, Vice-President of Shikshan Prasarak Mandal (SPM), and Principal Dr. S.K. Navin, along with the college staff and NCC cadets.

A total of 61 donors generously donated their blood, contributing to the noble cause. The camp successfully promoted the spirit of service and community welfare, aligning with the values and legacy of Late Shri Bhikulalji Nabira.

#### NSS DEPARTMENT Session 2023-24

Name of the Program :- **Blood Donation Camp** 

Date :- 12/01/2024

Number of Beneficiaries :- 69

On the occasion of National Youth Day and the 134th Birth Anniversary of Late Shri Bhikulalji Nabira, Nabira Mahavidyalaya, Katol, in collaboration with the NSS department, organized a Blood Donation Camp on 12th January 2024. The camp was inaugurated by Shri Prakashji Chandak. The program was graced by the presence of Dr. S. K. Navin, Principal, Dr. Tejsiha Jagdale, and Prof. Amitkumar Khandekar. A total of 69 volunteers attended the event, and 61 donors generously donated their blood.