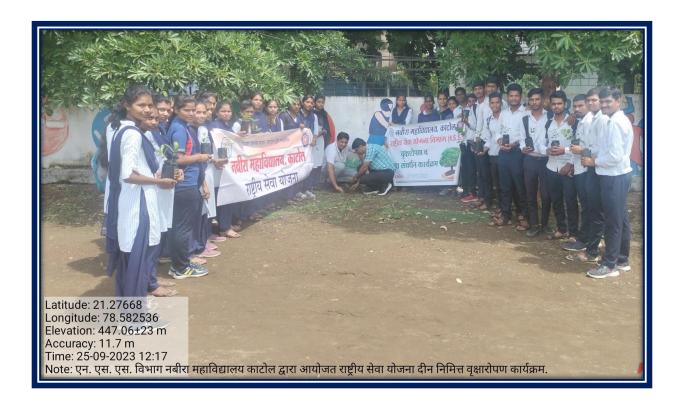

up>th</sup> September 2023

Number of Beneficiaries :- 45

The Department of NSS at Nabira Mahavidyalaya, Katol, celebrated National Service Scheme Day with great enthusiasm. A total of 45 participants, including students and volunteers, attended the event. Prof. Amitkumar Khandekar provided valuable guidance to the attendees, emphasizing the importance of service, community involvement, and the role of the NSS in shaping responsible citizens.

Following the session, a tree plantation program was conducted, further promoting environmental conservation and sustainability. Dr. Bipinchandra Kalbande and NSS Program Officer, Prof. Amitkumar Khandekar, were present, contributing to the success of the event and encouraging the participants to actively engage in community service initiatives.





## Department OF NSS

Program Attendance Sheet

| Name       | e of Program National Sovice       | Scheme