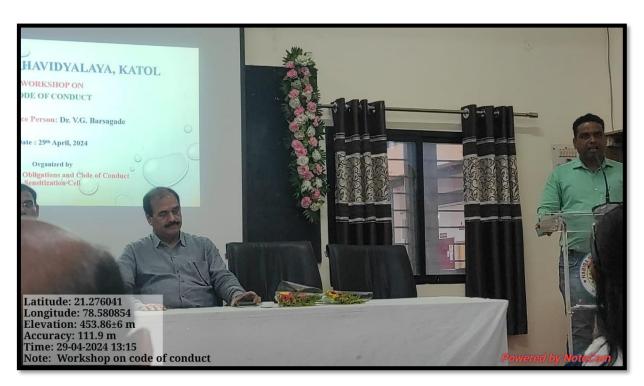

Annual awareness programmes on Code of Conduct are organized

# List of programs conducted

| Sr. No. | Name of the program         | Date        | Organising Department                                    |
|---------|-----------------------------|-------------|----------------------------------------------------------|
| 1       | Independence Day            | 15-Aug-23   | NCC & NSS                                                |
| 2       | Republic Day                | 26-Jan-24   | NCC & NSS                                                |
| 3       | Constitution Day            | 26-Nov-23   | NSS, Constitutional Obligation and<br>Sensitization Cell |
| 4       | Anticorruption Day          | 09-Dec-23   | Constitutional Obligation and Sensitization<br>Cell      |
| 5       | Workshop on Code of Conduct | 29-April-24 | Constitutional Obligation and Sensitization<br>Cell      |
| 6       | Voter Literacy Campaign     | 10-April-24 | NSS                                                      |
| 7       | Blood Donation Camp         | 12-Jan-24   | NCC, NSS, Physical Education                             |
| 8       | Cleanliness Drive           | 02-Oct-2023 | NSS                                                      |
| 9       | Swachhata Hi Seva Program   | 02-Oct-2023 | NSS                                                      |
| 10      | Har Ghar Tiranga            | 13-Aug-2023 | NSS & NCC                                                |