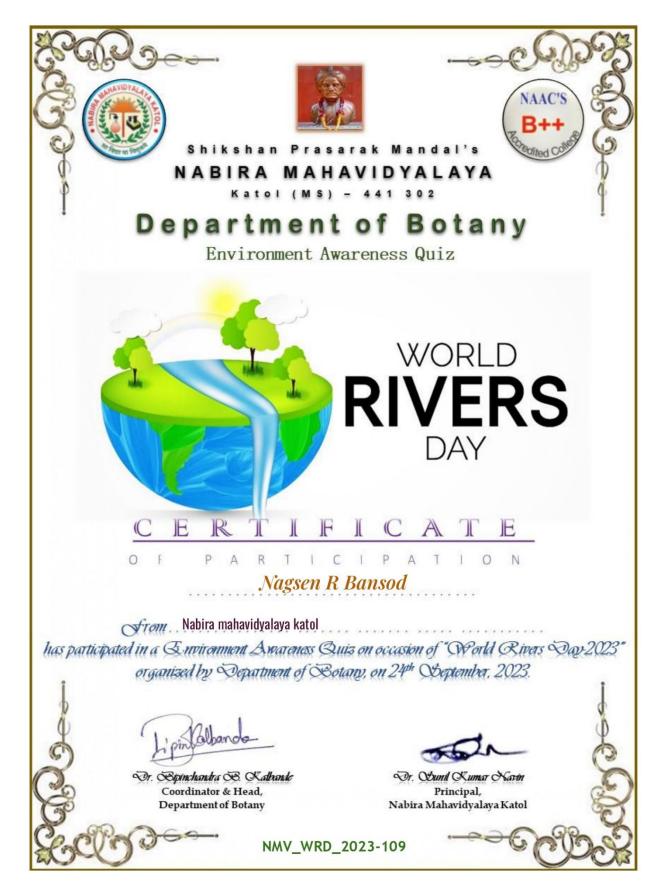

# List of programs conducted

| Sr. No. | Name of the program         | Date        | Organising Department                                    |
|---------|-----------------------------|-------------|----------------------------------------------------------|
| 1       | Independence Day            | 15-Aug-23   | NCC & NSS                                                |
| 2       | Republic Day                | 26-Jan-24   | NCC & NSS                                                |
| 3       | Constitution Day            | 26-Nov-23   | NSS, Constitutional Obligation and<br>Sensitization Cell |
| 4       | Anticorruption Day          | 09-Dec-23   | Constitutional Obligation and Sensitization<br>Cell      |
| 5       | Workshop on Code of Conduct | 29-April-24 | Constitutional Obligation and Sensitization<br>Cell      |
| 6       | Voter Literacy Campaign     | 10-April-24 | NSS                                                      |
| 7       | Blood Donation Camp         | 12-Jan-24   | NCC, NSS, Physical Education                             |
| 8       | Cleanliness Drive           | 02-Oct-2023 | NSS                                                      |
| 9       | Swachhata Hi Seva Program   | 02-Oct-2023 | NSS                                                      |
| 10      | Har Ghar Tiranga            | 13-Aug-2023 | NSS & NCC                                                |