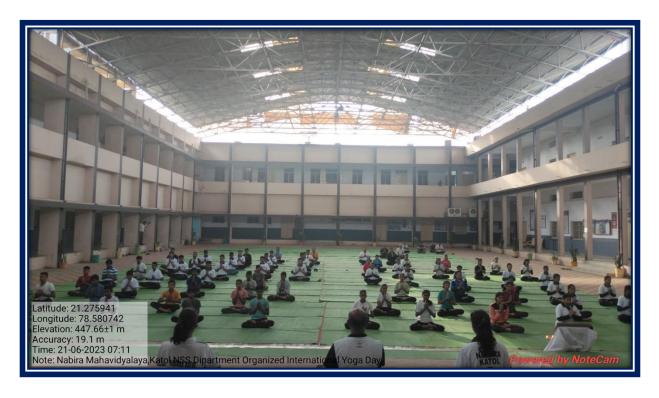

yalaya, Katol. A total of 200 participants, including NSS and NCC volunteers and cadets from Nabira Mahavidyalaya and Banarasi Das Ruiya High School, as well as the teaching and non-teaching staff of Orchid Public School and Nabira Mahavidyalaya, were present for the event.

The yoga session was conducted under the expert guidance of Dr. Tejsiha Jagdale from 7:00 AM to 7:40 AM, where participants were trained in various *Aasanas* and *Pranayama* techniques, promoting the benefits of yoga for mental and physical well-being. The event was introduced by Principal Dr. Sunilkumar Navin, while Dr. Jagdale provided detailed guidance to the students during the session. The vote of thanks was proposed by Prof. Amitkumar Khandekar, concluding the successful celebration of International Yoga Day.





## Department OF NSS

#### Program Attendance Sheet

| Name of Program  Tratespational Togo day.  Sr. Name Of Student Class Signature |                                           |               |                |
|--------------------------------------------------------------------------------|-------------------------------------------|---------------|----------------|
| Sr.<br>No.                                                                     | Name Of Student                           | Class         | Signature      |
| 1                                                                              | Pecethamesh B. Graikward                  | R. A. 1116    | Bulward        |
| 2                                                                              | Prathamesh B. Guikwad<