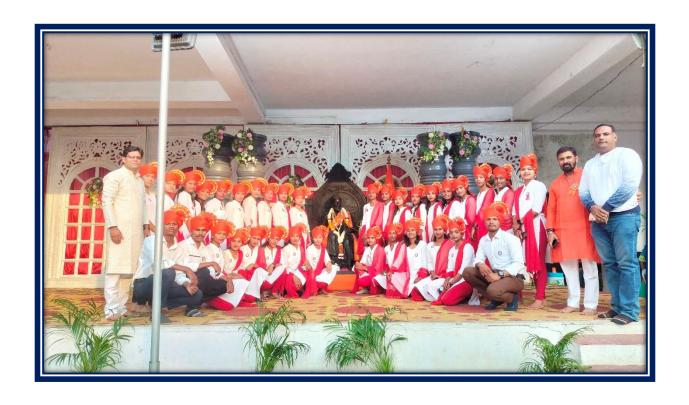

# Shikshan Prasarak Mandal's NABIRA MAHAVIDYALAYA, KATOL

District-Nagpur (M.H.),Pin :- 441302 Graduation & Post Graduation in Arts,Commerce, Science & Management

> NCC DEPARTMENT Session 2023-24

Name of the Program :- **Blood Donation Camp** 

Date :- 12<sup>th</sup> of January 2024

Number of Beneficiaries :- 61

On 12<sup>th</sup> January 2024, in honour of the 134<sup>th</sup> Birth Anniversary of Late Shri Bhikulalji Nabira, the NCC Department of Nabira Mahavidyalaya, Katol, organized a Blood Donation Camp. The program was inaugurated by Shri Kanhaiyalalji Chandak, Editor of *Dainik Mahasagar*. The event was also attended by Shri Niranjanji Raut, Vice-President of Shikshan Prasarak Mandal (SPM), and Principal Dr. S.K. Navin, along with the college staff and NCC cadets.

A total of 61 donors generously donated their blood, contributing to the noble cause. The camp successfully promoted the spirit of service and community welfare, aligning with the values and legacy of Late Shri Bhikulalji Nabira.