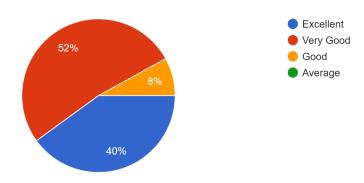

Farrowase | 9359261961  |
| - | (8)    |                                                       | Earchar   | 9373584462  |
| - |        | Glaved manshere marshole:                             | Grener    | 32620044    |
| C | 20)    | Abk Ranchandra Dhysur                                 | des       | 932912115   |
| - | 2      | Harshell D. Nehere                                    | Toesey    | 801292421   |
|   | (22)   | Uposh A. Kusurac                                      | stusure-  | 932504609   |
| L |        |                                                       |           |             |

## PHOTOGRAPH OF EVENTS









## FEEDBACK OF THE PROGRAM

Class 25 responses



# कार्यक्रमाचे नियोजन कसे होते

25 responses



# प्रमुख पाहुण्यांनी दिलेली माहिती कशी होती

25 responses



कार्यक्रमाची रूपरेषा कशी होती <sup>25 responses</sup>



शिवाजी महाराजांची प्रशासकीय भूमिका कशी होती 25 responses



शिवाजी महाराजाबाबत मिळालेले मार्गदर्शन कसे होते 25 responses



# NABIRA MAHAVIDYALAYA KATOL DEPARTMENT OF HISTORY NOTICE

All the students are informed that on 03.01.2024 Wednesday at 10.00am Department of History is going to organize a program on **Krantijyoti Savitribai Fule Jayanti**. So all the students are advised to attend the program.

Date - 02.01.2024

Dr R. R. Dhote HOD Nabira Mahavidyalaya Katol

1) M.A. History Part - I GREANTH'

2) M.A. History Part – II







#### Shikshan Prasarak Mandal's

#### NABIRA MAHAVIDYALAYA, KATOL

District Nagpur (M.H.), Pin: 441302
Graduation & Post Graduation in Arts, Commerce, Science & Management

**Organizer (Dept. HISTORY)*