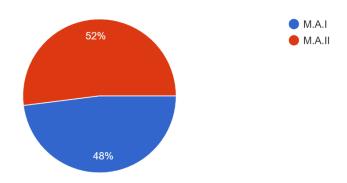

| 7499943730                                                                                            |
|       |                                           | The second section of the sect | 117777500                                                                                             |

#### **PHOTOGHAPH OF EVENTS**







#### FEEDBACK OF THE PROGRAM

Class 25 responses



# कार्यक्रमाची रूपरेषा कशी होती

25 responses



# कार्यक्रमाबाबत नियोजन कसे होते

25 responses



# कार्यक्रमातून मिळालेले मार्गदर्शन कसे होते

25 responses



## कार्यक्रमाचे प्रमुख पाहुणे कसे होते

25 responses



# कार्यक्रम कसा झाला

25 responses



# NABIRA MAHAVIDYALAYA KATOL **DEPARTMENT OF HISTORY NOTICE**

All the students inform that on date 03.10.2023 Tuesday at 10.00 am Department of History are going to organized a program on Father of Nation Mahatma Gandhi and Lal Bahadur Shatri Jayanti. So all the students should attend the program.

Date - 30.09.2023

Dr. R. R. Dhote HOD

Nabira Mahavidyalaya Katol

1) M.A. History Part – II GREEN'S







#### Shikshan Prasarak Mandal's

#### NABIRA MAHAVIDYALAYA, KATOL

District Nagpur (M.H.), Pin: 441302
Graduation & Post Graduation i