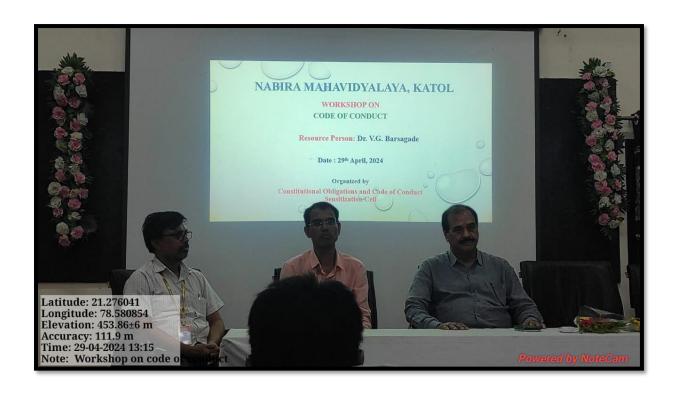

# The Code of Conduct is displayed on the website

Annual awareness programmes on Code of Conduct are organized

# List of programs conducted

| Sr. No. | Name of the program         | Date        | Organising Department                                    |
|---------|-----------------------------|-------------|----------------------------------------------------------|
| 1       | Independence Day            | 15-Aug-23   | NCC & NSS                                                |
| 2       | Republic Day                | 26-Jan-24   | NCC & NSS                                                |
| 3       | Constitution Day            | 26-Nov-23   | NSS, Constitutional Obligation and<br>Sensitization Cell |
| 4       | Anticorruption Day          | 09-Dec-23   | Constitutional Obligation and Sensitization<br>Cell      |
| 5       | Workshop on Code of Conduct | 29-April-24 | Constitutional Obligation and Sensitization<br>Cell      |
| 6       | Voter Literacy Campaign     | 10-April-24 | NSS                                                      |
| 7       | Blood Donation Camp         | 12-Jan-24   | NCC, NSS, Physical Education                             |
| 8       | Cleanliness Drive           | 02-Oct-2023 | NSS                                                      |
| 9       | Swachhata Hi Seva Program   | 02-Oct-2023 | NSS                                                      |
| 10      | Har Ghar Tiranga            | 13-Aug-2023 | NSS & NCC                                                |