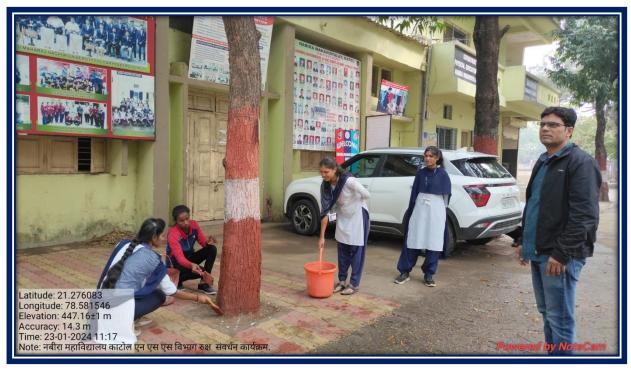

# Shikshan Prasarak Mandal's NABIRA MAHAVIDYALAYA, KATOL

District-Nagpur (M.H.),Pin :- 441302 Graduation & Post Graduation in Arts,Commerce, Science & Management

> NCC DEPARTMENT Session 2023-24

Name of the Program :- **Blood Donation Camp** 

Date :- 12<sup>th</sup> of January 2024

Number of Beneficiaries :- 61

On 12<sup>th</sup> January 2024, in honour of the 134<sup>th</sup> Birth Anniversary of Late Shri Bhikulalji Nabira, the NCC Department of Nabira Mahavidyalaya, Katol, organized a Blood Donation Camp. The program was inaugurated by Shri Kanhaiyalalji Chandak, Editor of *Dainik Mahasagar*. The event was also attended by Shri Niranjanji Raut, Vice-President of Shikshan Prasarak Mandal (SPM), and Principal Dr. S.K. Navin, along with the college staff and NCC cadets.

A total of 61 donors generously donated their blood, contributing to the noble cause. The camp successfully promoted the spirit of service and community welfare, aligning with the values and legacy of Late Shri Bhikulalji Nabira.