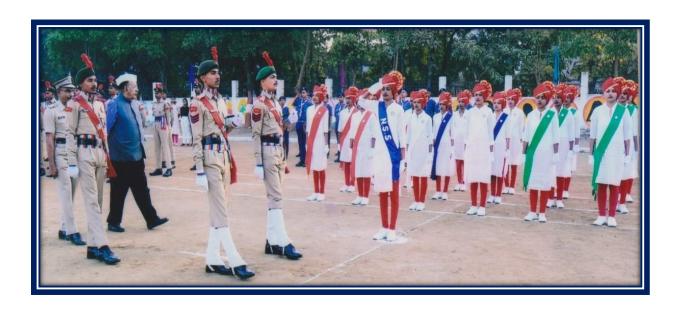

# Shikshan Prasarak Mandal's NABIRA MAHAVIDYALAYA, KATOL

District-Nagpur (M.H.),Pin :- 441302 Graduation & Post Graduation in Arts,Commerce, Science & Management

> NCC DEPARTMENT Session 2023-24

Name of the Program :- **Blood Donation Camp** 

Date :- 12<sup>th</sup> of January 2024

Number of Beneficiaries :- 61

On 12<sup>th</sup> January 2024, in honour of the 134<sup>th</sup> Birth Anniversary of Late Shri Bhikulalji Nabira, the NCC Department of Nabira Mahavidyalaya, Katol, organized a Blood Donation Camp. The program was inaugurated by Shri Kanhaiyalalji Chandak, Editor of *Dainik Mahasagar*. The event was also attended by Shri Niranjanji Raut, Vice-President of Shikshan Prasarak Mandal (SPM), and Principal Dr. S.K. Navin, along with the college staff and NCC cadets.

A total of 61 donors generously donated their blood, contributing to the noble cause. The camp successfully promoted the spirit of service and community welfare, aligning with the values and legacy of Late Shri Bhikulalji Nabira.

#### NSS DEPARTMENT Session 2023-24

Name of the Program :- **Blood Donation Camp** 

Date :- 12/01/2024

Number of Beneficiaries :- 69

On the occasion of National Youth Day and the 134th Birth Anniversary of Late Shri Bhikulalji Nabira, Nabira Mahavidyalaya, Katol, in collaboration with the NSS department, organized a Blood Donation Camp on 12th January 2024. The camp was inaugurated by Shri Prakashji Chandak. The program was graced by the presence of Dr. S. K. Navin, Principal, Dr. Tejsiha Jagdale, and Prof. Amitkumar Khandekar. A total of 69 volunteers attended the event, and 61 donors generously donated their blood.