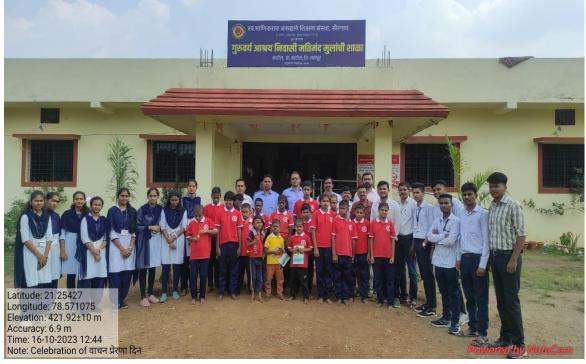

# **Blood Donation Camp**

Date :- 12/01/2023

Time 9:30 am To 4:30 pm

Mr. Amitkumar Khandekar Program Officer Nabira Mahavidyalaya, Katol Dr. Sunilkumar Navin
Principal
Nabira Mahavidyalaya, Katol

Dr. Tejsiha Jagdale Program Officer Nabira Mahavidyalaya, Katol

#### NSS DEPARTMENT Session 2023-24

Name of the Program :- **Blood Donation Camp** 

Date :- 12/01/2024

Number of Beneficiaries :- 69

On the occasion of National Youth Day and the 134th Birth Anniversary of Late Shri Bhikulalji Nabira, Nabira Mahavidyalaya, Katol, in collaboration with the NSS department, organized a Blood Donation Camp on 12th January 2024. The camp was inaugurated by Shri Prakashji Chandak. The program was graced by the presence of Dr. S. K. Navin, Principal, Dr. Tejsiha Jagdale, and Prof. Amitkumar Khandekar. A total of 69 volunteers attended the event, and 61 donors generously donated their blood.