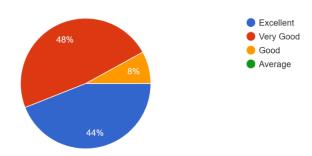

462  |
| - |        | Glaved manshere marshole:                             | Grener    | 32620044    |
| C | 20)    | Abk Ranchandra Dhysur                                 | des       | 932912115   |
| - | 2      | Harshell D. Nehere                                    | Toesey    | 801292421   |
|   | (22)   | Uposh A. Kusurac                                      | stusure-  | 932504609   |
| L |        |                                                       |           |             |

## PHOTOGRAPH OF EVENTS









## FEEDBACK OF THE PROGRAM

Class 25 responses



# कार्यक्रमाचे नियोजन कसे होते

25 responses



# प्रमुख पाहुण्यांनी दिलेली माहिती कशी होती

25 responses



कार्यक्रमाची रूपरेषा कशी होती <sup>25 responses</sup>



शिवाजी महाराजांची प्रशासकीय भूमिका कशी होती 25 responses



शिवाजी महाराजाबाबत मिळालेले मार्गदर्शन कसे होते 25 responses



# NABIRA MAHAVIDYALAYA KATOL DEPARTMENT OF HISTORY NOTICE

All the students are informed that on 03.01.2024 Wednesday at 10.00am Department of History is going to organize a program on **Krantijyoti Savitribai Fule Jayanti**. So all the students are advised to attend the program.

Date - 02.01.2024

Dr R. R. Dhote HOD Nabira Mahavidyalaya Katol

1) M.A. History Part - I GREANTH'

2) M.A. History Part – II







#### Shikshan Prasarak Mandal's

#### NABIRA MAHAVIDYALAYA, KATOL

District Nagpur (M.H.), Pin: 441302
Graduation & Post Graduation in Arts, Commerce, Science & Management

**Organizer (Dept. HISTORY)** 

Session : 2023-24

Title: SAVITRIBAI PHULE JAYANTI

Date: 03/01/2024

Number of beneficiaries: 23 Objective of th