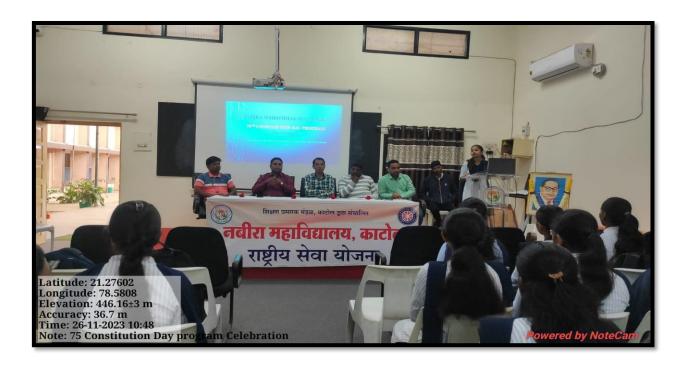

# List of programs conducted

| Sr. No. | Name of the program         | Date        | Organising Department                                    |
|---------|-----------------------------|-------------|----------------------------------------------------------|
| 1       | Independence Day            | 15-Aug-23   | NCC & NSS                                                |
| 2       | Republic Day                | 26-Jan-24   | NCC & NSS                                                |
| 3       | Constitution Day            | 26-Nov-23   | NSS, Constitutional Obligation and<br>Sensitization Cell |
| 4       | Anticorruption Day          | 09-Dec-23   | Constitutional Obligation and Sensitization<br>Cell      |
| 5       | Workshop on Code of Conduct | 29-April-24 | Constitutional Obligation and Sensitization<br>Cell      |
| 6       | Voter Literacy Campaign     | 10-April-24 | NSS                                                      |
| 7       | Blood Donation Camp         | 12-Jan-24   | NCC, NSS, Physical Education                             |
| 8       | Cleanliness Drive           | 02-Oct-2023 | NSS                                                      |
| 9       | Swachhata Hi Seva Program   | 02-Oct-2023 | NSS                                                      |
| 10      | Har Ghar Tiranga            | 13-Aug-2023 | NSS & NCC                                                |