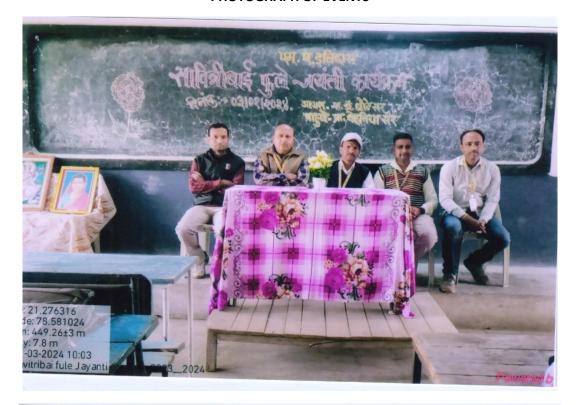

| 24 | Savitribai Fule Jayanti             | 03-Jan-24                  | History Dept.        |
|----|-------------------------------------|----------------------------|----------------------|
| 25 | Mahatma Gandhi Jayanti              | 02-Oct-2023                | History Dept.        |
| 26 | Rajarshee Shahu Maharaj Jayanti     | 26 <sup>th</sup> June 2024 | Dr. D. Ghagargunde   |
| 27 | Lokmanya Tilak Jayanti              | 23 <sup>rd</sup> July 2023 | Shri. S. B. Beheniya |
| 28 | Mahatma Gandhi Jayanti              | 2 <sup>nd</sup> Oct 2023   | Dr. S. K. Navin      |
| 29 | Savitribai Fule Jayanti             | 3 <sup>rd</sup> Jan. 2024  | Dr. A. B. Sharma     |
| 30 | Jijau Masaheb Jayanti               | 12 <sup>th</sup> Jan.2024  | Dr. Vilas Farkade    |
| 31 | Swami Vivekanand Jayanti            | 12 <sup>th</sup> Jan 202 4 | Dr. A. B. Sharma     |
| 32 | Mahatma Gandhi Punyatithi           | 30 <sup>th</sup> Jan. 2024 | Dr. S. K. Navin      |
| 33 | Netaji Subhashchandra Jayanti       | 23 <sup>rd</sup> Jan.2024  | Dr. P. V. Salame     |
| 34 | Chhatrapati Shivaji Maharaj Jayanti | 19 <sup>th</sup> Feb. 2024 | Dr. R. R. Dhote      |
| 35 | Sant Gadgebaba Jatyanti             | 23 <sup>rd</sup> Feb.2024  | Dr. N. V. Gandhare   |
| 36 | Sant Ravidas Maharaj Jayanti        | 23 <sup>rd</sup> Feb. 24   | Dr. R. G. Gongale    |