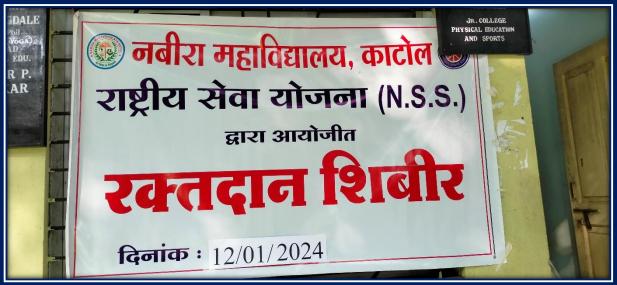

# Shikshan Prasarak Mandal's NABIRA MAHAVIDYALAYA, KATOL

District-Nagpur (M.H.),Pin :- 441302 Graduation & Post Graduation in Arts,Commerce, Science & Management

> NCC DEPARTMENT Session 2023-24

Name of the Program :- **Blood Donation Camp** 

Date :- 12<sup>th</sup> of January 2024

Number of Beneficiaries :- 61

On 12<sup>th</sup> January 2024, in honour of the 134<sup>th</sup> Birth Anniversary of Late Shri Bhikulalji Nabira, the NCC Department of Nabira Mahavidyalaya, Katol, organized a Blood Donation Camp. The program was inaugurated by Shri Kanhaiyalalji Chandak, Editor of *Dainik Mahasagar*. The event was also attended by Shri Niranjanji Raut, Vice-President of Shikshan Prasarak Mandal (SPM), and Principal Dr. S.K. Navin, along with the college staff and NCC cadets.

#### NSS DEPARTMENT Session 2023-24

Name of the Program :- **Blood Donation Camp** 

Date :- 12/01/2024

Number of Beneficiaries :- 69

On the occasion of National Youth Day and the 134th Birth Anniversary of Late Shri Bhikulalji Nabira, Nabira Mahavidyalaya, Katol, in collaboration with the NSS department, organized a Blood Donation Camp on 12th January 2024. The camp was inaugurated by Shri Prakashji Chandak. The program was graced by the presence of Dr. S. K. Navin, Principal, Dr. Tejsiha Jagdale, and Prof. Amitkumar Khandekar. A total of 69 volunteers attended the event, and 61 donors generously donated their blood.