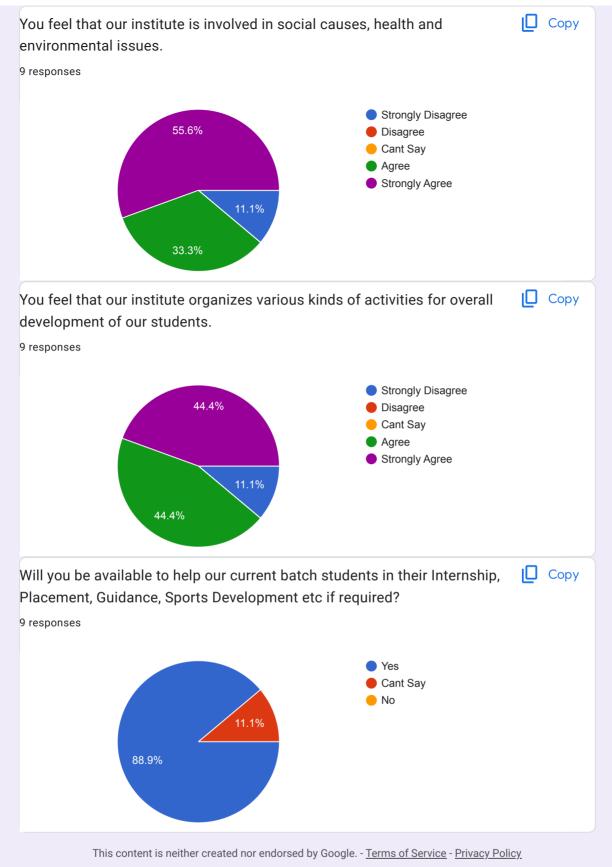

Alumni believe that the institute is involved in social causes along with health and environmental issues.

More than 88.88% of alumni believe that institute organises various kinds of activities for overall development of students and alumni are committed to help and guide current batch of students in their academic, sports and overall development.