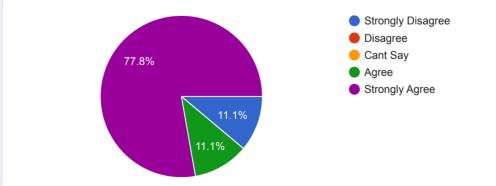

#### Mobile Number

| 9 responses                                                    |        |
|----------------------------------------------------------------|--------|
| 9967834965                                                     |        |
| 9404951297                                                     |        |
| 9970718934                                                     |        |
| 9921866766                                                     |        |
| 9822210786                                                     |        |
| 9850471993                                                     |        |
| 9881713241                                                     |        |
| 8888053401                                                     |        |
| 9890521277                                                     |        |
| You feel that our college has Quality teachers.<br>9 responses | [ Сору |