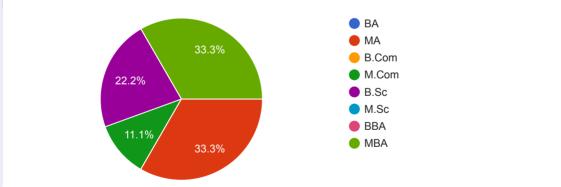

9 Principal Wabira Mahavidyalaya Kato

Date: 27/12/2024

| Alumni Feedback 2023-24<br>9 responses                                                         |        |
|------------------------------------------------------------------------------------------------|--------|
| Publish analytics                                                                              |        |
| Name                                                                                           |        |
| 9 responses                                                                                    |        |
| Waman Nakhale                                                                                  |        |
| Shubhangi N. Raut                                                                              |        |
| Kishor Dhande                                                                                  |        |
| Dr. Pravinkumar Rewatkar                                                                       |        |
| Adil A Jiwani                                                                                  |        |
| Swapnil Thombare                                                                               |        |
| Dr. Bipinchandra B. Kalbande                                                                   |        |
| Saurbh Ramesh Dhore                                                                            |        |
| ATUL SURENDRA CHARDE                                                                           |        |
| Faculty from which you completed Graduation or Postgraduation from Nabira Mahavidyalaya, Katol | 🔲 Сору |
| 9 responses                                                                                    |        |
| BA                                                                                             |        |