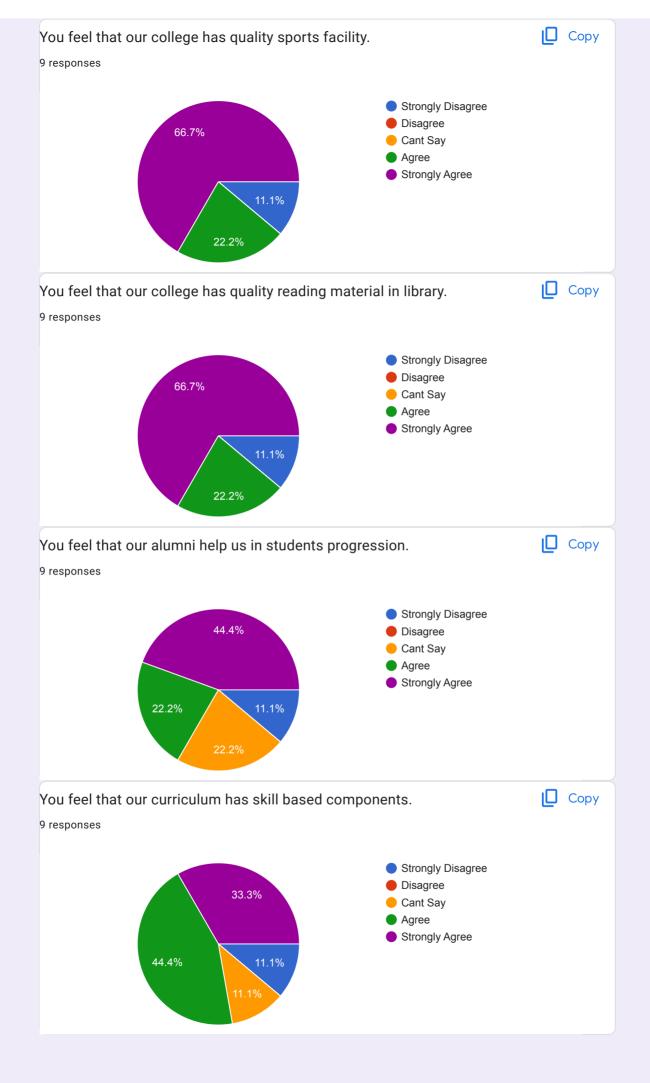

### Conclusions drawn from the questionnaire data:

88.9% of alumni believe that institute has quality teachers.

More than 88.7% of alumni agree that the institute has good quality sport facility, well equipped library and skill based curriculum.

Alumni believe that the institute is involved in social causes along with health and environmental issues.

More than 88.88% of alumni believe that institute organises various kinds of activities for overall development of students and alumni are committed to help and guide current batch of students in their academic, sports and overall development.