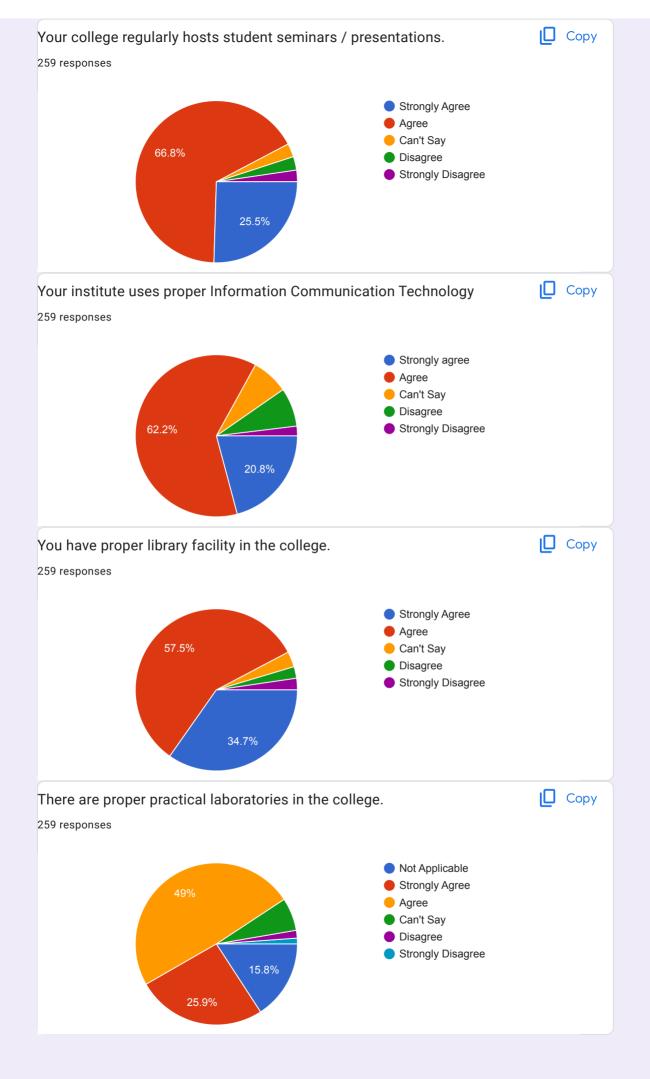

### Conclusive remark from the data:

It is concluded from the questionnaire data that:

Students are satisfied with process of remedial classes, periodic assessment and internal evaluation process.

More than 91% of students agree that college regularly hosts seminars and presentations for students, uses proper ICT tools and provide proper library facility.