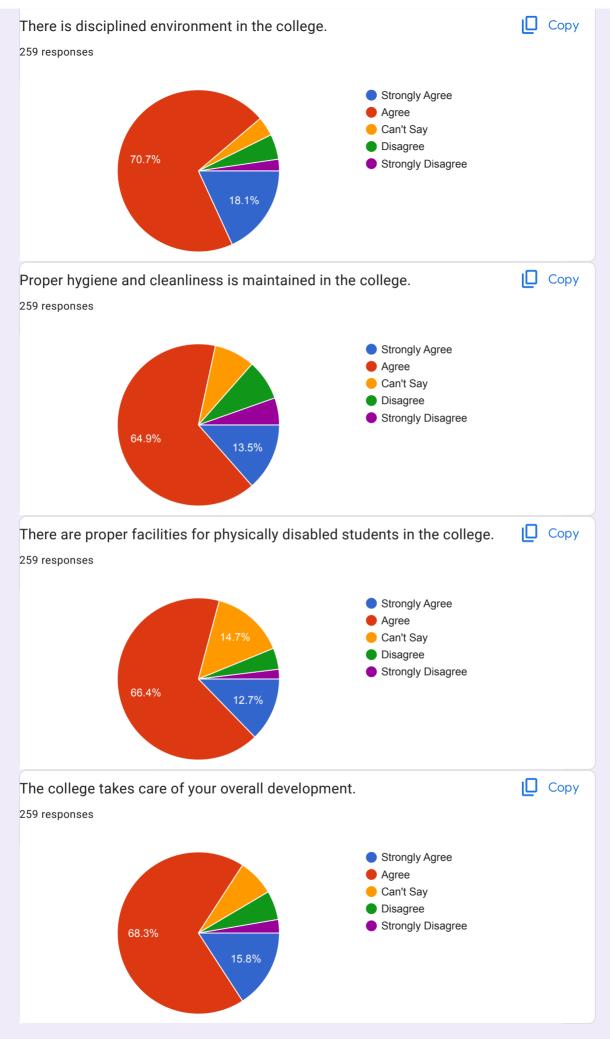

Students are satisfied with anti-ragging cell, canteen facility and working of different committees and cells.

Students are also satisfied with disciplined environment in college, hygiene and cleanliness in college and with working of NCC and NSS department of college.

More than 83% of students agree that college takes care of their overall development.

Principal Wabira Mahavidyalaya Kato-

Date: 27/12/2024