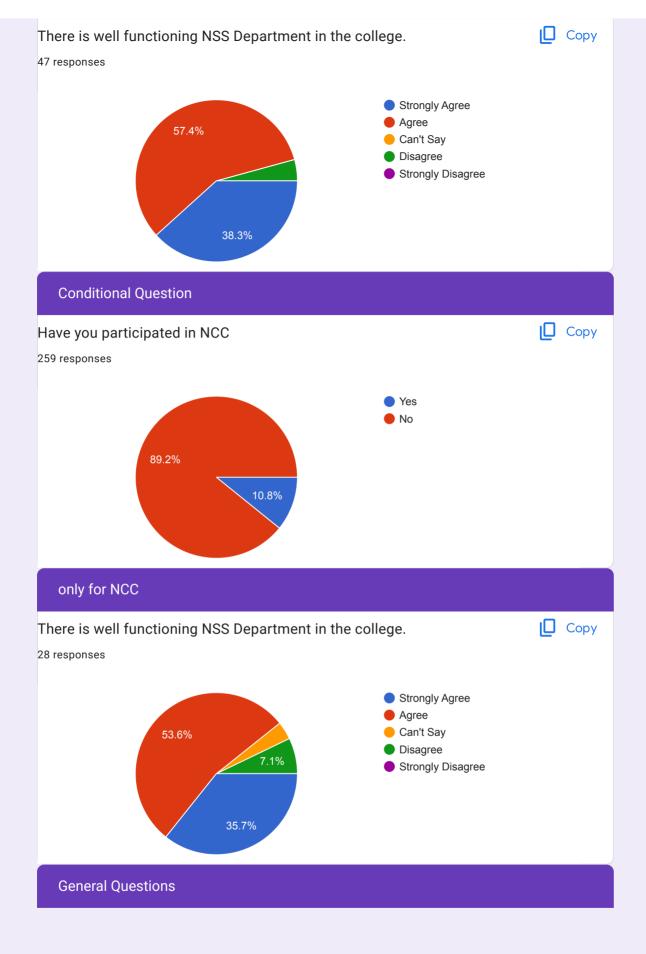

Students are satisfied with anti-ragging cell, canteen facility and working of different committees and cells.

Students are also satisfied with disciplined environment in college, hygiene and cleanliness in college and with working of NCC and NSS department of college.