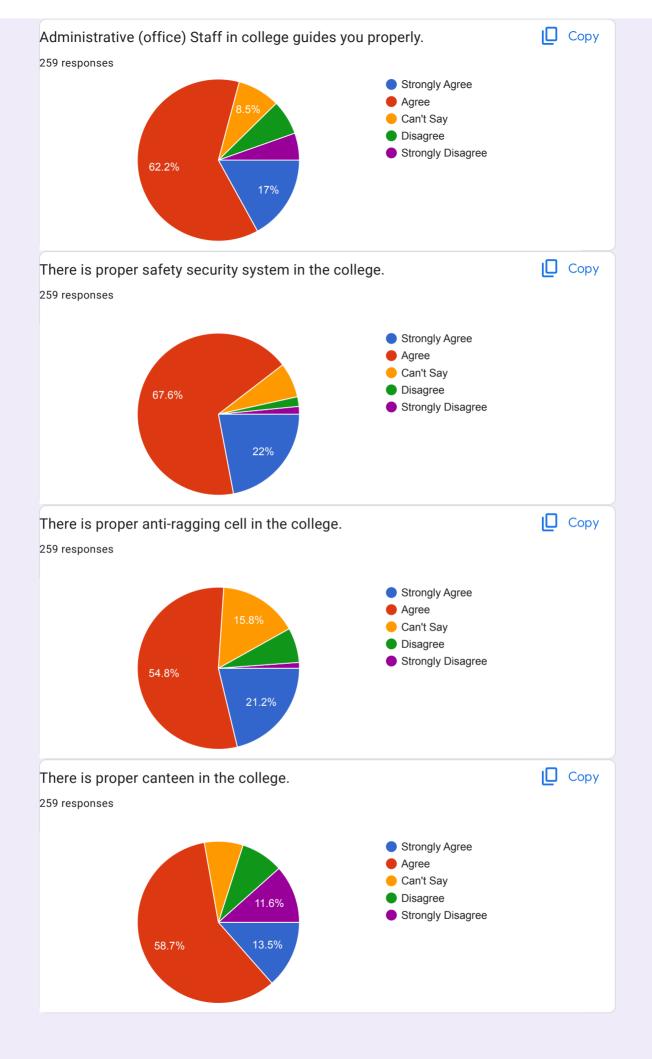

Students are satisfied with anti-ragging cell, canteen facility and working of different committees and cells.

Students are also satisfied with disciplined environment in college, hygiene and cleanliness in college and with working of NCC and NSS department of college.