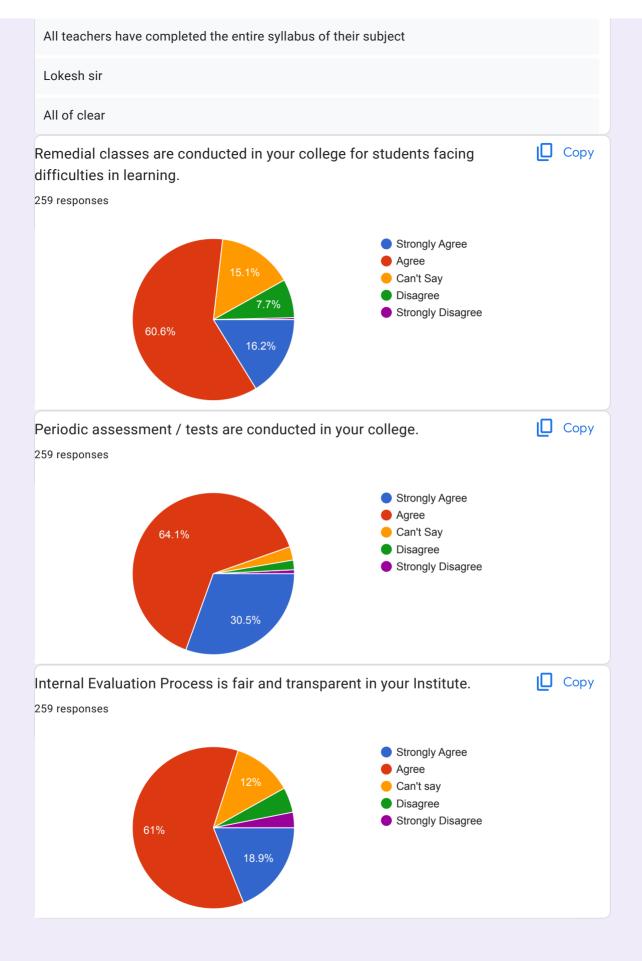

### Conclusive remark from the data:

It is concluded from the questionnaire data that:

Students are satisfied with process of remedial classes, periodic assessment and internal evaluation process.

More than 91% of students agree that college regularly hosts seminars and presentations for students, uses proper ICT tools and provide proper library facility.

Kalyanipotdar26@gmail.com

Chetalibhise @gmail.com

vikitadandhare@gmail.com

ishagharad02@gmail.com

bondredivya12@gmail.com

127 more responses are hidden

lf you think Syllabus is not completed for particular subject, Please provide Name of Subject and Subject Teacher Name. (ज्या विषयाचा syllabus पूर्ण झालेला नाही अशाच विषयाचे नाव आणि संबंधित Teacher चे नाव लिहावे)

| 80 responses                               |
|--------------------------------------------|
| Νο                                         |
| No one                                     |
| No one                                     |
| Math                                       |
|                                            |
| Nothing                                    |
| -                                          |
| Completed                                  |
| All syllabus was complete                  |
| all syllabus are completed by teacher      |
| All subjects syllabus is completed         |
| -                                          |
| NA                                         |
| All syllabus complete ≪                    |
| All teachers are good                      |
| Almost all staff completed there syllabus  |
| All syllabus completed                     |
| Maths                                      |
| Philosophy Bharat walondre sir             |
| Lokesh sir                                 |
| Nobody all teacher complete their syllabus |
| Mathematics                                |
| syllabus completed all subjected           |
| Zoology                                    |

no one

No syllabus is pending

All Syllabus Are Completed In Previous Semester (Session)

Yes

No All subject is clear and complete syllabus

No

No name

N.B Hirulkar microbiology T.S Khedkar zoology N.V Gandhare Chemistry

All syllabus approximately completed

Nothing

All complete

Bhakte sir and dodke sir

Can't Say

Complete

Zoology

All subjects sellyabus are completed

My subject related all teachers are completed syllabus on time

None

Physics, math ,cs part 1

Chemistry, zoology,

पहिले वेळ असला की lecture पुर्ण पणे होत नाही पण exam timetable आला की fast मध्ये घेतात त्यापैकी काही students ला समजत नाही पन ते पूर्ण शिकवून देतात

All teachers are quite better than others once.. college

NO

Botany - Reena meshram

International business

•••

This content is neither created nor endorsed by Google. - <u>Terms of Service</u> - <u>Privacy Policy</u>