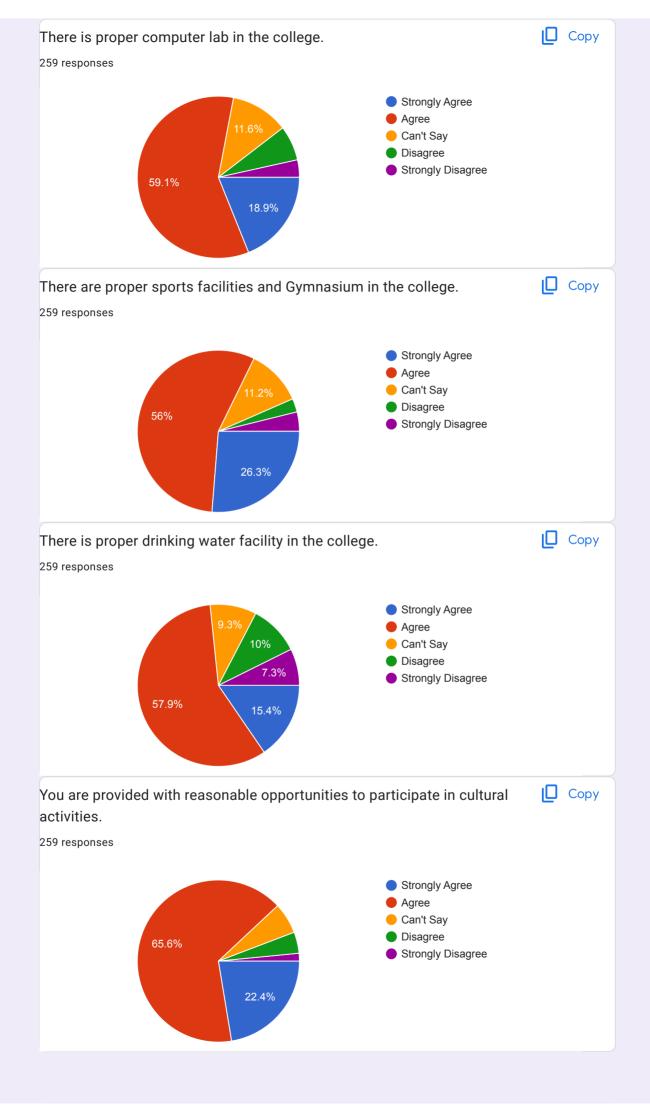

Students are very satisfied with availability of practical lab, computer lab and sports facilities.

Students are satisfied with cultural activities, working of admin staff and safety security in the college.