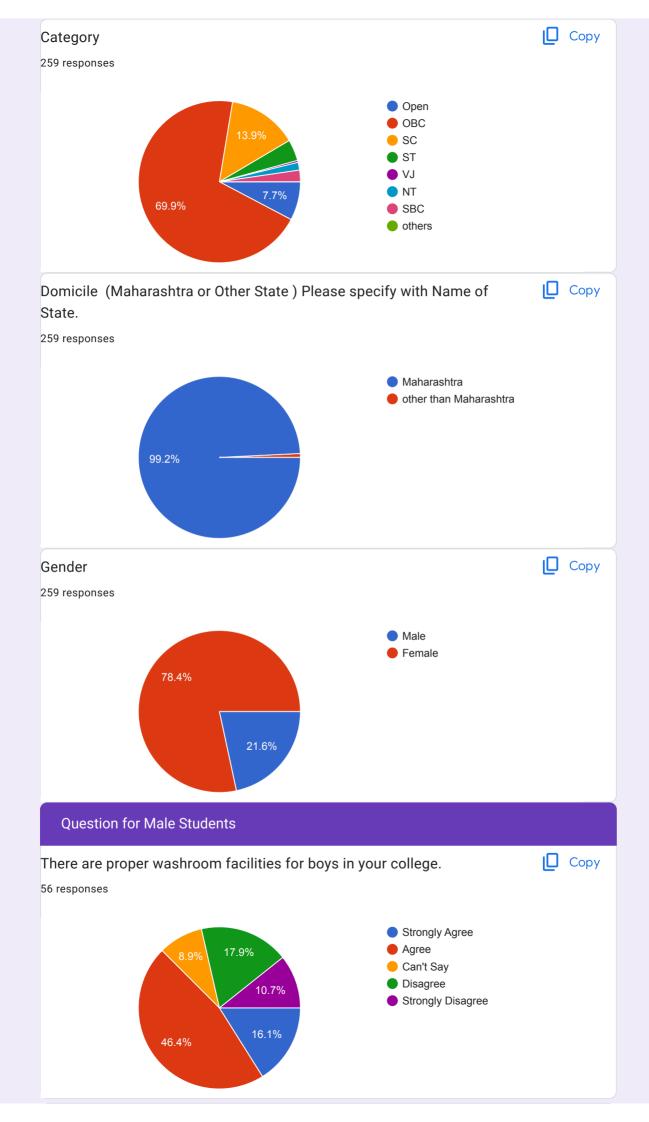

iridhorkar@gmail.com   |
| Sirsampriya60@gmail.com      |
| Deshmukhpranali69@gmail      |
| sp4653699@gmail.com          |
| mrunaligondane90@gmail.com   |
| Swejalbhalavi480@gmail.com   |
| dhotesamiksha7@gmail.com     |

prachikhawashi@gmail.com

bowadedhanraj@gmail.com

liteshwarib@gamil.com

janhavid30@gmail.com

bhaveshkalambhe077@gmail.com

suhaniborkar65@gmail.com

dandharepratiksha@gmail.com

vivekbhadoriya0435@gmail.com

khedkardisha@gmail.com

somkuwara618@gmail.com

rewatkarrohni@gmail.com

Parwetanushree11@gmail.com

padoliyakunal@gmail.com

sakshikale9201@gmail.com

matesnehal715@gmail.com

harshadajagdale757@gmail.com

Kalyanipotdar26@gmail.com

Chetalibhise @gmail.com

vikitadandhare@gmail.com

ishagharad02@gmail.com

bondredivya12@gmail.com

127 more responses are hidden







lf you think Syllabus is not completed for particular subject, Please provide Name of Subject and Subject Teacher Name. (ज्या विषयाचा syllabus पूर्ण झालेला नाही अशाच विषयाचे नाव आणि संबंधित Teacher चे नाव लिहावे)

| 80 responses                               |
|--------------------------------------------|
| Νο                                         |
| No one                                     |
| No one                                     |
| Math                                       |
|                                            |
| Nothing                                    |
| -                                          |
| Completed                                  |
| All syllabus was complete                  |
| all syllabus are completed by teacher      |
| All subjects s