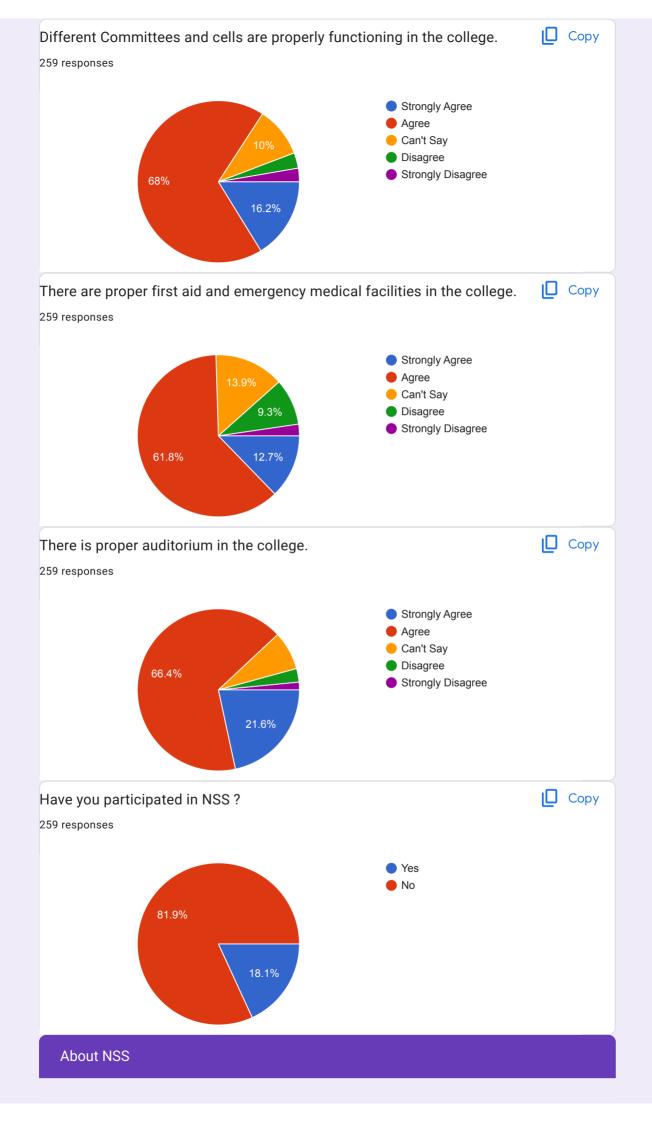

Students are satisfied with anti-ragging cell, canteen facility and working of different committees and cells.

Students are also satisfied with disciplined environment in college, hygiene and cleanliness in college and with working of NCC and NSS department of college.