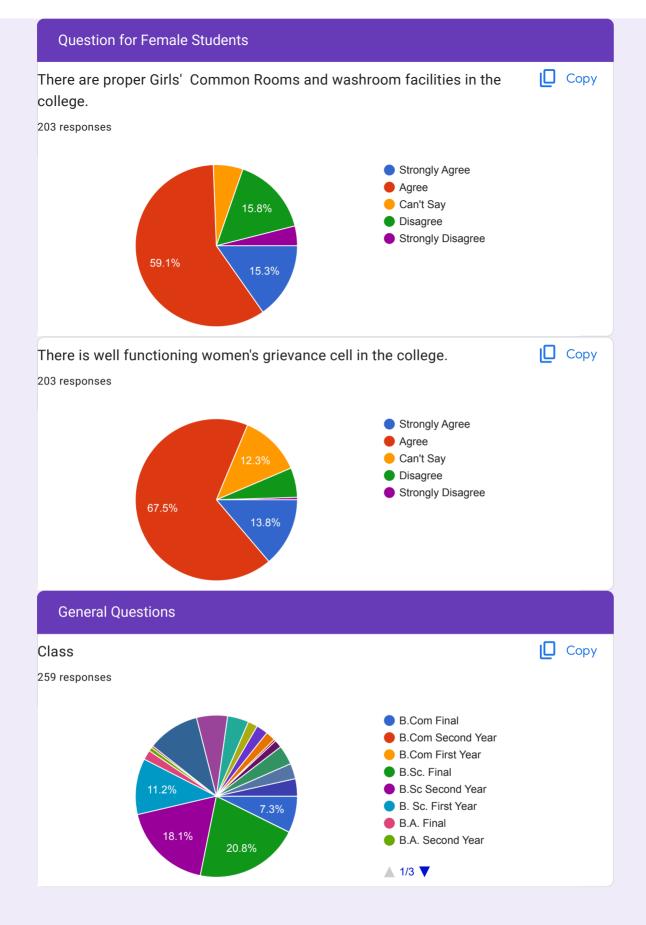

idhorkar@gmail.com   |
| Sirsampriya60@gmail.com      |
| Deshmukhpranali69@gmail      |
| sp4653699@gmail.com          |
| mrunaligondane90@gmail.com   |
| Swejalbhalavi480@gmail.com   |
| dhotesamiksha7@gmail.com     |

prachikhawashi@gmail.com

bowadedhanraj@gmail.com

liteshwarib@gamil.com

janhavid30@gmail.com

bhaveshkalambhe077@gmail.com

suhaniborkar65@gmail.com

dandharepratiksha@gmail.com

vivekbhadoriya0435@gmail.com

khedkardisha@gmail.com

somkuwara618@gmail.com

rewatkarrohni@gmail.com

Parwetanushree11@gmail.com

padoliyakunal@gmail.com

sakshikale9201@gmail.com

matesnehal715@gmail.com

harshadajagdale757@gmail.com

Kalyanipotdar26@gmail.com

Chetalibhise @gmail.com

vikitadandhare@gmail.com

ishagharad02@gmail.com

bondredivya12@gmail.com

127 more responses are hidden







lf you think Syllabus is not completed for particular subject, Please provide Name of Subject and Subject Teacher Name. (ज्या विषयाचा syllabus पूर्ण झालेला नाही अशाच विषयाचे नाव आणि संबंधित Teacher चे नाव लिहावे)

| 80 responses                               |
|--------------------------------------------|
| Νο                                         |
| No one                                     |
| No one                                     |
| Math                                       |
|                                            |
| Nothing                                    |
| -                                          |
| Completed                                  |
| All syllabus was complete                  |
| all syllabus are completed by teacher      |
| All subjects syl