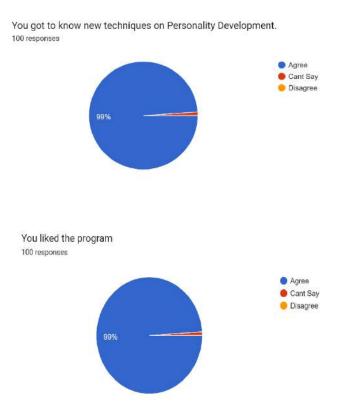

### 1. How did you rate 'WORKSHOP'!

20 responses

2. Based on curriculum / course how did your learning experience compare to what you expected when you join the workshop!

20 responses

3. Did you get any study material for this class? 20 responses