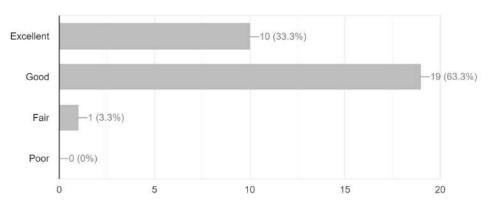

|                |

# **Photos of National Mathematics Day Celebration**

























# **Sample of Certificate:**



# **Feedback Analysis:**

#### Class:

0 / 30 correct responses



### 1. How was the overall organization of the program?

0 / 30 correct responses



#### 2. Your remark about the organization of seminar competition.

0 / 30 correct responses



#### 3. How were the participants presentations in seminar competition?

0 / 30 correct responses



### 4. Your remark about the organization of rangoli competition.

0 / 30 correct responses



5. How were the rangoli's drawn by the participants?

0 / 30 correct responses



# **Suggestions and Comments from Students:**

1. This program will boost our confidence so wanted to say that please organize this program time by time.

Prof. N. T. Katre

**Head, Department of Mathematics** 

Nabira Mahavidyalaya, Katol











Coordinator NMD22



### **DEPARTMENT OF MATHEMATICS**

# Rashtrasant Tukadoji Maharaj Nagpur University, Nagpur

Celebration of National Mathematics Day 2022 (NMD22)

Programme Catalysed and Supported by National Council for Science and Technology Commission, DST, Gov