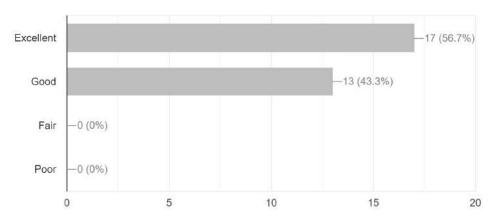

### 1. How did you rate 'WORKSHOP'!

20 responses

2. Based on curriculum / course how did your learning experience compare to what you expected when you join the workshop!

20 responses

3. Did you get any study material for this class? 20 responses