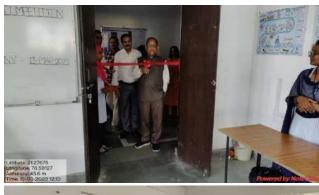

### **Description of The Program:-**

Department of Microbiology and Biotechnology was organized an awareness rally to promote bio fertilizer use in the fields on 24-1-2023, under the title of **BIOFERTLIZER AWARENESS CAMPAIGN 2023.** The Program was inaugurated by the Principal Dr. S.K. Navin and H.O.D. Dr. N. B. Hirulkar. In agriculture, encourage alternate means of soil fertilization relies on organic inputs to improve nutrient supply and conserve the field management. Organic farming is one of such strategies that not only ensures food safety but also adds to the biodiversity of soil. The additional advantages of bio fertilizers include longer shelf life causing no adverse effects to ecosystem.