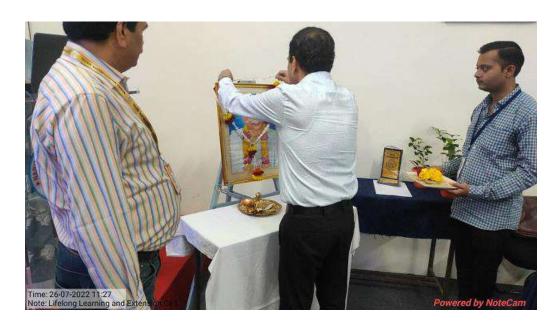

Rao, C. E. O. Arvind Sahakari Bank Limited, Head Office, Katol

**Phone:** 07112- 223839

Fax: 0712- 224101

**E-mail:** asbltdrao@gmail.com

The "Lifelong Learning and Extension Cell" (Saksham and Sahyog) Nabira Mahavidyalaya Katol organized a guest lecture on "Awareness of Bank Loan Schemes for Start-ups" on 27/07/2022 at 11:00 a.m. at Audio Visual Room in Humanities Building of Nabira Mahavidyalaya, Katol.

The webinar was formally inaugurated by Dr. Raja Rao, C. E. O. Arvind Sahakari Bank Limited, Head Office, Katol and our Principal Dr. S. K. Navin Sir by lightening the lamp and Garlanding the portrait of RashtraSant Tukadoji Maharaj.



Dr. Vikas Barsagade introduced the Guest Speaker



Principal Sir and Faculty members while garlanding the portrait of RashtraSant Tukadoji Maharaj



Dr. Raja Rao while garlanding the portrait of RashtraSant Tukadoji Maharaj

Our Student, Mr. Chaitanya Pawar from B. Sc. Sem V, Computer Science Department compared the session. Dr. S. K. Navin Sir, in his welcome address highlighted the objectives of conducting the guest lecture and gave the program details. Around 73 students from different departments of our college participated in guest lecture. These included Dr. Rita Pathak, HOD Department of Marathi, Dr. Vaishali Ruikar, Associate Professor, Department of Commerce, Shri. Harish Kinkar, HOD, Department of Political Science, Dr. Punit Raut, IQAC Co-ordinator and Dr. Reena S. Meshram, Assistant Professor, Department of Botany was present during the program.



Dr. S. K. Navin Sir while addressing the audience

Shri. Raja Rao Sir, in