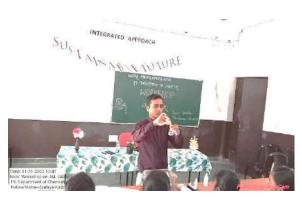

al (water). He told the different parameters of water and checked with the help

of Jal Kit. He also gave hands-on training to students about the measurement of water parameters. Students enjoyed the session. The program was shared by Dr. S. K. Navin (Principal), Dr. N. V. Gandhare, (Convener & PG Co-ordinator), Mr. K. A. More (member, organizing committee), Mr. N. G. Jadhao (member, organizing committee). All the teaching and non-teaching staff of the PG department work hard. There was a total of 38 students participated in this workshop.

#### The outcome of the program:

- Students understood the Importance of water conservation.
- Students understood and check the different parameters of water by using Jal (Water)
   kit.

### Photographs / Event-wise pictures with the caption:

















## **List of Participants:**

| Sr. No.                  | Date and Time                                                                                                                                            | Email                                                                                                                             | Name                                                                                                                | Class                                                                       |
|--------------------------|----------------------------------------------------------------------------------------------------------------------------------------------------------|-----------------------------------------------------------------