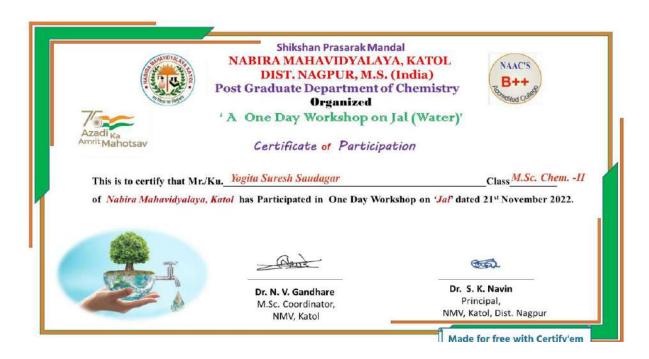

### Certificate

Shikshan Prasarak Mandal's
NABIRA MAHAVIDYALAYA

Katol (MS) - 441 302

Rural Entrepreneurship and Skill Development Cell

In association with Departments of Botany & Department of Management Studies

# 

This is to certify that <u>Aishwarya Subhash Sawarkar</u> has participated and successfully completed "Developing Soft Skills & Personality" organised by Rural Entrepreneurship and Skill Development Cell In association with Departments of Botany & Department of Management Studies During August 1st to August 5th, 2022.

©r. ⊗ipinduadra ⊗ Kalbunde Coordinator Head, Department of Botany Tr. Yunil Kumar Kavin Principal, Nabira Mahavidyalaya Katol

©r. Atul ♥ Flunde

Coordinator

Asst. Prof. Department of Management Studies