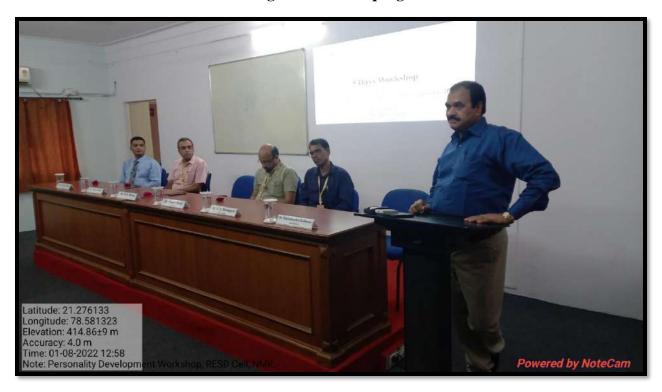

# "Developing Soft Skills and Personality"

**Title:** "Five Days Workshop on Developing Soft Skills and Personality"

**Date:** 1<sup>st</sup> to 5<sup>th</sup> August, 2022.

Venue: MBA Seminar Hall

**Timing:** 1.00 pm 3.00 pm

**Participant:** Final year students of B.Sc., B.Com. & B.A.

Department of Botany & Department of MBA in association with Rural Entrepreneurship & Skill Development Cell had successfully organized completed five days' workshop on "Developing Soft Skills & Personality" for the final year students of the college. The program schedule was between 1<sup>st</sup> August and 5<sup>th</sup> August, 2022. Inauguration was done by Honourable Principal of the Nabira Mahavidyalaya, Dr S. K. Navin, who was the chief guest of the inaugural program. Dr H. Vaswani, Dr V. G. Barsagade, Dr P. N. Raut, Dr A. S. Charde & Dr B. B. Kalbande

## **Inauguration of the program**