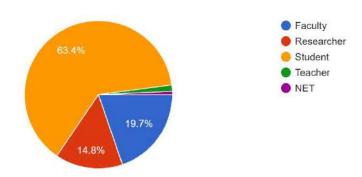

### 1. How did you rate 'WORKSHOP'!

20 responses

2. Based on curriculum / course how did your learning experience compare to what you expected when you join the workshop!

20 responses

3. Did you get any study material for this class? 20 responses