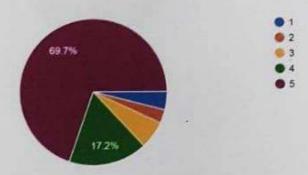

|                                                                           |

## The rally was useful for socity

99 responses



## It is related to your subject area

100 responses



## Activity organized and arregemend are

99 responses



## This is good way of awareness

98 responses



The organisation of Rally is 99 responses



How much mark you give the event ( 5 is very good)





Signature and Stamp
Head

Department of Microbiology
& Biotechnology, Nabira
Mahavidyalaya, Katol







#### Shikshan Prasarak Mandal's

### NABIRA MAHAVIDYALAYA, KATOL

District Nagpur (M.H.), Pin: 441302
Graduation & Post Graduation in Arts, Commerce, Science & Management

### **Department of Electronics**

Session: 2022-2023

Title: Motivational Guest Lecture on "Divergent Thinking"

Date: 18 July, 2022

Invited Speaker: Dr. Nilesh D. Meshram, Asso. Prof & Head Dept. of

Electronics, SMMS College, Nagpur

Participants: 61

### **Topics Covered: Divergent Thinking**

- Thinking Out of the Box
- Mind, Brain and Body
- Meditation
- 7 steps in building wholesome living
- Brain Gym exercises
- Control Your body and Mind

Department of Electronics and Physics Jointly Organized a Motivati