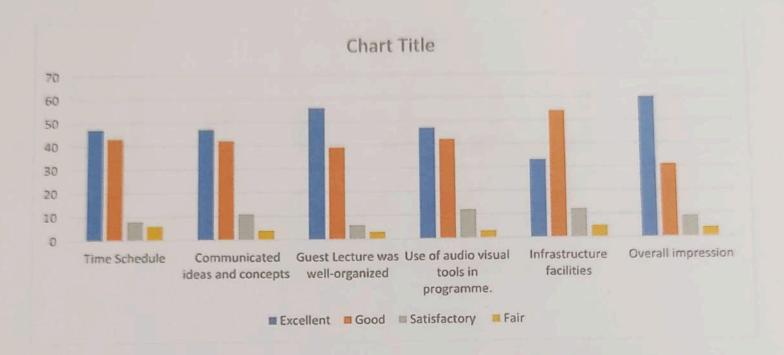

### 1. How did you rate 'WORKSHOP'!

20 responses

2. Based on curriculum / course how did your learning experience compare to what you expected when you join the workshop!

20 responses

3. Did you get any study material for this class? 20 responses

# 4. How was the faculty interaction / Lecture? 20 responses

# 5. How do you evaluate the coaching faculty! 20 responses

# 6. How do you evaluate the administrative assistance? 20 responses

7. Did you enjoy workshop organized by REAS Development Cell? 20 responses

8. Overall ratings to Rural Entrepreneurship & Skill Development Cell Cell... 20 responses