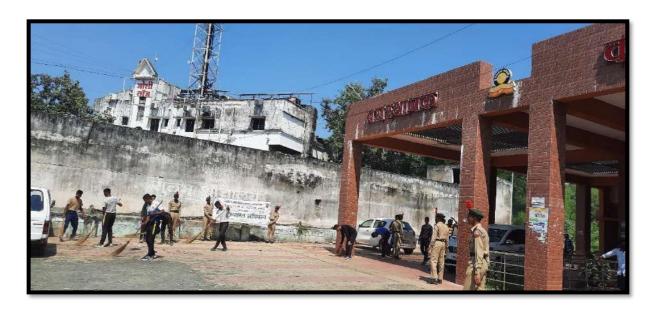

### TITLE: - BIOFERTLIZER AWARENESS CAMPAIGN 2023

Date of Rally:- 24/01/2023

Title: - No. of Beneficiaries: - 98

**Objective of the Program:-** Bio fertilizers are substance that contains microbes, which helps in promoting the growth of plants and trees by increasing the supply of essential nutrients to the plants. It comprises living organisms which include mycorrhizae fungi, blue-green algae, and bacteria. Awareness about Bio fertilizer among farmers is very important. Therefore farmers insist to replace chemical fertilizer from Bio fertilizers. It will improve soil health as well as environment.

### **Description of The Program:-**

Department of Microbiology and Biotechnology was organized an awareness rally to promote bio fertilizer use in the fields on 24-1-2023, under the title of **BIOFERTLIZER AWARENESS CAMPAIGN 2023.** The Program was inaugurated by the Principal Dr. S.K. Navin and H.O.D. Dr. N. B. Hirulkar. In agriculture, encourage alternate means of soil fertilization relies on organic inputs to improve nutrient supply and conserve the field management. Organic farming is one of such strategies that not only ensures food safety but also adds to the biodiversity of soil. The additional advantages of bio fertilizers include longer shelf life causing no adverse effects to ecosystem.

Students of M.Sc. and B.Sc. Microbiology and Biotechnology were participated in the event. Student also made slogans on biofertilizer awreness program. Program coordinator gives vote of thanks to all paricipants and institutional administration for their support in the completion of successful program. Awareness Rally was moved from Nabira Mahavidyalaya, Katol to Main Market to aware the Use of Bio fertilizer on Market Day. program also organized in front of NAGAR PARISHAD KATOL. Other faculty members Mrs. A.S. Chandak, Ku, D.M. Ridhorkar Mrs. S.P. Nabira and Lab Asst. Mr. Yogesh wakode were present in the program.