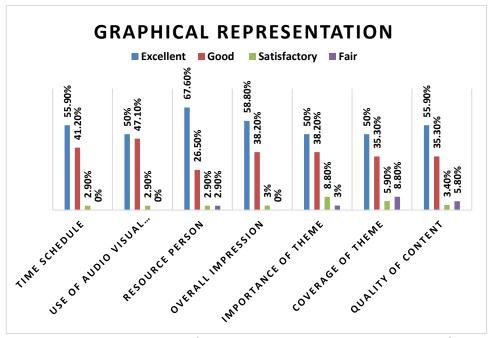

### **Feedback**

### 1. How did you rate 'WORKSHOP'!

20 responses

2. Based on curriculum / course how did your learning experience compare to what you expected when you join the workshop!

20 responses

3. Did you get any study material for this class? 20 responses

# 4. How was the faculty interaction / Lecture? 20 responses

# 5. How do you evaluate the coaching faculty! 20 responses

# 6. How do you evaluate the administrative assistance? 20 responses

7. Did you enjoy workshop organized by REAS Development Cell? 20 responses

8. Overall ratings to Rural Entrepreneurship & Skill Development Cell Cell... 20 responses