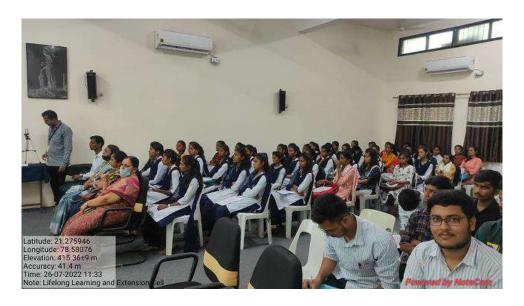

**Participant:** Final year students of B.Sc., B.Com. & B.A.

Department of Botany & Department of MBA in association with Rural Entrepreneurship & Skill Development Cell had successfully organized completed five days' workshop on "Developing Soft Skills & Personality" for the final year students of the college. The program schedule was between 1<sup>st</sup> August and 5<sup>th</sup> August, 2022. Inauguration was done by Honourable Principal of the Nabira Mahavidyalaya, Dr S. K. Navin, who was the chief guest of the inaugural program. Dr H. Vaswani, Dr V. G. Barsagade, Dr P. N. Raut, Dr A. S. Charde & Dr B. B. Kalbande

Department of Botany, Nabira Mahavidyalaya, Katol.

were also present at the inaugural function. Dr Atul Charde trained students for five days in various

aspects of the personality & soft skills. On the last day of the workshop Dr V. G. Barsagade

addressed the participants. All the participants were awarded with certificate of participation. All

the arrangements for workshop were done at seminar hall of MBA department.

Outcome of the program: Students learn important skills regarding personality development and