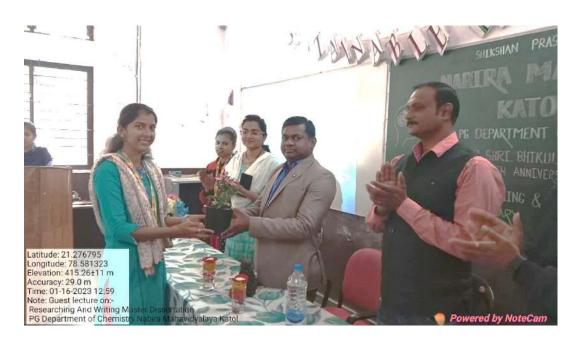

enable tools. They shared tricks on how to master a dissertation. The program was shared by Dr. S. K. Navin (Principal), Dr. N. V. Gandhare, (PG Coordinator), Mr. K A. More (organizing Committee), Mr. N. G. Jadhao (Organizing Committee), and Dr. Yogita P. Mahant (Organizing Committee) work hard for the success of the program. All the teaching and non-teaching staff of the PG department work hard. There was a total of 43 students participated from M.Sc. Chemistry and M.Sc. Physics.

#### The outcome of the program:

- Research ethics & research dissertation writing were inoculated among the students.
- Students got knowledge and skill in research paper & dissertation writing.

#### Photographs / Event-wise pictures with captions:



**Inauguration Function** 



**Inauguration Function** 











### **List of Participants:**

| Sr. No. | Email Id                    | Name of Student                | Class               |
|---------|-----------------------------|--------------------------------|---------------------|
| 1.      | chardesakshi285@gmail.com   | Sakshi Sukhadeorao Charde      | M.Sc Chem. I Year   |
| 2.      | kaducharu05@gmail.com       | Charu R.Kadu                   | M.Sc Chem. I Year   |
| 3.      | suwarnashrote@gmail.com     | Suwarna shashikant shrote      | M.Sc Chem. I Year   |
| 4.      | shipaipratiksha08@gmail.com | Pratiksha Moreshwar Shipai     | M.Sc. Chem. II Year |
| 5.      | samikshabagde77@gmail.com   | Samiksha Pralhad Bagde         | M.Sc Chem. I Year   |
| 6.      | priyankadhande842@gmail.com | Priyanka Marotrao Dhande       | M.Sc