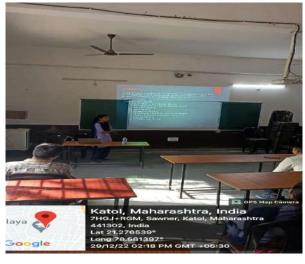

# "Developing Soft Skills and Personality"

**Title:** "Five Days Workshop on Developing Soft Skills and Personality"

**Date:** 1<sup>st</sup> to 5<sup>th</sup> August, 2022.

Venue: MBA Seminar Hall

**Timing:** 1.00 pm 3.00 pm

**Participant:** Final year students of B.Sc., B.Com. & B.A.

Department of Botany & Department of MBA in association with Rural Entrepreneurship & Skill Development Cell had successfully organized completed five days' workshop on "Developing Soft Skills & Personality" for the final year students of the college. The program schedule was between 1<sup>st</sup> August and 5<sup>th</sup> August, 2022. Inauguration was done by Honourable Principal of the Nabira Mahavidyalaya, Dr S. K. Navin, who was the chief guest of the inaugural program. Dr H. Vaswani, Dr V. G. Barsagade, Dr P. N. Raut, Dr A. S. Charde & Dr B. B. Kalbande