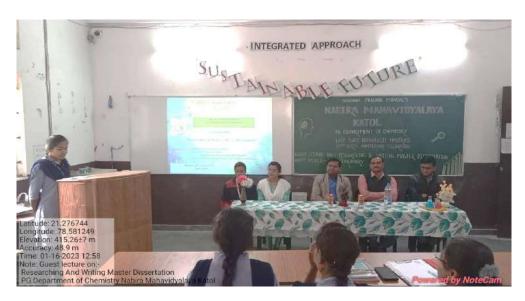

tools. They shared tricks on how to master a dissertation. The program was shared by Dr. S. K. Navin (Principal), Dr. N. V. Gandhare, (PG Coordinator), Mr. K A. More (organizing Committee), Mr. N. G. Jadhao (Organizing Committee), and Dr. Yogita P. Mahant (Organizing Committee) work hard for the success of the program. All the teaching and non-teaching staff of the PG department work hard. There was a total of 43 students participated from M.Sc. Chemistry and M.Sc. Physics.

#### The outcome of the program:

- Research ethics & research dissertation writing were inoculated among the students.
- Students got knowledge and skill in research paper & dissertation writing.

#### Photographs / Event-wise pictures with captions:



**Inauguration Function** 



**Inauguration Function** 











### **List of Participants:**

| Sr. No. | Email Id                    | Name of Student                | Class               |
|---------|-----------------------------|--------------------------------|---------------------|
| 1.      | chardesakshi285@gmail.com   | Sakshi Sukhadeorao Charde      | M.Sc Chem. I Year   |
| 2.      | kaducharu05@gmail.com       | Charu R.Kadu                   | M.Sc Chem. I Year   |
| 3.      | suwarnashrote@gmail.com     | Suwarna shashikant shrote      | M.Sc Chem. I Year   |
| 4.      | shipaipratiksha08@gmail.com | Pratiksha Moreshwar Shipai     | M.Sc. Chem. II Year |
| 5.      | samikshabagde77@gmail.com   | Samiksha Pralhad Bagde         | M.Sc Chem. I Year   |
| 6.      | priyankadhande842@gmail.com | Priyanka Marotrao Dhande       | M.Sc Chem.