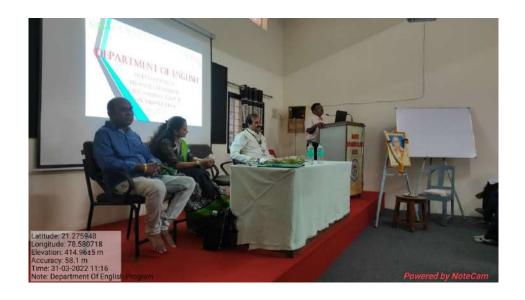

## **Inauguration of the program**

**Participant:** Final year students of B.Sc., B.Com. & B.A.

Department of Botany & Department of MBA in association with Rural Entrepreneurship & Skill Development Cell had successfully organized completed five days' workshop on "Developing Soft Skills & Personality" for the final year students of the college. The program schedule was between 1<sup>st</sup> August and 5<sup>th</sup> August, 2022. Inauguration was done by Honourable Principal of the Nabira Mahavidyalaya, Dr S. K. Navin, who was the chief guest of the inaugural program. Dr H. Vaswani, Dr V. G. Barsagade, Dr P. N. Raut, Dr A. S. Charde & Dr B. B. Kalbande