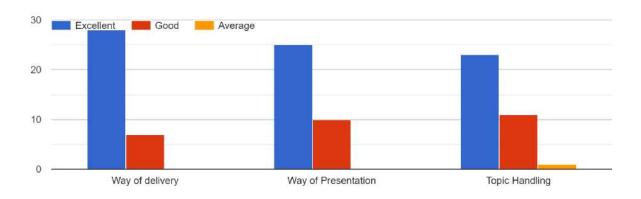

### 1. How did you rate 'WORKSHOP'!

20 responses

2. Based on curriculum / course how did your learning experience compare to what you expected when you join the workshop!

20 responses

3. Did you get any study material for this class? 20 responses

# 4. How was the faculty interaction / Lecture? 20 responses

# 5. How do you evaluate the coaching faculty! 20 responses

# 6. How do you evaluate the administrative assistance? 20 responses

7. Did you enjoy workshop organized by REAS Development Cell? 20 responses

8. Overall ratings to Rural Entrepreneurship & Skill Development Cell Cell... 20 responses