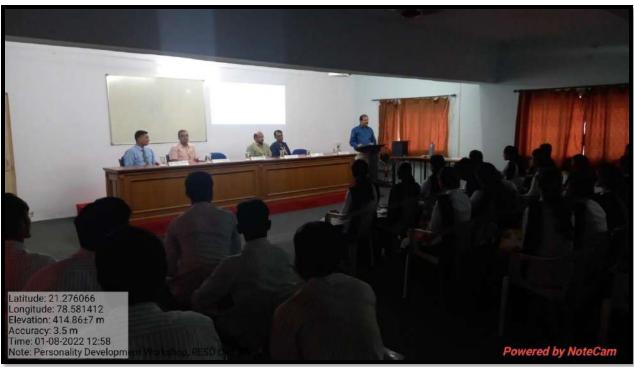

**Participant:** Final year students of B.Sc., B.Com. & B.A.

Department of Botany & Department of MBA in association with Rural Entrepreneurship & Skill Development Cell had successfully organized completed five days' workshop on "Developing Soft Skills & Personality" for the final year students of the college. The program schedule was between 1<sup>st</sup> August and 5<sup>th</sup> August, 2022. Inauguration was done by Honourable Principal of the Nabira Mahavidyalaya, Dr S. K. Navin, who was the chief guest of the inaugural program. Dr H. Vaswani, Dr V. G. Barsagade, Dr P. N. Raut, Dr A. S. Charde & Dr B. B. Kalbande

Department of Botany, Nabira Mahavidyalaya, Katol.

were also present at the inaugural function. Dr Atul Charde trained students for five days in various

aspects of the personality & soft skills. On the last day of the workshop Dr V. G. Barsagade

## Dr. Atul Charde addressing the students on the Day of program