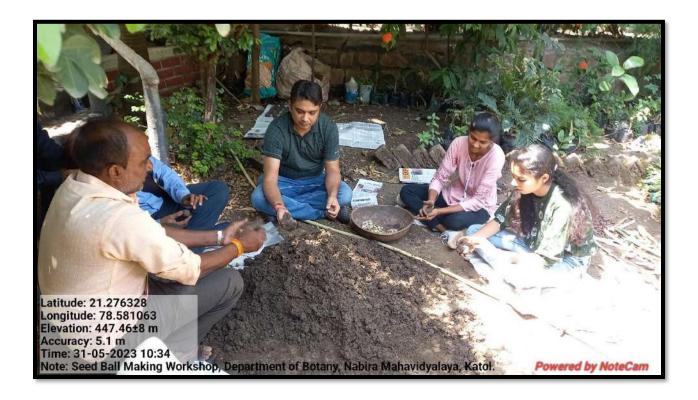

**Participant:** Final year students of B.Sc., B.Com. & B.A.

Department of Botany & Department of MBA in association with Rural Entrepreneurship & Skill Development Cell had successfully organized completed five days' workshop on "Developing Soft Skills & Personality" for the final year students of the college. The program schedule was between 1<sup>st</sup> August and 5<sup>th</sup> August, 2022. Inauguration was done by Honourable Principal of the Nabira Mahavidyalaya, Dr S. K. Navin, who was the chief guest of the inaugural program. Dr H. Vaswani, Dr V. G. Barsagade, Dr P. N. Raut, Dr A. S. Charde & Dr B. B. Kalbande

Department of Botany, Nabira Mahavidyalaya, Katol.

were also present at the inaugural function. Dr Atul Charde trained students for five days in various

aspects of the personality & soft skills. On the last day of the workshop Dr V. G. Barsagade

addressed the participants. All the participants were awarded with certificate of participation. All

the arrangements for workshop were done at seminar hall of MBA department.

Outcome of the program: Students learn important skills regarding personality development and

interview skills.

Number of beneficiaries: 20 students have participated in the workshop and were benefited from

this workshop.

Dr. B. B. Kalbande

Asst. Prof. & Head

Department of Botany, Nabira Mahavidyalaya, Katol.