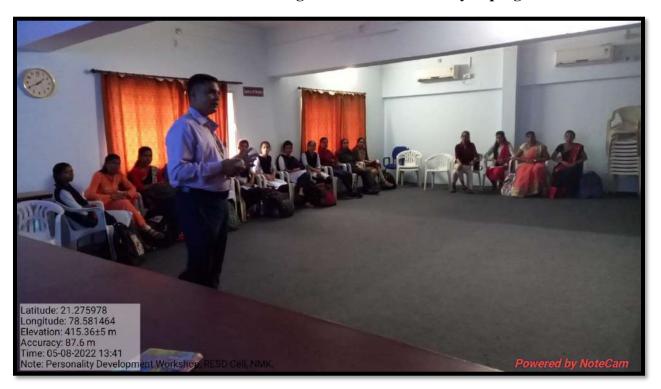

## **Inauguration of the program**

## Dr. Atul Charde addressing the students on the Day of program

**Participant:** Final year students of B.Sc., B.Com. & B.A.

Department of Botany & Department of MBA in association with Rural Entrepreneurship & Skill Development Cell had successfully organized completed five days' workshop on "Developing Soft Skills & Personality" for the final year students of the college. The program schedule was between 1<sup>st</sup> August and 5<sup>th</sup> August, 2022. Inauguration was done by Honourable Principal of the Nabira Mahavidyalaya, Dr S. K. Navin, who was the chief guest of the inaugural program. Dr H. Vaswani, Dr V. G. Barsagade, Dr P. N. Raut, Dr A. S. Charde & Dr B. B. Kalbande

Department of Botany, Nabira Mahavidyalaya, Katol.

were also present at the inaugural function. Dr Atul Charde trained students for five days in various

aspects of the personality & soft skills. On the last day of the workshop Dr V. G. Barsagade