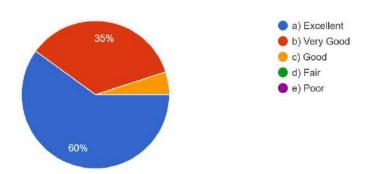

### 1. How did you rate 'WORKSHOP'!

20 responses

2. Based on curriculum / course how did your learning experience compare to what you expected when you join the workshop!

20 responses

3. Did you get any study material for this class? 20 responses