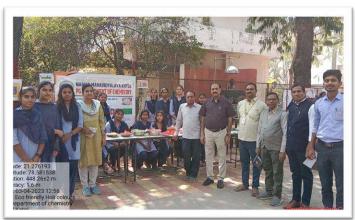

### TITLE: - BIOFERTLIZER AWARENESS CAMPAIGN 2023

Date of Rally:- 24/01/2023

Title: - No. of Beneficiaries: - 98

**Objective of the Program:-** Bio fertilizers are substance that contains microbes, which helps in promoting the growth of plants and trees by increasing the supply of essential nutrients to the plants. It comprises living organisms which include mycorrhizae fungi, blue-green algae, and bacteria. Awareness about Bio fertilizer among farmers is very important. Therefore farmers insist to replace chemical fertilizer from Bio fertilizers. It will improve soil health as well as environment.

### **Description of The Program:-**

Department of Microbiology and Biotechnology was organized an awareness rally to promote bio fertilizer use in the fields on 24-1-2023, under the title of **BIOFERTLIZER AWARENESS CAMPAIGN 2023.** The Program was inaugurated by the Principal Dr. S.K. Navin and H.O.D. Dr. N. B. Hirulkar. In agriculture, encourage alternate means of soil fertilization relies on organic inputs to improve nutrient supply and conserve the field management. Organic farming is one of such strategies that not only ensures food safety but also adds to the biodiversity of soil. The additional advantages of bio fertilizers include longer shelf life causing no adverse effects to ecosystem.

Students of M.Sc. and B.Sc. Microbiology and Biotechnology were participated in the event. Student also made slogans on biofertilizer awreness program. Program coordinator gives vote of thanks to all paricipants and institutional administration for their support in the completion of successful program. Awareness Rally was moved from Nabira Mahavidyalaya, Katol to Main Market to aware the Use of Bio fertilizer on Market Day. program also organized in front of NAGAR PARISHAD KATOL. Other faculty members Mrs. A.S. Chandak, Ku, D.M. Ridhorkar Mrs. S.P. Nabira and Lab Asst. Mr. Yogesh wakode were present in the program.