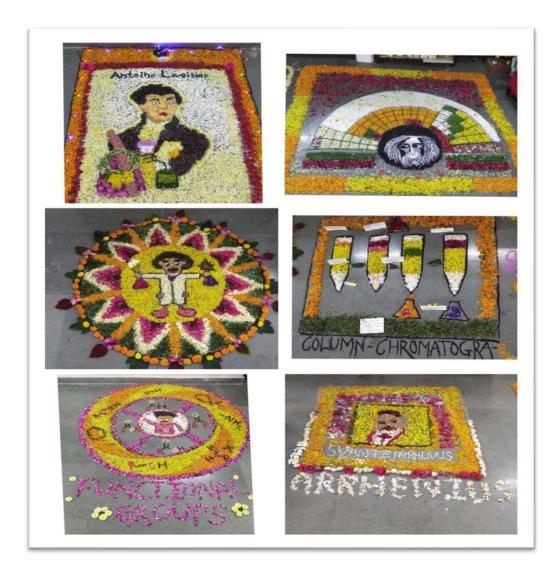

ic photos by using different flowers and leaves. The flower design competition got a spontaneous response from the students of PG chemistry. The program was shared by Dr. S. K. Navin (Principal), Dr. N. V. Gandhare, (Convener & PG Co-ordinator), Mr. K. A. More (member, organizing committee), Mr. N. G. Jadhao (member, organizing committee). All the teaching and non-teaching staff of the PG department work hard. There was a total of 34 students participated in this competition.

### The outcome of the program:

- Students drew different scientific images such as scientific photos, drug molecules,
   etc.
- Students completed their tasks by using different skills and creativity.

### **Photographs / Event-wise pictures with the caption:**



*Inauguration* 



## Judgment of competition







**Different Flower Designs in Chemistry** 



### **Certificate distribution**



### **List of Participants:**

| Sr. No. | Date & Time            | Email of Student              | Name of Student                 | Class  |
|---------|------------------------|-------------------------------|---------------------------------|--------|
| 1.      | 11/14/2022<br>8:33:27  | rautgunjan920@gmail.com       | Gunjan Manoj Raut               | M.ScI  |
| 2.      | 11/14/2022<br>8:39:55  | Yogi.saudagar31@gmail.com     | Yogita Suresh Saudagar          | M.ScII |
| 3.      | 11/14/2022<br>8:48:41  | pohakarneha118@gmail.com      | Neha banduji Pohakar            | M.ScI  |
| 4.      | 11/14/2022<br>8:54:59  | samukambale8@gmail.com        | Prratiksha Dhanpalji<br>Kambale | M.ScI  |
| 5.      | 1