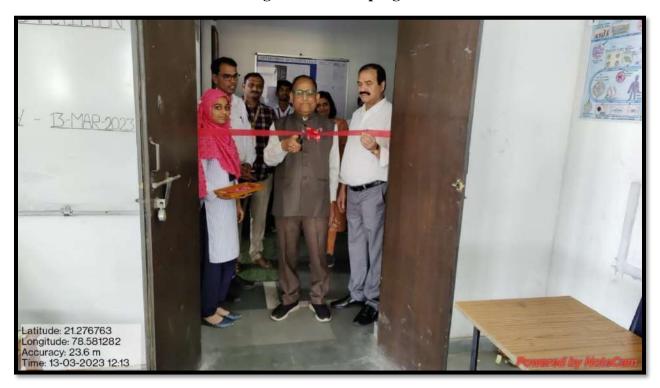

## **Inauguration of the program**

**Participant:** Final year students of B.Sc., B.Com. & B.A.

Department of Botany & Department of MBA in association with Rural Entrepreneurship & Skill Development Cell had successfully organized completed five days' workshop on "Developing Soft Skills & Personality" for the final year students of the college. The program schedule was between 1<sup>st</sup> August and 5<sup>th</sup> August, 2022. Inauguration was done by Honourable Principal of the Nabira Mahavidyalaya, Dr S. K. Navin, who was the chief guest of the inaugural program. Dr H. Vaswani, Dr V. G. Barsagade, Dr P. N. Raut, Dr A. S. Charde & Dr B. B. Kalbande