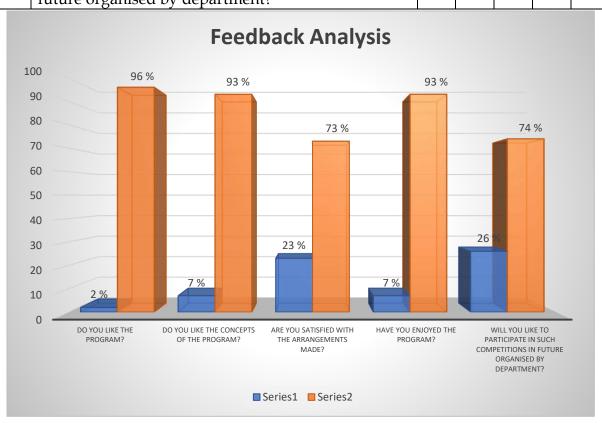

### **Feedback**

### 1. How did you rate 'WORKSHOP'!

20 responses

2. Based on curriculum / course how did your learning experience compare to what you expected when you join the workshop!

20 responses

3. Did you get any study material for this class? 20 responses

# 4. How was the faculty interaction / Lecture? 20 responses

# 5. How do you evaluate the coaching faculty! 20 responses

# 6. How do you evaluate the administrative assistance? 20 responses

7. Did you enjoy workshop organized by REAS Development Cell? 20 responses

8. Overall ratings to Rural Entrepreneurship & Skill Development Cell Cell... 20 responses