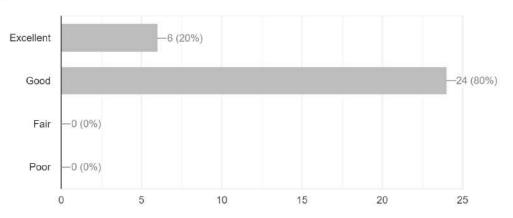

|                |

# **Photos of National Mathematics Day Celebration**

























# **Sample of Certificate:**



# **Feedback Analysis:**

#### Class:

0 / 30 correct responses



### 1. How was the overall organization of the program?

0 / 30 correct responses



#### 2. Your remark about the organization of seminar competition.

0 / 30 correct responses



#### 3. How were the participants presentations in seminar competition?

0 / 30 correct responses



### 4. Your remark about the organization of rangoli competition.

0 / 30 correct responses



5. How were the rangoli's drawn by the participants?

0 / 30 correct responses



# **Suggestions and Comments from Students:**

1. This program will boost our confidence so wanted to say that please organize this program time by time.

Prof. N. T. Katre

**Head, Department of Mathematics** 

Nabira Mahavidyalaya, Katol











Coordinator NMD22



### **DEPARTMENT OF MATHEMATICS**

# Rashtrasant Tukadoji Maharaj Nagpur University, Nagpur

Celebration of National Mathematics Day 2022 (NMD22)

Programme Catalysed and Supported by National Council for Science and Technology Commission, DST, Govt. of India and Coordinated by Rajiv Gandhi Science and Technology Commission, Government of Maharash