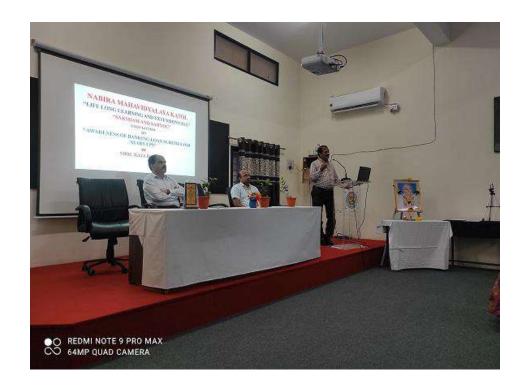

ulty members while garlanding the portrait of RashtraSant Tukadoji Maharaj



Dr. Raja Rao while garlanding the portrait of RashtraSant Tukadoji Maharaj

Our Student, Mr. Chaitanya Pawar from B. Sc. Sem V, Computer Science Department compared the session. Dr. S. K. Navin Sir, in his welcome address highlighted the objectives of conducting the guest lecture and gave the program details. Around 73 students from different departments of our college participated in guest lecture. These included Dr. Rita Pathak, HOD Department of Marathi, Dr. Vaishali Ruikar, Associate Professor, Department of Commerce, Shri. Harish Kinkar, HOD, Department of Political Science, Dr. Punit Raut, IQAC Co-ordinator and Dr. Reena S. Meshram, Assistant Professor, Department of Botany was present during the program.



Dr. S. K. Navin Sir while addressing the audience

Shri. Raja Rao Sir, in his talk, stressed on the employability issues in India, Indian economy, lack of interest of students towards entrepreneurship. He tried to convince the students to have a fair approach towards the entrepreneurships. He told about the advantages and challenges in this field, what are start-ups, when it was introduced in India and why, how you could come up with new eco-friendly ideas and how banks help them to fulfill their dreams. He cited the example of "Shark Tank" on Sony Channel to motivate the students. He also focused on agricultural entrepreneurship, as most of our students belong to agricultural background. He assured to help every student who wants to come up with new ideas. It was a wonderful lecture on