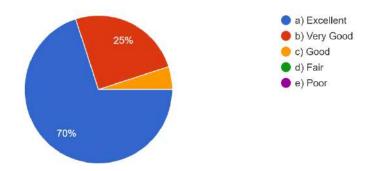

# 4. How was the faculty interaction / Lecture? 20 responses

# 5. How do you evaluate the coaching faculty! 20 responses