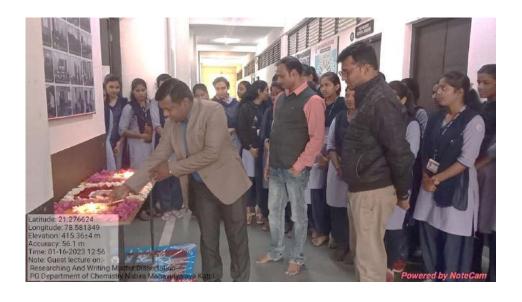

on" in a simple and easy way with the help of different ICT enable tools. They shared tricks on how to master a dissertation. The program was shared by Dr. S. K. Navin (Principal), Dr. N. V. Gandhare, (PG Coordinator), Mr. K A. More (organizing Committee), Mr. N. G. Jadhao (Organizing Committee), and Dr. Yogita P. Mahant (Organizing Committee) work hard for the success of the program. All the teaching and non-teaching staff of the PG department work hard. There was a total of 43 students participated from M.Sc. Chemistry and M.Sc. Physics.

#### The outcome of the program:

- Research ethics & research dissertation writing were inoculated among the students.
- Students got knowledge and skill in research paper & dissertation writing.

#### Photographs / Event-wise pictures with captions:



**Inauguration Function** 



**Inauguration Function** 











### **List of Participants:**

| Sr. No. | Email Id                    | Name of Student                | Class               |
|---------|-----------------------------|--------------------------------|---------------------|
| 1.      | chardesakshi285@gmail.com   | Sakshi Sukhadeorao Charde      | M.Sc Chem. I Year   |
| 2.      | kaducharu05@gmail.com       | Charu R.Kadu                   | M.Sc Chem. I Year   |
| 3.      | suwarnashrote@gmail.com     | Suwarna shashikant shrote      | M.Sc Chem. I Year   |
| 4.      | shipaipratiksha08@gmail.com | Pratiksha Moreshwar Shipai     | M.Sc. Chem. II Year |
| 5.      | samikshabagde77@gmail.com   | Samiksha Pralhad Bagde         | M.Sc Chem. I Year   |
| 6.      | priyanka