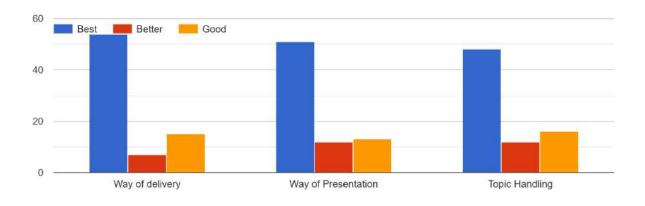

### 1. How did you rate 'WORKSHOP'!

20 responses

2. Based on curriculum / course how did your learning experience compare to what you expected when you join the workshop!

20 responses

3. Did you get any study material for this class? 20 responses

# 4. How was the faculty interaction / Lecture? 20 responses

# 5. How do you evaluate the coaching faculty! 20 responses

# 6. How do you evaluate the administrative assistance? 20 responses

7. Did you enjoy workshop organized by REAS Development Cell? 20 responses

8. Overall ratings to Rural Entrepreneurship & Skill Development Cell Cell... 20 responses