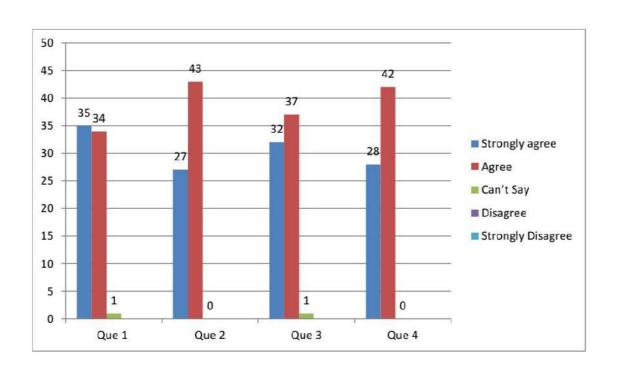

### 1. How did you rate 'WORKSHOP'!

20 responses

2. Based on curriculum / course how did your learning experience compare to what you expected when you join the workshop!

20 responses

3. Did you get any study material for this class? 20 responses

# 4. How was the faculty interaction / Lecture? 20 responses

# 5. How do you evaluate the coaching faculty! 20 responses

# 6. How do you evaluate the administrative assistance? 20 responses

7. Did you enjoy workshop organized by REAS Development Cell? 20 responses

8. Overall ratings to Rural Entrepreneurship & Skill Development Cell Cell... 20 responses