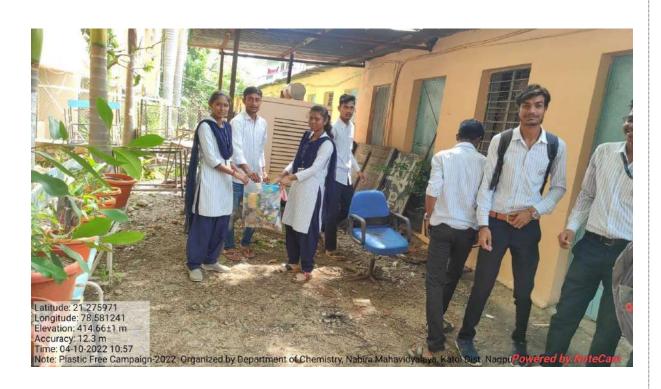

|
|    |                     | A STATE OF THE STA |

1)

#### **Geotagged Photographs:**









#### **Feedback Analysis:**

#### 1. How was the overall organization of Plastic Free Campaign?

72 responses



## 2.Are you aware about no use of plastic in daily life?

72 responses



#### 3. Are you satisfied with Plastic Free Campaign?

72 responses



4.Did you find the awareness of plastic free campaign related to present scenario?  $^{72\,\rm responses}$ 



Head, Chemistry Deptt Nahira Mahavidyalaya, Kato







# NABIRA MAHAVIDYALAYA, KATOL

District-Nagpur (M.H.) Pin: 441302 Graduation & Post Graduation in Arts, Commerce, Science & Management

## DEPARTMENT OF PHILOSOPHY Session 2022-23

Name of the Program :- Astang Yog And Astang Marg

Date :- 17/10/2022

**Number of Beneficiaries** :- 29

Department of Philosophy Organized program on Astang Yog And Astang Marg on date 13/1