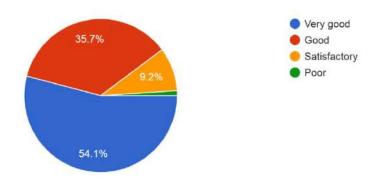

### 1. How did you rate 'WORKSHOP'!

20 responses

2. Based on curriculum / course how did your learning experience compare to what you expected when you join the workshop!

20 responses

3. Did you get any study material for this class? 20 responses