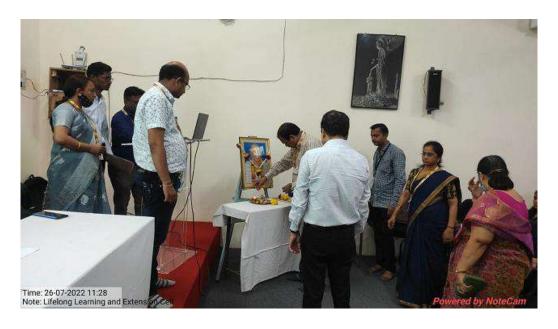

## **Inauguration of the program**

**Participant:** Final year students of B.Sc., B.Com. & B.A.

Department of Botany & Department of MBA in association with Rural Entrepreneurship & Skill Development Cell had successfully organized completed five days' workshop on "Developing Soft Skills & Personality" for the final year students of the college. The program schedule was between 1<sup>st</sup> August and 5<sup>th</sup> August, 2022. Inauguration was done by Honourable Principal of the Nabira Mahavidyalaya, Dr S. K. Navin, who was the chief guest of the inaugural program. Dr H. Vaswani, Dr V. G. Barsagade, Dr P. N. Raut, Dr A. S. Charde & Dr B. B. Kalbande