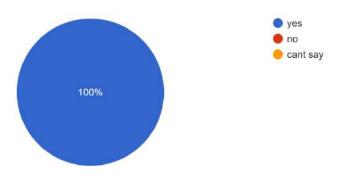

### 1. How did you rate 'WORKSHOP'!

20 responses

2. Based on curriculum / course how did your learning experience compare to what you expected when you join the workshop!

20 responses

3. Did you get any study material for this class? 20 responses