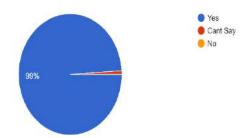

### 1. How did you rate 'WORKSHOP'!

20 responses

2. Based on curriculum / course how did your learning experience compare to what you expected when you join the workshop!

20 responses

3. Did you get any study material for this class? 20 responses