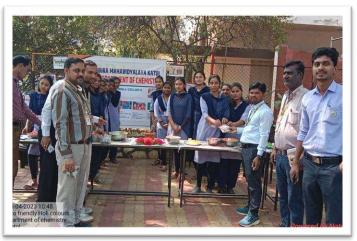

### TITLE: - BIOFERTLIZER AWARENESS CAMPAIGN 2023

Date of Rally:- 24/01/2023

Title: - No. of Beneficiaries: - 98

**Objective of the Program:-** Bio fertilizers are substance that contains microbes, which helps in promoting the growth of plants and trees by increasing the supply of essential nutrients to the plants. It comprises living organisms which include mycorrhizae fungi, blue-green algae, and bacteria. Awareness about Bio fertilizer among farmers is very important. Therefore farmers insist to replace chemical fertilizer from Bio fertilizers. It will improve soil health as well as environment.

### **Description of The Program:-**

Department of Microbiology and Biotechnology was organized an awareness rally to promote bio fertilizer use in the fields on 24-1-2023, under the title of **BIOFERTLIZER AWARENESS CAMPAIGN 2023.** The Program was inaugurated by the Principal Dr. S.K. Navin and H.O.D. Dr. N. B. Hirulkar. In agriculture, encourage alternate means of soil fertilization relies on organic inputs to improve nutrient supply and conserve the field management. Organic farming is one of such strategies that not only ensures food safety but also adds to the biodiversity of soil. The additional advantages of bio fertilizers include longer shelf life causing no adverse effects to ecosystem.

Students of M.Sc. and B.Sc. Microbiology and Biotechnology were participated in the event. Student also made slogans on biofertilizer awreness program. Program coordinator gives vote of thanks to all paricipants and institutional administration for their support in the completion of successful program. Awareness Rally was moved from Nabira Mahavidyalaya, Katol to Main Market to aware the Use of Bio fertilizer on Market Day. program also organized in front of NAGAR PARISHAD KATOL. Other faculty members Mrs. A.S. Chandak, Ku, D.M. Ridhorkar Mrs. S.P. Nabira and Lab Asst. Mr. Yogesh wakode were present in the program.