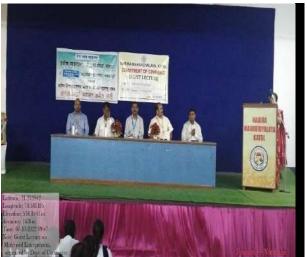

### TITLE: - BIOFERTLIZER AWARENESS CAMPAIGN 2023

Date of Rally:- 24/01/2023

Title: - No. of Beneficiaries: - 98

**Objective of the Program:-** Bio fertilizers are substance that contains microbes, which helps in promoting the growth of plants and trees by increasing the supply of essential nutrients to the plants. It comprises living organisms which include mycorrhizae fungi, blue-green algae, and bacteria. Awareness about Bio fertilizer among farmers is very important. Therefore farmers insist to replace chemical fertilizer from Bio fertilizers. It will improve soil health as well as environment.

### **Description of The Program:-**

Department of Microbiology and Biotechnology was organized an awareness rally to promote bio fertilizer use in the fields on 24-1-2023, under the title of **BIOFERTLIZER AWARENESS CAMPAIGN 2023.** The Program was inaugurated by the Principal Dr. S.K. Navin and H.O.D. Dr. N. B. Hirulkar. In agriculture, encourage alternate means of soil fertilization relies on organic inputs to improve nutrient supply and conserve the field management. Organic farming is one of such strategies that not only ensures food safety but also adds to the biodiversity of soil. The additional advantages of bio fertilizers include longer shelf life causing no adverse effects to ecosystem.