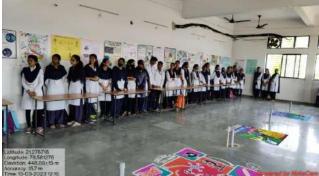

## Photographs

**BIOFERTLIZER AWARENESS CAMPAIGN 2023** 

### TITLE: - BIOFERTLIZER AWARENESS CAMPAIGN 2023

Date of Rally:- 24/01/2023

Title: - No. of Beneficiaries: - 98

**Objective of the Program:-** Bio fertilizers are substance that contains microbes, which helps in promoting the growth of plants and trees by increasing the supply of essential nutrients to the plants. It comprises living organisms which include mycorrhizae fungi, blue-green algae, and bacteria. Awareness about Bio fertilizer among farmers is very important. Therefore farmers insist to replace chemical fertilizer from Bio fertilizers. It will improve soil health as well as environment.

### **Description of The Program:-**

Department of Microbiology and Biotechnology was organized an awareness rally to promote bio fertilizer use in the fields on 24-1-2023, under the title of **BIOFERTLIZER AWARENESS CAMPAIGN 2023.** The Program was inaugurated by the Principal Dr. S.K. Navin and H.O.D. Dr. N. B. Hirulkar. In agriculture, encourage alternate means of soil fertilization relies on organic inputs to improve nutrient supply and conserve the field management. Organic farming is one of such strategies that not only ensures food safety but also adds to the biodiversity of soil. The additional advantages of bio fertilizers include longer shelf life causing no adverse effects to ecosystem.