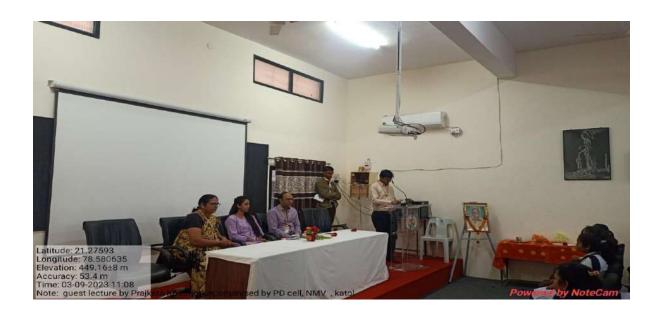

### TITLE: - BIOFERTLIZER AWARENESS CAMPAIGN 2023

Date of Rally:- 24/01/2023

Title: - No. of Beneficiaries: - 98

**Objective of the Program:-** Bio fertilizers are substance that contains microbes, which helps in promoting the growth of plants and trees by increasing the supply of essential nutrients to the plants. It comprises living organisms which include mycorrhizae fungi, blue-green algae, and bacteria. Awareness about Bio fertilizer among farmers is very important. Therefore farmers insist to replace chemical fertilizer from Bio fertilizers. It will improve soil health as well as environment.

### **Description of The Program:-**

Department of Microbiology and Biotechnology was organized an awareness rally to promote bio fertilizer use in the fields on 24-1-2023, under the title of **BIOFERTLIZER AWARENESS CAMPAIGN 2023.** The Program was inaugurated by the Principal Dr. S.K. Navin and H.O.D. Dr. N. B. Hirulkar. In agriculture, encourage alternate means of soil fertilization relies on organic inputs to improve nutrient supply and conserve the field management. Organic farming is one of such strategies that not only ensures food safety but also adds to the biodiversity of soil. The additional advantages of bio fertilizers include longer shelf life causing no adverse effects to ecosystem.