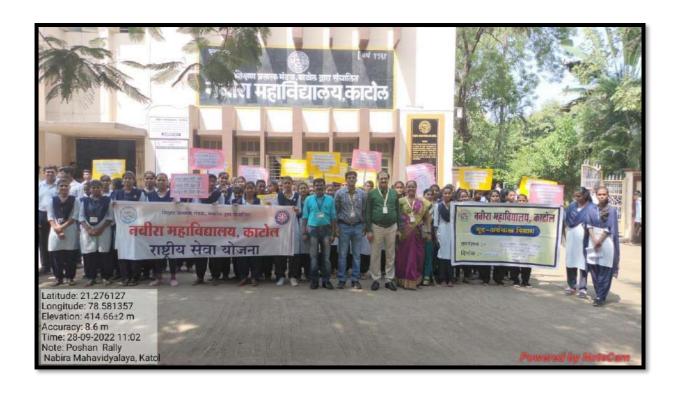

### TITLE: - BIOFERTLIZER AWARENESS CAMPAIGN 2023

Date of Rally:- 24/01/2023

Title: - No. of Beneficiaries: - 98

**Objective of the Program:-** Bio fertilizers are substance that contains microbes, which helps in promoting the growth of plants and trees by increasing the supply of essential nutrients to the plants. It comprises living organisms which include mycorrhizae fungi, blue-green algae, and bacteria. Awareness about Bio fertilizer among farmers is very important. Therefore farmers insist to replace chemical fertilizer from Bio fertilizers. It will improve soil health as well as environment.

### **Description of The Program:-**

Department of Microbiology and Biotechnology was organized an awareness rally to promote bio fertilizer use in the fields on 24-1-2023, under the title of **BIOFERTLIZER AWARENESS CAMPAIGN 2023.** The Program was inaugurated by the Principal Dr. S.K. Navin and H.O.D. Dr. N. B. Hirulkar. In agriculture, encourage alternate means of soil fertilization relies on organic inputs to improve nutrient supply and conserve the field management. Organic farming is one of such strategies that not only ensures food safety but also adds to the biodiversity of soil. The additional advantages of bio fertilizers include longer shelf life causing no adverse effects to ecosystem.

Students of M.Sc. and B.Sc. Microbiology and Biotechnology were participated in the event. Student also made slogans on biofertilizer awreness program. Program coordinator gives vote of thanks to all paricipants and institutional administration for their support in the completion of successful program. Awareness Rally was moved from Nabira Mahavidyalaya, Katol to Main Market to aware the Use of Bio fertilizer on Market Day. program also organized in front of NAGAR PARISHAD KATOL. Other faculty members Mrs. A.S. Chandak, Ku, D.M. Ridhorkar Mrs. S.P. Nabira and Lab Asst. Mr. Yogesh wakode were present in the program.

## Photographs

**BIOFERTLIZER AWARENESS CAMPAIGN 2023** 