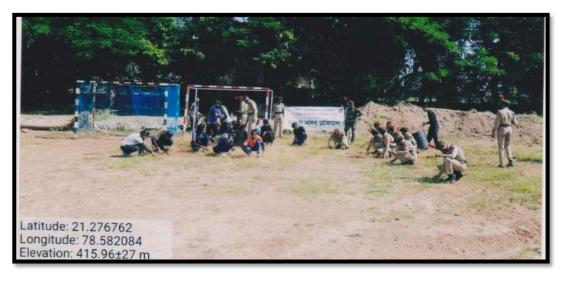

### **BIOFERTLIZER AWARENESS CAMPAIGN 2023**

All the faculty members and students OF the department is here by inform that department organizes the **BIOFERTLIZER AWARENESS CAMPAIGN 2023** At Katol on **24/01/2023**.

The details are as follows:-

Participants: - Students of B.Sc I, B.Sc. II Year and B.Sc. III Year

Date: - 24/01/2023

Time: - 9.30 A.M. Onwards

Place: - Main Road and Bazar, Katol

All are attend the program as per schedule

### TITLE: - BIOFERTLIZER AWARENESS CAMPAIGN 2023

Date of Rally:- 24/01/2023

Title: - No. of Beneficiaries: - 98

**Objective of the Program:-** Bio fertilizers are substance that contains microbes, which helps in promoting the growth of plants and trees by increasing the supply of essential nutrients to the plants. It comprises living organisms which include mycorrhizae fungi, blue-green algae, and bacteria. Awareness about Bio fertilizer among farmers is very important. Therefore farmers insist to replace chemical fertilizer from Bio fertilizers. It will improve soil health as well as environment.

### **Description of The Program:-**

Department of Microbiology and Biotechnology was organized an awareness rally to promote bio fertilizer use in the fields on 24-1-2023, under the title of **BIOFERTLIZER AWARENESS CAMPAIGN 2023.** The Program was inaugurated by the Principal Dr. S.K. Navin and H.O.D. Dr. N. B. Hirulkar. In agriculture, encourage alternate means of soil fertilization relies on organic inputs to improve nutrient supply and conserve the field management. Organic farming is one of such strategies that not only ensures food safety but also adds to the biodiversity of soil. The additional advantages of bio fertilizers include longer shelf life causing no adverse effects to ecosystem.

Students of M.Sc. and B.Sc. Microbiology and Biotechnology were participated in the event. Student also made slogans on biofertilizer awreness program. Program coordinator gives vote of thanks to all paricipants and institutional administration for their support in the completion of successful program. Awareness Rally was moved from Nabira Mahavidyalaya, Katol to Main Market to aware the Use of Bio fertilizer on Market Day. program also organized in front of NAGAR PARISHAD KATOL. Other faculty members Mrs. A.S. Chandak, Ku, D.M. Ridhorkar Mrs. S.P. Nabira and Lab Asst. Mr. Yogesh wakode were present in the program.