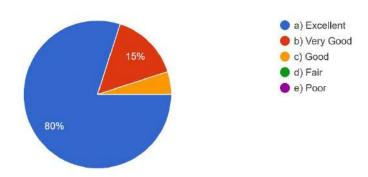

# 4. How was the faculty interaction / Lecture? 20 responses

# 5. How do you evaluate the coaching faculty! 20 responses