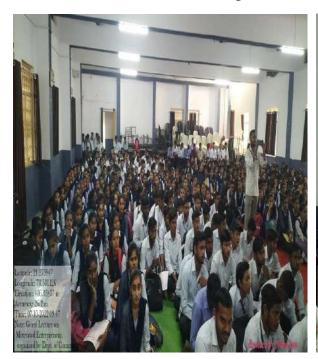

Students of M.Sc. and B.Sc. Microbiology and Biotechnology were participated in the event. Student also made slogans on biofertilizer awreness program. Program coordinator gives vote of thanks to all paricipants and institutional administration for their support in the completion of successful program. Awareness Rally was moved from Nabira Mahavidyalaya, Katol to Main Market to aware the Use of Bio fertilizer on Market Day. program also organized in front of NAGAR PARISHAD KATOL. Other faculty members Mrs. A.S. Chandak, Ku, D.M. Ridhorkar Mrs. S.P. Nabira and Lab Asst. Mr. Yogesh wakode were present in the program.