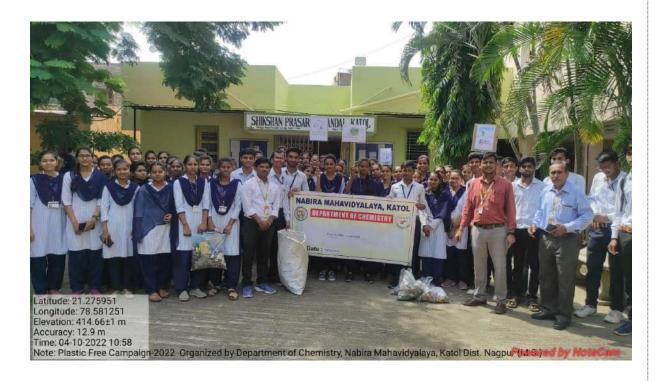

|
|    |                     | A STATE OF THE STA |

1)

#### **Geotagged Photographs:**









#### **Feedback Analysis:**

#### 1. How was the overall organization of Plastic Free Campaign?

72 responses



## 2.Are you aware about no use of plastic in daily life?

72 responses



#### 3. Are you satisfied with Plastic Free Campaign?

72 responses



4.Did you find the awareness of plastic free campaign related to present scenario?  $^{72\,\rm responses}$ 



Head, Chemistry Deptt Nahira Mahavidyalaya, Kato







# NABIRA MAHAVIDYALAYA, KATOL

District-Nagpur (M.H.) Pin: 441302 Graduation & Post Graduation in Arts, Commerce, Science & Management

## DEPARTMENT OF PHILOSOPHY Session 2022-23

Name of the Program :- Astang Yog And Astang Marg

Date :- 17/10/2022

**Number of Beneficiaries** :- 29

Department of Philosophy Organized program on Astang Yog And Astang Marg on dat