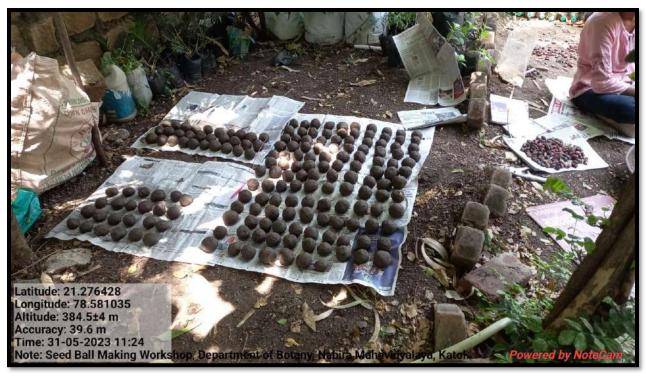

nd fostering increased green coverage. Dr. Bipinchandra Kalbande eloquently elucidated the significance of seed balls in his introductory remarks. The subsequent practical session, led by Dr. Kalbande, featured a hands-on demonstration on crafting seed balls using a diverse range of seeds, meticulously gathered by students from the NSS and Botany department. Under Dr. Kalbande's guidance, NSS and Botany students actively participated in the preparation of seed balls, contributing to the practical application of this impactful method.

**Outcome of the program:** Students learn the technique of Seed Ball preparation and decided to perform this activity at home also, every year.

**Number of beneficiaries:** 46 Students from B. Sc. Botany and NSS unit were benefited from this workshop.







# Dr. Bipinchandra Kalbande demonstrating students how to prepare Seed Ball.



Dr. B. B. Kalbande
Asst. Prof. & Head
Department of Botany,
Nabira Mahavidyalaya, Katol.

Department of Botany, Nabira Mahavidyalaya, Katol.

# **Department of Botany & Department of NSS**

# "Seed Ball Preparation Workshop - 2022"

## 2022-23

## **Attendance**

| Sr. No. | Name of the Student          | Signature<br>31.05.2022 |
|---------|------------------------------|-------------------------|
| 1       | Chhakuli Madhav Wadule       | Chakuli.                |
| 2       | Janhavi Namdeo Mehar         | Mehen                   |
| 3       | Javshri Ashok Raut           | J. Rout.                |
| 4       | Lakita Umesh Makde           | lakturiande.            |
| -5      | Madhuri Maroti Sarware