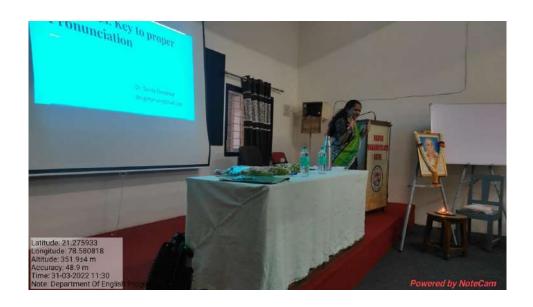

## Dr. Atul Charde addressing the students on the Day of program

Department of Botany, Nabira Mahavidyalaya, Katol.

were also present at the inaugural function. Dr Atul Charde trained students for five days in various

aspects of the personality & soft skills. On the last day of the workshop Dr V. G. Barsagade