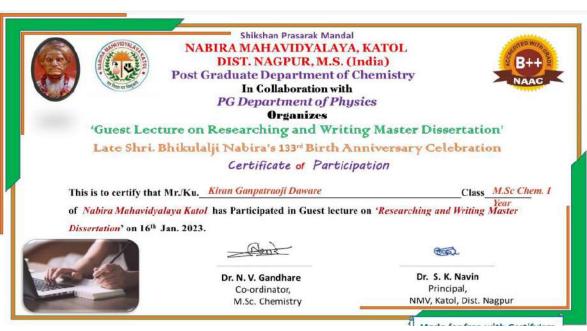

|

#### Sample of the certificates:





#### Feedback Analysis:

Class: 43 responses



Feedback about Dr. Ratiram G. Chaudhary



#### **Supporting Information:**

Guest Speaker details –

Dr. Ratiram G. Chaudhary, Associate Professor and Head of the Department of Chemistry, S.K. Porwal College of Arts Science and Commerce, Kamptee, Nagpur.

E-mail: chaudhary rati@yahoo.com

Ce-ordinator
P.G. Department of Chemistry
Nabira Mahavidyalaya, Katol



Dist- Nagpur (Maharashtra) - 441302 Office - 07112-222004, 222085, 222164, Fax - 07112-222004 Email:- nmv.college@rediffmail.com

B++

NMK/ / /2022

Date: 21 /07 /2022

#### Notice

Students from all faculties are hereby informed that, Lifelong Learning and Extension Cell (Saksham and Sahyog) Nabira Mahavidyalaya, Katol Nagpur, organize guest lecture on "Awareness of Bank Loan Scheme