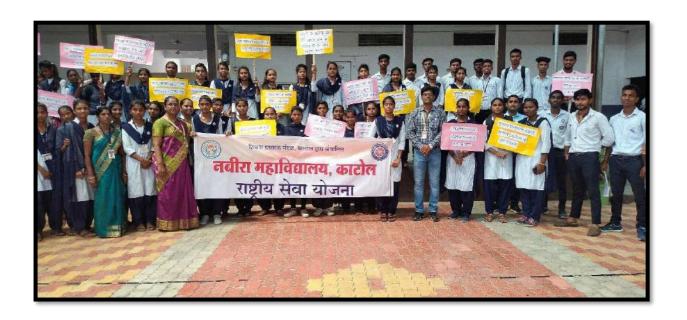

### **BIOFERTLIZER AWARENESS CAMPAIGN 2023**

All the faculty members and students OF the department is here by inform that department organizes the **BIOFERTLIZER AWARENESS CAMPAIGN 2023** At Katol on **24/01/2023**.

The details are as follows:-

Participants: - Students of B.Sc I, B.Sc. II Year and B.Sc. III Year

Date: - 24/01/2023

Time: - 9.30 A.M. Onwards

Place: - Main Road and Bazar, Katol

All are attend the program as per schedule

### TITLE: - BIOFERTLIZER AWARENESS CAMPAIGN 2023

Date of Rally:- 24/01/2023

Title: - No. of Beneficiaries: - 98

**Objective of the Program:-** Bio fertilizers are substance that contains microbes, which helps in promoting the growth of plants and trees by increasing the supply of essential nutrients to the plants. It comprises living organisms which include mycorrhizae fungi, blue-green algae, and bacteria. Awareness about Bio fertilizer among farmers is very important. Therefore farmers insist to replace chemical fertilizer from Bio fertilizers. It will improve soil health as well as environment.

### **Description of The Program:-**

Department of Microbiology and Biotechnology was organized an awareness rally to promote bio fertilizer use in the fields on 24-1-2023, under the title of **BIOFERTLIZER AWARENESS CAMPAIGN 2023.** The Program was inaugurated by the Principal Dr. S.K. Navin and H.O.D. Dr. N. B. Hirulkar. In agriculture, encourage alternate means of soil fertilization relies on organic inputs to improve nutrient supply and conserve the field management. Organic farming is one of such strategies that not only ensures food safety but also adds to the biodiversity of soil. The additional advantages of bio fertilizers include longer shelf life causing no adverse effects to ecosystem.

Students of M.Sc. and B.Sc. Microbiology and Biotechnology were participated in the event. Student also made slogans on biofertilizer awreness program. Program coordinator gives vote of thanks to all paricipants and institutional administration for their support in the completion of successful program. Awareness Rally was moved from Nabira Mahavidyalaya, Katol to Main Market to aware the Use of Bio fertilizer on Market Day. program also organized in front of NAGAR PARISHAD KATOL. Other faculty members Mrs. A.S. Chandak, Ku, D.M. Ridhorkar Mrs. S.P. Nabira and Lab Asst. Mr. Yogesh wakode were present in the program.