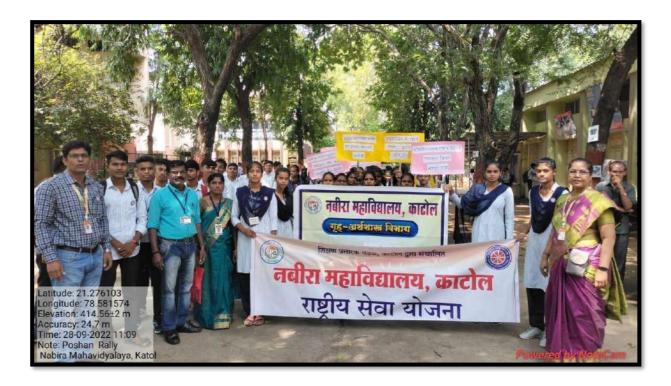

### TITLE: - BIOFERTLIZER AWARENESS CAMPAIGN 2023

Date of Rally:- 24/01/2023

Title: - No. of Beneficiaries: - 98

**Objective of the Program:-** Bio fertilizers are substance that contains microbes, which helps in promoting the growth of plants and trees by increasing the supply of essential nutrients to the plants. It comprises living organisms which include mycorrhizae fungi, blue-green algae, and bacteria. Awareness about Bio fertilizer among farmers is very important. Therefore farmers insist to replace chemical fertilizer from Bio fertilizers. It will improve soil health as well as environment.

### **Description of The Program:-**

Department of Microbiology and Biotechnology was organized an awareness rally to promote bio fertilizer use in the fields on 24-1-2023, under the title of **BIOFERTLIZER AWARENESS CAMPAIGN 2023.** The Program was inaugurated by the Principal Dr. S.K. Navin and H.O.D. Dr. N. B. Hirulkar. In agriculture, encourage alternate means of soil fertilization relies on organic inputs to improve nutrient supply and conserve the field management. Organic farming is one of such strategies that not only ensures food safety but also adds to the biodiversity of soil. The additional advantages of bio fertilizers include longer shelf life causing no adverse effects to ecosystem.

Students of M.Sc. and B.Sc. Microbiology and Biotechnology were participated in the event. Student also made slogans on biofertilizer awreness program. Program coordinator gives vote of thanks to all paricipants and institutional administration for their support in the completion of successful program. Awareness Rally was moved from Nabira Mahavidyalaya, Katol to Main Market to aware the Use of Bio fertilizer on Market Day. program also organized in front of NAGAR PARISHAD KATOL. Other faculty members Mrs. A.S. Chandak, Ku, D.M. Ridhorkar Mrs. S.P. Nabira and Lab Asst. Mr. Yogesh wakode were present in the program.

## Photographs

**BIOFERTLIZER AWARENESS CAMPAIGN 2023** 