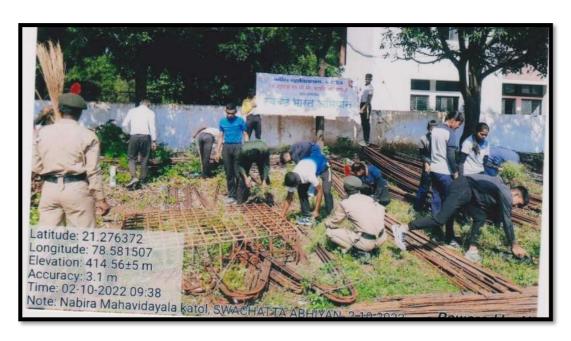

### **BIOFERTLIZER AWARENESS CAMPAIGN 2023**

All the faculty members and students OF the department is here by inform that department organizes the **BIOFERTLIZER AWARENESS CAMPAIGN 2023** At Katol on **24/01/2023**.

The details are as follows:-

Participants: - Students of B.Sc I, B.Sc. II Year and B.Sc. III Year

Date: - 24/01/2023

Time: - 9.30 A.M. Onwards

Place: - Main Road and Bazar, Katol

All are attend the program as per schedule

### TITLE: - BIOFERTLIZER AWARENESS CAMPAIGN 2023

Date of Rally:- 24/01/2023

Title: - No. of Beneficiaries: - 98

**Objective of the Program:-** Bio fertilizers are substance that contains microbes, which helps in promoting the growth of plants and trees by increasing the supply of essential nutrients to the plants. It comprises living organisms which include mycorrhizae fungi, blue-green algae, and bacteria. Awareness about Bio fertilizer among farmers is very important. Therefore farmers insist to replace chemical fertilizer from Bio fertilizers. It will improve soil health as well as environment.

### **Description of The Program:-**

Department of Microbiology and Biotechnology was organized an awareness rally to promote bio fertilizer use in the fields on 24-1-2023, under the title of **BIOFERTLIZER AWARENESS CAMPAIGN 2023.** The Program was inaugurated by the Principal Dr. S.K. Navin and H.O.D. Dr. N. B. Hirulkar. In agriculture, encourage alternate means of soil fertilization relies on organic inputs to improve nutrient supply and conserve the field management. Organic farming is one of such strategies that not only ensures food safety but also adds to the biodiversity of soil. The additional advantages of bio fertilizers include longer shelf life causing no adverse effects to ecosystem.

Students of M.Sc. and B.Sc. Microbiology and Biotechnology were participated in the event. Student also made slogans on biofertilizer awreness program. Program coordinator gives vote of thanks to all paricipants and institutional administration for their support in the completion of successful program. Awareness Rally was moved from Nabira Mahavidyalaya, Katol to Main Market to aware the Use of Bio fertilizer on Market Day. program also organized in front of NAGAR PARISHAD KATOL. Other faculty members Mrs. A.S. Chandak, Ku, D.M. Ridhorkar Mrs. S.P. Nabira and Lab Asst. Mr. Yogesh wakode were present in the program.