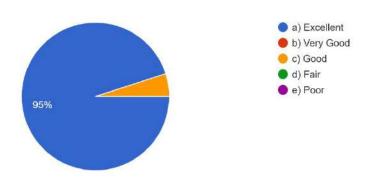

### 1. How did you rate 'WORKSHOP'!

20 responses

2. Based on curriculum / course how did your learning experience compare to what you expected when you join the workshop!

20 responses

3. Did you get any study material for this class? 20 responses