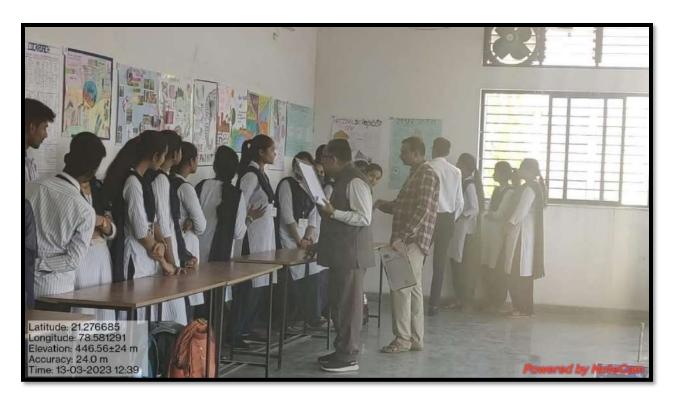

## Dr. Atul Charde addressing the students on the Day of program

Department of Botany, Nabira Mahavidyalaya, Katol.

were also present at the inaugural function. Dr Atul Charde trained students for five days in various

aspects of the personality & soft skills. On the last day of the workshop Dr V. G. Barsagade