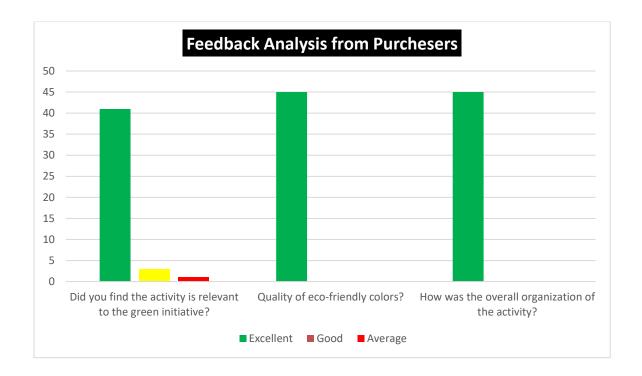

### **Feedback**

### 1. How did you rate 'WORKSHOP'!

20 responses

2. Based on curriculum / course how did your learning experience compare to what you expected when you join the workshop!

20 responses

3. Did you get any study material for this class? 20 responses

# 4. How was the faculty interaction / Lecture? 20 responses

# 5. How do you evaluate the coaching faculty! 20 responses

# 6. How do you evaluate the administrative assistance? 20 responses

7. Did you enjoy workshop organized by REAS Development Cell? 20 responses

8. Overall ratings to Rural Entrepreneurship & Skill Development Cell Cell... 20 responses