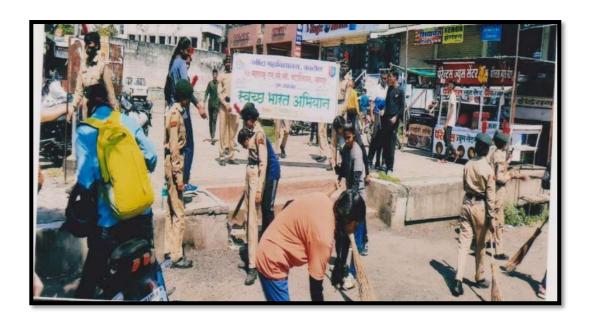

### TITLE: - BIOFERTLIZER AWARENESS CAMPAIGN 2023

Date of Rally:- 24/01/2023

Title: - No. of Beneficiaries: - 98

**Objective of the Program:-** Bio fertilizers are substance that contains microbes, which helps in promoting the growth of plants and trees by increasing the supply of essential nutrients to the plants. It comprises living organisms which include mycorrhizae fungi, blue-green algae, and bacteria. Awareness about Bio fertilizer among farmers is very important. Therefore farmers insist to replace chemical fertilizer from Bio fertilizers. It will improve soil health as well as environment.

### **Description of The Program:-**

Department of Microbiology and Biotechnology was organized an awareness rally to promote bio fertilizer use in the fields on 24-1-2023, under the title of **BIOFERTLIZER AWARENESS CAMPAIGN 2023.** The Program was inaugurated by the Principal Dr. S.K. Navin and H.O.D. Dr. N. B. Hirulkar. In agriculture, encourage alternate means of soil fertilization relies on organic inputs to improve nutrient supply and conserve the field management. Organic farming is one of such strategies that not only ensures food safety but also adds to the biodiversity of soil. The additional advantages of bio fertilizers include longer shelf life causing no adverse effects to ecosystem.

Students of M.Sc. and B.Sc. Microbiology and Biotechnology were participated in the event. Student also made slogans on biofertilizer awreness program. Program coordinator gives vote of thanks to all paricipants and institutional administration for their support in the completion of successful program. Awareness Rally was moved from Nabira Mahavidyalaya, Katol to Main Market to aware the Use of Bio fertilizer on Market Day. program also organized in front of NAGAR PARISHAD KATOL. Other faculty members Mrs. A.S. Chandak, Ku, D.M. Ridhorkar Mrs. S.P. Nabira and Lab Asst. Mr. Yogesh wakode were present in the program.