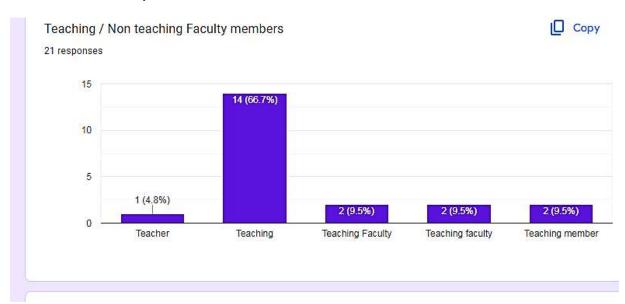

ed in the Poster and 11 students participated in Rangoli Competition. They have prepared Posters and drawn beautiful Rangolies on various science related themes. Inauguration of the event was done by Shri. S.B.Agrawal, Principal SPM's Smt. Kusumtai Wankhede Institute of Pharmacy, Katol.

The Posters and Rangolies were judged by Shri. S.B.Agrawal and Dr. Nilesh Gandhare. Dr. S.K. Navin, Principal, Nabira Mahavidyalaya, Katol and faculty members of science were present on the occasion.

All the participants were awarded with participation certificates.

**Outcome of the program:** Participants learned about preparation and presentation of posters as well learned about mechanisms behind scientific topic through rangoli.

#### Workshop photographs









#### **Feedback from Participants**



<u>VGBARSAGADE</u> ..

Dr. Vikas G. Barsagade

Head Department of Zoology







#### Shikshan Prasarak Mandal's

#### NABIRA MAHAVIDYALAYA

Katol, Dist-Nagpur-441302 (M.S.)

# Department of Botany & Department of Zoology

# "Scientific Rangoli & Poster Competition"

To celebrate National Science Day - 2023 and to create awareness amongst students about science and technology, and to motivate their minds towards scientific thinking, Department of Botany & Department of Zoology have organised one day 'Scientific Rangoli & Poster Competition' on 13<sup>th</sup> of March, 2023. Chief guest of this competition is Dr. Agrawal, Principal, Kusumtai Wankhede Pharmacy College, Katol. All students of all the discipline from Nabira Mahavidyalaya, Katol are invited to participate in the event. Inter