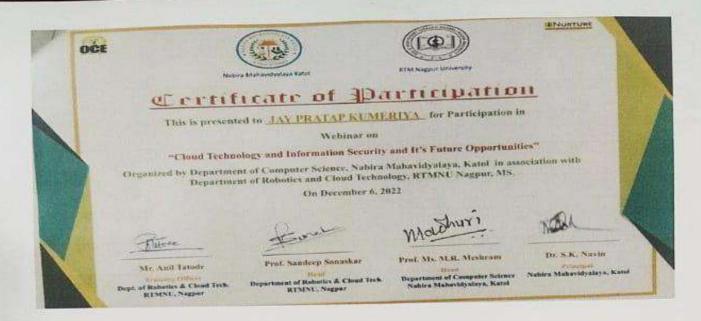

uyar333@gmail.com      | Pawan balkrushna bhuyar    | <u>B.Sc</u> |
| sonaldakhare2@gmail.com       | SONAL SANJAY DAKHARE       | <u>B.Sc</u> |
| wanjaripranav221@gmail.com    | PRANAV GAJANAN WANJARI     | B.Sc        |
| nalini.pathade02@gmail.com    | Nalini pudlikaro pathade   | B.Sc        |
| baigajaz78@gmail.com          | RIBA EJAZ BAIG             | B.Sc        |
| dlmaraskolhe12@gmail.com      | DEVANSHU MARASKOLHE        | B.Sc        |
| yogeshmahalle898@gmail.com    | YOGESH BHUJANG MAHALLE     | B.Sc        |
| ruchikabhasme07@gmail.com     | RUCHIKA RAVINDRA BHASME    | B.Sc        |
| mohitwaghe21@gmail.com        | MOHIT P. WAGHE             | <u>B.Sc</u> |
| manishshende101@gmail.com     | MANISH KRUSHNA SHENDE      | <u>B.Sc</u> |

Sample of the certificate (if given)



## FeedBack Analysis

| Criteria                     | Excellent | V.Good | Good | Satisfactory |
|------------------------------|-----------|--------|------|--------------|
| Time Schedule                | 10        | 15     | 03   | 05           |
| Use of Audio-<br>Visual aids | 13        | 10     | 00   | 10           |
| Contents Covered in course   | 20        | 02     |      | 11           |
| Overall Impression           | 15        | 08     | 08   | 02           |







## COMPUTER LITERACY PROGRAMME NABIRA MAHAVIDYALAYA, KATOL

#### NOTICE

DATE : 05:08/2022

DATE: 05.08/2021
All the students of <u>HSS-111</u> are heatly informed to attend
Pautinel classes under Computer Library Programme from 6 Aug.
2022 To 5 Sept. 2022. It is compulsory for all. Students who would
not stood