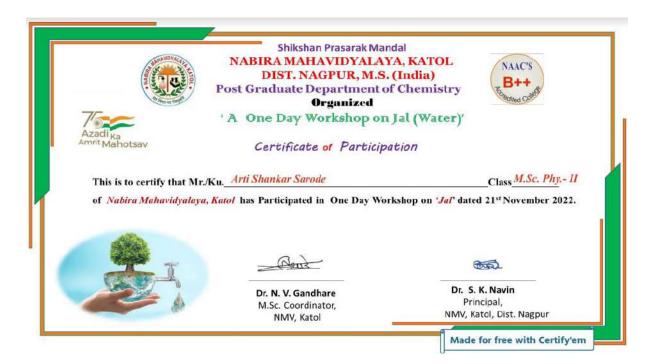

### Certificate

Shikshan Prasarak Mandal's
NABIRA MAHAVIDYALAYA

Katol (MS) - 441 302

Rural Entrepreneurship and Skill Development Cell

In association with Departments of Botany & Department of Management Studies

# 

This is to certify that <u>Aishwarya Subhash Sawarkar</u> has participated and successfully completed "Developing Soft Skills & Personality" organised by Rural Entrepreneurship and Skill Development Cell In association with Departments of Botany & Department of Management Studies During August 1st to August 5th, 2022.

©r. ⊗ipinduadra ⊗ Kalbunde Coordinator Head, Department of Botany Tr. Yunil Kumar Kavin Principal, Nabira Mahavidyalaya Katol

©r. Atul ♥ Flunde

Coordinator

Asst. Prof. Department of Management Studies