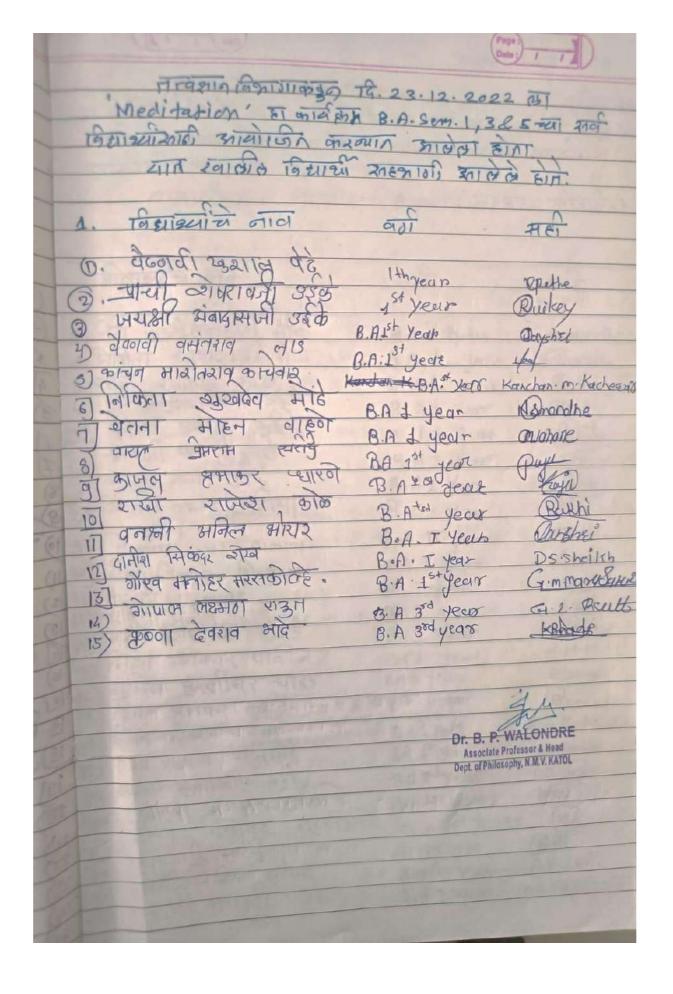

| List of Enrolled Students |                                 |                   |  |  |
|---------------------------|---------------------------------|-------------------|--|--|
| Sr No.                    | Name of the Students            | Class             |  |  |
| 1                         | Sujata Gajabhie                 | B.Sc. Sem-V (CBZ) |  |  |
| 2                         | Aishwarya Subhash Sawarkar      | B.Sc. Sem-V (CBZ) |  |  |
| 3                         | Harshada Pramod Kewate          | B.Sc. Sem-V (CBZ) |  |  |
| 4                         | Vaishnavi Pundlikrao Guhe       | B.Sc. Sem-V (CBZ) |  |  |
| 5                         | Monali Ravindraji Bidkar        | B.Sc. Sem-V (CBZ) |  |  |
| 6                         | Ritesh Dilip Kharbade           | B.Sc. Sem-V (CBZ) |  |  |
| 7                         | Sakshi R. Fule                  | B.Sc. Sem-V (CBZ) |  |  |
| 8                         | Nikhat Kausar Quazi Abdul Salam | B.Sc. Sem-V (CBZ) |  |  |
| 9                         | Diksha Siddharth Deshbhratar    | B.Sc. Sem-V (CBZ) |  |  |
| 10                        | Ravina Keshavravji Doble        | B.Sc. Sem-V (CBZ) |  |  |
| 11                        | Nikita Kisan Digrase            | B.Sc. Sem-V (CBZ) |  |  |
| 12                        | Himanshoo Anilrao Atone         | B.Sc. Sem-V (CBZ) |  |  |
| 13                        | Rutika C Pande                  | B.Sc. Sem-V (CBZ) |  |  |
| 14                        | Priyanka Kisnaji Hingawe        | B.Sc. Sem-V (CBZ) |  |  |
| 15                        | Sarika Sureshrao Chaudhari      | B.Sc. Sem-V (CBZ) |  |  |
| 16                        | Shubham Diliprao Veer           | B.Sc. Sem-V (CBZ) |  |  |
| 17                        | Chetna Sanjay Chapekar          | B.Sc. Sem-V (CBZ) |  |  |
| 18                        | Dimpal Mukundrao Mankar         | B.Sc. Sem-V (CBZ) |  |  |
| 19                        | DarshanLaxman Charpe            | B.Sc. Sem-V (CBZ) |  |  |
| 20                        | Sonali Janrao Zelgonde          | B.Sc. Sem-V (CBZ) |  |  |