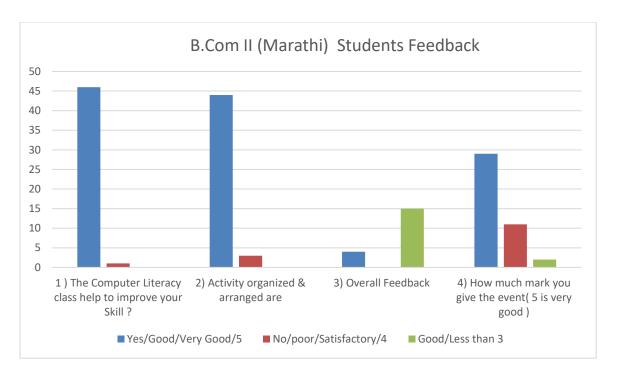

### **Feedback**

### 1. How did you rate 'WORKSHOP'!

20 responses

2. Based on curriculum / course how did your learning experience compare to what you expected when you join the workshop!

20 responses

3. Did you get any study material for this class? 20 responses

# 4. How was the faculty interaction / Lecture? 20 responses

# 5. How do you evaluate the coaching faculty! 20 responses

# 6. How do you evaluate the administrative assistance? 20 responses

7. Did you enjoy workshop organized by REAS Development Cell? 20 responses

8. Overall ratings to Rural Entrepreneurship & Skill Development Cell Cell... 20 responses