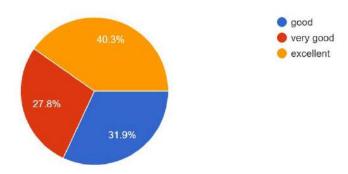

### 1. How did you rate 'WORKSHOP'!

20 responses

2. Based on curriculum / course how did your learning experience compare to what you expected when you join the workshop!

20 responses

3. Did you get any study material for this class? 20 responses