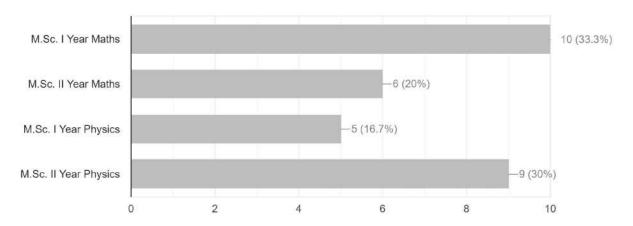

|                |

# **Photos of National Mathematics Day Celebration**

























# **Sample of Certificate:**



# **Feedback Analysis:**

#### Class:

0 / 30 correct responses



### 1. How was the overall organization of the program?

0 / 30 correct responses



#### 2. Your remark about the organization of seminar competition.

0 / 30 correct responses



#### 3. How were the participants presentations in seminar competition?

0 / 30 correct responses



### 4. Your remark about the organization of rangoli competition.

0 / 30 correct responses



5. How were the rangoli's drawn by the participants?

0 / 30 correct responses



# **Suggestions and Comments from Students:**

1. This program will boost our confidence so wanted to say that please organize this program time by time.

Prof. N. T. Katre

**Head, Department of Mathematics** 

Nabira Mahavidyalaya, Katol











Coordinator NMD22



### **DEPARTMENT OF MATHEMATICS**

# Rashtrasant Tukadoji Maharaj N