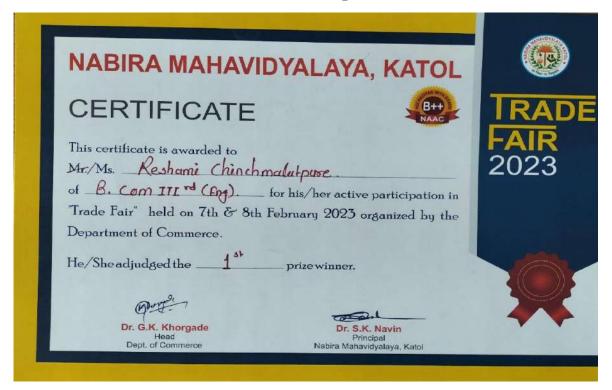

### Certificate

Shikshan Prasarak Mandal's
NABIRA MAHAVIDYALAYA

Katol (MS) - 441 302

Rural Entrepreneurship and Skill Development Cell

In association with Departments of Botany & Department of Management Studies

# 

This is to certify that <u>Aishwarya Subhash Sawarkar</u> has participated and successfully completed "Developing Soft Skills & Personality" organised by Rural Entrepreneurship and Skill Development Cell In association with Departments of Botany & Department of Management Studies During August 1st to August 5th, 2022.

©r. ⊗ipinduadra ⊗ Kalbunde Coordinator Head, Department of Botany Tr. Yunil Kumar Kavin Principal, Nabira Mahavidyalaya Katol

©r. Atul ♥ Flunde

Coordinator

Asst. Prof. Department of Management Studies