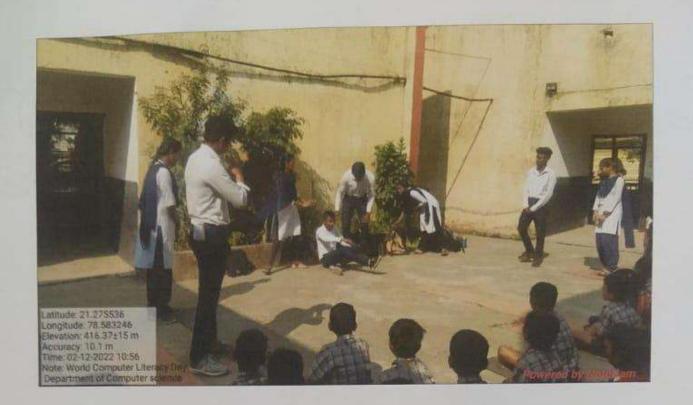

### **BIOFERTLIZER AWARENESS CAMPAIGN 2023**

All the faculty members and students OF the department is here by inform that department organizes the **BIOFERTLIZER AWARENESS CAMPAIGN 2023** At Katol on **24/01/2023**.

The details are as follows:-

Participants: - Students of B.Sc I, B.Sc. II Year and B.Sc. III Year

Date: - 24/01/2023

Time: - 9.30 A.M. Onwards

Place: - Main Road and Bazar, Katol

All are attend the program as per schedule

### TITLE: - BIOFERTLIZER AWARENESS CAMPAIGN 2023

Date of Rally:- 24/01/2023

Title: - No. of Beneficiaries: - 98

**Objective of the Program:-** Bio fertilizers are substance that contains microbes, which helps in promoting the growth of plants and trees by increasing the supply of essential nutrients to the plants. It comprises living organisms which include mycorrhizae fungi, blue-green algae, and bacteria. Awareness about Bio fertilizer among farmers is very important. Therefore farmers insist to replace chemical fertilizer from Bio fertilizers. It will improve soil health as well as environment.

### **Description of The Program:-**

Department of Microbiology and Biotechnology was organized an awareness rally to promote bio fertilizer use in the fields on 24-1-2023, under the title of **BIOFERTLIZER AWARENESS CAMPAIGN 2023.** The Program was inaugurated by the Principal Dr. S.K. Navin and H.O.D. Dr. N. B. Hirulkar. In agriculture, encourage alternate means of soil fertilization relies on organic inputs to improve nutrient supply and conserve the field management. Organic farming is one of such strategies that not only ensures food safety but also adds to the biodiversity of soil. The additional advantages of bio fertilizers include longer shelf life causing no adverse effects to ecosystem.

Students of M.Sc. and B.Sc. Microbiology and Biotechnology were participated in the event. Student also made slogans on biofertilizer awreness program. Program coordinator gives vote of thanks to all paricipants and institutional administration for their support in the completion of successful program. Awareness Rally was moved from Nabira Mahavidyalaya, Katol to Main Market to aware the Use of Bio fertilizer on Market Day. program also organized in front of NAGAR PARISHAD KATOL. Other faculty members Mrs. A.S. Chandak, Ku, D.M. Ridhorkar Mrs. S.P. Nabira and Lab Asst. Mr. Yogesh wakode were present in the program.