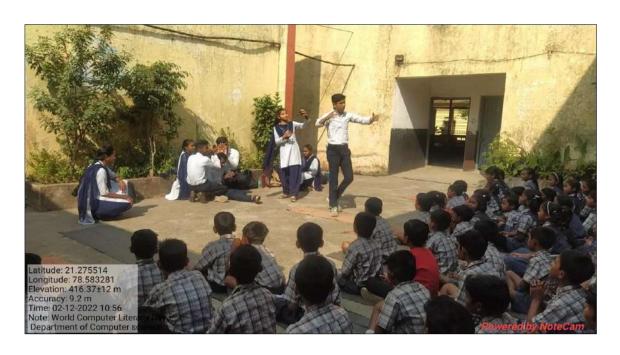

### **BIOFERTLIZER AWARENESS CAMPAIGN 2023**

All the faculty members and students OF the department is here by inform that department organizes the **BIOFERTLIZER AWARENESS CAMPAIGN 2023** At Katol on **24/01/2023**.

The details are as follows:-

Participants: - Students of B.Sc I, B.Sc. II Year and B.Sc. III Year

Date: - 24/01/2023

Time: - 9.30 A.M. Onwards

Place: - Main Road and Bazar, Katol

All are attend the program as per schedule

### TITLE: - BIOFERTLIZER AWARENESS CAMPAIGN 2023

Date of Rally:- 24/01/2023

Title: - No. of Beneficiaries: - 98

**Objective of the Program:-** Bio fertilizers are substance that contains microbes, which helps in promoting the growth of plants and trees by increasing the supply of essential nutrients to the plants. It comprises living organisms which include mycorrhizae fungi, blue-green algae, and bacteria. Awareness about Bio fertilizer among farmers is very important. Therefore farmers insist to replace chemical fertilizer from Bio fertilizers. It will improve soil health as well as environment.

### **Description of The Program:-**

Department of Microbiology and Biotechnology was organized an awareness rally to promote bio fertilizer use in the fields on 24-1-2023, under the title of **BIOFERTLIZER AWARENESS CAMPAIGN 2023.** The Program was inaugurated by the Principal Dr. S.K. Navin and H.O.D. Dr. N. B. Hirulkar. In agriculture, encourage alternate means of soil fertilization relies on organic inputs to improve nutrient supply and conserve the field management. Organic farming is one of such strategies that not only ensures food safety but also adds to the biodiversity of soil. The additional advantages of bio fertilizers include longer shelf life causing no adverse effects to ecosystem.

Students of M.Sc. and B.Sc. Microbiology and Biotechnology were participated in the event. Student also made slogans on biofertilizer awreness program. Program coordinator gives vote of thanks to all paricipants and institutional administration for their support in the completion of successful program. Awareness Rally was moved from Nabira Mahavidyalaya, Katol to Main Market to aware the Use of Bio fertilizer on Market Day. program also organized in front of NAGAR PARISHAD KATOL. Other faculty members Mrs. A.S. Chandak, Ku, D.M. Ridhorkar Mrs. S.P. Nabira and Lab Asst. Mr. Yogesh wakode were present in the program.