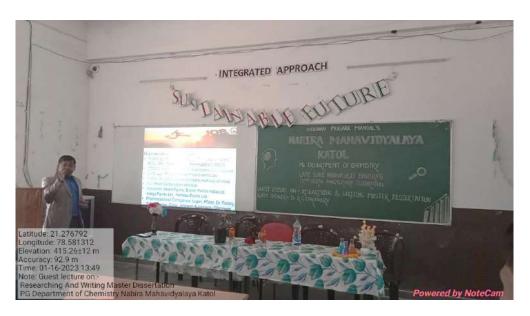

able tools. They shared tricks on how to master a dissertation. The program was shared by Dr. S. K. Navin (Principal), Dr. N. V. Gandhare, (PG Coordinator), Mr. K A. More (organizing Committee), Mr. N. G. Jadhao (Organizing Committee), and Dr. Yogita P. Mahant (Organizing Committee) work hard for the success of the program. All the teaching and non-teaching staff of the PG department work hard. There was a total of 43 students participated from M.Sc. Chemistry and M.Sc. Physics.

#### The outcome of the program:

- Research ethics & research dissertation writing were inoculated among the students.
- Students got knowledge and skill in research paper & dissertation writing.

#### Photographs / Event-wise pictures with captions:



**Inauguration Function** 



**Inauguration Function** 











### **List of Participants:**

| Sr. No. | Email Id                    | Name of Student                | Class               |
|---------|-----------------------------|--------------------------------|---------------------|
| 1.      | chardesakshi285@gmail.com   | Sakshi Sukhadeorao Charde      | M.Sc Chem. I Year   |
| 2.      | kaducharu05@gmail.com       | Charu R.Kadu                   | M.Sc Chem. I Year   |
| 3.      | suwarnashrote@gmail.com     | Suwarna shashikant shrote      | M.Sc Chem. I Year   |
| 4.      | shipaipratiksha08@gmail.com | Pratiksha Moreshwar Shipai     | M.Sc. Chem. II Year |
| 5.      | samikshabagde77@gmail.com   | Samiksha Pralhad Bagde         | M.Sc Chem. I Year   |
| 6.      | priyankadhande842@gmail.com | Priyanka Marotrao Dhande       | M.Sc Ch