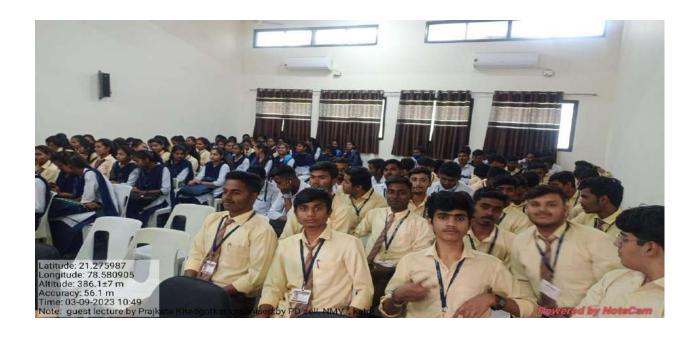

**Participant:** Final year students of B.Sc., B.Com. & B.A.

Department of Botany & Department of MBA in association with Rural Entrepreneurship & Skill Development Cell had successfully organized completed five days' workshop on "Developing Soft Skills & Personality" for the final year students of the college. The program schedule was between 1<sup>st</sup> August and 5<sup>th</sup> August, 2022. Inauguration was done by Honourable Principal of the Nabira Mahavidyalaya, Dr S. K. Navin, who was the chief guest of the inaugural program. Dr H. Vaswani, Dr V. G. Barsagade, Dr P. N. Raut, Dr A. S. Charde & Dr B. B. Kalbande

Department of Botany, Nabira Mahavidyalaya, Katol.

were also present at the inaugural function. Dr Atul Charde trained students for five days in various

aspects of the personality & soft skills. On the last day of the workshop Dr V. G. Barsagade