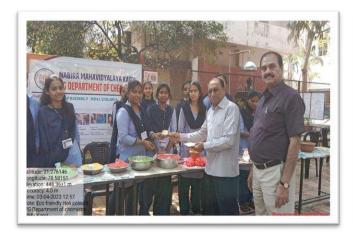

Katol) was present as the chief guest. The program was shared by Dr. S. K. Navin (Principal), Dr. N. V. Gandhare (PG Co-ordinator), Mr. K A. More and Mr. N. G. Jadhao. For the success of the program, all the teaching and non-teaching staff of the PG department work hard. Total 22 students participated and prepared Holi colours in this program and 45 people purchased eco-friendly colours.

#### The outcome of the program:

- Peoples gain knowledge about the harmful effects of hazardous chemicals Holi colours.
- Students of M.Sc. Chemistry learned mastery over making eco-friendly colours.
- Students of M.Sc. Chemistry learn the knowledge Entrepreneurship venture from this program and earn some money from this program.

### **Geo-tagged photographs / Event wise pictures with the caption:**









**You-Tube Link of the Program:** 

https://www.youtube.com/watch?v=zkUoVsdWwRI

### Feedback from the students/Purchasers:



#### NABIRA MAHAVIDYALAYA, KATOL





#### ECOFRIENDLY HOLI COLOUR

#### A GREEN INITIATIVE & ENTREPRENEURSHIP FOR STUDENTS

#### FEEDBACK FORM

Date: 03/04/2023

.Please mark your valuable feedback in options given below:

| Sr. Name of the Purchaser | activ        | you find<br>ity relevi<br>reen initi | int to | Quality<br>colours | of ecofri | endly | . neg         | was the o<br>anization<br>activity? | n at | Signature  |
|---------------------------|--------------|--------------------------------------|--------|--------------------|-----------|-------|---------------|-------------------------------------|------|------------|
|