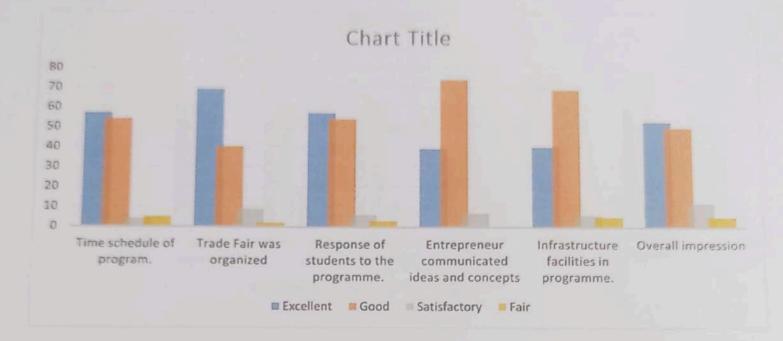

### **Feedback**

### 1. How did you rate 'WORKSHOP'!

20 responses

2. Based on curriculum / course how did your learning experience compare to what you expected when you join the workshop!

20 responses

3. Did you get any study material for this class? 20 responses

# 4. How was the faculty interaction / Lecture? 20 responses

# 5. How do you evaluate the coaching faculty! 20 responses

# 6. How do you evaluate the administrative assistance? 20 responses

7. Did you enjoy workshop organized by REAS Development Cell? 20 responses

8. Overall ratings to Rural Entrepreneurship & Skill Development Cell Cell... 20 responses