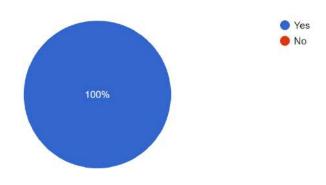

### 1. How did you rate 'WORKSHOP'!

20 responses

2. Based on curriculum / course how did your learning experience compare to what you expected when you join the workshop!

20 responses

3. Did you get any study material for this class? 20 responses