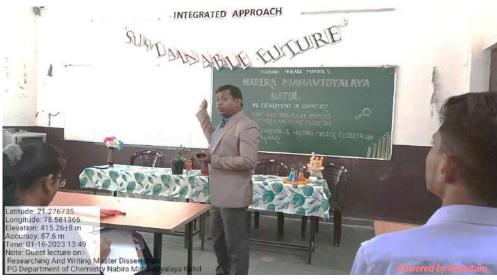

le tools. They shared tricks on how to master a dissertation. The program was shared by Dr. S. K. Navin (Principal), Dr. N. V. Gandhare, (PG Coordinator), Mr. K A. More (organizing Committee), Mr. N. G. Jadhao (Organizing Committee), and Dr. Yogita P. Mahant (Organizing Committee) work hard for the success of the program. All the teaching and non-teaching staff of the PG department work hard. There was a total of 43 students participated from M.Sc. Chemistry and M.Sc. Physics.

#### The outcome of the program:

- Research ethics & research dissertation writing were inoculated among the students.
- Students got knowledge and skill in research paper & dissertation writing.

#### Photographs / Event-wise pictures with captions:



**Inauguration Function** 



**Inauguration Function** 











### **List of Participants:**

| Sr. No. | Email Id                    | Name of Student                | Class               |
|---------|-----------------------------|--------------------------------|---------------------|
| 1.      | chardesakshi285@gmail.com   | Sakshi Sukhadeorao Charde      | M.Sc Chem. I Year   |
| 2.      | kaducharu05@gmail.com       | Charu R.Kadu                   | M.Sc Chem. I Year   |
| 3.      | suwarnashrote@gmail.com     | Suwarna shashikant shrote      | M.Sc Chem. I Year   |
| 4.      | shipaipratiksha08@gmail.com | Pratiksha Moreshwar Shipai     | M.Sc. Chem. II Year |
| 5.      | samikshabagde77@gmail.com   | Samiksha Pralhad Bagde         | M.Sc Chem. I Year   |
| 6.      | priyankadhande842@gmail.com | Priyanka Marotrao Dhande       | M.Sc Chem