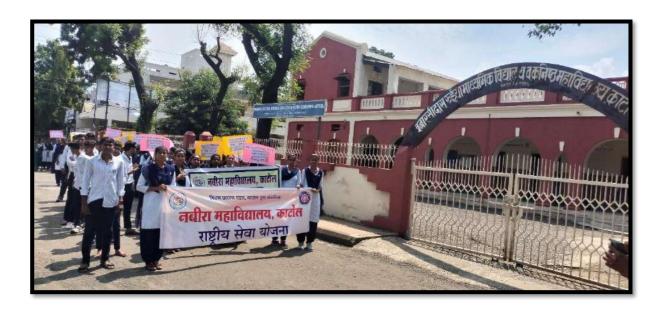

### **Description of The Program:-**

Department of Microbiology and Biotechnology was organized an awareness rally to promote bio fertilizer use in the fields on 24-1-2023, under the title of **BIOFERTLIZER AWARENESS CAMPAIGN 2023.** The Program was inaugurated by the Principal Dr. S.K. Navin and H.O.D. Dr. N. B. Hirulkar. In agriculture, encourage alternate means of soil fertilization relies on organic inputs to improve nutrient supply and conserve the field management. Organic farming is one of such strategies that not only ensures food safety but also adds to the biodiversity of soil. The additional advantages of bio fertilizers include longer shelf life causing no adverse effects to ecosystem.

Students of M.Sc. and B.Sc. Microbiology and Biotechnology were participated in the event. Student also made slogans on biofertilizer awreness program. Program coordinator gives vote of thanks to all paricipants and institutional administration for their support in the completion of successful program. Awareness Rally was moved from Nabira Mahavidyalaya, Katol to Main Market to aware the Use of Bio fertilizer on Market Day. program also organized in front of NAGAR PARISHAD KATOL. Other faculty members Mrs. A.S. Chandak, Ku, D.M. Ridhorkar Mrs. S.P. Nabira and Lab Asst. Mr. Yogesh wakode were present in the program.