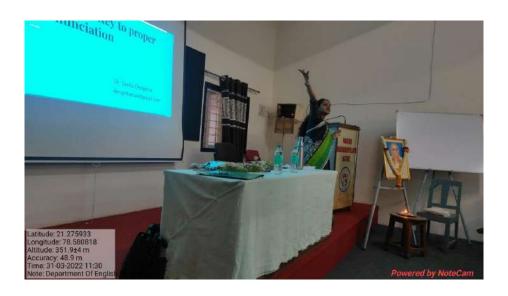

## Dr. Atul Charde addressing the students on the Day of program

Department of Botany, Nabira Mahavidyalaya, Katol.

were also present at the inaugural function. Dr Atul Charde trained students for five days in various

aspects of the personality & soft skills. On the last day of the workshop Dr V. G. Barsagade