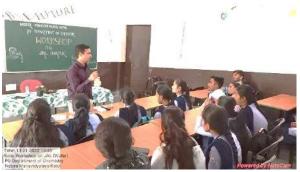

# "Developing Soft Skills and Personality"

**Title:** "Five Days Workshop on Developing Soft Skills and Personality"

**Date:** 1<sup>st</sup> to 5<sup>th</sup> August, 2022.

Venue: MBA Seminar Hall

**Timing:** 1.00 pm 3.00 pm

**Participant:** Final year students of B.Sc., B.Com. & B.A.

Department of Botany & Department of MBA in association with Rural Entrepreneurship & Skill Development Cell had successfully organized completed five days' workshop on "Developing Soft Skills & Personality" for the final year students of the college. The program schedule was between 1<sup>st</sup> August and 5<sup>th</sup> August, 2022. Inauguration was done by Honourable Principal of the Nabira Mahavidyalaya, Dr S. K. Navin, who was the chief guest of the inaugural program. Dr H. Vaswani, Dr V. G. Barsagade, Dr P. N. Raut, Dr A. S. Charde & Dr B. B. Kalbande