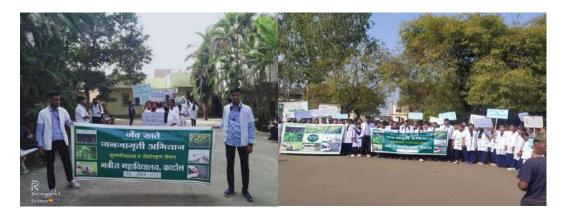

### TITLE: - BIOFERTLIZER AWARENESS CAMPAIGN 2023

Date of Rally:- 24/01/2023

Title: - No. of Beneficiaries: - 98

**Objective of the Program:-** Bio fertilizers are substance that contains microbes, which helps in promoting the growth of plants and trees by increasing the supply of essential nutrients to the plants. It comprises living organisms which include mycorrhizae fungi, blue-green algae, and bacteria. Awareness about Bio fertilizer among farmers is very important. Therefore farmers insist to replace chemical fertilizer from Bio fertilizers. It will improve soil health as well as environment.

### **Description of The Program:-**

Department of Microbiology and Biotechnology was organized an awareness rally to promote bio fertilizer use in the fields on 24-1-2023, under the title of **BIOFERTLIZER AWARENESS CAMPAIGN 2023.** The Program was inaugurated by the Principal Dr. S.K. Navin and H.O.D. Dr. N. B. Hirulkar. In agriculture, encourage alternate means of soil fertilization relies on organic inputs to improve nutrient supply and conserve the field management. Organic farming is one of such strategies that not only ensures food safety but also adds to the biodiversity of soil. The additional advantages of bio fertilizers include longer shelf life causing no adverse effects to ecosystem.

Students of M.Sc. and B.Sc. Microbiology and Biotechnology were participated in the event. Student also made slogans on biofertilizer awreness program. Program coordinator gives vote of thanks to all paricipants and institutional administration for their support in the completion of successful program. Awareness Rally was moved from Nabira Mahavidyalaya, Katol to Main Market to aware the Use of Bio fertilizer on Market Day. program also organized in front of NAGAR PARISHAD KATOL. Other faculty members Mrs. A.S. Chandak, Ku, D.M. Ridhorkar Mrs. S.P. Nabira and Lab Asst. Mr. Yogesh wakode were present in the program.

## Photographs

**BIOFERTLIZER AWARENESS CAMPAIGN 2023** 