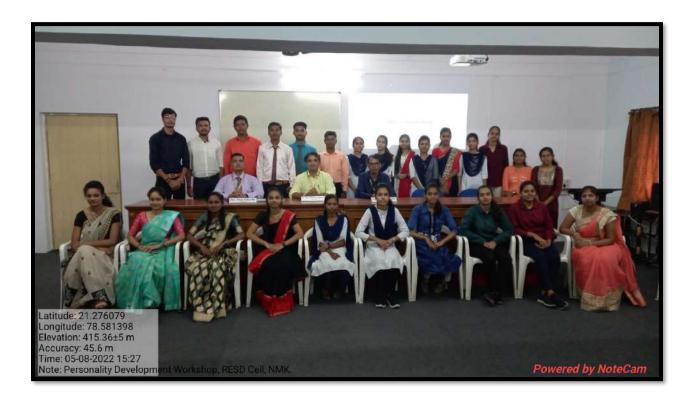

**Participant:** Final year students of B.Sc., B.Com. & B.A.

Department of Botany & Department of MBA in association with Rural Entrepreneurship & Skill Development Cell had successfully organized completed five days' workshop on "Developing Soft Skills & Personality" for the final year students of the college. The program schedule was between 1<sup>st</sup> August and 5<sup>th</sup> August, 2022. Inauguration was done by Honourable Principal of the Nabira Mahavidyalaya, Dr S. K. Navin, who was the chief guest of the inaugural program. Dr H. Vaswani, Dr V. G. Barsagade, Dr P. N. Raut, Dr A. S. Charde & Dr B. B. Kalbande

Department of Botany, Nabira Mahavidyalaya, Katol.

were also present at the inaugural function. Dr Atul Charde trained students for five days in various

aspects of the personality & soft skills. On the last day of the workshop Dr V. G. Barsagade

addressed the participants. All the participants were awarded with certificate of participation. All

the arrangements for workshop were done at seminar hall of MBA department.

Outcome of the program: Students learn important skills regarding personality development and

interview skills.

Number of beneficiaries: 20 students have participated in the workshop and were benefited from

this workshop.

Dr. B. B. Kalbande

Asst. Prof. & Head

Department of Botany, Nabira Mahavidyalaya, Katol.