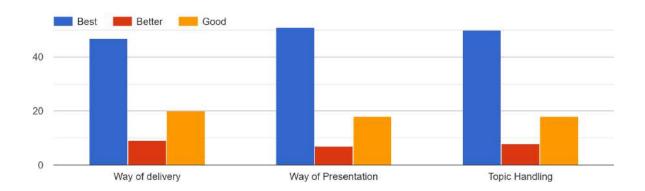

### 1. How did you rate 'WORKSHOP'!

20 responses

2. Based on curriculum / course how did your learning experience compare to what you expected when you join the workshop!

20 responses

3. Did you get any study material for this class? 20 responses

# 4. How was the faculty interaction / Lecture? 20 responses

# 5. How do you evaluate the coaching faculty! 20 responses