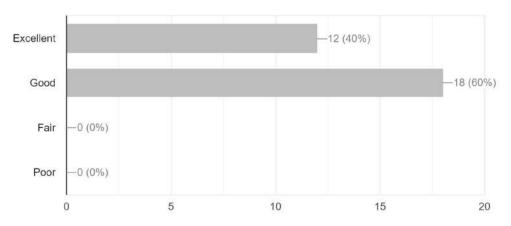

### 1. How did you rate 'WORKSHOP'!

20 responses

2. Based on curriculum / course how did your learning experience compare to what you expected when you join the workshop!

20 responses

3. Did you get any study material for this class? 20 responses