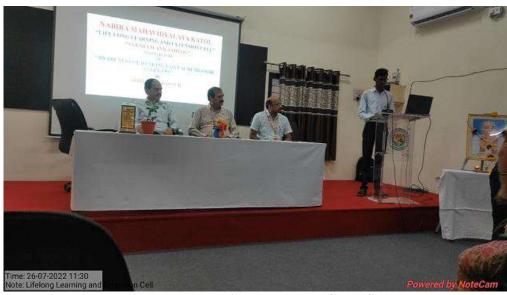

## **Inauguration of the program**

**Participant:** Final year students of B.Sc., B.Com. & B.A.

Department of Botany & Department of MBA in association with Rural Entrepreneurship & Skill Development Cell had successfully organized completed five days' workshop on "Developing Soft Skills & Personality" for the final year students of the college. The program schedule was between 1<sup>st</sup> August and 5<sup>th</sup> August, 2022. Inauguration was done by Honourable Principal of the Nabira Mahavidyalaya, Dr S. K. Navin, who was the chief guest of the inaugural program. Dr H. Vaswani, Dr V. G. Barsagade, Dr P. N. Raut, Dr A. S. Charde & Dr B. B. Kalbande