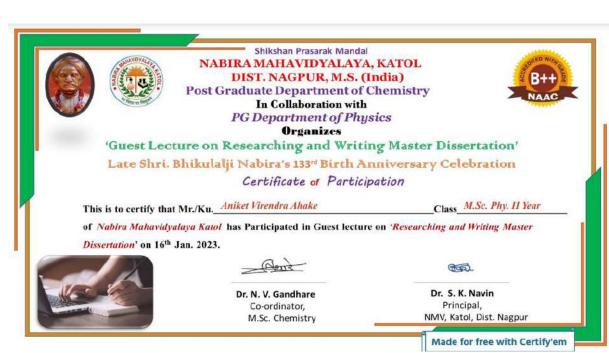

|

#### Sample of the certificates:





#### Feedback Analysis:

Class: 43 responses



Feedback about Dr. Ratiram G. Chaudhary



#### **Supporting Information:**

Guest Speaker details –

Dr. Ratiram G. Chaudhary, Associate Professor and Head of the Department of Chemistry, S.K. Porwal College of Arts Science and Commerce, Kamptee, Nagpur.

E-mail: chaudhary rati@yahoo.com

Ce-ordinator
P.G. Department of Chemistry
Nabira Mahavidyalaya, Katol



Dist- Nagpur (Maharashtra) - 441302 Office - 07112-222004, 222085, 222164, Fax - 07112-222004 Email:- nmv.college@rediffmail.com

B++

NMK/ / /2022

Date: 21 /07 /2022

#### Notice

Students from all faculties are hereby informed that, Lifelong Learning and Extension Cell (Saksham and Sahyog) Nabira Mahavidyalaya, Katol Nagpur, organize guest lecture on "Awareness of Bank Loan Sche