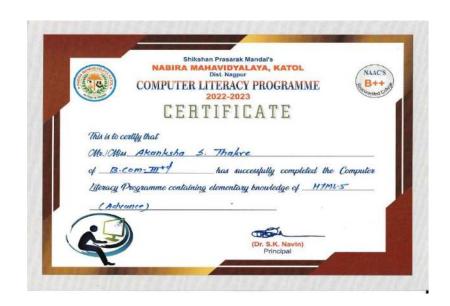

### Certificate

Shikshan Prasarak Mandal's
NABIRA MAHAVIDYALAYA

Katol (MS) - 441 302

Rural Entrepreneurship and Skill Development Cell

In association with Departments of Botany & Department of Management Studies

# 

This is to certify that <u>Aishwarya Subhash Sawarkar</u> has participated and successfully completed "Developing Soft Skills & Personality" organised by Rural Entrepreneurship and Skill Development Cell In association with Departments of Botany & Department of Management Studies During August 1st to August 5th, 2022.

©r. ⊗ipinduadra ⊗ Kalbunde Coordinator Head, Department of Botany Tr. Yunil Kumar Kavin Principal, Nabira Mahavidyalaya Katol

©r. Atul ♥ Flunde

Coordinator

Asst. Prof. Department of Management Studies