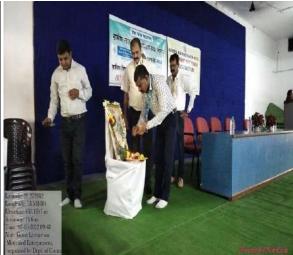

### **Description of The Program:-**

Department of Microbiology and Biotechnology was organized an awareness rally to promote bio fertilizer use in the fields on 24-1-2023, under the title of **BIOFERTLIZER AWARENESS CAMPAIGN 2023.** The Program was inaugurated by the Principal Dr. S.K. Navin and H.O.D. Dr. N. B. Hirulkar. In agriculture, encourage alternate means of soil fertilization relies on organic inputs to improve nutrient supply and conserve the field management. Organic farming is one of such strategies that not only ensures food safety but also adds to the biodiversity of soil. The additional advantages of bio fertilizers include longer shelf life causing no adverse effects to ecosystem.