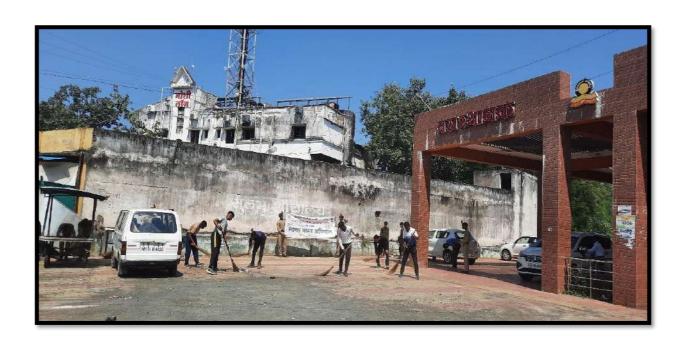

### **Description of The Program:-**

Department of Microbiology and Biotechnology was organized an awareness rally to promote bio fertilizer use in the fields on 24-1-2023, under the title of **BIOFERTLIZER AWARENESS CAMPAIGN 2023.** The Program was inaugurated by the Principal Dr. S.K. Navin and H.O.D. Dr. N. B. Hirulkar. In agriculture, encourage alternate means of soil fertilization relies on organic inputs to improve nutrient supply and conserve the field management. Organic farming is one of such strategies that not only ensures food safety but also adds to the biodiversity of soil. The additional advantages of bio fertilizers include longer shelf life causing no adverse effects to ecosystem.

Students of M.Sc. and B.Sc. Microbiology and Biotechnology were participated in the event. Student also made slogans on biofertilizer awreness program. Program coordinator gives vote of thanks to all paricipants and institutional administration for their support in the completion of successful program. Awareness Rally was moved from Nabira Mahavidyalaya, Katol to Main Market to aware the Use of Bio fertilizer on Market Day. program also organized in front of NAGAR PARISHAD KATOL. Other faculty members Mrs. A.S. Chandak, Ku, D.M. Ridhorkar Mrs. S.P. Nabira and Lab Asst. Mr. Yogesh wakode were present in the program.