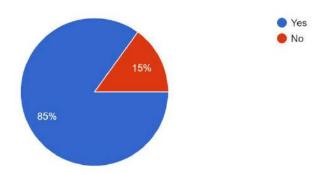

### 1. How did you rate 'WORKSHOP'!

20 responses

2. Based on curriculum / course how did your learning experience compare to what you expected when you join the workshop!

20 responses

3. Did you get any study material for this class? 20 responses