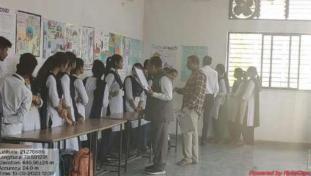

## Photographs

**BIOFERTLIZER AWARENESS CAMPAIGN 2023** 

Students of M.Sc. and B.Sc. Microbiology and Biotechnology were participated in the event. Student also made slogans on biofertilizer awreness program. Program coordinator gives vote of thanks to all paricipants and institutional administration for their support in the completion of successful program. Awareness Rally was moved from Nabira Mahavidyalaya, Katol to Main Market to aware the Use of Bio fertilizer on Market Day. program also organized in front of NAGAR PARISHAD KATOL. Other faculty members Mrs. A.S. Chandak, Ku, D.M. Ridhorkar Mrs. S.P. Nabira and Lab Asst. Mr. Yogesh wakode were present in the program.