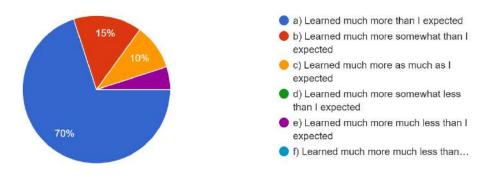

### 1. How did you rate 'WORKSHOP'!

20 responses

2. Based on curriculum / course how did your learning experience compare to what you expected when you join the workshop!

20 responses

3. Did you get any study material for this class? 20 responses