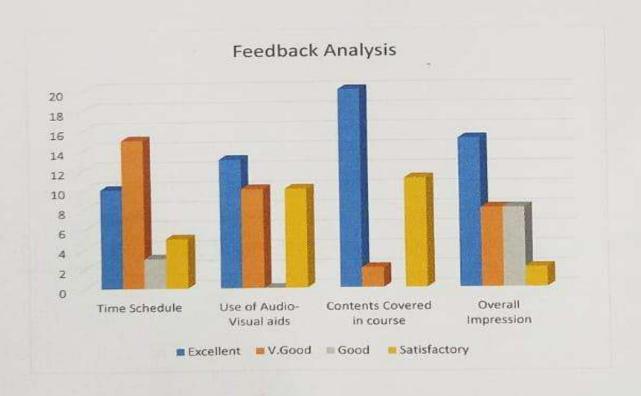

### **Feedback**

### 1. How did you rate 'WORKSHOP'!

20 responses

2. Based on curriculum / course how did your learning experience compare to what you expected when you join the workshop!

20 responses

3. Did you get any study material for this class? 20 responses

# 4. How was the faculty interaction / Lecture? 20 responses

# 5. How do you evaluate the coaching faculty! 20 responses

# 6. How do you evaluate the administrative assistance? 20 responses

7. Did you enjoy workshop organized by REAS Development Cell? 20 responses

8. Overall ratings to Rural Entrepreneurship & Skill Development Cell Cell... 20 responses