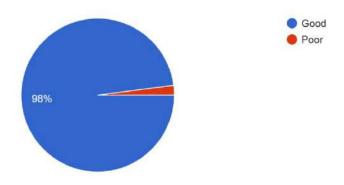

### TITLE: - BIOFERTLIZER AWARENESS CAMPAIGN 2023

Date of Rally:- 24/01/2023

Title: - No. of Beneficiaries: - 98

**Objective of the Program:-** Bio fertilizers are substance that contains microbes, which helps in promoting the growth of plants and trees by increasing the supply of essential nutrients to the plants. It comprises living organisms which include mycorrhizae fungi, blue-green algae, and bacteria. Awareness about Bio fertilizer among farmers is very important. Therefore farmers insist to replace chemical fertilizer from Bio fertilizers. It will improve soil health as well as environment.