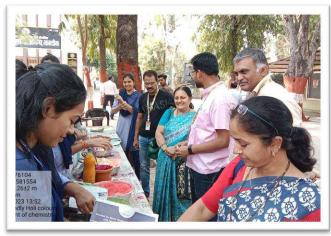

### TITLE: - BIOFERTLIZER AWARENESS CAMPAIGN 2023

Date of Rally:- 24/01/2023

Title: - No. of Beneficiaries: - 98

**Objective of the Program:-** Bio fertilizers are substance that contains microbes, which helps in promoting the growth of plants and trees by increasing the supply of essential nutrients to the plants. It comprises living organisms which include mycorrhizae fungi, blue-green algae, and bacteria. Awareness about Bio fertilizer among farmers is very important. Therefore farmers insist to replace chemical fertilizer from Bio fertilizers. It will improve soil health as well as environment.

### **Description of The Program:-**

Department of Microbiology and Biotechnology was organized an awareness rally to promote bio fertilizer use in the fields on 24-1-2023, under the title of **BIOFERTLIZER AWARENESS CAMPAIGN 2023.** The Program was inaugurated by the Principal Dr. S.K. Navin and H.O.D. Dr. N. B. Hirulkar. In agriculture, encourage alternate means of soil fertilization relies on organic inputs to improve nutrient supply and conserve the field management. Organic farming is one of such strategies that not only ensures food safety but also adds to the biodiversity of soil. The additional advantages of bio fertilizers include longer shelf life causing no adverse effects to ecosystem.

Students of M.Sc. and B.Sc. Microbiology and Biotechnology were participated in the event. Student also made slogans on biofertilizer awreness program. Program coordinator gives vote of thanks to all paricipants and institutional administration for their support in the completion of successful program. Awareness Rally was moved from Nabira Mahavidyalaya, Katol to Main Market to aware the Use of Bio fertilizer on Market Day. program also organized in front of NAGAR PARISHAD KATOL. Other faculty members Mrs. A.S. Chandak, Ku, D.M. Ridhorkar Mrs. S.P. Nabira and Lab Asst. Mr. Yogesh wakode were present in the program.